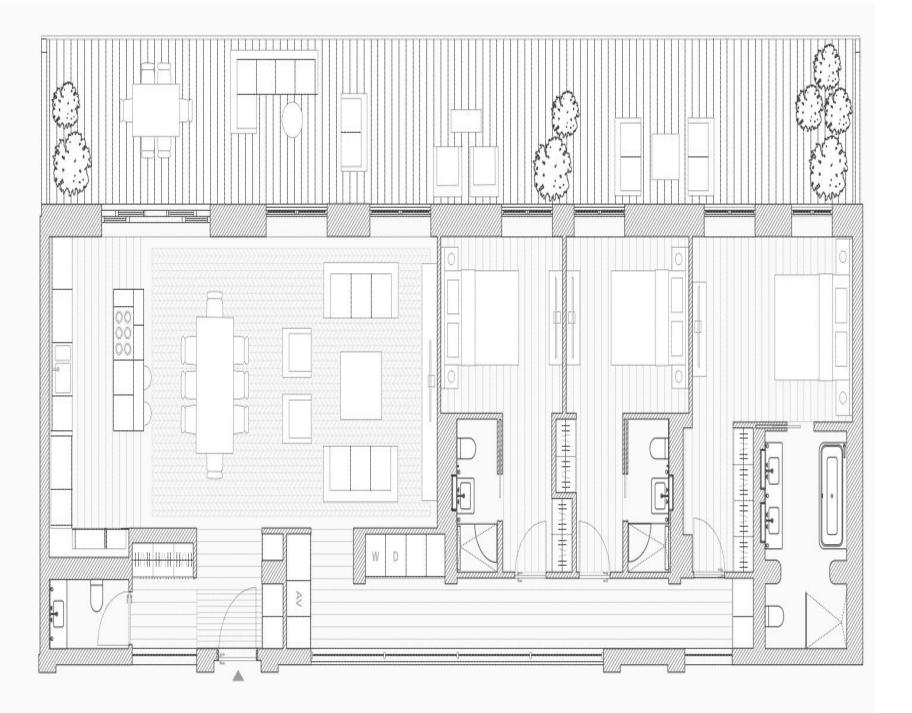

Additional Information
Square Footage: 1835 sq ft
Balcony Footage: 720 sq ft
Leasehold 999 years
Service Charge Estimated £9.50 - £10.50 per sq ft per annum
Completed and Ready to move in

#### 5th Floor

| 2m x 2.3m<br>70.5m <sup>2</sup><br>835sqft<br>66m <sup>2</sup> |
|----------------------------------------------------------------|
| 70.5m²                                                         |
|                                                                |
| 2m x 2.3m                                                      |
|                                                                |
| 2m x 2.6m                                                      |
| l.6m x 3.0m                                                    |
| 2m x 2.6m                                                      |
| l.6m x 3.0m                                                    |
| .4m x 3.7m                                                     |
| .7m x 3.1m                                                     |
| 1.5m x 5.0m                                                    |
|                                                                |