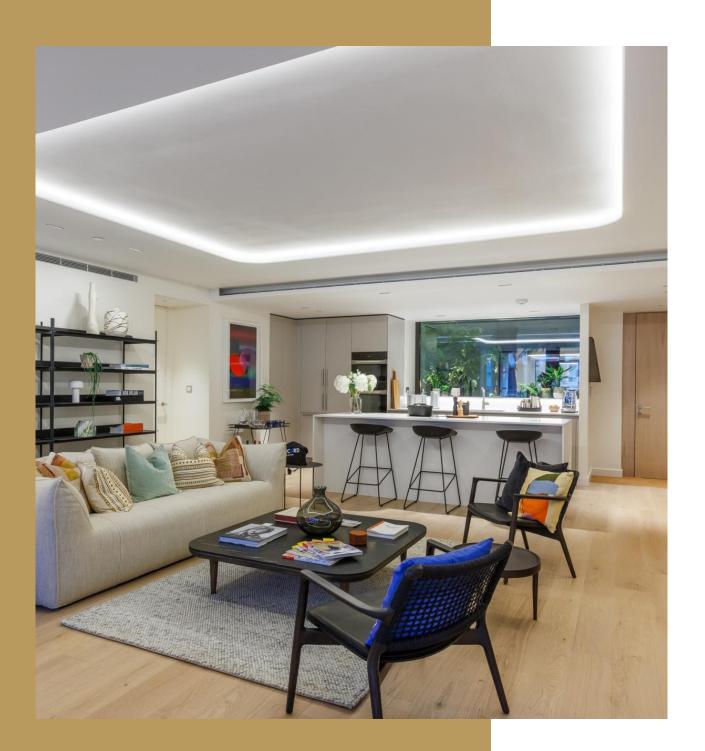

### Property Description:

Spanning five floors, Marylebone Square Is an exclusive residence with just 54 one to three-bedroom apartments. Each residence is crafted around a central atrium, ensuring every apartment enjoys dual aspects. Step into a world of sophistication as the private Inner Courtyard replaces conventional dim hallways with a luminous indoor garden and a glass ceiling.

These refined and elegantly designed homes, conceived by developers Concord London and Simon Bowden Architects, boast generous space with an intimate ambiance. With floor-to-ceiling windows and glass sliding doors, natural light floods the living spaces, enhancing the open-plan layout-an ideal setting for gatherings.