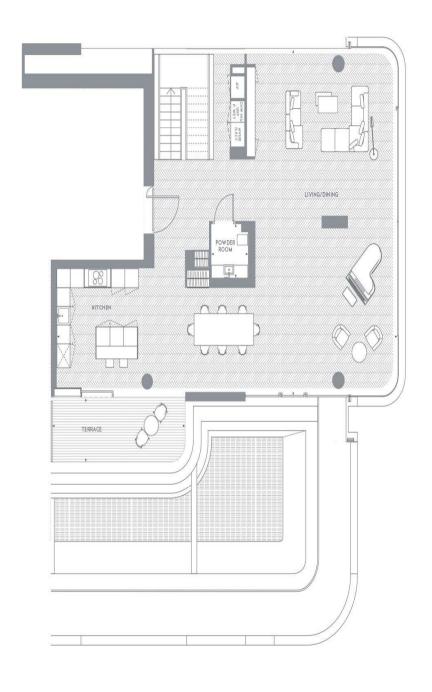

 APARTMENT
 1325m² / 1,427ft²
 Master Bedroom
 3.74 x 5.67m / 12'3" x 18.7"

 En-suite 1
 2.20 x 3.85m / 7'2" x 12.7"

 Dressing Room 1
 2.13 x 3.24m / 6'11" x 10'7"

 Bedroom 2
 3.50 x 4.79m / 115" x 158"

 Bedroom 3
 2.75 x 3.94m / 9'0" x 12'1"
 APARTMENT\_

 En-suite 3
 1.75 x 3.79m / 59" x 125"
 TERRACE\_

APARTMENT\_\_\_\_\_132.5m² / 1,427ft²
TERRACE\_\_\_\_\_\_117m² / 125ft²

Living/dining/kitchen\_\_\_\_\_14,90 x 10,94m / 4810" x 3510"

Powder Room\_\_\_\_\_\_\_160 x 1,90m / 53" x 6'3"

Terrace\_\_\_\_\_\_\_5.79 x 2.04m / 18"12" x 68"

Global 1
23 Berkeley Square
London W1J 6JE

T: +44 (0)20 3355 0191 W: www.theglobal1.com