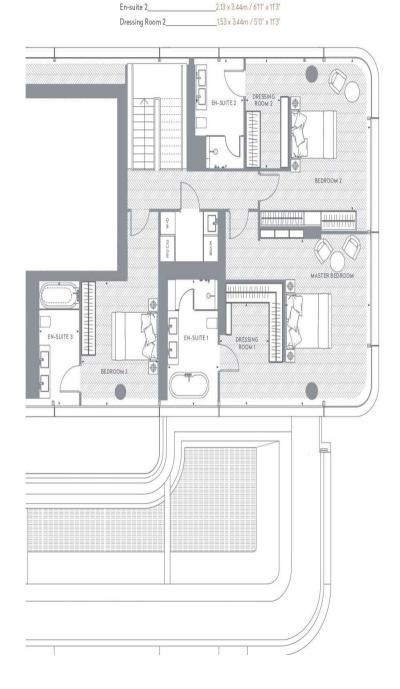

 APARTMENT
 1325m² / 1,427ft²
 Master Bedroom
 3.74 x 5.67m / 12'3" x 18.7"

 En-suite 1
 2.20 x 3.85m / 7'2" x 12.7"

 Dressing Room 1
 2.13 x 3.24m / 6'11" x 10'7"

 Bedroom 2
 3.50 x 4.79m / 115" x 158"

 Bedroom 3
 2.75 x 3.94m / 9'0" x 12'1"
 APARTMENT\_

 En-suite 3
 1.75 x 3.79m / 59" x 125"
 TERRACE\_

APARTMENT\_\_\_\_\_132.5m² / 1,427ft²
TERRACE\_\_\_\_\_\_117m² / 125ft²

Living/dining/kitchen\_\_\_\_\_14,90 x 10,94m / 4810" x 3510"

Powder Room\_\_\_\_\_\_\_160 x 1,90m / 53" x 6'3"

Terrace\_\_\_\_\_\_\_5.79 x 2.04m / 18"12" x 68"

Global 1
23 Berkeley Square
London W1J 6JE

T: +44 (0)20 3355 0191 W: www.theglobal1.com