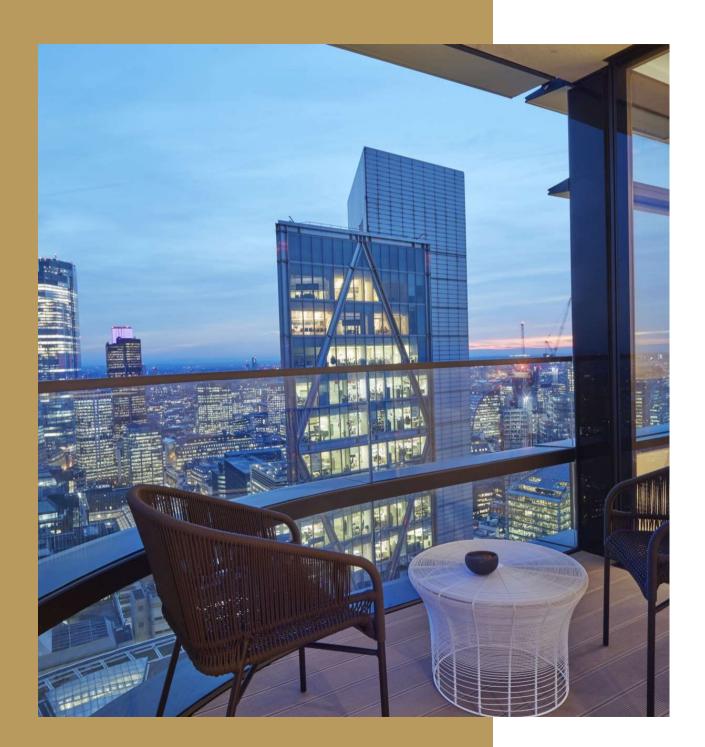

## Principal Tower, Shoreditch

Price £9,900,000

Fifty storeys high and designed by renowned architects Foster and Partners, Principal Tower is an architectural landmark of merit on London`s iconic skyline, desirably situated between the City and fashionable Shoreditch.

Principal Tower is ideally located for central London living. With the City and Shoreditch on your doorstep, there's plenty to do. From an evening out in Old Street, eating delicious street food in Brick Lane to wandering down Columbia Road flower market, there's something for everyone.