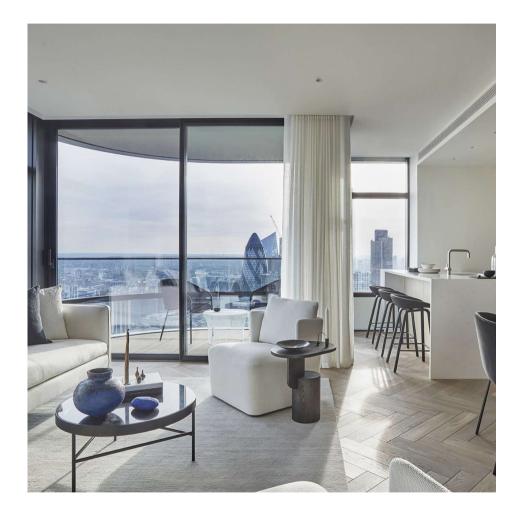

## Principal Tower, Shoreditch

Price £9,900,000

Fifty storeys high and designed by renowned architects Foster and Partners, Principal Tower is an architectural landmark of merit on London`s iconic skyline, desirably situated between the City and fashionable Shoreditch.

Alongside carefully crafted interiors consisting of a premium selection of one, two, and three-bedroom apartments, this stunning development also offers a 24 hour concierge service, the opportunity to acquire subterranean secure parking, lap pool, state of the art gym, spa, cinema, and residents` lounge.