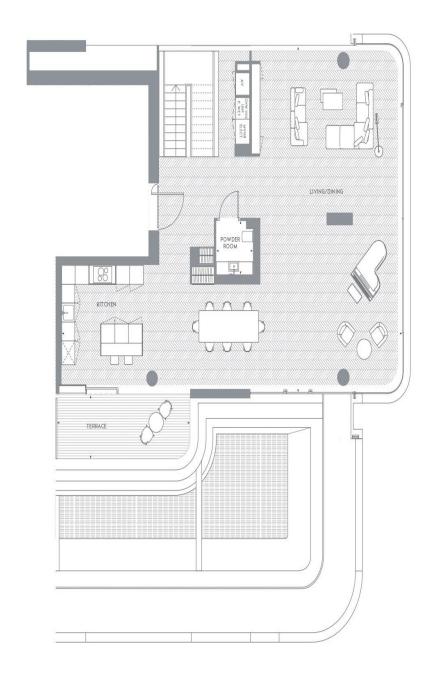

## **Additional Information:**

Square Footage: 2855 sq.ft.
Balcony Footage:125 sq ft
Leasehold 987 years
Service Charge Estimated £11.85 per
sq ft per annum

We have other units available in this development, kindly contact us for more information

 APARTMENT
 1325m² / 1,427ft²
 Moster Bedroom
 374 x 567m / 12 3° x 187°
 Bedroom 3

 En-suite 1
 2.20 x 3.85m / 7'2" x 127°
 En-suite 3

 Dressing Room 1
 2.13 x 3.24m / 611° x 107°

 Bedroom 2
 3.50 x 4.79m / 115° x 158°

 Bedroom 3
 2.75 x 3.94m / 9'0' x 12'1"
 APARTMENT\_

 En-suite 3
 1.75 x 3.79m / 59" x 125"
 TERRACE

APARTMENT\_\_\_\_\_\_132.5m² / 1,427ft²
TERRACE\_\_\_\_\_\_\_11.7m² / 125ft²

Living/dining/kitchen\_\_\_\_14.90 x 10.94m / 48\*10\* x 35\*10\*

Powder Room\_\_\_\_\_\_1.60 x 1.90m / 53\* x 6\*3\*

Terrace\_\_\_\_\_5.79 x 2.04m / 18\*12\* x 6\*8\*

The Global 1 23 Berkeley Square London W1J 6JE

T: +44 (0)20 3355 0191 W: www.theglobal1.com