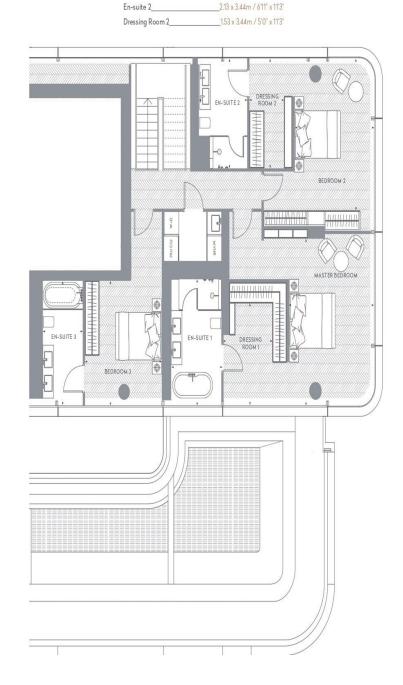

 APARTMENT
 1325m² / 1,427ft²
 Moster Bedroom
 374 x 567m / 12 3° x 187°
 Bedroom 3

 En-suite 1
 2.20 x 3.85m / 7'2" x 127°
 En-suite 3

 Dressing Room 1
 2.13 x 3.24m / 611° x 107°

 Bedroom 2
 3.50 x 4.79m / 115° x 158°

 Bedroom 3
 2.75 x 3.94m / 9'0' x 12'1"
 APARTMENT\_

 En-suite 3
 1.75 x 3.79m / 59" x 125"
 TERRACE

APARTMENT\_\_\_\_\_\_132.5m² / 1,427ft²
TERRACE\_\_\_\_\_\_\_11.7m² / 125ft²

Living/dining/kitchen\_\_\_\_14.90 x 10.94m / 48\*10\* x 35\*10\*

Powder Room\_\_\_\_\_\_1.60 x 1.90m / 53\* x 6\*3\*

Terrace\_\_\_\_\_5.79 x 2.04m / 18\*12\* x 6\*8\*

The Global 1 23 Berkeley Square London W1J 6JE

T: +44 (0)20 3355 0191 W: www.theglobal1.com