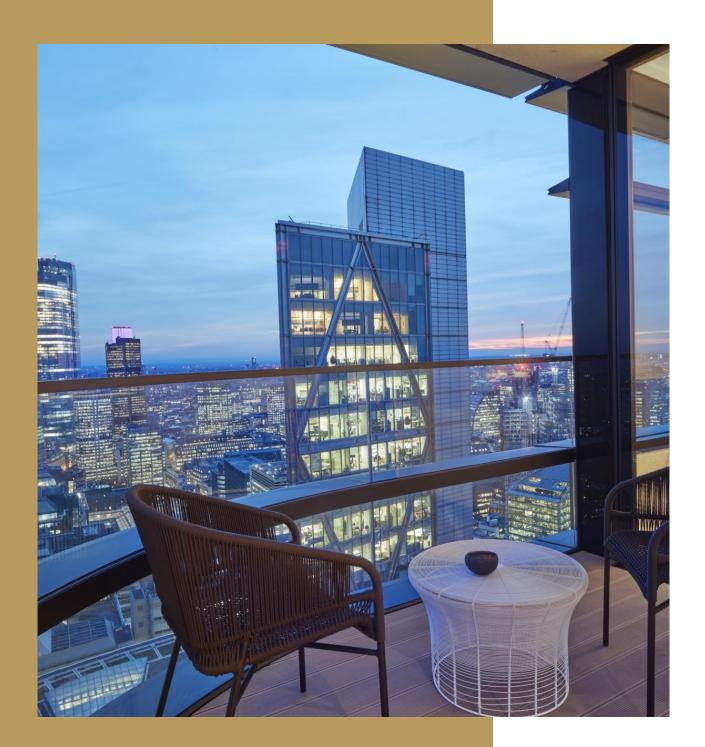

## Principal Tower, Shoreditch

Price £9,900,000

Fifty storeys high and designed by renowned architects Foster and Partners, Principal Tower is an architectural landmark of merit on London's iconic skyline, desirably situated between the City and fashionable Shoreditch.

Principal Tower is ideally located for central London living. With the City and Shoreditch on your doorstep, there's plenty to do. From an evening out in Old Street, eating delicious street food in Brick Lane to wandering down Columbia Road flower market, there's something for everyone.

Many other world-famous London destinations are also easily accessible thanks to Principal Tower's proximity to one of the most well-connected transport hubs at Liverpool Street station. Whether you choose to spend the day on a shopping spree at Harrods or a relaxing afternoon in Hyde Park, you are only minutes away, especially with the most recent addition to the connectivity of Liverpool Street, the Elizabeth Line.