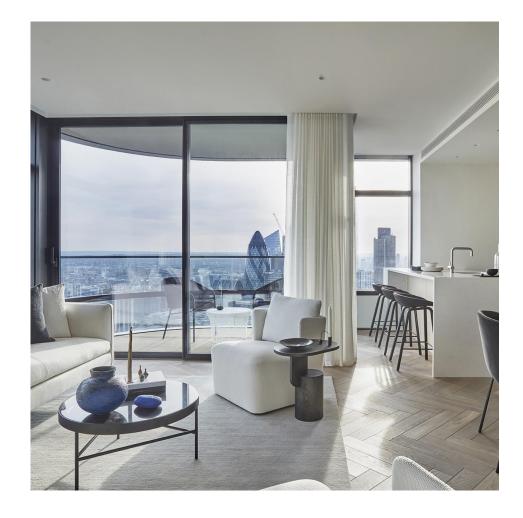

## Principal Tower, Shoreditch

Price £9,900,000

Fifty storeys high and designed by renowned architects Foster and Partners, Principal Tower is an architectural landmark of merit on London's iconic skyline, desirably situated between the City and fashionable Shoreditch.

Alongside carefully crafted interiors consisting of a premium selection of one, two, and three-bedroom apartments, this stunning development also offers a 24 hour concierge service, the opportunity to acquire subterranean secure parking, lap pool, state of the art gym, spa, cinema, and residents' lounge.

Principal Tower is ideally located for central London living. With the City and Shoreditch on your doorstep, there's plenty to do. From an evening out in Old Street, eating delicious street food in Brick Lane to wandering down Columbia Road flower market, there's something for everyone.