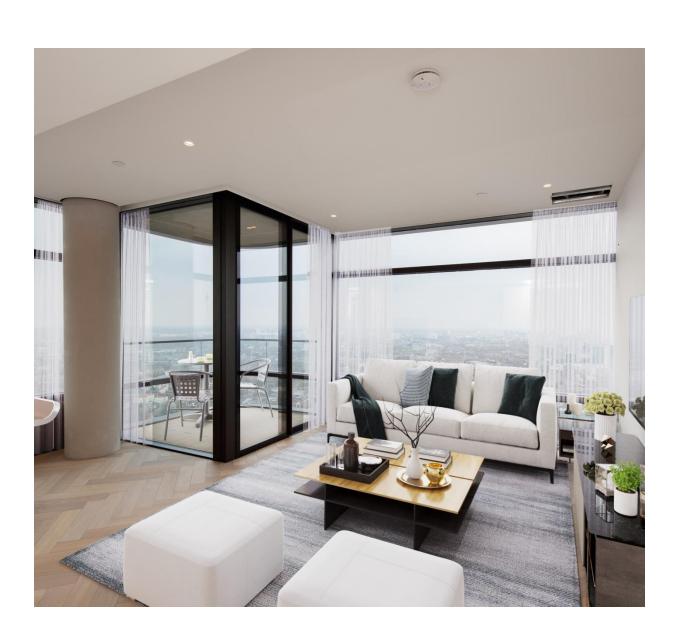

Alongside carefully crafted interiors consisting of a premium selection of one, two, and three-bedroom apartments, this stunning development also offers a 24 hour concierge service, the opportunity to acquire subterranean secure parking, lap pool, state of the art gym, spa, cinema, and residents' lounge.

## Choose Principal Tower for:

- o Exclusive luxurious apartments
- o Iconic landmark status on the London skyline
- o Access to a resident's gym, lap pool, and spa
- o 24-hour concierge services and a residents' lounge
- o Beautifully presented interiors with high-spec fittings
- o Fabulous private balconies or terraces in many apartments
- o Prestigious location in the heart of the financial district

Additional Information Square Footage: 1461 sq.ft. Balcony Footage: 97 sq ft Leasehold 987 years

Service Charge Estimated £11.85 per sq ft per

annum

APARTMENT 135.1m² / 1,454ft²
TERRACE 9.1m² / 97ft²

 Living/dining
 7.05 x 6.07 m / 23'0" x 20'0"