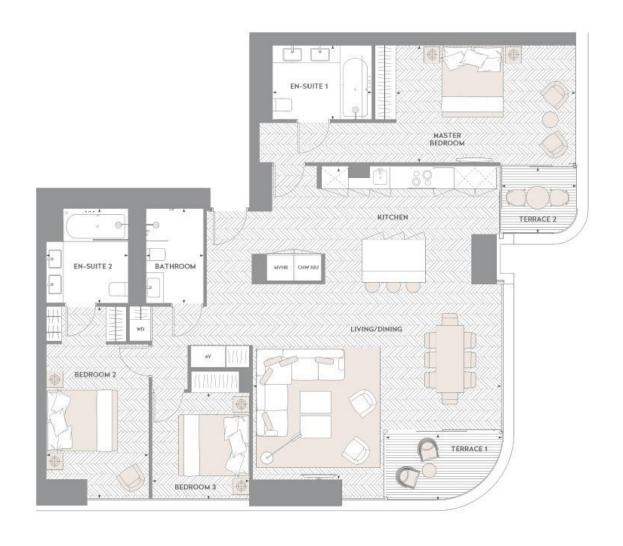

Additional Information Square Footage: 1461 sq.ft. Balcony Footage: 97 sq ft Leasehold 987 years

Service Charge Estimated £11.85 per sq ft per

annum

APARTMENT 135.1m² / 1,454ft²
TERRACE 9.1m² / 97ft²

 Living/dining
 7.05 x 6.07 m / 23'0" x 20'0"

 Kitchen
 5.03 x 3.35 m / 16'6" x 11'0"

 Master Bedroom
 8.83 x 3.35 m / 29'0" x 11'0"

 En-suite 1
 2.63 x 2.10 m / 87" x 6'11"

 Bedroom 2
 2.90 x 4.30 m / 9'6" x 14'0"

 En-suite 1
 2.48 x 2.42 m / 8'1" x 7''11"

| Bedroom 3 | 2.75 x 3.02m / 9'0" x 10'0" |
|-----------|-----------------------------|
| Bathroom  | 1.60 x 2.61m / 5'3" x 8'7"  |
| Terrace 1 | 3.28 x 1.88m / 10'9" x 6'2" |
| Terrace 2 | 2.12 x 1.87m / 7'0" x 6'2"  |