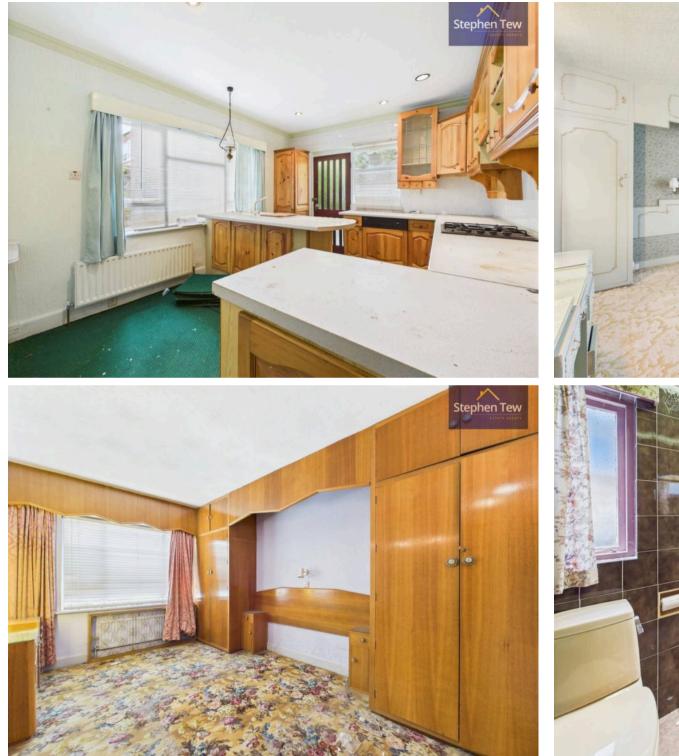

### Entrance Vestibule

4' 5" x 4' 11" (1.34m x 1.51m)

Hallway 5' 0" x 13' 3" (1.52m x 4.04m)

Lounge 20' 0" x 14' 8" (6.09m x 4.48m)

**Kitchen/Diner** 13' 11" x 11' 0" (4.25m x 3.36m)

**Bedroom 1** 16' 0" x 13' 9" (4.89m x 4.20m)

**Bedroom 2** 14' 9" x 10' 2" (4.50m x 3.09m)

Bathroom 8' 6" x 6' 5" (2.59m x 1.95m)