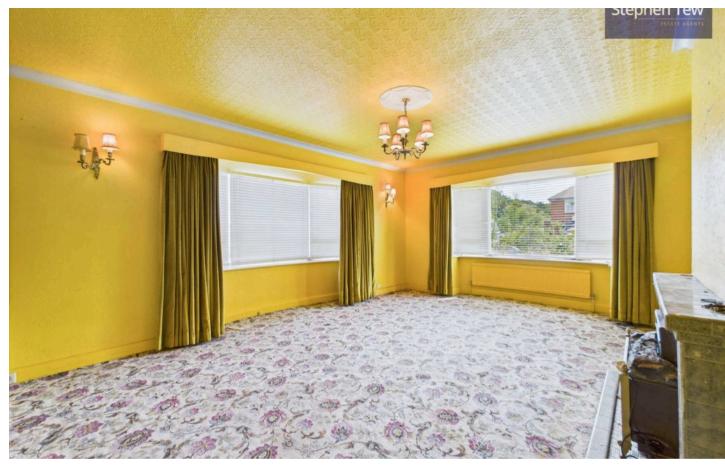

### Entrance Vestibule

4' 5" x 4' 11" (1.34m x 1.51m)

Hallway 5' 0" x 13' 3" (1.52m x 4.04m)

Lounge 20' 0" x 14' 8" (6.09m x 4.48m)

**Kitchen/Diner** 13' 11" x 11' 0" (4.25m x 3.36m)

**Bedroom 1** 16' 0" x 13' 9" (4.89m x 4.20m)