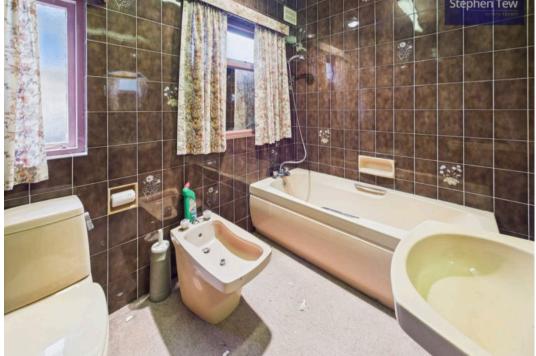

**Bedroom 2** 14' 9" x 10' 2" (4.50m x 3.09m)

Bathroom 8' 6" x 6' 5" (2.59m x 1.95m)