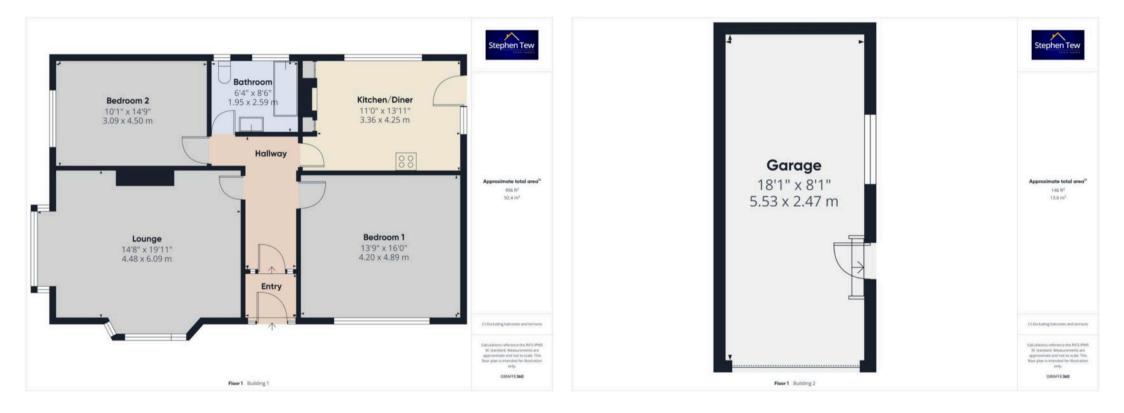

### Entrance Vestibule

4' 5" x 4' 11" (1.34m x 1.51m)

Hallway 5' 0" x 13' 3" (1.52m x 4.04m)

Lounge 20' 0" x 14' 8" (6.09m x 4.48m)

**Kitchen/Diner** 13' 11" x 11' 0" (4.25m x 3.36m)

**Bedroom 1** 16' 0" x 13' 9" (4.89m x 4.20m)

**Bedroom 2** 14' 9" x 10' 2" (4.50m x 3.09m)

Bathroom 8' 6" x 6' 5" (2.59m x 1.95m)

#### GARAGE

Single Garage

OFF STREET

1 Parking Space