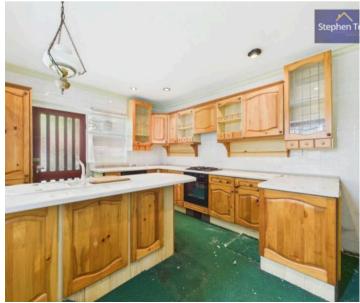

### Entrance Vestibule

4' 5" x 4' 11" (1.34m x 1.51m)

Hallway 5' 0" x 13' 3" (1.52m x 4.04m)

Lounge 20' 0" x 14' 8" (6.09m x 4.48m)

**Kitchen/Diner** 13' 11" x 11' 0" (4.25m x 3.36m)

**Bedroom 1** 16' 0" x 13' 9" (4.89m x 4.20m)