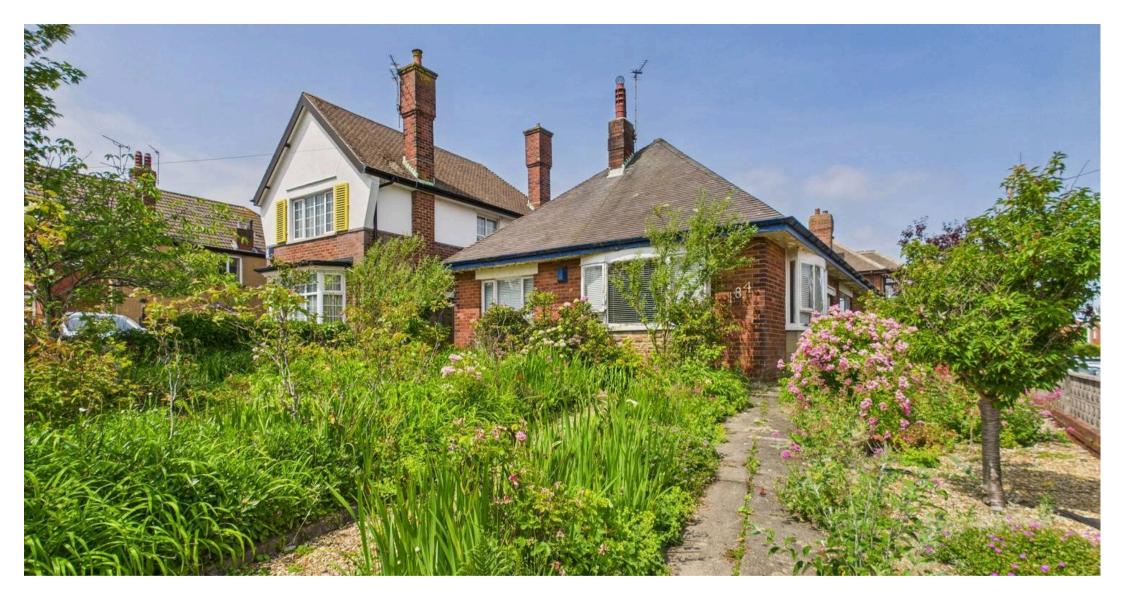

## Blackpool

Situated in a popular location close to Blackpool Victoria Hospital and Stanley Park, this 2-bedroom detached bungalow offers a promising investment opportunity for those with a keen eye for modernisation. Set on a corner plot, this true bungalow comes with the added bonus of no onward chain, making it an ideal project for those looking to put their own stamp on a property. Boasting an entrance vestibule, spacious hallway, lounge, and kitchen/diner, this home provides a blank canvas for potential buyers to create their dream living space. The two double bedrooms both come equipped with fitted wardrobes, complemented by a 4-piece suite bathroom. Additionally, the large loft space offers the potential for further expansion or storage options.

Outside, this property boasts a wrap-around corner plot garden, providing ample space for outdoor relaxation and entertaining. The enclosed garden to the rear offers privacy, with convenient access to the garage for added functionality. The off-road parking ensures convenience for residents and visitors alike, while the garage provides secure storage for vehicles or additional belongings.