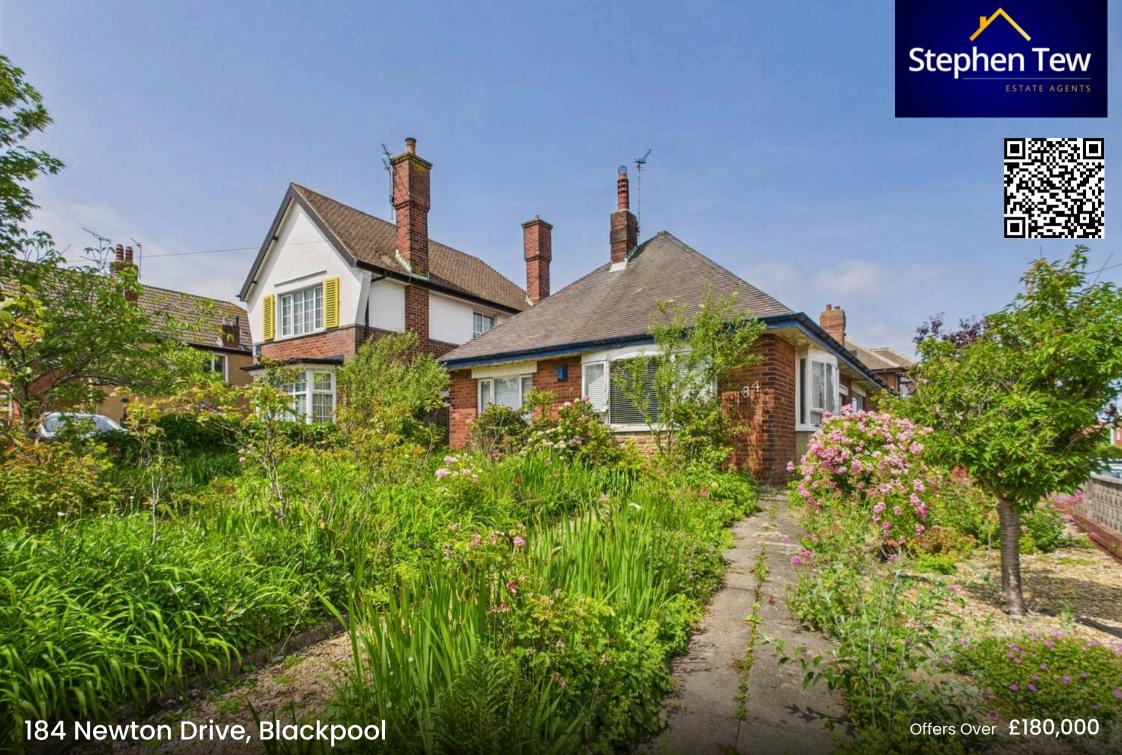

Blackpool

# 184 Newton Drive

## Blackpool

Situated in a popular location close to Blackpool Victoria Hospital and Stanley Park, this 2-bedroom detached bungalow offers a promising investment opportunity for those with a keen eye for modernisation. Set on a corner plot, this true bungalow comes with the added bonus of no onward chain, making it an ideal project for those looking to put their own stamp on a property. Boasting an entrance vestibule, spacious hallway, lounge, and kitchen/diner, this home provides a blank canvas for potential buyers to create their dream living space. The two double bedrooms both come equipped with fitted wardrobes, complemented by a 4-piece suite bathroom. Additionally, the large loft space offers the potential for further expansion or storage options.

Outside, this property boasts a wrap-around corner plot garden, providing ample space for outdoor relaxation and entertaining. The enclosed garden to the rear offers privacy, with convenient access to the garage for added functionality. The off-road parking ensures convenience for residents and visitors alike, while the garage provides secure storage for vehicles or additional belongings.