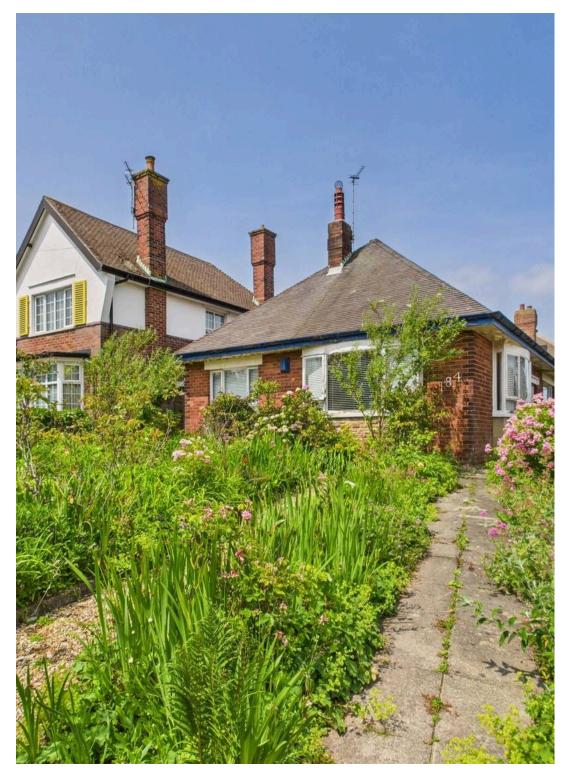

## Blackpool

Situated in a popular location close to Blackpool Victoria Hospital and Stanley Park, this 2-bedroom detached bungalow offers a promising investment opportunity for those with a keen eye for modernisation. Set on a corner plot, this true bungalow comes with the added bonus of no onward chain, making it an ideal project for those looking to put their own stamp on a property. Boasting an entrance vestibule, spacious hallway, lounge, and kitchen/diner, this home provides a blank canvas for potential buyers to create their dream living space. The two double bedrooms both come equipped with fitted wardrobes, complemented by a 4-piece suite bathroom. Additionally, the large loft space offers the potential for further expansion or storage options.

Outside, this property boasts a wrap-around corner plot garden, providing ample space for outdoor relaxation and entertaining. The enclosed garden to the rear offers privacy, with convenient access to the garage for added functionality. The off-road parking ensures convenience for residents and visitors alike, while the garage provides secure storage for vehicles or additional belongings.

#### GARDEN

Wrap around corner plot garden