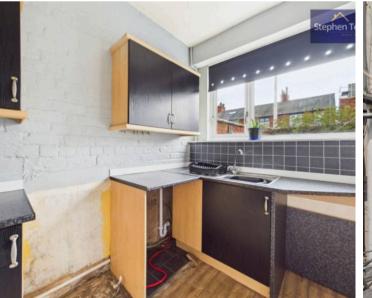

### Blackpool, Blackpool

This three-bedroom mid-terraced house presents a wonderful opportunity for a new owner, with the added benefit of no onward chain. Upon entering, you are greeted by an inviting entrance vestibule leading into a spacious hallway, setting the tone for the rest of the property. The ground floor boasts a wellappointed lounge, a separate dining room featuring French doors that open up to the rear garden, and a kitchen, providing ample space for entertaining and every-day living. Moving upstairs, the landing leads to three generously sized bedrooms, each offering comfortable accommodation, and a family bathroom complete with a contemporary walk-in shower.

#### Entrance Vestibule

Hallway

**Lounge** 13' 7" x 14' 0" (4.15m x 4.27m)

**Dining Room** 9' 6" x 13' 7" (2.89m x 4.15m)

**Kitchen** 6' 5" x 9' 7" (1.95m x 2.92m)

Landing

**Bedroom 1** 10' 3" x 14' 2" (3.13m x 4.32m)

#### Entrance Vestibule

Hallway

**Lounge** 13' 7" x 14' 0" (4.15m x 4.27m)

**Dining Room** 9' 6" x 13' 7" (2.89m x 4.15m)

**Kitchen** 6' 5" x 9' 7" (1.95m x 2.92m)