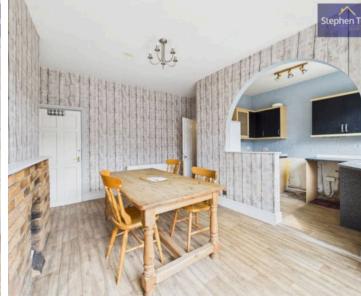

### Blackpool, Blackpool

This three-bedroom mid-terraced house presents a wonderful opportunity for a new owner, with the added benefit of no onward chain. Upon entering, you are greeted by an inviting entrance vestibule leading into a spacious hallway, setting the tone for the rest of the property. The ground floor boasts a wellappointed lounge, a separate dining room featuring French doors that open up to the rear garden, and a kitchen, providing ample space for entertaining and every-day living. Moving upstairs, the landing leads to three generously sized bedrooms, each offering comfortable accommodation, and a family bathroom complete with a contemporary walk-in shower.

#### Entrance Vestibule

Hallway

**Lounge** 13' 7" x 14' 0" (4.15m x 4.27m)

**Dining Room** 9' 6" x 13' 7" (2.89m x 4.15m)

**Kitchen** 6' 5" x 9' 7" (1.95m x 2.92m)

Landing

**Bedroom 1** 10' 3" x 14' 2" (3.13m x 4.32m)

#### Entrance Vestibule

Hallway

**Lounge** 13' 7" x 14' 0" (4.15m x 4.27m)

**Dining Room** 9' 6" x 13' 7" (2.89m x 4.15m)

**Kitchen** 6' 5" x 9' 7" (1.95m x 2.92m)