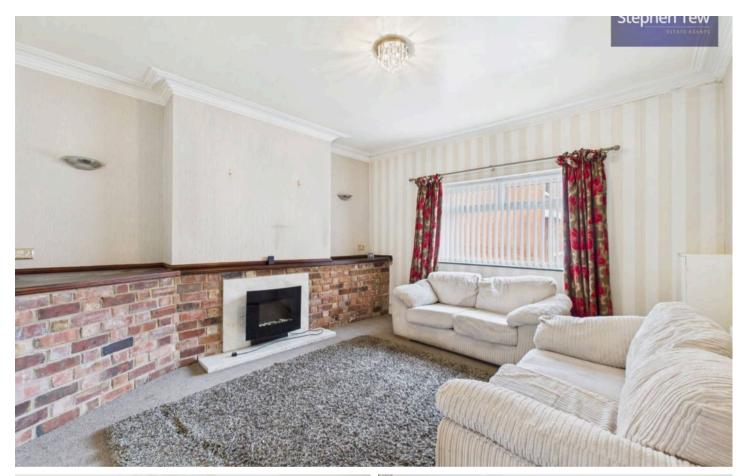

### Blackpool, Blackpool

This three-bedroom mid-terraced house presents a wonderful opportunity for a new owner, with the added benefit of no onward chain. Upon entering, you are greeted by an inviting entrance vestibule leading into a spacious hallway, setting the tone for the rest of the property. The ground floor boasts a wellappointed lounge, a separate dining room featuring French doors that open up to the rear garden, and a kitchen, providing ample space for entertaining and every-day living. Moving upstairs, the landing leads to three generously sized bedrooms, each offering comfortable accommodation, and a family bathroom complete with a contemporary walk-in shower.

#### Entrance Vestibule

Hallway

**Lounge** 13' 7" x 14' 0" (4.15m x 4.27m)

**Dining Room** 9' 6" x 13' 7" (2.89m x 4.15m)

**Kitchen** 6' 5" x 9' 7" (1.95m x 2.92m)

Landing

**Bedroom 1** 10' 3" x 14' 2" (3.13m x 4.32m)

#### Entrance Vestibule

Hallway

**Lounge** 13' 7" x 14' 0" (4.15m x 4.27m)

**Dining Room** 9' 6" x 13' 7" (2.89m x 4.15m)

**Kitchen** 6' 5" x 9' 7" (1.95m x 2.92m)