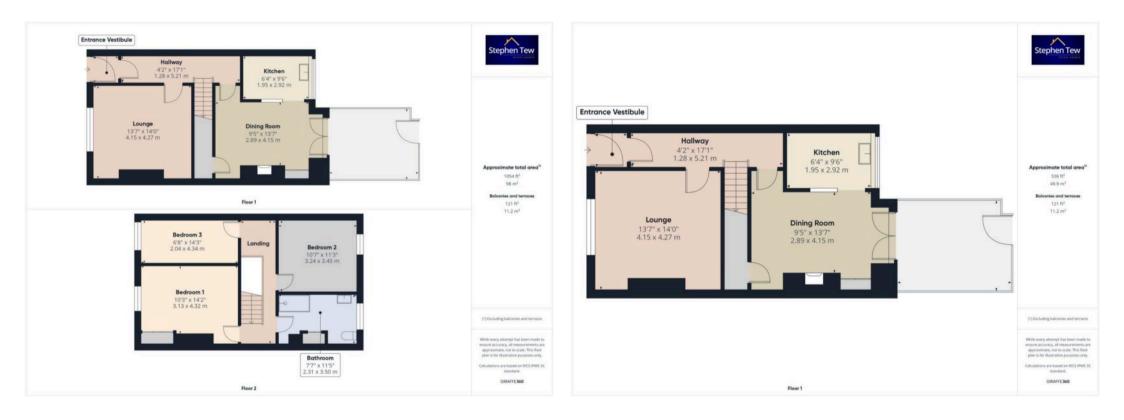

#### Entrance Vestibule

Hallway

**Lounge** 13' 7" x 14' 0" (4.15m x 4.27m)

**Dining Room** 9' 6" x 13' 7" (2.89m x 4.15m)

**Kitchen** 6' 5" x 9' 7" (1.95m x 2.92m)

Landing

**Bedroom 1** 10' 3" x 14' 2" (3.13m x 4.32m)

**Bedroom 2** 10' 8" x 11' 4" (3.24m x 3.45m)

**Bedroom 3** 6' 8" x 14' 3" (2.04m x 4.34m)

Bathroom 7' 7" x 11' 6" (2.31m x 3.50m)

#### Entrance Vestibule

Hallway

**Lounge** 13' 7" x 14' 0" (4.15m x 4.27m)

**Dining Room** 9' 6" x 13' 7" (2.89m x 4.15m)

**Kitchen** 6' 5" x 9' 7" (1.95m x 2.92m)

### Landing

**Bedroom 1** 10' 3" x 14' 2" (3.13m x 4.32m)

**Bedroom 2** 10' 8" x 11' 4" (3.24m x 3.45m)

**Bedroom 3** 6' 8" x 14' 3" (2.04m x 4.34m)

Bathroom 7' 7" x 11' 6" (2.31m x 3.50m)

FRONT GARDEN

REAR GARDEN