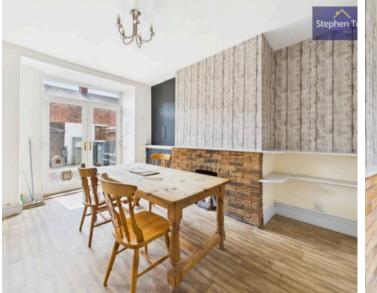

### Blackpool, Blackpool

This three-bedroom mid-terraced house presents a wonderful opportunity for a new owner, with the added benefit of no onward chain. Upon entering, you are greeted by an inviting entrance vestibule leading into a spacious hallway, setting the tone for the rest of the property. The ground floor boasts a wellappointed lounge, a separate dining room featuring French doors that open up to the rear garden, and a kitchen, providing ample space for entertaining and every-day living. Moving upstairs, the landing leads to three generously sized bedrooms, each offering comfortable accommodation, and a family bathroom complete with a contemporary walk-in shower.

#### Entrance Vestibule

Hallway

**Lounge** 13' 7" x 14' 0" (4.15m x 4.27m)

**Dining Room** 9' 6" x 13' 7" (2.89m x 4.15m)

**Kitchen** 6' 5" x 9' 7" (1.95m x 2.92m)

Landing

**Bedroom 1** 10' 3" x 14' 2" (3.13m x 4.32m)

#### Entrance Vestibule

Hallway

**Lounge** 13' 7" x 14' 0" (4.15m x 4.27m)

**Dining Room** 9' 6" x 13' 7" (2.89m x 4.15m)

**Kitchen** 6' 5" x 9' 7" (1.95m x 2.92m)