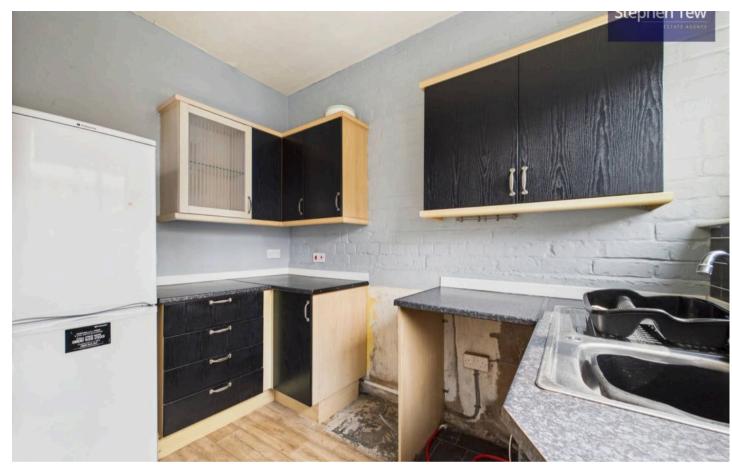

### Blackpool, Blackpool

This three-bedroom mid-terraced house presents a wonderful opportunity for a new owner, with the added benefit of no onward chain. Upon entering, you are greeted by an inviting entrance vestibule leading into a spacious hallway, setting the tone for the rest of the property. The ground floor boasts a wellappointed lounge, a separate dining room featuring French doors that open up to the rear garden, and a kitchen, providing ample space for entertaining and every-day living. Moving upstairs, the landing leads to three generously sized bedrooms, each offering comfortable accommodation, and a family bathroom complete with a contemporary walk-in shower.

#### Entrance Vestibule

Hallway

**Lounge** 13' 7" x 14' 0" (4.15m x 4.27m)

**Dining Room** 9' 6" x 13' 7" (2.89m x 4.15m)

**Kitchen** 6' 5" x 9' 7" (1.95m x 2.92m)

Landing

**Bedroom 1** 10' 3" x 14' 2" (3.13m x 4.32m)

#### Entrance Vestibule

Hallway

**Lounge** 13' 7" x 14' 0" (4.15m x 4.27m)

**Dining Room** 9' 6" x 13' 7" (2.89m x 4.15m)

**Kitchen** 6' 5" x 9' 7" (1.95m x 2.92m)