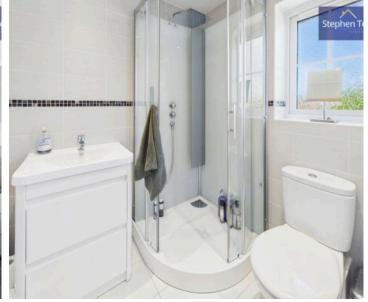

**Bedroom 1** 12' 5" x 12' 4" (3.79m x 3.76m)

**En-suite** 5' 7" x 5' 1" (1.71m x 1.54m)

**Bedroom 2** 8' 4" x 8' 5" (2.53m x 2.56m)

**Bedroom 3** 9' 1" x 7' 3" (2.77m x 2.21m)

**Bathroom** 6' 5" x 5' 1" (1.96m x 1.56m)