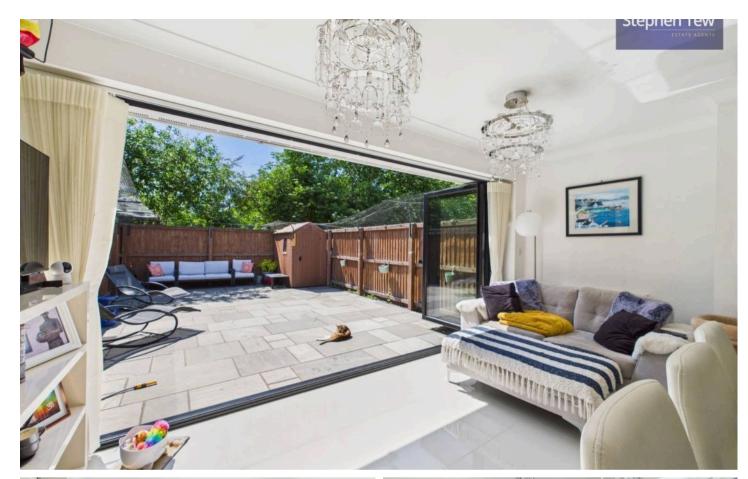

Beyond the confines of the house, the outside space further enhances the appeal of this wonderful property. To the front, a paved area provides a welcoming entrance, complemented by 2 allocated parking spaces for added convenience. The rear of the property features an enclosed paved garden, offering a private sanctuary for outdoor gatherings and relaxation. With side gate access, this space is easily accessible and provides a safe environment for both children and pets to play freely.

#### REAR GARDEN

Enclosed paved garden to the rear with wooden storage shed and side gate access.