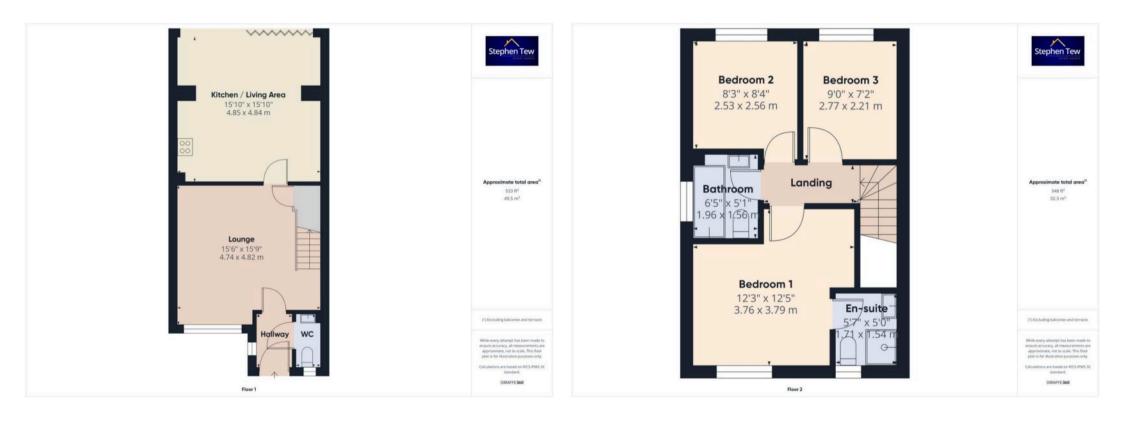

Entrance Hall 6' 1" x 3' 10" (1.86m x 1.17m)

**GF WC** 6' 1" x 3' 1" (1.86m x 0.95m)

**Lounge** 15' 7" x 15' 10" (4.74m x 4.82m)

**Kitchen/Living Area** 15' 11" x 15' 11" (4.85m x 4.84m)

Landing 3' 1" x 7' 4" (0.93m x 2.23m)

**Bedroom 1** 12' 5" x 12' 4" (3.79m x 3.76m)

**En-suite** 5' 7" x 5' 1" (1.71m x 1.54m)

**Bedroom 2** 8' 4" x 8' 5" (2.53m x 2.56m)

**Bedroom 3** 9' 1" x 7' 3" (2.77m x 2.21m)

**Bathroom** 6' 5" x 5' 1" (1.96m x 1.56m)