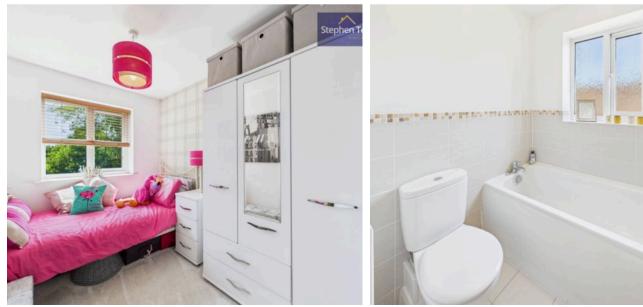

**Bedroom 1** 12' 5" x 12' 4" (3.79m x 3.76m)

**En-suite** 5' 7" x 5' 1" (1.71m x 1.54m)

**Bedroom 2** 8' 4" x 8' 5" (2.53m x 2.56m)

**Bedroom 3** 9' 1" x 7' 3" (2.77m x 2.21m)

**Bathroom** 6' 5" x 5' 1" (1.96m x 1.56m)