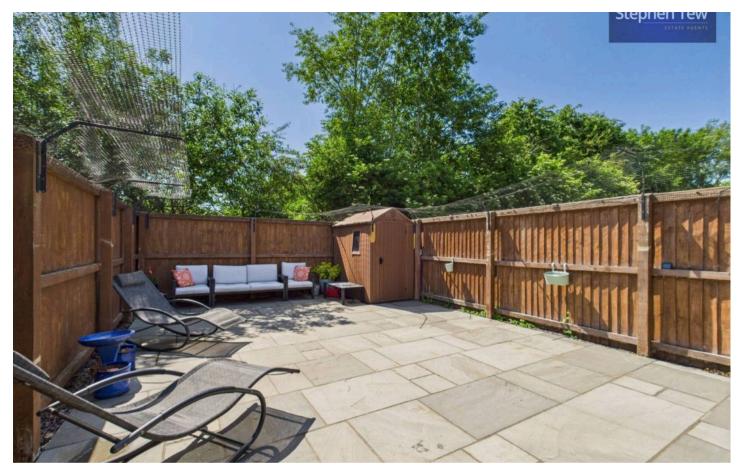

Beyond the confines of the house, the outside space further enhances the appeal of this wonderful property. To the front, a paved area provides a welcoming entrance, complemented by 2 allocated parking spaces for added convenience. The rear of the property features an enclosed paved garden, offering a private sanctuary for outdoor gatherings and relaxation. With side gate access, this space is easily accessible and provides a safe environment for both children and pets to play freely.

#### REAR GARDEN

Enclosed paved garden to the rear with wooden storage shed and side gate access.