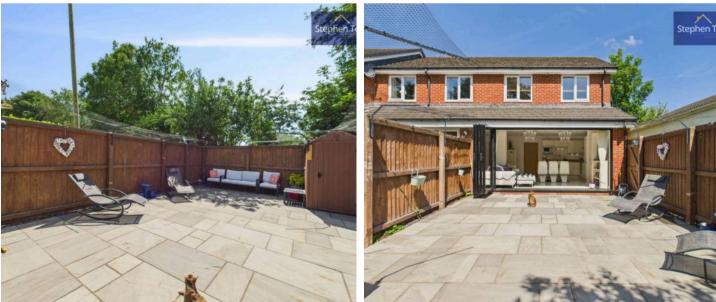

Beyond the confines of the house, the outside space further enhances the appeal of this wonderful property. To the front, a paved area provides a welcoming entrance, complemented by 2 allocated parking spaces for added convenience. The rear of the property features an enclosed paved garden, offering a private sanctuary for outdoor gatherings and relaxation. With side gate access, this space is easily accessible and provides a safe environment for both children and pets to play freely.

#### REAR GARDEN

Enclosed paved garden to the rear with wooden storage shed and side gate access.