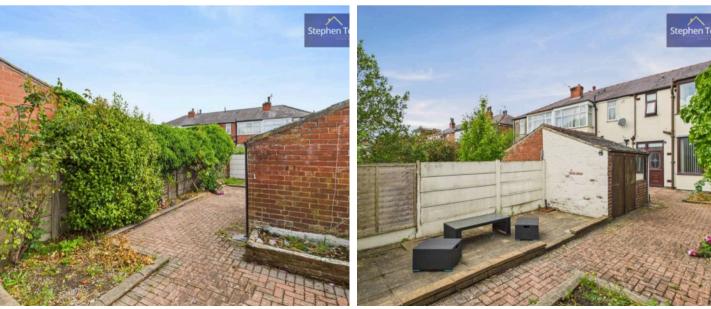

Outside, a peaceful oasis awaits in the form of an enclosed rear garden, ideal for enjoying al fresco dining or simply unwinding amidst the tranquillity of the outdoors. A brick-built storage shed with water supply provides practicality for gardening enthusiasts or additional storage space. With rear access and gated off-road parking, this property ensures both convenience and security for residents. Whether enjoying a morning coffee on the patio or hosting a weekend barbeque, the outdoor space offers a seamless extension of the indoor living areas, perfect for creating lasting memories with loved ones. Don't miss the opportunity to make this inviting property your new home – contact us today to arrange a viewing and take the first step towards embracing a lifestyle of comfort and convenience.

**Bedroom 3** 7' 0" x 6' 3" (2.13m x 1.91m)

Bathroom 7' 0" x 3' 9" (2.14m x 1.14m)

REAR GARDEN

FRONT GARDEN

OFF STREET

2 Parking Spaces