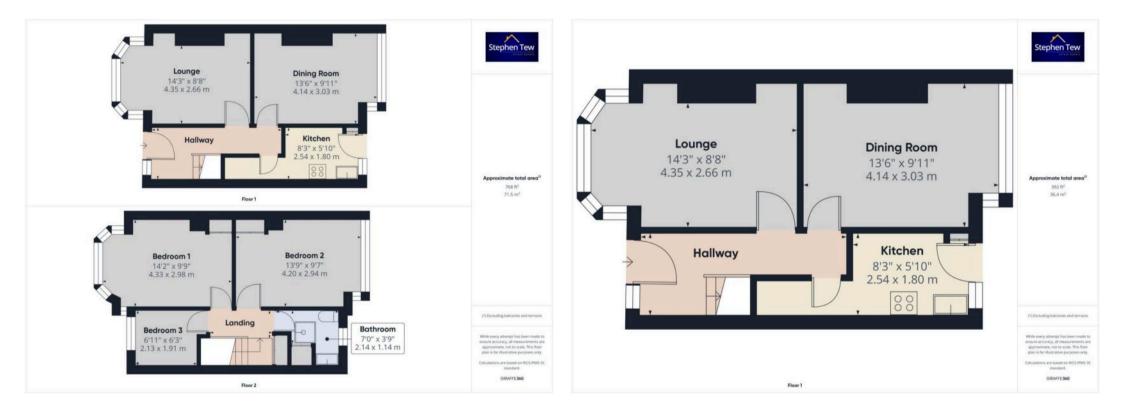

#### Hallway

**Lounge** 14' 3" x 8' 9" (4.35m x 2.66m)

**Dining Room** 13' 7" x 9' 11" (4.14m x 3.03m)

**Kitchen** 8' 4" x 5' 11" (2.54m x 1.80m)

Landing

**Bedroom 1** 14' 2" x 9' 9" (4.33m x 2.98m)

**Bedroom 2** 13' 9" x 9' 8" (4.20m x 2.94m)

**Bedroom 3** 7' 0" x 6' 3" (2.13m x 1.91m)

Bathroom 7' 0" x 3' 9" (2.14m x 1.14m)

Hallway

#### **Lounge** 14' 3" x 8' 9" (4.35m x 2.66m)

**Dining Room** 13' 7" x 9' 11" (4.14m x 3.03m)

**Kitchen** 8' 4" x 5' 11" (2.54m x 1.80m)

Landing

**Bedroom 1** 14' 2" x 9' 9" (4.33m x 2.98m)

**Bedroom 2** 13' 9" x 9' 8" (4.20m x 2.94m)

**Bedroom 3** 7' 0" x 6' 3" (2.13m x 1.91m)

Bathroom 7' 0" x 3' 9" (2.14m x 1.14m)

REAR GARDEN

FRONT GARDEN

OFF STREET

2 Parking Spaces