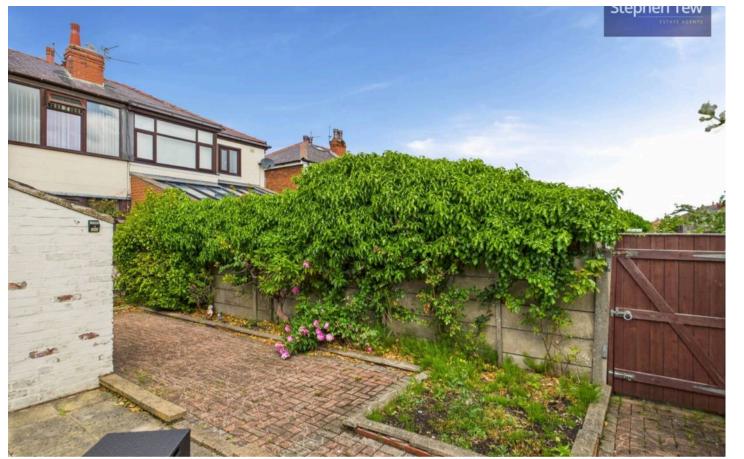

Outside, a peaceful oasis awaits in the form of an enclosed rear garden, ideal for enjoying al fresco dining or simply unwinding amidst the tranquillity of the outdoors. A brick-built storage shed with water supply provides practicality for gardening enthusiasts or additional storage space. With rear access and gated off-road parking, this property ensures both convenience and security for residents. Whether enjoying a morning coffee on the patio or hosting a weekend barbeque, the outdoor space offers a seamless extension of the indoor living areas, perfect for creating lasting memories with loved ones. Don't miss the opportunity to make this inviting property your new home – contact us today to arrange a viewing and take the first step towards embracing a lifestyle of comfort and convenience.

**Bedroom 3** 7' 0" x 6' 3" (2.13m x 1.91m)

Bathroom 7' 0" x 3' 9" (2.14m x 1.14m)

REAR GARDEN

FRONT GARDEN

OFF STREET

2 Parking Spaces