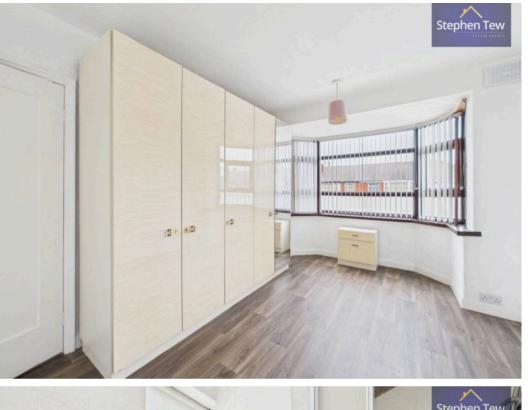

### Blackpool, Blackpool

Nestled in a popular residential location, this charming three-bedroom midterraced house offers a perfect blend of comfort and convenience. Situated in close proximity to Stanley Park, local shops, transportation links, and reputable schools, this property presents an ideal setting for a family or those seeking a peaceful retreat within easy reach of amenities. The ground floor boasts a welcoming hallway, leading to a spacious lounge adorned with bay windows and stylish parquet flooring, a delightful dining room perfect for entertaining, and a well-equipped kitchen featuring a patio door leading to the rear garden. Upstairs, a well-lit landing leads to a three-piece suite bathroom and three bedrooms. Bedroom 1 is a serene haven with bay windows and fitted wardrobes, while Bedroom 2 also features ample storage space. Bedroom 3 provides versatility for a growing family. All bedrooms have been recently carpeted, offering a fresh and cosy ambience throughout the upper level.

#### Hallway

**Lounge** 14' 3" x 8' 9" (4.35m x 2.66m)

**Dining Room** 13' 7" x 9' 11" (4.14m x 3.03m)

**Kitchen** 8' 4" x 5' 11" (2.54m x 1.80m)

Landing

**Bedroom 1** 14' 2" x 9' 9" (4.33m x 2.98m)

**Bedroom 2** 13' 9" x 9' 8" (4.20m x 2.94m)

#### **Lounge** 14' 3" x 8' 9" (4.35m x 2.66m)

**Dining Room** 13' 7" x 9' 11" (4.14m x 3.03m)

**Kitchen** 8' 4" x 5' 11" (2.54m x 1.80m)

Landing

**Bedroom 1** 14' 2" x 9' 9" (4.33m x 2.98m)

**Bedroom 2** 13' 9" x 9' 8" (4.20m x 2.94m)