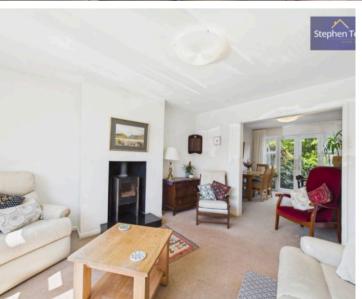

Upon entering the property, you are greeted by a welcoming hallway that leads to the lounge, complete with a log burner for cosy evenings in, leading through to the dining room featuring patio doors that open out to the garden, creating a seamless indoor-outdoor flow. The modern kitchen is equipped with integrated appliances, including an oven, grill, and hob, while a separate utility room and ground floor WC offer convenience for daily living. Upstairs, you will find three double bedrooms, each with built-in cupboards or wardrobes, providing ample storage space. The three-piece suite bathroom completes the accommodation, offering a relaxing space to unwind after a long day. Additional features include ramp access to the front of the property and shared side access.

#### Lounge

13' 5" x 12' 6" (4.08m x 3.81m)

#### **Dining Room**

10' 9" x 9' 4" (3.28m x 2.85m)