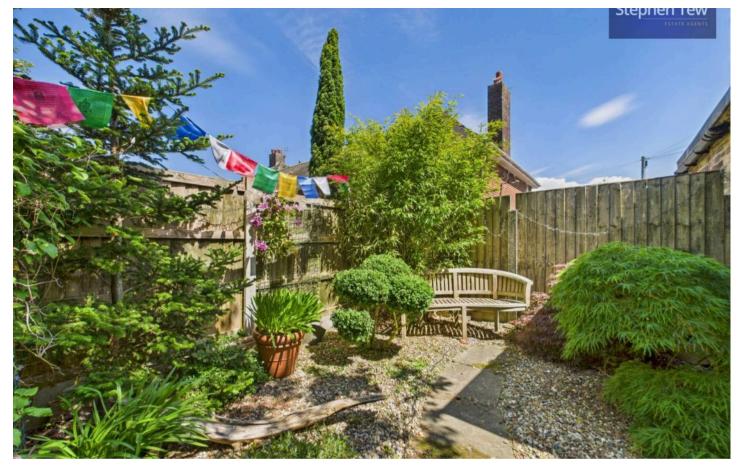

Outside, the property offers off-road parking to the front, ensuring convenience for residents and visitors alike. The low-maintenance garden to the rear is a delightful oasis, featuring flagstones, shrub, and flower borders, as well as a brick outhouse for storage. Whether you enjoy gardening, outdoor dining, or simply soaking up the sun, this garden is sure to be a cherished spot for all seasons. With its blend of comfort, convenience, and outdoor space, this property presents a wonderful opportunity to create a warm and inviting home in a sought-after location.

#### **REAR GARDEN**

Low maintenance, enclosed garden to the rear with flag stones and shrub/flower borders and brick outhouse.