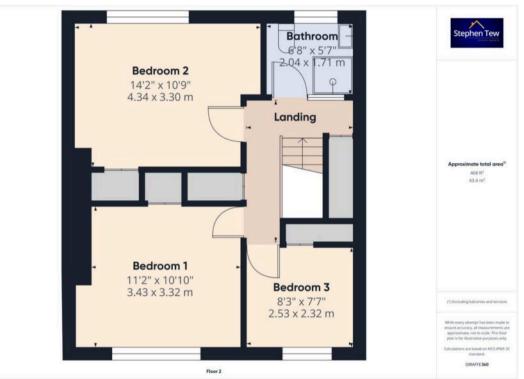

#### Landing

10' 9" x 8' 4" (3.27m x 2.53m)

#### Bedroom 1

10' 11" x 11' 3" (3.32m x 3.43m)

#### Bedroom 2

10' 10" x 14' 3" (3.30m x 4.34m)

#### Bedroom 3

7' 7" x 8' 4" (2.32m x 2.53m)

#### Bathroom

5' 7" x 6' 8" (1.71m x 2.04m)