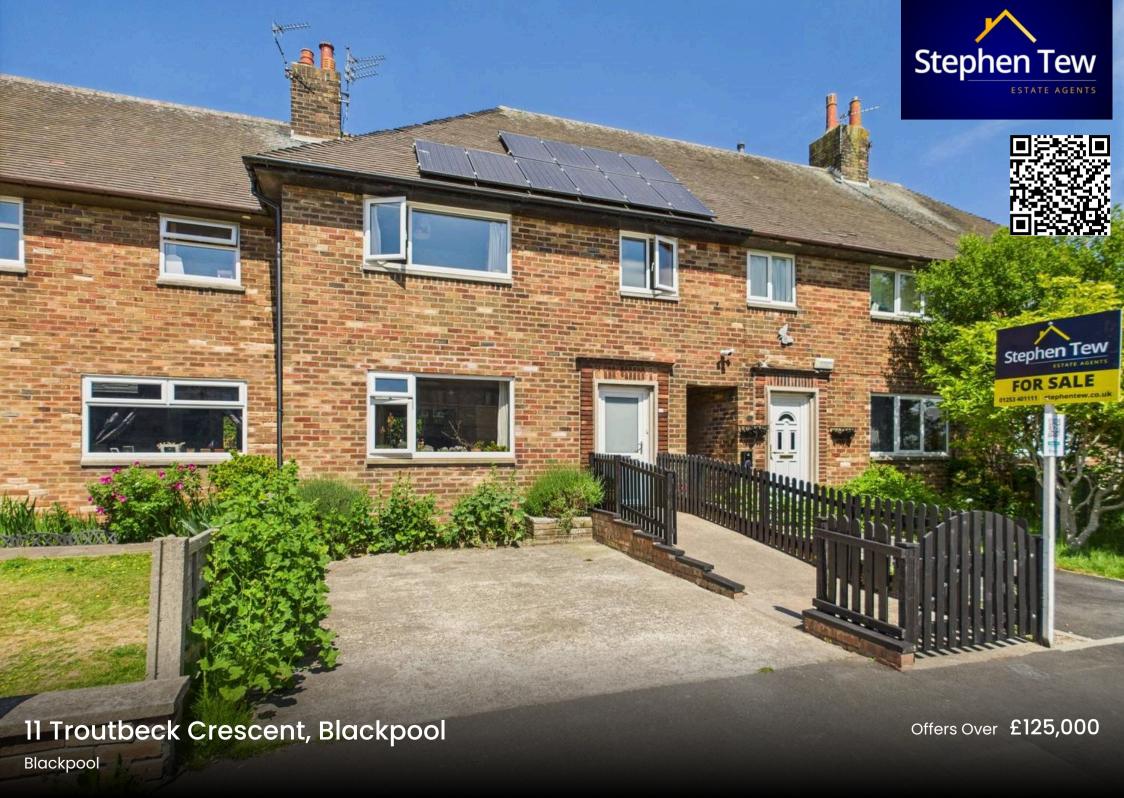

## 11 Troutbeck Crescent

# Blackpool

This well-presented 3-bedroom terraced house offers a fantastic opportunity for those seeking a comfortable and conveniently located home. Situated in a popular residential area, this property benefits from easy access to local schools, shops, and transport links. The house boasts off-road parking and features an enclosed garden to the rear, providing a peaceful outdoor space for relaxation and entertaining. A highlight of this property is the solar panels fitted, generating approximately £1,000 per annum, offering both environmental benefits and cost savings for the homeowner.

### FRONT GARDEN

Off road parking to the front

### OFF STREET

1 Parking Space

Off road parking to the front of the property.