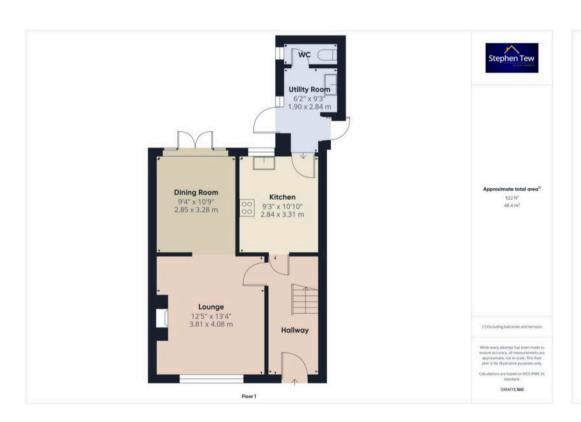

#### Hallway

13' 6" x 6' 1" (4.12m x 1.86m)

#### Lounge

13' 5" x 12' 6" (4.08m x 3.81m)

#### **Dining Room**

10' 9" x 9' 4" (3.28m x 2.85m)

#### Kitchen

10' 10" x 9' 4" (3.31m x 2.84m)

### **Utility Room**

9' 4" x 6' 3" (2.84m x 1.90m)

#### **GF WC**

2' 6" x 6' 8" (0.77m x 2.02m)