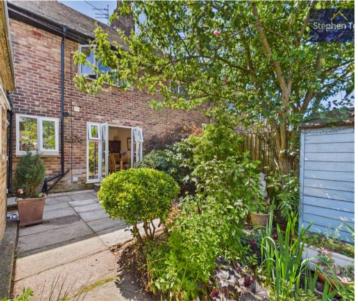

Outside, the property offers off-road parking to the front, ensuring convenience for residents and visitors alike. The low-maintenance garden to the rear is a delightful oasis, featuring flagstones, shrub, and flower borders, as well as a brick outhouse for storage. Whether you enjoy gardening, outdoor dining, or simply soaking up the sun, this garden is sure to be a cherished spot for all seasons. With its blend of comfort, convenience, and outdoor space, this property presents a wonderful opportunity to create a warm and inviting home in a sought-after location.

#### **REAR GARDEN**

Low maintenance, enclosed garden to the rear with flag stones and shrub/flower borders and brick outhouse.