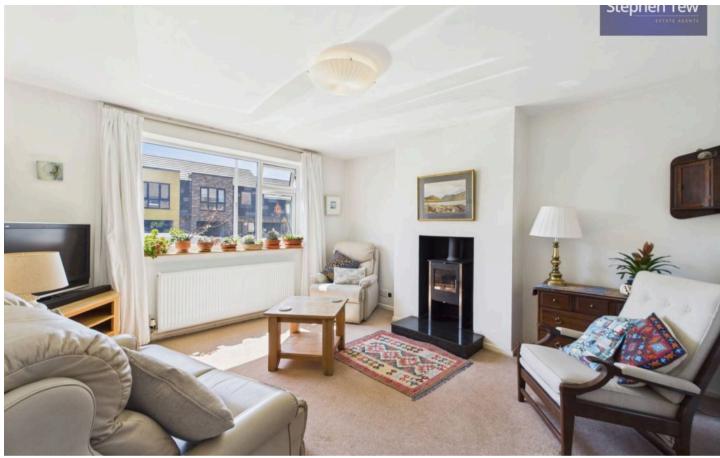

Upon entering the property, you are greeted by a welcoming hallway that leads to the lounge, complete with a log burner for cosy evenings in, leading through to the dining room featuring patio doors that open out to the garden, creating a seamless indoor-outdoor flow. The modern kitchen is equipped with integrated appliances, including an oven, grill, and hob, while a separate utility room and ground floor WC offer convenience for daily living. Upstairs, you will find three double bedrooms, each with built-in cupboards or wardrobes, providing ample storage space. The three-piece suite bathroom completes the accommodation, offering a relaxing space to unwind after a long day. Additional features include ramp access to the front of the property and shared side access.

#### Lounge

13' 5" x 12' 6" (4.08m x 3.81m)