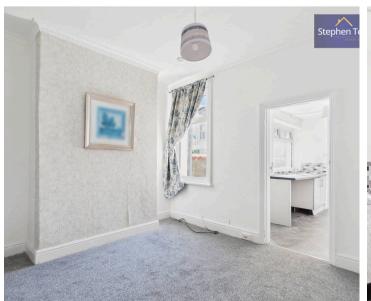

# Dining Room

10' 7" x 10' 2" (3.23m x 3.10m)

## Kitchen

12' 9" x 6' 7" (3.89m x 2.00m)