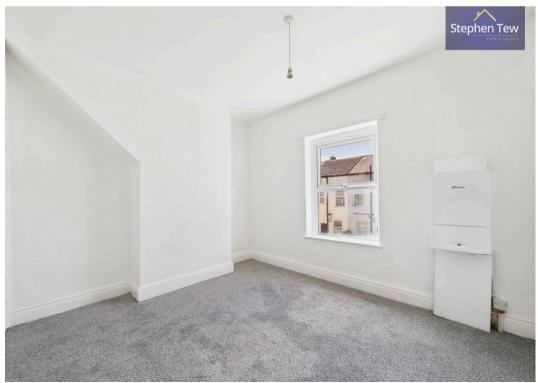

#### Bedroom 1

13' 8" x 12' 2" (4.17m x 3.72m)

## Bedroom 2

12' 2" x 10' 3" (3.72m x 3.13m)