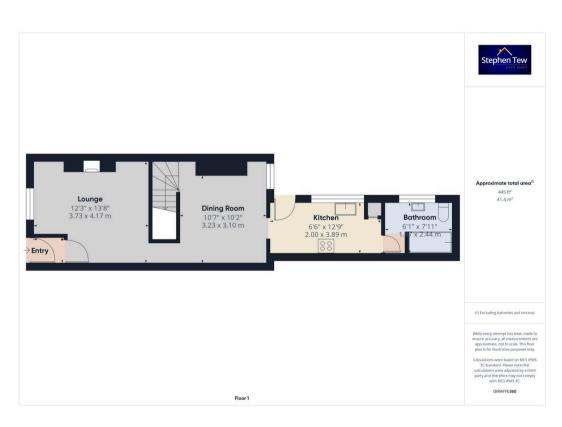

## **Entrance Vestibule**

3' 8" x 3' 1" (1.12m x 0.94m)

## Lounge

13' 8" x 12' 3" (4.17m x 3.73m)

# Dining Room

10' 7" x 10' 2" (3.23m x 3.10m)

## Kitchen

12' 9" x 6' 7" (3.89m x 2.00m)

#### Bathroom

8' 0" x 6' 2" (2.44m x 1.87m)