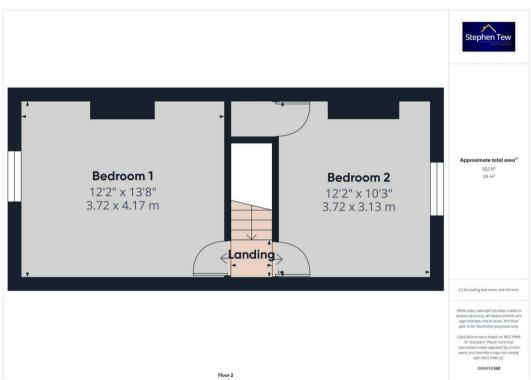

## Landing

2' 7" x 2' 9" (0.80m x 0.83m)

#### Bedroom 1

13' 8" x 12' 2" (4.17m x 3.72m)

## Bedroom 2

12' 2" x 10' 3" (3.72m x 3.13m)