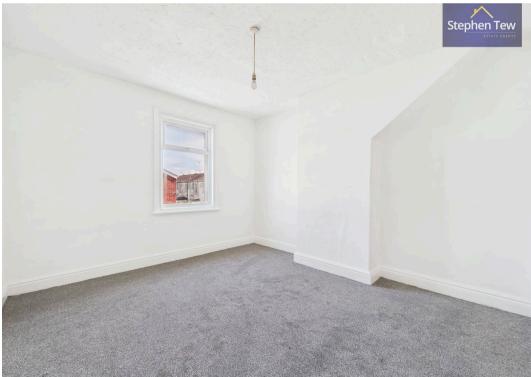

#### Bedroom 1

13' 8" x 12' 2" (4.17m x 3.72m)

## Bedroom 2

12' 2" x 10' 3" (3.72m x 3.13m)