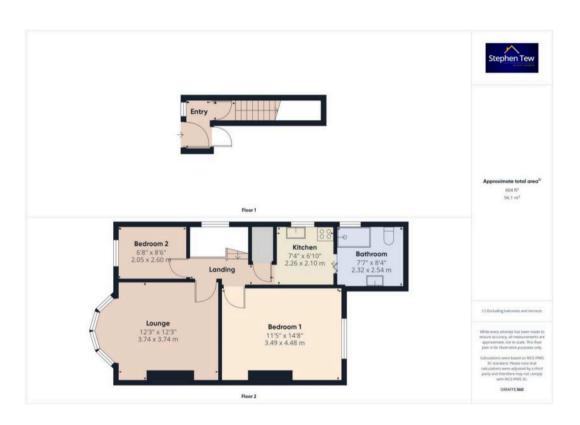

## Landing

10' 2" x 2' 9" (3.11m x 0.85m)

# Lounge

12' 3" x 12' 3" (3.74m x 3.74m)

#### Kitchen

7' 5" x 6' 11" (2.26m x 2.10m)

#### Bedroom 1

14' 8" x 11' 5" (4.48m x 3.49m)

#### Bedroom 2

8' 6" x 6' 9" (2.60m x 2.05m)

## Bathroom

8' 4" x 7' 7" (2.54m x 2.32m)