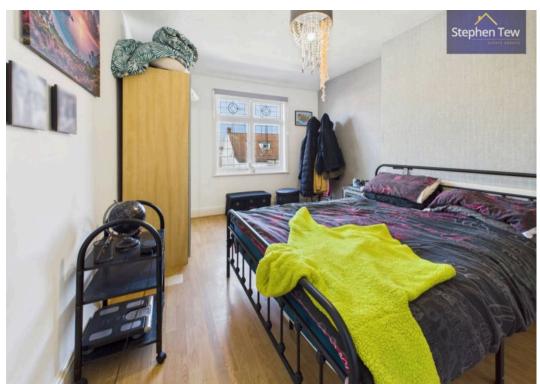

#### Bedroom 1

14' 8" x 11' 5" (4.48m x 3.49m)

#### Bedroom 2

8' 6" x 6' 9" (2.60m x 2.05m)