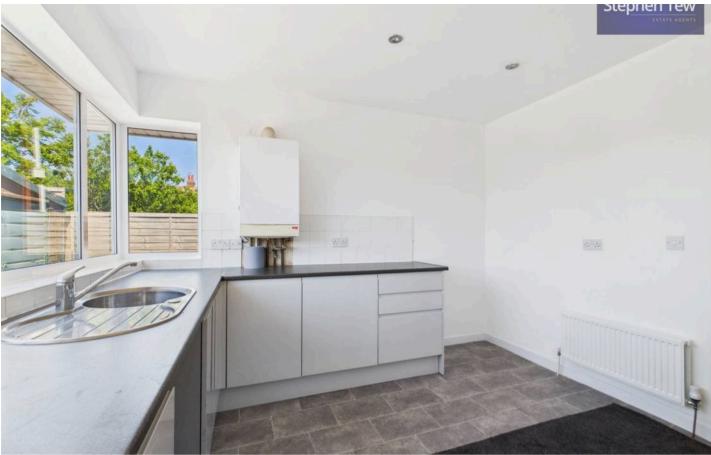

#### Hallway

**Lounge** 16' 11" x 11' 1" (5.15m x 3.37m)

**Kitchen** 10' 11" x 11' 3" (3.33m x 3.42m)

**Bedroom 1** 13' 9" x 11' 0" (4.20m x 3.35m)

**Bedroom 2** 8' 11" x 8' 8" (2.73m x 2.64m)

Bathroom 5' 10" x 5' 10" (1.79m x 1.78m)

#### Hallway

Stephen Te

**Lounge** 16' 11" x 11' 1" (5.15m x 3.37m)

**Kitchen** 10' 11" x 11' 3" (3.33m x 3.42m)

**Bedroom 1** 13' 9" x 11' 0" (4.20m x 3.35m)

**Bedroom 2** 8' 11" x 8' 8" (2.73m x 2.64m)

**Bathroom** 5' 10" x 5' 10" (1.79m x 1.78m)