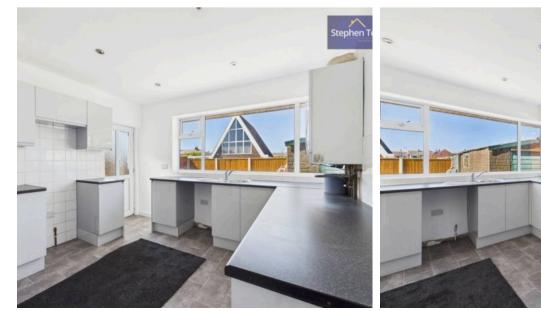

#### Hallway

**Lounge** 16' 11" x 11' 1" (5.15m x 3.37m)

**Kitchen** 10' 11" x 11' 3" (3.33m x 3.42m)

**Bedroom 1** 13' 9" x 11' 0" (4.20m x 3.35m)

**Bedroom 2** 8' 11" x 8' 8" (2.73m x 2.64m)

Bathroom 5' 10" x 5' 10" (1.79m x 1.78m)

#### Hallway

Stephen Te

**Lounge** 16' 11" x 11' 1" (5.15m x 3.37m)

**Kitchen** 10' 11" x 11' 3" (3.33m x 3.42m)

**Bedroom 1** 13' 9" x 11' 0" (4.20m x 3.35m)

**Bedroom 2** 8' 11" x 8' 8" (2.73m x 2.64m)

**Bathroom** 5' 10" x 5' 10" (1.79m x 1.78m)