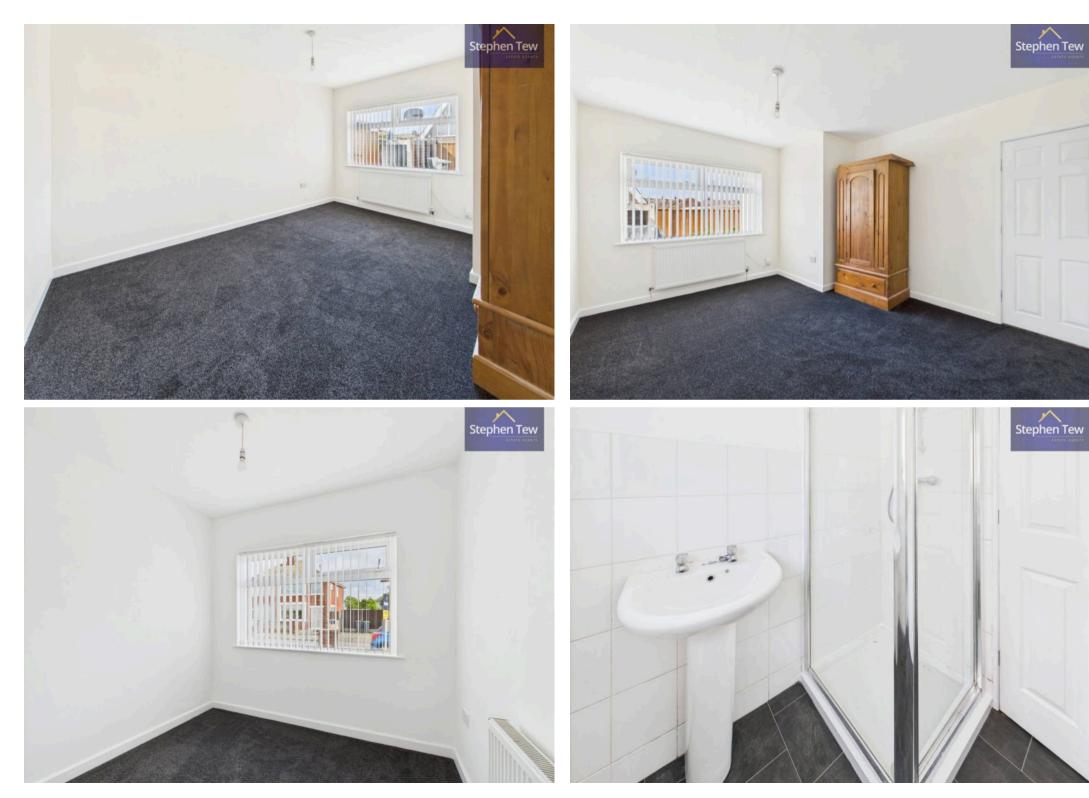

#### Hallway

**Lounge** 16' 11" x 11' 1" (5.15m x 3.37m)

**Kitchen** 10' 11" x 11' 3" (3.33m x 3.42m)

**Bedroom 1** 13' 9" x 11' 0" (4.20m x 3.35m)

**Bedroom 2** 8' 11" x 8' 8" (2.73m x 2.64m)

Bathroom 5' 10" x 5' 10" (1.79m x 1.78m)

#### Hallway

Stephen Te

**Lounge** 16' 11" x 11' 1" (5.15m x 3.37m)

**Kitchen** 10' 11" x 11' 3" (3.33m x 3.42m)

**Bedroom 1** 13' 9" x 11' 0" (4.20m x 3.35m)

**Bedroom 2** 8' 11" x 8' 8" (2.73m x 2.64m)

**Bathroom** 5' 10" x 5' 10" (1.79m x 1.78m)