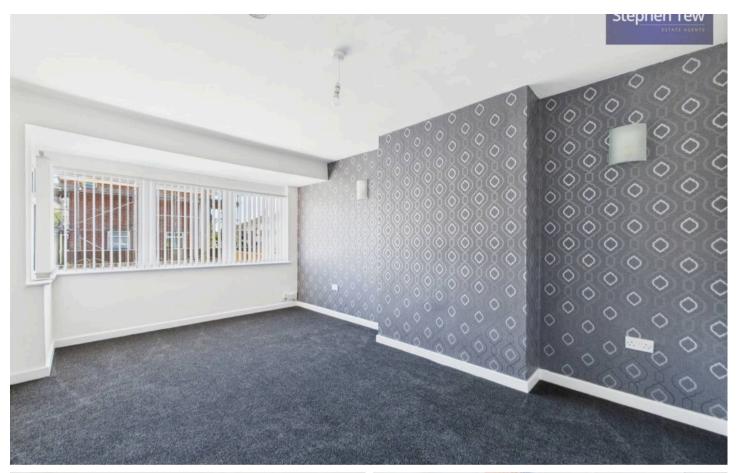

#### Hallway

**Lounge** 16' 11" x 11' 1" (5.15m x 3.37m)

**Kitchen** 10' 11" x 11' 3" (3.33m x 3.42m)

**Bedroom 1** 13' 9" x 11' 0" (4.20m x 3.35m)

**Bedroom 2** 8' 11" x 8' 8" (2.73m x 2.64m)

Bathroom 5' 10" x 5' 10" (1.79m x 1.78m)

#### Hallway

Stephen Te

**Lounge** 16' 11" x 11' 1" (5.15m x 3.37m)

**Kitchen** 10' 11" x 11' 3" (3.33m x 3.42m)

**Bedroom 1** 13' 9" x 11' 0" (4.20m x 3.35m)

**Bedroom 2** 8' 11" x 8' 8" (2.73m x 2.64m)

**Bathroom** 5' 10" x 5' 10" (1.79m x 1.78m)