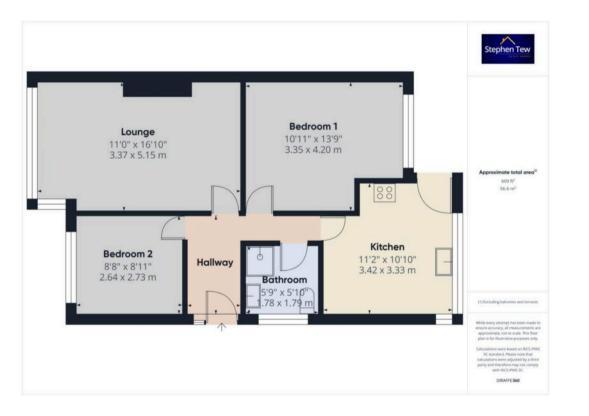

#### Hallway

**Lounge** 16' 11" x 11' 1" (5.15m x 3.37m)

**Kitchen** 10' 11" x 11' 3" (3.33m x 3.42m)

**Bedroom 1** 13' 9" x 11' 0" (4.20m x 3.35m)

**Bedroom 2** 8' 11" x 8' 8" (2.73m x 2.64m)

Bathroom 5' 10" x 5' 10" (1.79m x 1.78m)

#### Hallway

Stephen Te

**Lounge** 16' 11" x 11' 1" (5.15m x 3.37m)

**Kitchen** 10' 11" x 11' 3" (3.33m x 3.42m)

**Bedroom 1** 13' 9" x 11' 0" (4.20m x 3.35m)

**Bedroom 2** 8' 11" x 8' 8" (2.73m x 2.64m)

**Bathroom** 5' 10" x 5' 10" (1.79m x 1.78m)