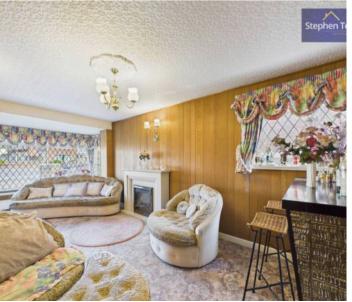

Upon entering, a welcoming hallway leads to double doors opening up to a spacious lounge, leading to a dining room with patio doors through to the kitchen/diner. The kitchen boasts a breakfast bar and is equipped with integrated appliances such as a dishwasher, fridge, oven, and hob, with an adjacent utility room and WC. Completing the ground floor is a second living room featuring a built-in bar.

# Living Room

21' 3" x 9' 3" (6.47m x 2.83m)