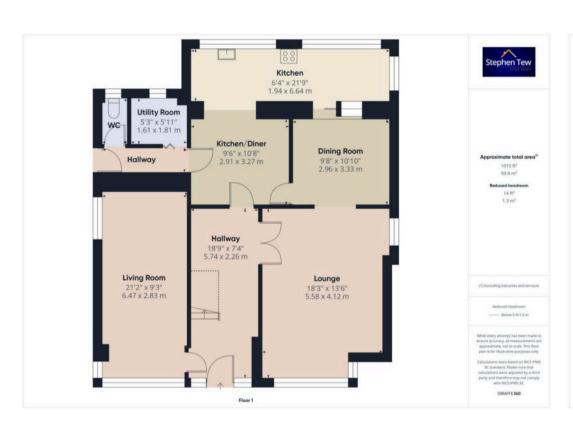

## **Entrance Hallway**

18' 10" x 7' 5" (5.74m x 2.26m)

# Living Room

21' 3" x 9' 3" (6.47m x 2.83m)

#### Lounge

18' 4" x 13' 6" (5.58m x 4.12m)

## **Dining Room**

9' 9" x 10' 11" (2.96m x 3.33m)

## Kitchen/Diner

9' 7" x 10' 9" (2.91m x 3.27m)

#### Kitchen

6' 4" x 21' 9" (1.94m x 6.64m)

# **Utility Room**

5' 3" x 5' 11" (1.61m x 1.81m)

#### WC

5' 3" x 3' 0" (1.60m x 0.91m)