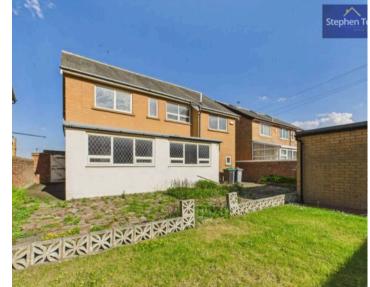

The property also benefits from a west-facing garden at the rear, ideal for basking in the evening sun, a double garage, and a private driveway to the front. Offered with no onward chain, don't miss the chance to make this property your own retreat.

## REAR GARDEN

West facing garden to the rear with side gate and access to the double garage.