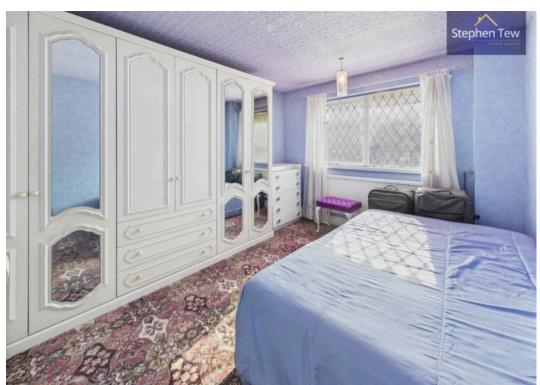

Upstairs, you will find 4 well-appointed bedrooms, 3 of which include fitted wardrobes, complemented by a 3-piece bathroom with a corner bath and shower cubicle, as well as a separate WC. This property offers ample space for a growing family.

#### Bedroom 1

13' 3" x 13' 7" (4.03m x 4.15m)

#### Bedroom 2

10' 9" x 10' 11" (3.28m x 3.34m)

#### Bedroom 3

12' 0" x 9' 9" (3.65m x 2.98m)

#### Bedroom 4

10' 10" x 9' 11" (3.30m x 3.02m)