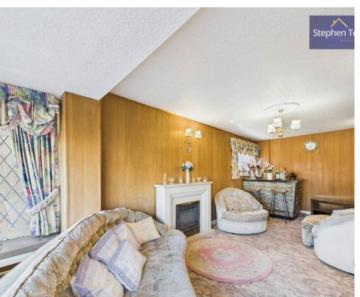

Upon entering, a welcoming hallway leads to double doors opening up to a spacious lounge, leading to a dining room with patio doors through to the kitchen/diner. The kitchen boasts a breakfast bar and is equipped with integrated appliances such as a dishwasher, fridge, oven, and hob, with an adjacent utility room and WC. Completing the ground floor is a second living room featuring a built-in bar.

# Living Room

21' 3" x 9' 3" (6.47m x 2.83m)