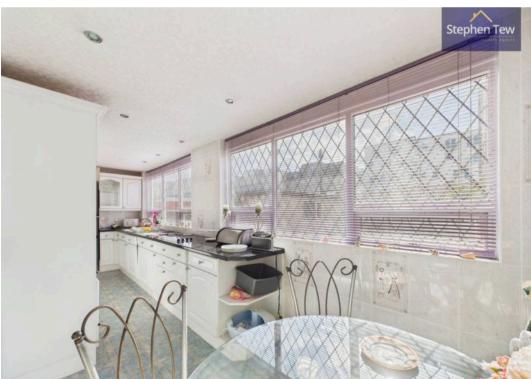

## Kitchen/Diner

9' 7" x 10' 9" (2.91m x 3.27m)

#### Kitchen

6' 4" x 21' 9" (1.94m x 6.64m)