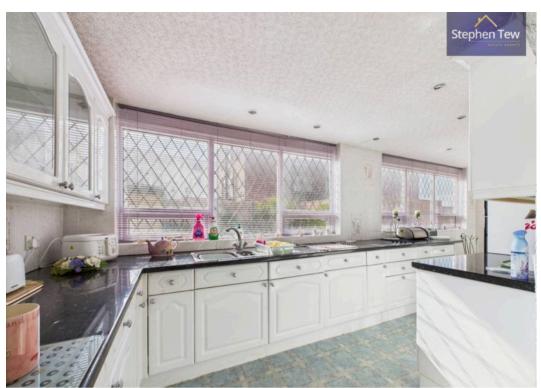

## Kitchen/Diner

9' 7" x 10' 9" (2.91m x 3.27m)

#### Kitchen

6' 4" x 21' 9" (1.94m x 6.64m)