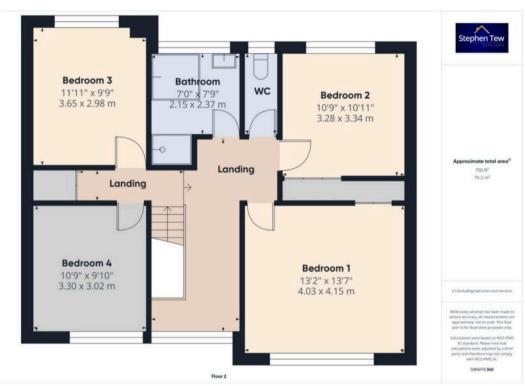

Upstairs, you will find 4 well-appointed bedrooms, 3 of which include fitted wardrobes, complemented by a 3-piece bathroom with a corner bath and shower cubicle, as well as a separate WC. This property offers ample space for a growing family.

#### Bedroom 1

13' 3" x 13' 7" (4.03m x 4.15m)

#### Bedroom 2

10' 9" x 10' 11" (3.28m x 3.34m)

#### Bedroom 3

12' 0" x 9' 9" (3.65m x 2.98m)

#### Bedroom 4

10' 10" x 9' 11" (3.30m x 3.02m)

#### Bathroom

7' 9" x 7' 1" (2.37m x 2.15m)

#### WC

7' 1" x 2' 8" (2.16m x 0.82m)