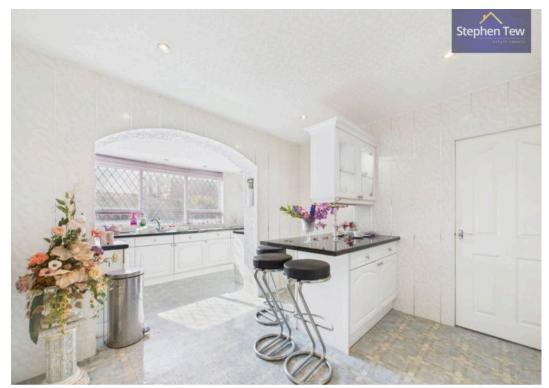

## Kitchen/Diner

9' 7" x 10' 9" (2.91m x 3.27m)

#### Kitchen

6' 4" x 21' 9" (1.94m x 6.64m)