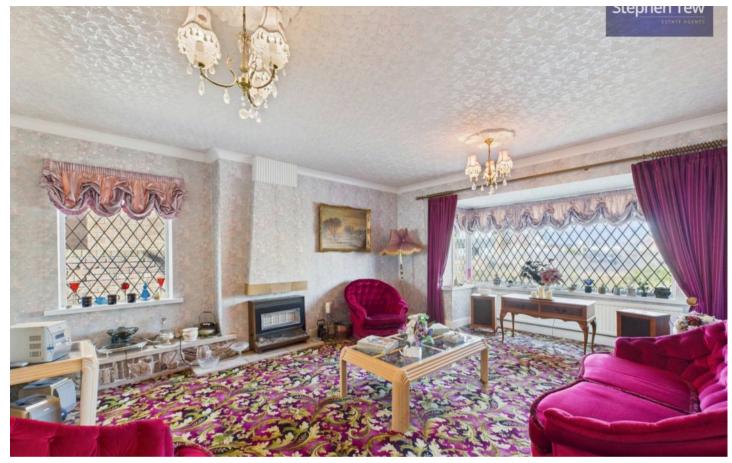

Upon entering, a welcoming hallway leads to double doors opening up to a spacious lounge, leading to a dining room with patio doors through to the kitchen/diner. The kitchen boasts a breakfast bar and is equipped with integrated appliances such as a dishwasher, fridge, oven, and hob, with an adjacent utility room and WC. Completing the ground floor is a second living room featuring a built-in bar.

# Living Room

21' 3" x 9' 3" (6.47m x 2.83m)

#### Lounge

18' 4" x 13' 6" (5.58m x 4.12m)