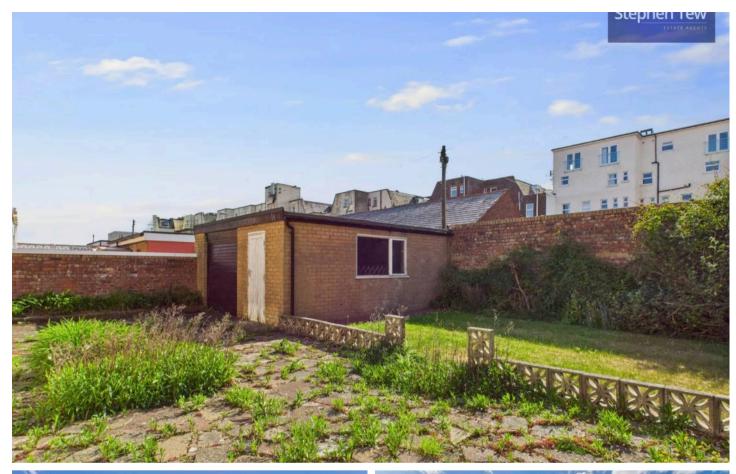

## REAR GARDEN

West facing garden to the rear with side gate and access to the double garage.

# DOUBLE GARAGE

2 Parking Spaces