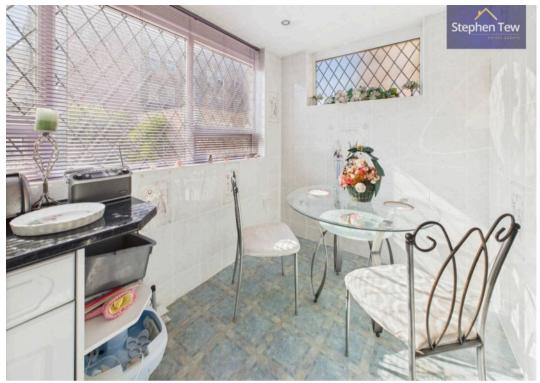

## Kitchen/Diner

9' 7" x 10' 9" (2.91m x 3.27m)

#### Kitchen

6' 4" x 21' 9" (1.94m x 6.64m)