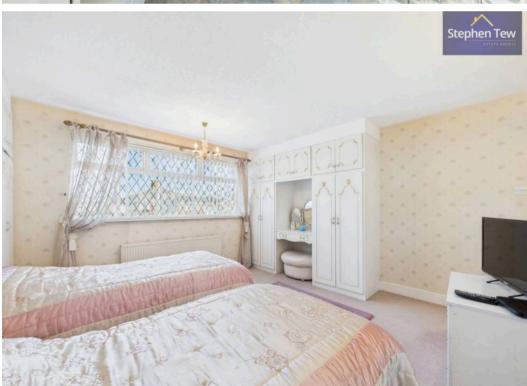

#### Bedroom 1

13' 3" x 13' 7" (4.03m x 4.15m)

#### Bedroom 2

10' 9" x 10' 11" (3.28m x 3.34m)

#### Bedroom 3

12' 0" x 9' 9" (3.65m x 2.98m)

#### Bedroom 4

10' 10" x 9' 11" (3.30m x 3.02m)