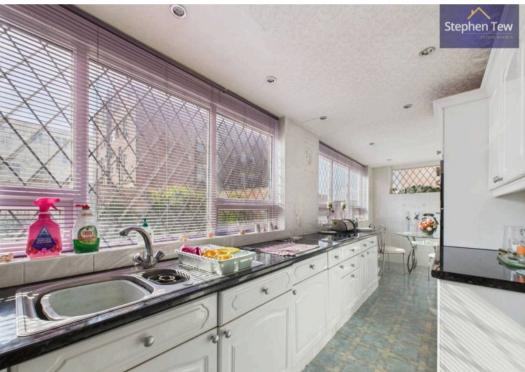

## Kitchen/Diner

9' 7" x 10' 9" (2.91m x 3.27m)

#### Kitchen

6' 4" x 21' 9" (1.94m x 6.64m)