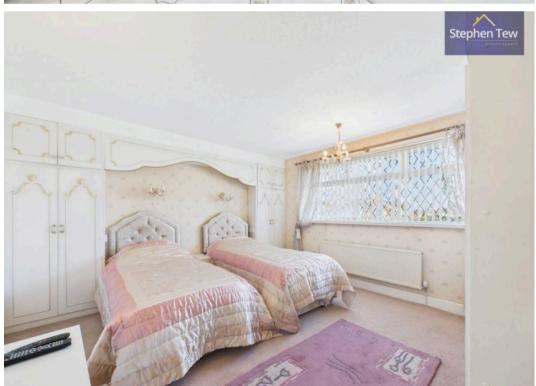

#### Bedroom 1

13' 3" x 13' 7" (4.03m x 4.15m)

#### Bedroom 2

10' 9" x 10' 11" (3.28m x 3.34m)

#### Bedroom 3

12' 0" x 9' 9" (3.65m x 2.98m)

#### Bedroom 4

10' 10" x 9' 11" (3.30m x 3.02m)