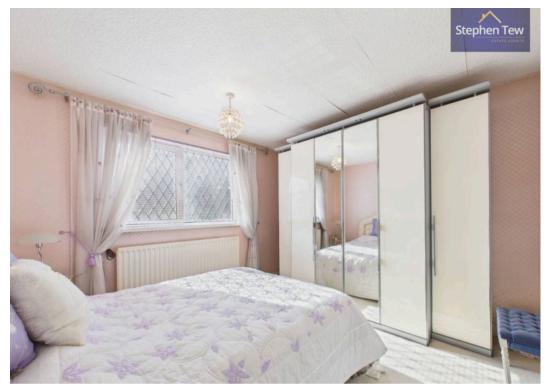

Upstairs, you will find 4 well-appointed bedrooms, 3 of which include fitted wardrobes, complemented by a 3-piece bathroom with a corner bath and shower cubicle, as well as a separate WC. This property offers ample space for a growing family.

#### Bedroom 1

13' 3" x 13' 7" (4.03m x 4.15m)

#### Bedroom 2

10' 9" x 10' 11" (3.28m x 3.34m)

#### Bedroom 3

12' 0" x 9' 9" (3.65m x 2.98m)

#### Bedroom 4

10' 10" x 9' 11" (3.30m x 3.02m)