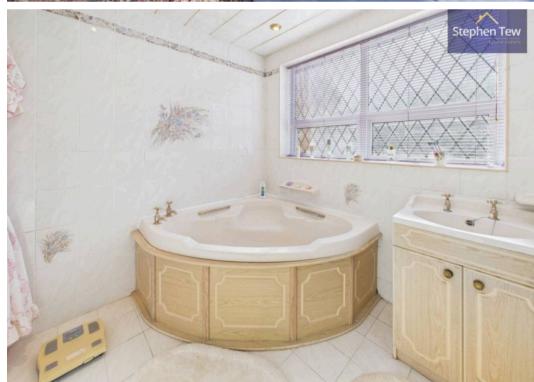

Upstairs, you will find 4 well-appointed bedrooms, 3 of which include fitted wardrobes, complemented by a 3-piece bathroom with a corner bath and shower cubicle, as well as a separate WC. This property offers ample space for a growing family.

#### Bathroom

7' 9" x 7' 1" (2.37m x 2.15m)

#### WC

7' 1" x 2' 8" (2.16m x 0.82m)