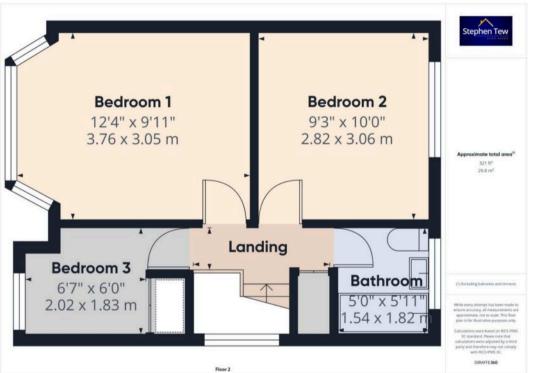

## Landing

7' 3" x 2' 7" (2.20m x 0.78m)

#### Bedroom 1

12' 4" x 10' 0" (3.76m x 3.05m)

#### Bedroom 2

9' 3" x 10' 0" (2.82m x 3.06m)

## Bedroom 3

6' 8" x 6' 0" (2.02m x 1.83m)

#### Bathroom

5' 1" x 6' 0" (1.54m x 1.82m)