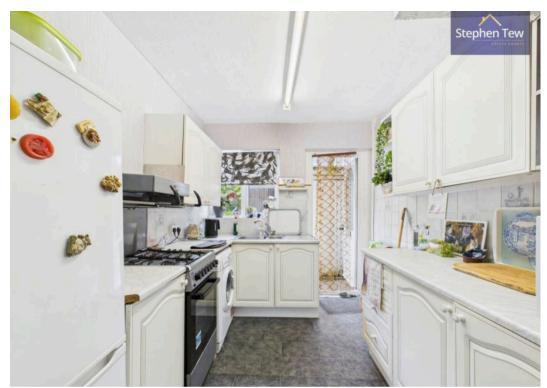

ensuring a clutter-free outdoor area.

Council Tax band: B

Tenure: Freehold

- 3 Bedroom Semi-Detached House
- Within Close Proximity To Shops, Local Schools And Amenities
- Entrance Vestibule, Hallway, Open Plan Lounge/Dining Room, Kitchen
- 3 Bedrooms, All Boasting Fitted Wardrobes/Storage Units, 3 Piece Suite Bathroom
- West Facing Garden To The Rear









#### **Entrance Vestibule**

1' 3" x 5' 3" (0.37m x 1.59m)

## Hallway

9' 11" x 5' 5" (3.03m x 1.64m)

# Lounge/Dining Room

21' 8" x 7' 11" (6.60m x 2.42m)

## Kitchen

9' 3" x 7' 9" (2.82m x 2.37m)

## Landing

7' 3" x 2' 7" (2.20m x 0.78m)

#### Bedroom 1

12' 4" x 10' 0" (3.76m x 3.05m)

#### Bedroom 2

9' 3" x 10' 0" (2.82m x 3.06m)

## Bedroom 3

6' 8" x 6' 0" (2.02m x 1.83m)

#### Bathroom

5' 1" x 6' 0" (1.54m x 1.82m)















# FRONT GARDEN

# REAR GARDEN

Enclosed garden to the rear with wooden shed for storage.

## ON STREET

1 Parking Space









# **Stephen Tew Estate Agents**

Stephen Tew Estate Agents, 132 Highfield Road - FY4 2HH

01253 401111

info@stephentew.co.uk

www.stephentew.co.uk