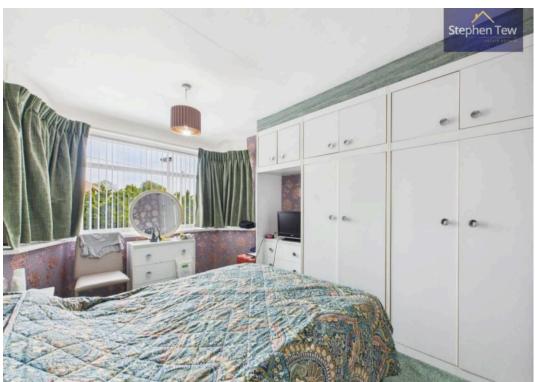

#### Bedroom 1

12' 4" x 10' 0" (3.76m x 3.05m)

#### Bedroom 2

9' 3" x 10' 0" (2.82m x 3.06m)

## Bedroom 3

6' 8" x 6' 0" (2.02m x 1.83m)