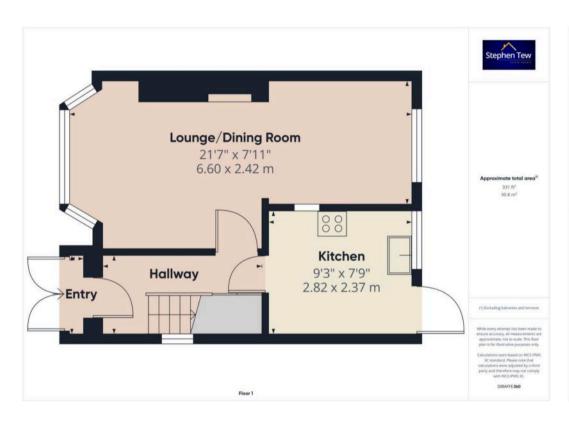

#### **Entrance Vestibule**

1' 3" x 5' 3" (0.37m x 1.59m)

## Hallway

9' 11" x 5' 5" (3.03m x 1.64m)

# Lounge/Dining Room

21' 8" x 7' 11" (6.60m x 2.42m)

## Kitchen

9' 3" x 7' 9" (2.82m x 2.37m)