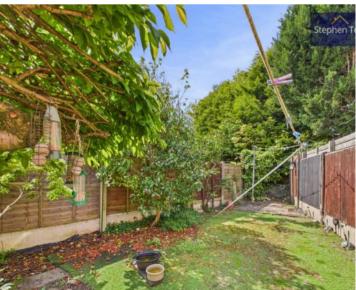

Stepping outside, the property boasts an enclosed garden to the rear, providing a peaceful retreat from the hustle and bustle of daily life. The garden includes a wooden shed, ideal for storing gardening tools and equipment, ensuring a clutter-free outdoor area.

# REAR GARDEN

Enclosed garden to the rear with wooden shed for storage.