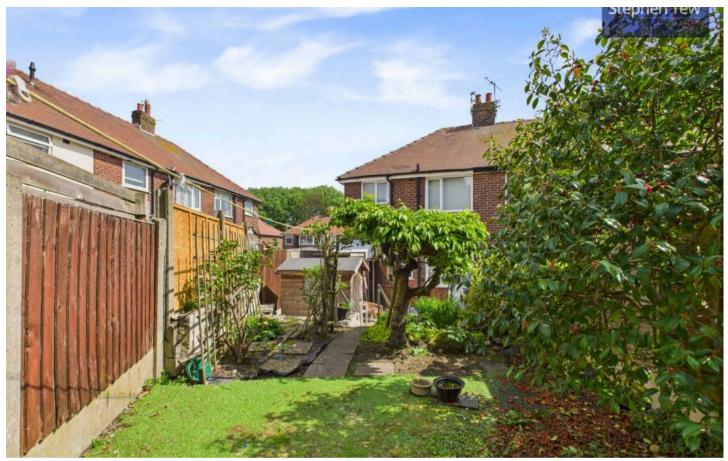

Stepping outside, the property boasts an enclosed garden to the rear, providing a peaceful retreat from the hustle and bustle of daily life. The garden includes a wooden shed, ideal for storing gardening tools and equipment, ensuring a clutter-free outdoor area.

# REAR GARDEN

Enclosed garden to the rear with wooden shed for storage.