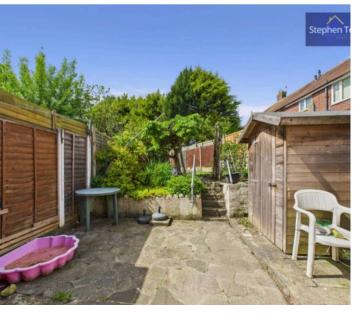

Stepping outside, the property boasts an enclosed garden to the rear, providing a peaceful retreat from the hustle and bustle of daily life. The garden includes a wooden shed, ideal for storing gardening tools and equipment, ensuring a clutter-free outdoor area.

# REAR GARDEN

Enclosed garden to the rear with wooden shed for storage.