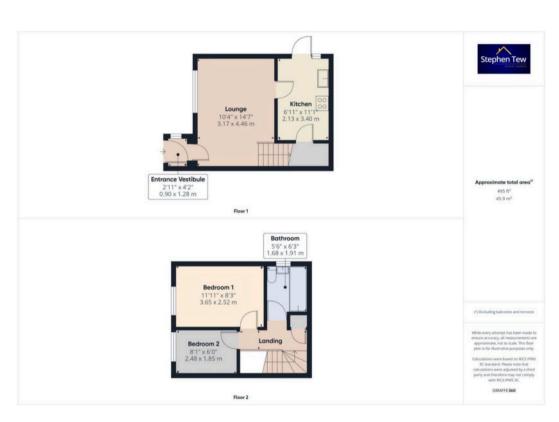

#### **Entrance Vestibule**

# Lounge

10' 5" x 14' 8" (3.17m x 4.46m)

#### Kitchen

7' 0" x 11' 2" (2.13m x 3.40m)

# Landing

#### Bedroom 1

12' 0" x 8' 3" (3.65m x 2.52m)

### Bedroom 2

8' 2" x 6' 1" (2.48m x 1.85m)

#### Bathroom

5' 6" x 6' 3" (1.68m x 1.91m)