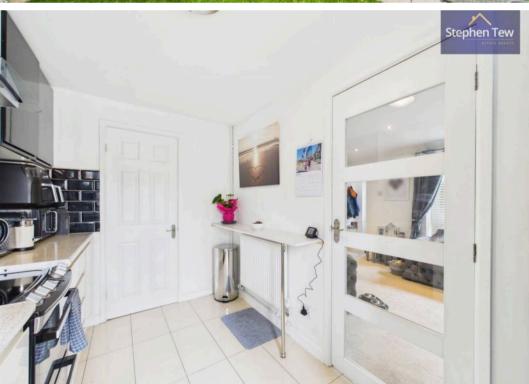

#### Kitchen

7' 0" x 11' 2" (2.13m x 3.40m)

#### **Entrance Vestibule**

Lounge

10' 5" x 14' 8" (3.17m x 4.46m)

Kitchen

7' 0" x 11' 2" (2.13m x 3.40m)

Landing

Bedroom 1

12' 0" x 8' 3" (3.65m x 2.52m)