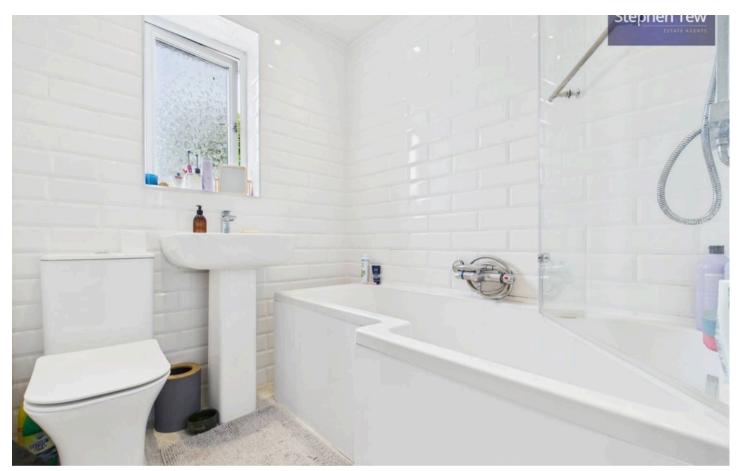

#### Bathroom

5' 6" x 6' 3" (1.68m x 1.91m)

Bedroom 2

8' 2" x 6' 1" (2.48m x 1.85m)

Bathroom

5' 6" x 6' 3" (1.68m x 1.91m)