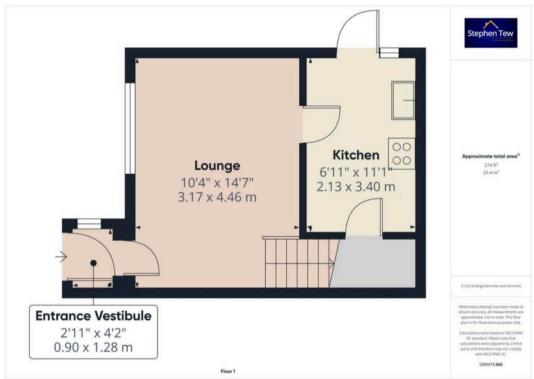

#### **Entrance Vestibule**

# Lounge

10' 5" x 14' 8" (3.17m x 4.46m)

#### Kitchen

7' 0" x 11' 2" (2.13m x 3.40m)