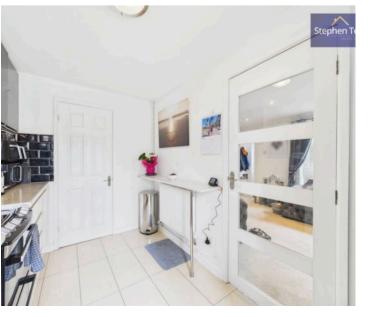

#### Kitchen

7' 0" x 11' 2" (2.13m x 3.40m)

#### **Entrance Vestibule**

Lounge

10' 5" x 14' 8" (3.17m x 4.46m)

Kitchen

7' 0" x 11' 2" (2.13m x 3.40m)

Landing

Bedroom 1

12' 0" x 8' 3" (3.65m x 2.52m)