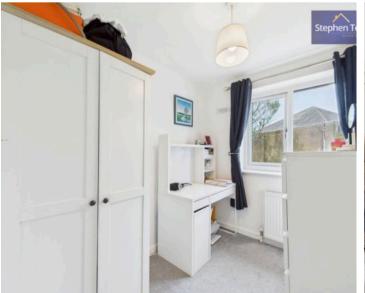

### Bedroom 2

8' 2" x 6' 1" (2.48m x 1.85m)

Bedroom 2

8' 2" x 6' 1" (2.48m x 1.85m)

Bathroom

5' 6" x 6' 3" (1.68m x 1.91m)