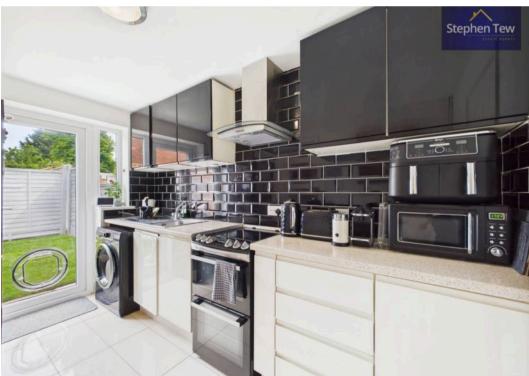

#### Kitchen

7' 0" x 11' 2" (2.13m x 3.40m)

#### **Entrance Vestibule**

Lounge

10' 5" x 14' 8" (3.17m x 4.46m)

Kitchen

7' 0" x 11' 2" (2.13m x 3.40m)

Landing

Bedroom 1

12' 0" x 8' 3" (3.65m x 2.52m)