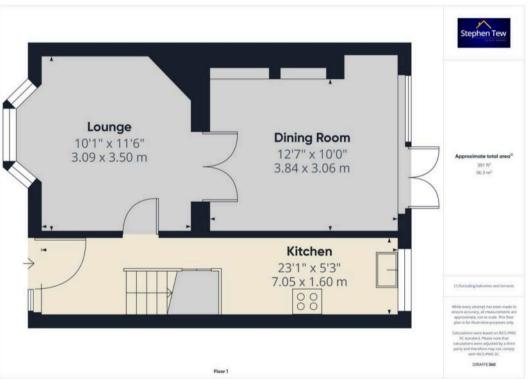

## Lounge

10' 2" x 11' 6" (3.09m x 3.50m)

# Dining Room

12' 7" x 10' 0" (3.84m x 3.06m)

#### Kitchen

23' 2" x 5' 3" (7.05m x 1.60m)