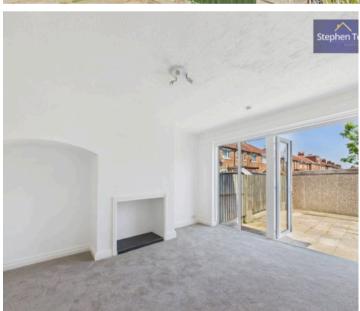

## Blackpool, Blackpool

Introducing this immaculately presented three-bedroom end of terrace house located in a sought-after neighbourhood. Stepping through the front door, you are welcomed by a spacious hallway leading to the open-plan lounge and dining room. The elegant lounge area boasts a feature fireplace and large double patio doors that flood the room with natural light and provide seamless access to the charming rear garden. Upstairs, the landing leads to a modern three-piece suite family bathroom and three well-appointed bedrooms, each offering a peaceful retreat at the end of a long day. This property has been recently refurbished throughout to a high standard, offering a perfect blend of contemporary living and classic charm.

## Lounge

10' 2" x 11' 6" (3.09m x 3.50m)

# Dining Room

12' 7" x 10' 0" (3.84m x 3.06m)