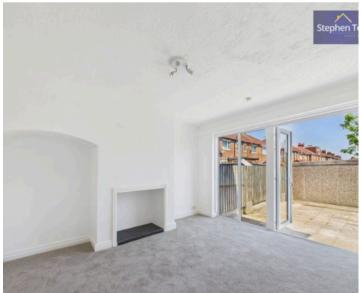

## Lounge

10' 2" x 11' 6" (3.09m x 3.50m)

# Dining Room

12' 7" x 10' 0" (3.84m x 3.06m)