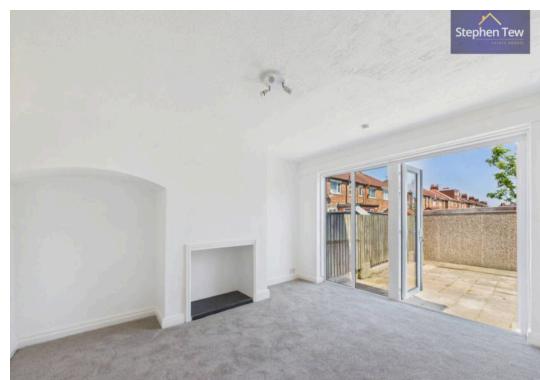

## Lounge

10' 2" x 11' 6" (3.09m x 3.50m)

# Dining Room

12' 7" x 10' 0" (3.84m x 3.06m)