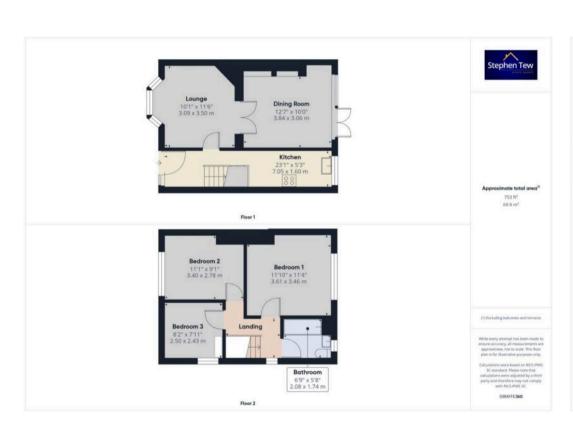

## Lounge

10' 2" x 11' 6" (3.09m x 3.50m)

# Dining Room

12' 7" x 10' 0" (3.84m x 3.06m)

#### Kitchen

23' 2" x 5' 3" (7.05m x 1.60m)

## Bedroom 1

11' 10" x 11' 4" (3.61m x 3.46m)

#### Bedroom 2

11' 2" x 9' 1" (3.40m x 2.78m)

## Bedroom 3

8' 2" x 8' 0" (2.50m x 2.43m)

#### Bathroom

6' 10" x 5' 9" (2.08m x 1.74m)