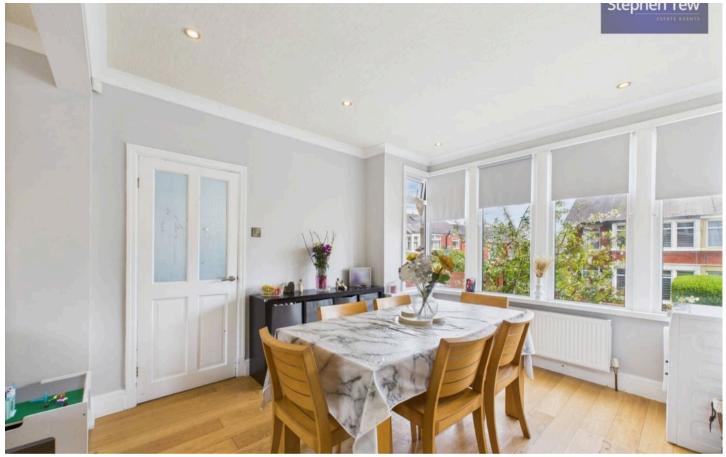

As you step inside, you are greeted by a welcoming hallway leading to an open plan lounge/dining room adorned with a striking brick feature fireplace. The sliding patio doors open up to the garden, flooding the space with natural light. The kitchen is equipped with integrated appliances including an oven, hob, and dishwasher. Upstairs, you will find three well-appointed bedrooms and a stylish three-piece suite bathroom, offering comfort and privacy for the whole family.