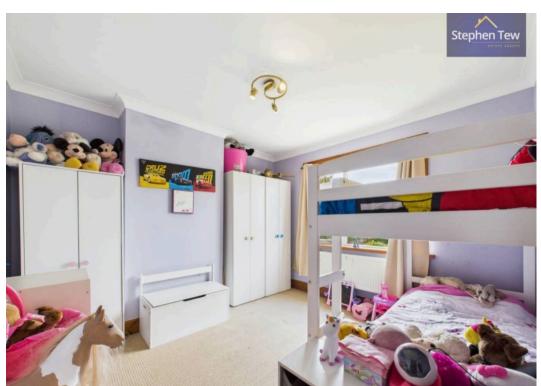

#### Bedroom 2

11' 1" x 10' 10" (3.37m x 3.31m)

#### Bedroom 3

6' 9" x 5' 10" (2.06m x 1.79m)