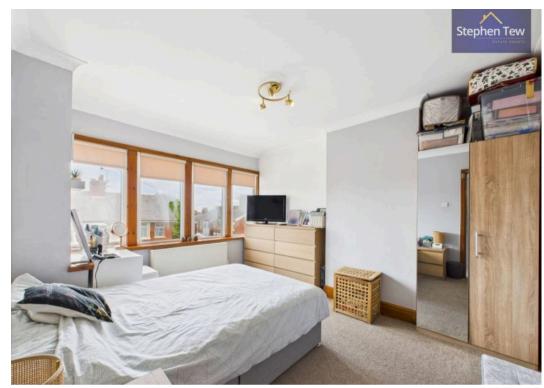

#### Bedroom 1

12' 10" x 11' 0" (3.91m x 3.35m)

#### Bedroom 2

11' 1" x 10' 10" (3.37m x 3.31m)