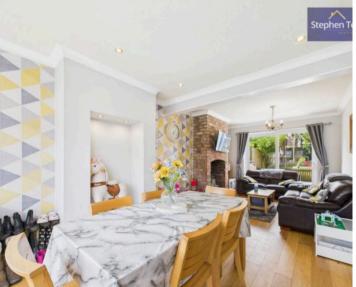

As you step inside, you are greeted by a welcoming hallway leading to an open plan lounge/dining room adorned with a striking brick feature fireplace. The sliding patio doors open up to the garden, flooding the space with natural light. The kitchen is equipped with integrated appliances including an oven, hob, and dishwasher. Upstairs, you will find three well-appointed bedrooms and a stylish three-piece suite bathroom, offering comfort and privacy for the whole family.

## Lounge/Diner

24' 0" x 10' 9" (7.31m x 3.27m)