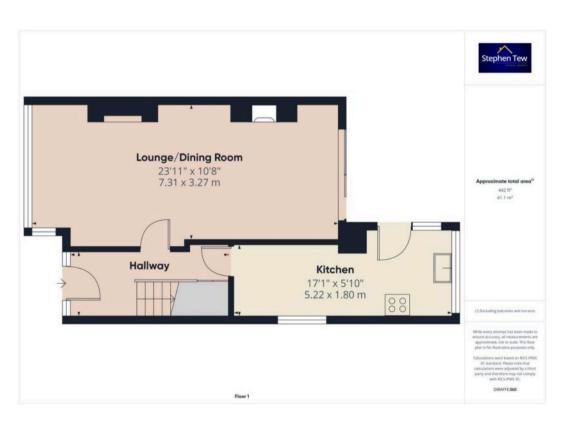

#### Hallway

12' 1" x 5' 5" (3.69m x 1.65m)

## Lounge/Diner

24' 0" x 10' 9" (7.31m x 3.27m)

#### Kitchen

17' 2" x 5' 11" (5.22m x 1.80m)