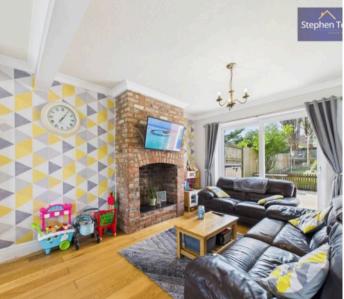

As you step inside, you are greeted by a welcoming hallway leading to an open plan lounge/dining room adorned with a striking brick feature fireplace. The sliding patio doors open up to the garden, flooding the space with natural light. The kitchen is equipped with integrated appliances including an oven, hob, and dishwasher. Upstairs, you will find three well-appointed bedrooms and a stylish three-piece suite bathroom, offering comfort and privacy for the whole family.

## Lounge/Diner

24' 0" x 10' 9" (7.31m x 3.27m)