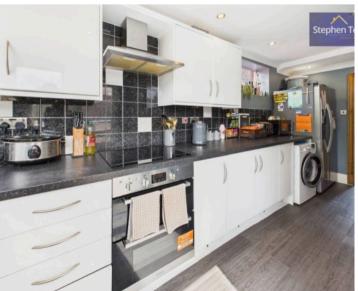

As you step inside, you are greeted by a welcoming hallway leading to an open plan lounge/dining room adorned with a striking brick feature fireplace. The sliding patio doors open up to the garden, flooding the space with natural light. The kitchen is equipped with integrated appliances including an oven, hob, and dishwasher. Upstairs, you will find three well-appointed bedrooms and a stylish three-piece suite bathroom, offering comfort and privacy for the whole family.

#### Kitchen

17' 2" x 5' 11" (5.22m x 1.80m)