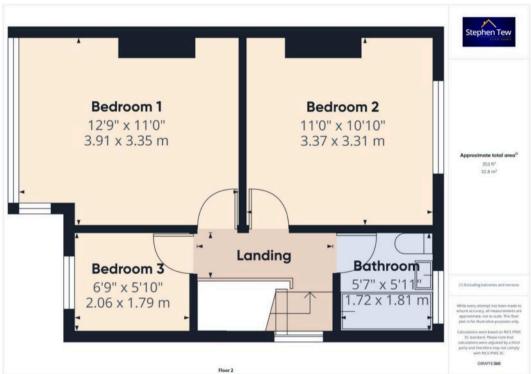

## Landing

7' 11" x 2' 11" (2.42m x 0.88m)

#### Bedroom 1

12' 10" x 11' 0" (3.91m x 3.35m)

#### Bedroom 2

11' 1" x 10' 10" (3.37m x 3.31m)

#### Bedroom 3

6' 9" x 5' 10" (2.06m x 1.79m)

#### Bathroom

5' 8" x 5' 11" (1.72m x 1.81m)