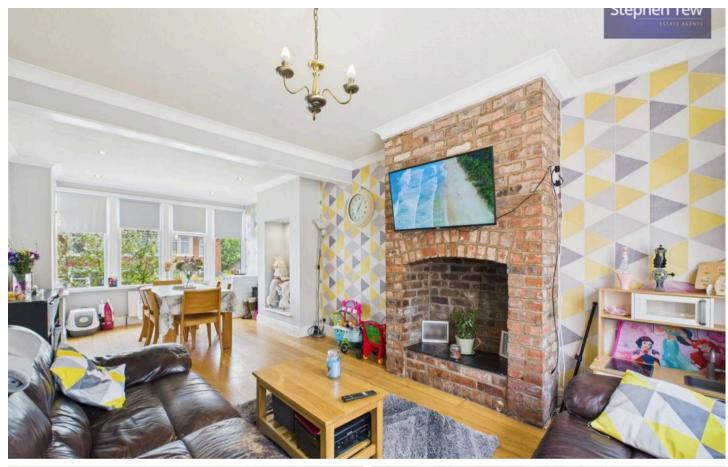

As you step inside, you are greeted by a welcoming hallway leading to an open plan lounge/dining room adorned with a striking brick feature fireplace. The sliding patio doors open up to the garden, flooding the space with natural light. The kitchen is equipped with integrated appliances including an oven, hob, and dishwasher. Upstairs, you will find three well-appointed bedrooms and a stylish three-piece suite bathroom, offering comfort and privacy for the whole family.

## Lounge/Diner

24' 0" x 10' 9" (7.31m x 3.27m)