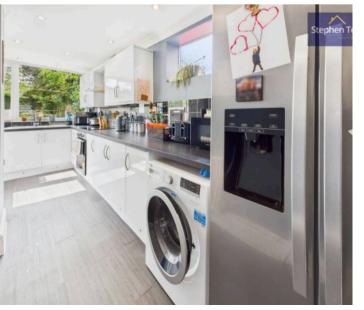

As you step inside, you are greeted by a welcoming hallway leading to an open plan lounge/dining room adorned with a striking brick feature fireplace. The sliding patio doors open up to the garden, flooding the space with natural light. The kitchen is equipped with integrated appliances including an oven, hob, and dishwasher. Upstairs, you will find three well-appointed bedrooms and a stylish three-piece suite bathroom, offering comfort and privacy for the whole family.

#### Kitchen

17' 2" x 5' 11" (5.22m x 1.80m)