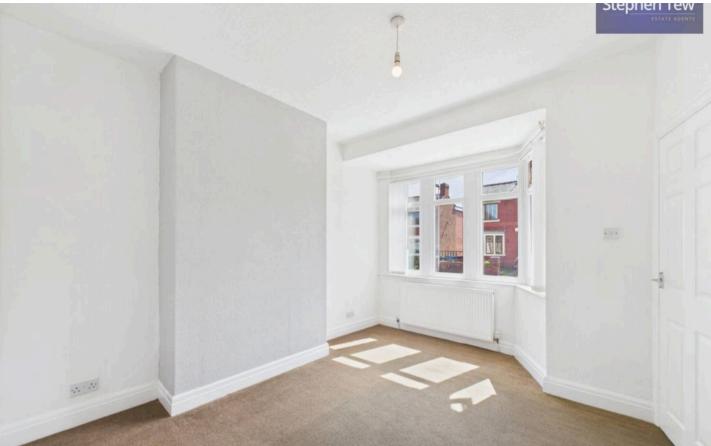

#### Entrance Hall

**Lounge** 12' 8" x 10' 4" (3.85m x 3.15m)

**Kitchen** 4' 11" x 14' 10" (1.50m x 4.51m)

**Dining Room** 12' 0" x 11' 5" (3.65m x 3.47m)

Landing

**Bedroom 1** 12' 0" x 11' 7" (3.65m x 3.53m)

**Bedroom 2** 9' 3" x 10' 2" (2.83m x 3.09m)

**Bathroom** 5' 1" x 7' 9" (1.56m x 2.36m)