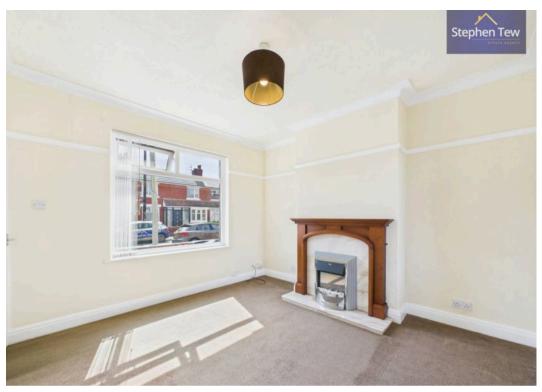

#### Entrance Hall

**Lounge** 12' 8" x 10' 4" (3.85m x 3.15m)

**Kitchen** 4' 11" x 14' 10" (1.50m x 4.51m)

**Dining Room** 12' 0" x 11' 5" (3.65m x 3.47m)

Landing

**Bedroom 1** 12' 0" x 11' 7" (3.65m x 3.53m)