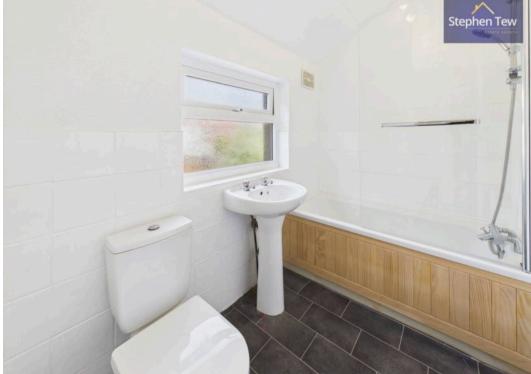

**Bedroom 2** 9' 3" x 10' 2" (2.83m x 3.09m)

**Bathroom** 5' 1" x 7' 9" (1.56m x 2.36m)