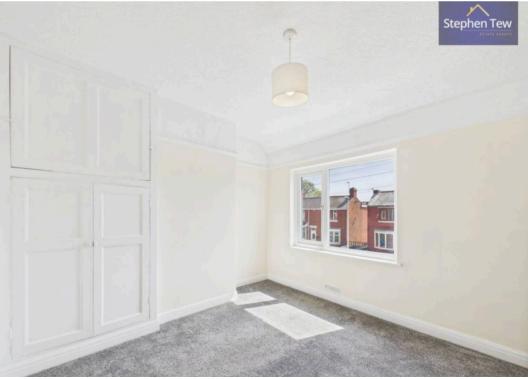

#### Entrance Hall

**Lounge** 12' 8" x 10' 4" (3.85m x 3.15m)

**Kitchen** 4' 11" x 14' 10" (1.50m x 4.51m)

**Dining Room** 12' 0" x 11' 5" (3.65m x 3.47m)

Landing

**Bedroom 1** 12' 0" x 11' 7" (3.65m x 3.53m)