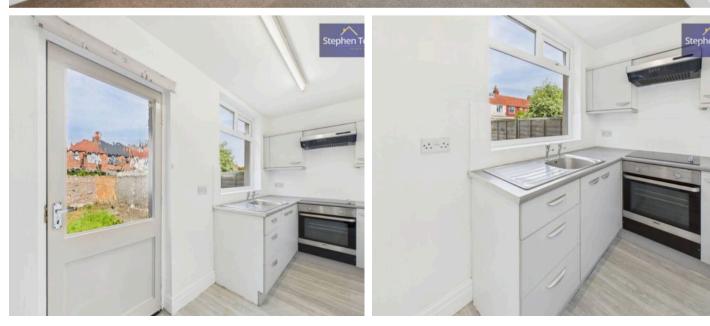

### Blackpool

Nestled in a popular residential area, this charming 2-bedroom mid-terraced house presents an ideal investment opportunity or a perfect starter home for first-time buyers. Conveniently situated within close proximity to local schools, shops, and transport links, this property offers a lifestyle of ease and accessibility. Upon entering, you are welcomed by an entrance hall leading to a lounge, a separate dining room, and a fitted kitchen boasting an integrated oven and hob. Upstairs, you will find two generously sized double bedrooms, along with a three-piece suite bathroom. This property is a wonderful blank canvas, offering a comfortable living space with the potential to create a home tailored to your personal taste. With the benefit of no onward chain, a seamless transition awaits the fortunate new owners.

#### Entrance Hall

**Lounge** 12' 8" x 10' 4" (3.85m x 3.15m)

**Kitchen** 4' 11" x 14' 10" (1.50m x 4.51m)

**Dining Room** 12' 0" x 11' 5" (3.65m x 3.47m)

Landing

**Bedroom 1** 12' 0" x 11' 7" (3.65m x 3.53m)