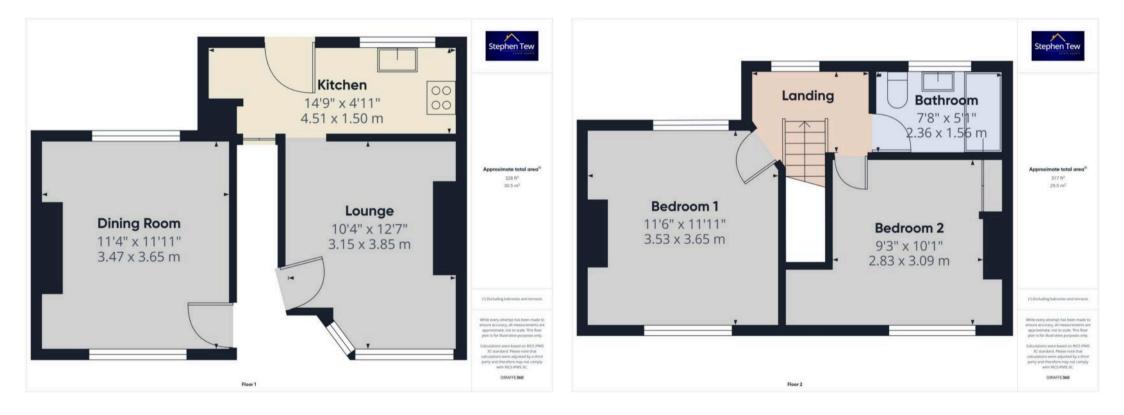

#### Entrance Hall

**Lounge** 12' 8" x 10' 4" (3.85m x 3.15m)

**Kitchen** 4' 11" x 14' 10" (1.50m x 4.51m)

**Dining Room** 12' 0" x 11' 5" (3.65m x 3.47m)

Landing

**Bedroom 1** 12' 0" x 11' 7" (3.65m x 3.53m)

**Bedroom 2** 9' 3" x 10' 2" (2.83m x 3.09m)

**Bathroom** 5' 1" x 7' 9" (1.56m x 2.36m)