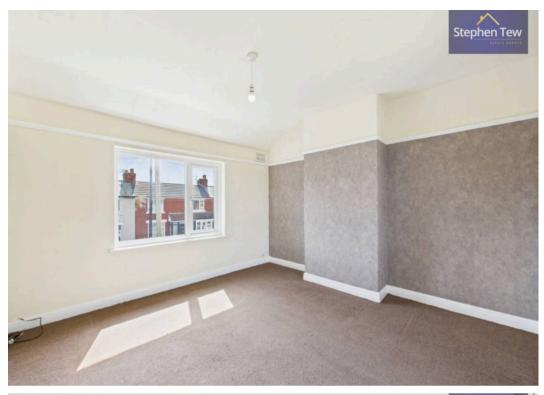

**Bedroom 2** 9' 3" x 10' 2" (2.83m x 3.09m)

**Bathroom** 5' 1" x 7' 9" (1.56m x 2.36m)