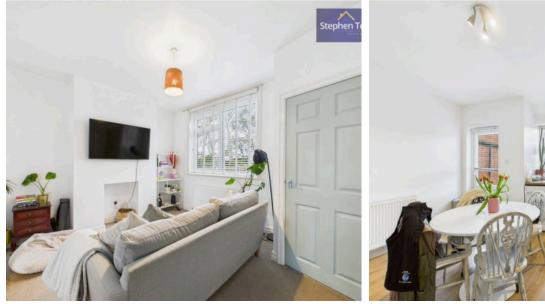

Entrance Vestibule 3' 5" x 2' 11" (1.04m x 0.88m)

Lounge 10' 8" x 12' 9" (3.26m x 3.89m)

**Kitchen/Diner** 12' 9" x 12' 9" (3.89m x 3.89m)