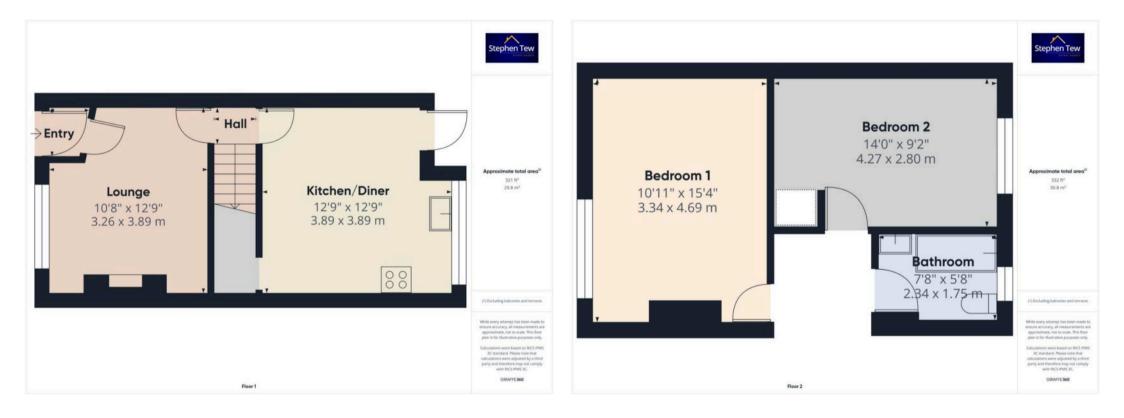

Entrance Vestibule 3' 5" x 2' 11" (1.04m x 0.88m)

Lounge 10' 8" x 12' 9" (3.26m x 3.89m)

**Kitchen/Diner** 12' 9" x 12' 9" (3.89m x 3.89m)

#### Hallway

**Bedroom 1** 10' 11" x 15' 5" (3.34m x 4.69m)

**Bedroom 2** 14' 0" x 9' 2" (4.27m x 2.80m)

Bathroom 7' 8" x 5' 9" (2.34m x 1.75m)

Stephen Tew

Stephen Tew