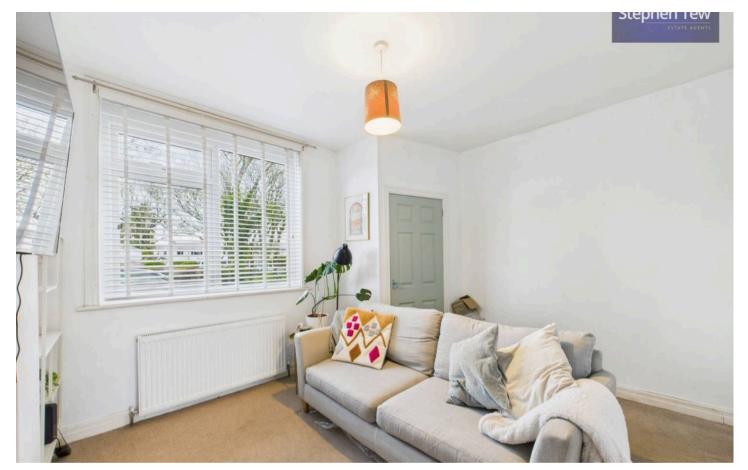

Entrance Vestibule 3' 5" x 2' 11" (1.04m x 0.88m)

Lounge 10' 8" x 12' 9" (3.26m x 3.89m)

**Kitchen/Diner** 12' 9" x 12' 9" (3.89m x 3.89m)