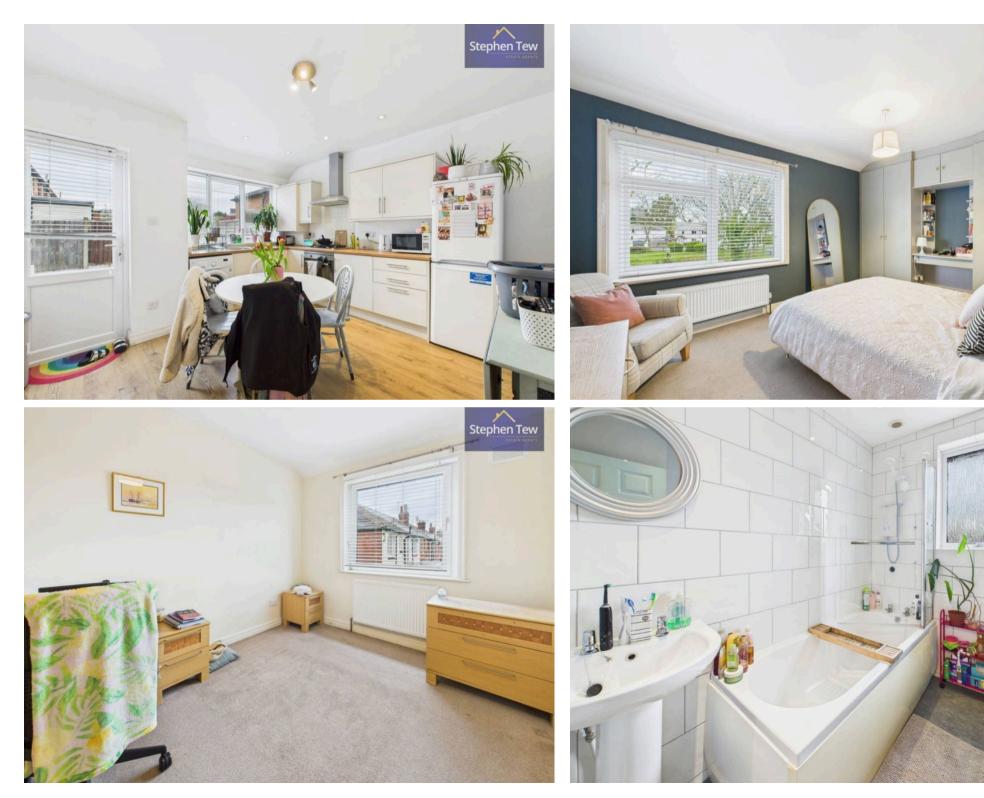

### Blackpool

This charming 2-bedroom mid-terraced house offers a wonderful opportunity for those seeking a cosy yet convenient living space. Situated within close proximity to the picturesque Stanley Park, local shops, and amenities, this property provides both a peaceful retreat and easy access to every-day conveniences. Boasting an entrance vestibule leading into a welcoming lounge and a well-appointed kitchen/diner complete with an integrated oven and hob, this home exudes warmth and functionality. The two double bedrooms offer comfortable accommodation, while the three-piece suite bathroom caters to all your needs. With the added benefit of potential off-road parking, a Hive heating system for efficiency, as well as recent external work including repairs to roof tiles and chimney cleaning and re-pointing in 2024, this property is ready for you to move in and make it your own.

Entrance Vestibule 3' 5" x 2' 11" (1.04m x 0.88m)

Lounge 10' 8" x 12' 9" (3.26m x 3.89m)

**Kitchen/Diner** 12' 9" x 12' 9" (3.89m x 3.89m)

#### Hallway

**Bedroom 1** 10' 11" x 15' 5" (3.34m x 4.69m)

**Bedroom 2** 14' 0" x 9' 2" (4.27m x 2.80m)

Bathroom 7' 8" x 5' 9" (2.34m x 1.75m)

Stephen Tew

Stephen Tew