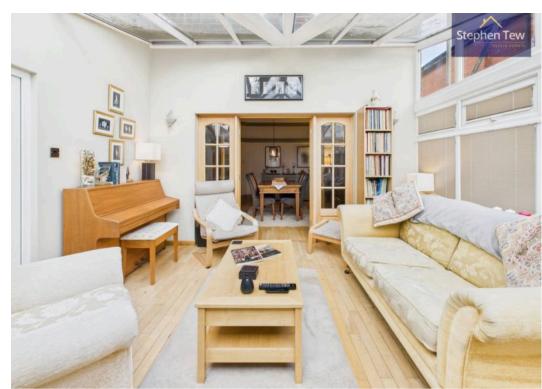

# **Dining Room**

13' 11" x 12' 10" (4.25m x 3.91m)

## Conservatory

10' 7" x 13' 0" (3.23m x 3.95m)