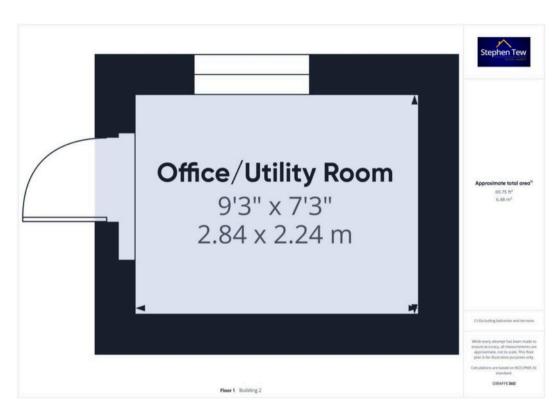

# Utility Room/Office

9' 4" x 7' 4" (2.84m x 2.24m)

Brick outhouse converted into an office/utility room.