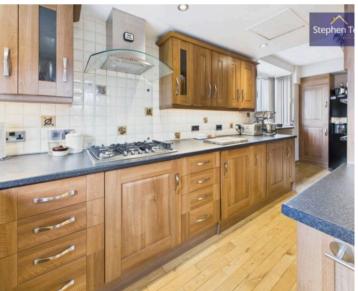

Shops And Amenities
- Garage And Off Road Parking For Multiple Cars
- South Facing Garden With Summer House And Utility Room/Office
- Traditional Features Throughout Including Wooden Panelling, Tiled Fireplace And Stained Glass Feature Windows
- Entrance Vestibule, Hallway, Lounge With Tiled Fireplace And Feature Circular Stained Glass Windows, GF WC
- Dining Room Leading Through To The Kitchen With Integrated Oven And Hob, Double Doors Opening Up To The Conservatory With Patio Doors Leading To The Garden
- 3 Bedrooms, Fitted Wardrobes To 2 Bedrooms, Modern 3 Piece Suite Bathroom With Walk In Shower Renovated In 2024
- External Home Improvements Include A New Roof Replaced (2025) And Re-Pointing To The Rear (2025)
- Boiler c. 3 Years Old, Located In Kitchen, Last Serviced February 2024







#### **Entrance Vestibule**

9' 5" x 6' 7" (2.86m x 2.01m)

## Hallway

9' 11" x 4' 10" (3.02m x 1.48m)

#### Lounge

16' 0" x 13' 1" (4.87m x 3.99m)

# **Dining Room**

13' 11" x 12' 10" (4.25m x 3.91m)

#### Kitchen

22' 1" x 7' 0" (6.72m x 2.14m)

## Conservatory

10' 7" x 13' 0" (3.23m x 3.95m)

#### **GF WC**

5' 5" x 2' 10" (1.64m x 0.87m)

# Landing

10' 4" x 3' 6" (3.15m x 1.06m)

#### Bedroom 1

15' 11" x 13' 0" (4.85m x 3.95m)

#### Bedroom 2

11' 5" x 12' 8" (3.48m x 3.85m)

#### Bedroom 3

12' 11" x 4' 11" (3.93m x 1.49m)

#### Bathroom

8' 7" x 6' 9" (2.61m x 2.06m)

# Utility Room/Office

9' 4" x 7' 4" (2.84m x 2.24m)

Brick outhouse converted into an office/utility room.























#### FRONT GARDEN

Off road parking to the front for multiple cars.

#### REAR