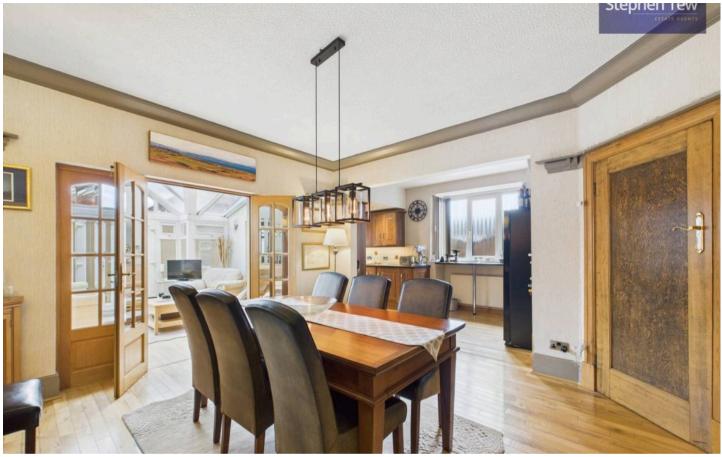

, Shops And Amenities
- Garage And Off Road Parking For Multiple Cars
- South Facing Garden With Summer House And Utility Room/Office
- Traditional Features Throughout Including Wooden Panelling, Tiled Fireplace And Stained Glass Feature Windows
- Entrance Vestibule, Hallway, Lounge With Tiled Fireplace And Feature Circular Stained Glass Windows, GF WC
- Dining Room Leading Through To The Kitchen With Integrated Oven And Hob, Double Doors Opening Up To The Conservatory With Patio Doors Leading To The Garden
- 3 Bedrooms, Fitted Wardrobes To 2 Bedrooms, Modern 3 Piece Suite Bathroom With Walk In Shower Renovated In 2024
- External Home Improvements Include A New Roof Replaced (2025) And Re-Pointing To The Rear (2025)
- Boiler c. 3 Years Old, Located In Kitchen, Last Serviced February 2024







#### **Entrance Vestibule**

9' 5" x 6' 7" (2.86m x 2.01m)

## Hallway

9' 11" x 4' 10" (3.02m x 1.48m)

#### Lounge

16' 0" x 13' 1" (4.87m x 3.99m)

# **Dining Room**

13' 11" x 12' 10" (4.25m x 3.91m)

#### Kitchen

22' 1" x 7' 0" (6.72m x 2.14m)

## Conservatory

10' 7" x 13' 0" (3.23m x 3.95m)

#### **GF WC**

5' 5" x 2' 10" (1.64m x 0.87m)

# Landing

10' 4" x 3' 6" (3.15m x 1.06m)

#### Bedroom 1

15' 11" x 13' 0" (4.85m x 3.95m)

#### Bedroom 2

11' 5" x 12' 8" (3.48m x 3.85m)

#### Bedroom 3

12' 11" x 4' 11" (3.93m x 1.49m)

#### Bathroom

8' 7" x 6' 9" (2.61m x 2.06m)

# Utility Room/Office

9' 4" x 7' 4" (2.84m x 2.24m)

Brick outhouse converted into an office/utility room.























#### FRONT GARDEN

Off road parking to the front for multiple cars.

#### RE