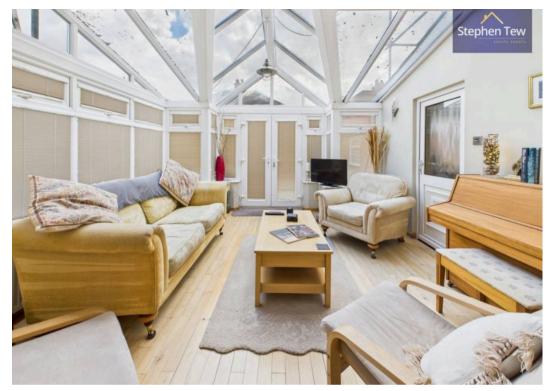

ting To The Rear (2025)
- Boiler c. 3 Years Old, Located In Kitchen, Last Serviced February 2024







#### **Entrance Vestibule**

9' 5" x 6' 7" (2.86m x 2.01m)

## Hallway

9' 11" x 4' 10" (3.02m x 1.48m)

#### Lounge

16' 0" x 13' 1" (4.87m x 3.99m)

# **Dining Room**

13' 11" x 12' 10" (4.25m x 3.91m)

#### Kitchen

22' 1" x 7' 0" (6.72m x 2.14m)

## Conservatory

10' 7" x 13' 0" (3.23m x 3.95m)

#### **GF WC**

5' 5" x 2' 10" (1.64m x 0.87m)

# Landing

10' 4" x 3' 6" (3.15m x 1.06m)

#### Bedroom 1

15' 11" x 13' 0" (4.85m x 3.95m)

#### Bedroom 2

11' 5" x 12' 8" (3.48m x 3.85m)

#### Bedroom 3

12' 11" x 4' 11" (3.93m x 1.49m)

#### Bathroom

8' 7" x 6' 9" (2.61m x 2.06m)

# Utility Room/Office

9' 4" x 7' 4" (2.84m x 2.24m)

Brick outhouse converted into an office/utility room.























#### FRONT GARDEN

Off road parking to the front for multiple cars.

#### REAR GARDEN

Enclosed south facing garden to the rear with artificial lawn, paving, side gate access, wooden summer house and access to the utility room/office.

## GARAGE

Single Garage

## **OFF STREET**

3 Parking Spaces

Off road parking to the front for multiple cars.















# **Stephen Tew Estate Agents**

Stephen Tew Estate Agents, 132 Highfield Road - FY4 2HH 01253 401111

info@stephentew.co.uk

www.stephentew.co.uk