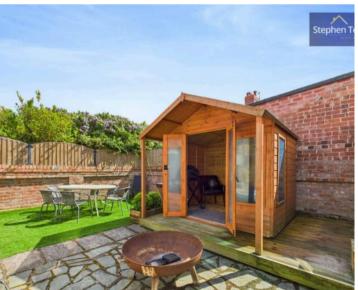

The outdoor space of this property is equally impressive, with off-road parking for multiple cars at the front and a well-maintained south-facing garden at the rear. The garden is a tranquil oasis, featuring an artificial lawn, paving, and a wooden summer house that offers a peaceful retreat for relaxation or entertainment. Additionally, there is a utility room/home office providing extra space and functionality. Recent external improvements, including a new roof and re-pointing to the rear, ensure that this property maintains its excellent condition, and a boiler that is approximately three years old.

#### REAR GARDEN

Enclosed south facing garden to the rear with artificial lawn, paving, side gate access, wooden summer house and access to the utility room/office.