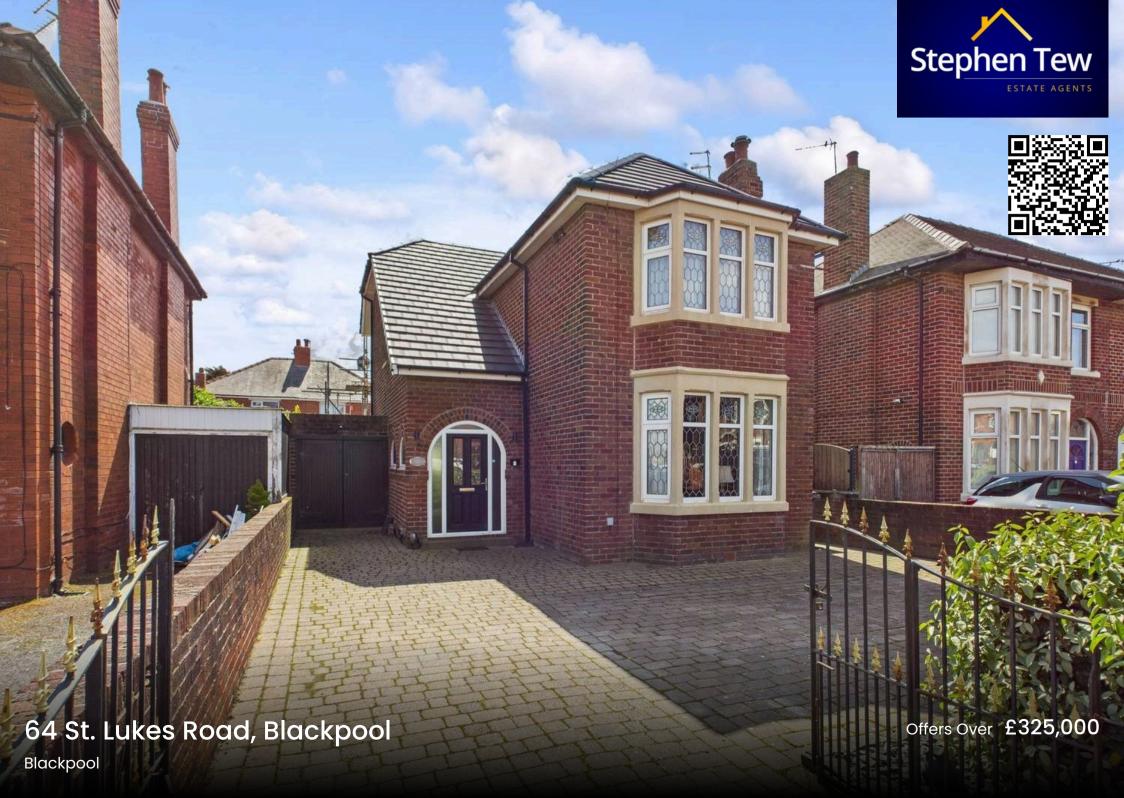

# 64 St. Lukes Road

# Blackpool

This magnificent 3 bedroom detached house is a true gem, offering a spacious and well-designed living space. Situated in a popular residential location, this detached family home boasts a convenient proximity to schools, shops, and amenities. The property presents an abundance of traditional features, including elegant wooden panelling, a tiled fireplace, and stunning stained glass feature windows that add character and charm throughout. The entrance vestibule leads to a welcoming hallway, a spacious lounge with an eyecatching tiled fireplace and circular stained glass windows, and a convenient ground floor WC. The dining room flows seamlessly into a modern kitchen with integrated appliances and double doors opening up to the conservatory, which overlooks the south-facing garden. To the first floor, there are 3 bedrooms, with fitted wardrobes in two of the bedrooms, a modern three-piece suite bathroom with a walk-in shower.

#### FRONT GARDEN

Off road parking to the front for multiple cars.

## **OFF STREET**

3 Parking Spaces

Off road parking to the front for multiple cars.