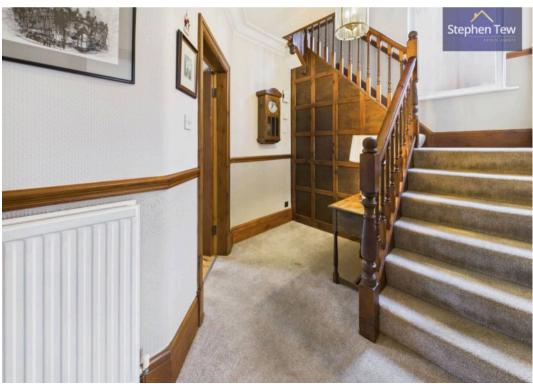

## Hallway

9' 11" x 4' 10" (3.02m x 1.48m)

# Landing

10' 4" x 3' 6" (3.15m x 1.06m)