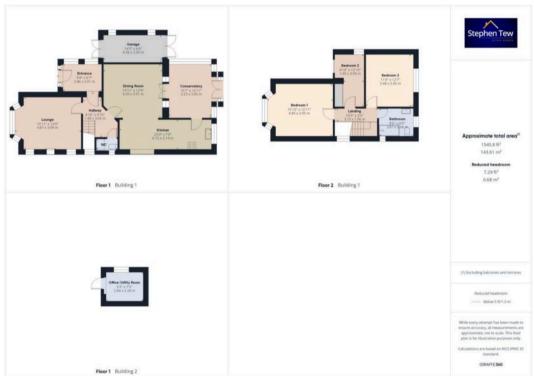

#### **Entrance Vestibule**

9' 5" x 6' 7" (2.86m x 2.01m)

## Hallway

9' 11" x 4' 10" (3.02m x 1.48m)

#### Lounge

16' 0" x 13' 1" (4.87m x 3.99m)

# **Dining Room**

13' 11" x 12' 10" (4.25m x 3.91m)

#### Kitchen

22' 1" x 7' 0" (6.72m x 2.14m)

## Conservatory

10' 7" x 13' 0" (3.23m x 3.95m)

#### **GF WC**

5' 5" x 2' 10" (1.64m x 0.87m)

# Landing

10' 4" x 3' 6" (3.15m x 1.06m)

#### Bedroom 1

15' 11" x 13' 0" (4.85m x 3.95m)

#### Bedroom 2

11' 5" x 12' 8" (3.48m x 3.85m)

#### Bedroom 3

12' 11" x 4' 11" (3.93m x 1.49m)

#### Bathroom

8' 7" x 6' 9" (2.61m x 2.06m)

# Utility Room/Office

9' 4" x 7' 4" (2.84m x 2.24m)

Brick outhouse converted into an office/utility room.