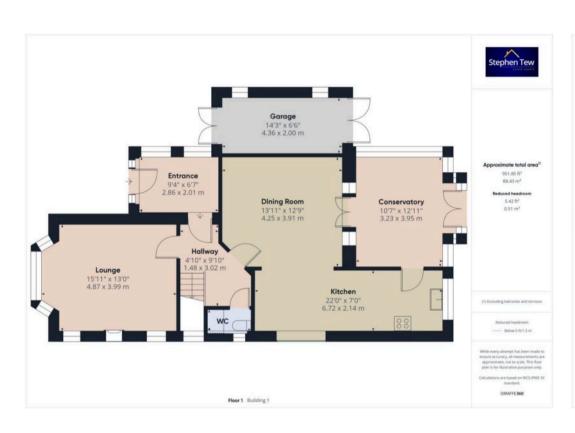

#### **Entrance Vestibule**

9' 5" x 6' 7" (2.86m x 2.01m)

## Hallway

9' 11" x 4' 10" (3.02m x 1.48m)

#### Lounge

16' 0" x 13' 1" (4.87m x 3.99m)

# **Dining Room**

13' 11" x 12' 10" (4.25m x 3.91m)

#### Kitchen

22' 1" x 7' 0" (6.72m x 2.14m)

## Conservatory

10' 7" x 13' 0" (3.23m x 3.95m)

#### **GF WC**

5' 5" x 2' 10" (1.64m x 0.87m)

# Landing

10' 4" x 3' 6" (3.15m x 1.06m)

#### Bedroom 1

15' 11" x 13' 0" (4.85m x 3.95m)

#### Bedroom 2

11' 5" x 12' 8" (3.48m x 3.85m)

#### Bedroom 3

12' 11" x 4' 11" (3.93m x 1.49m)

#### Bathroom

8' 7" x 6' 9" (2.61m x 2.06m)

# Utility Room/Office

9' 4" x 7' 4" (2.84m x 2.24m)

Brick outhouse converted into an office/utility room.

## GARAGE

Single Garage