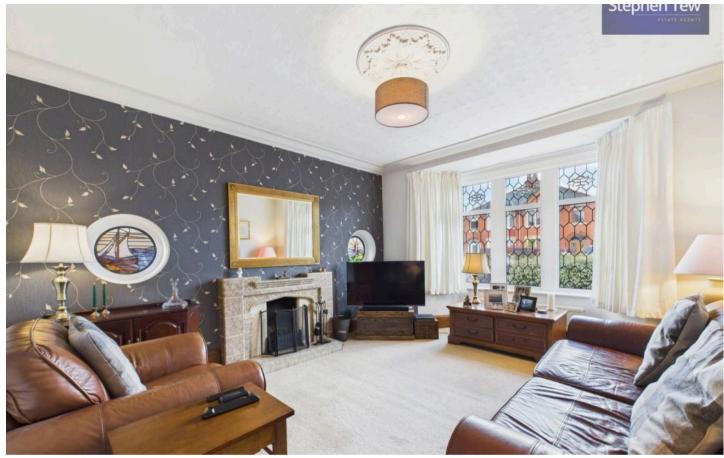

or space of this property is equally impressive, with off-road parking for multiple cars at the front and a well-maintained south-facing garden at the rear. The garden is a tranquil oasis, featuring an artificial lawn, paving, and a wooden summer house that offers a peaceful retreat for relaxation or entertainment. Additionally, there is a utility room/home office providing extra space and functionality. Recent external improvements, including a new roof and re-pointing to the rear, ensure that this property maintains its excellent condition, and a boiler that is approximately three years old.

With its blend of traditional charm and modern conveniences, this exceptional property offers a comfortable and stylish family home that is sure to impress. Council Tax band: D

Tenure: Freehold









- Detached 3 Bedroom Family Home
- Situated In A Popular Residential Location Within Close Proximity To Schools, Shops And Amenities
- Garage And Off Road Parking For Multiple Cars
- South Facing Garden With Summer House And Utility Room/Office
- Traditional Features Throughout Including Wooden Panelling, Tiled Fireplace And Stained Glass Feature Windows
- Entrance Vestibule, Hallway, Lounge With Tiled Fireplace And Feature Circular Stained Glass Windows, GF WC
- Dining Room Leading Through To The Kitchen With Integrated Oven And Hob, Double Doors Opening Up To The Conservatory With Patio Doors Leading To The Garden
- 3 Bedrooms, Fitted Wardrobes To 2 Bedrooms, Modern 3 Piece Suite Bathroom With Walk In Shower Renovated In 2024
- External Home Improvements Include A New Roof Replaced