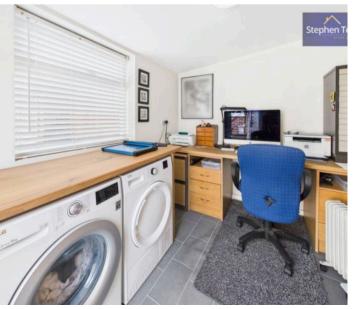

# Utility Room/Office

9' 4" x 7' 4" (2.84m x 2.24m)

Brick outhouse converted into an office/utility room.