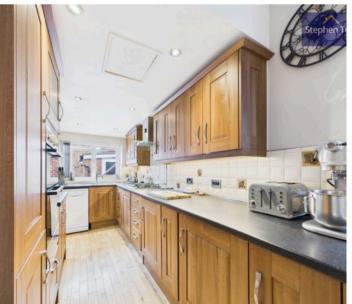

ops And Amenities
- Garage And Off Road Parking For Multiple Cars
- South Facing Garden With Summer House And Utility Room/Office
- Traditional Features Throughout Including Wooden Panelling, Tiled Fireplace And Stained Glass Feature Windows
- Entrance Vestibule, Hallway, Lounge With Tiled Fireplace And Feature Circular Stained Glass Windows, GF WC
- Dining Room Leading Through To The Kitchen With Integrated Oven And Hob, Double Doors Opening Up To The Conservatory With Patio Doors Leading To The Garden
- 3 Bedrooms, Fitted Wardrobes To 2 Bedrooms, Modern 3 Piece Suite Bathroom With Walk In Shower Renovated In 2024
- External Home Improvements Include A New Roof Replaced (2025) And Re-Pointing To The Rear (2025)
- Boiler c. 3 Years Old, Located In Kitchen, Last Serviced February 2024







#### **Entrance Vestibule**

9' 5" x 6' 7" (2.86m x 2.01m)

## Hallway

9' 11" x 4' 10" (3.02m x 1.48m)

#### Lounge

16' 0" x 13' 1" (4.87m x 3.99m)

# **Dining Room**

13' 11" x 12' 10" (4.25m x 3.91m)

#### Kitchen

22' 1" x 7' 0" (6.72m x 2.14m)

## Conservatory

10' 7" x 13' 0" (3.23m x 3.95m)

#### **GF WC**

5' 5" x 2' 10" (1.64m x 0.87m)

# Landing

10' 4" x 3' 6" (3.15m x 1.06m)

#### Bedroom 1

15' 11" x 13' 0" (4.85m x 3.95m)

#### Bedroom 2

11' 5" x 12' 8" (3.48m x 3.85m)

#### Bedroom 3

12' 11" x 4' 11" (3.93m x 1.49m)

#### Bathroom

8' 7" x 6' 9" (2.61m x 2.06m)

# Utility Room/Office

9' 4" x 7' 4" (2.84m x 2.24m)

Brick outhouse converted into an office/utility room.























#### FRONT GARDEN

Off road parking to the front for multiple cars.

#### REAR G