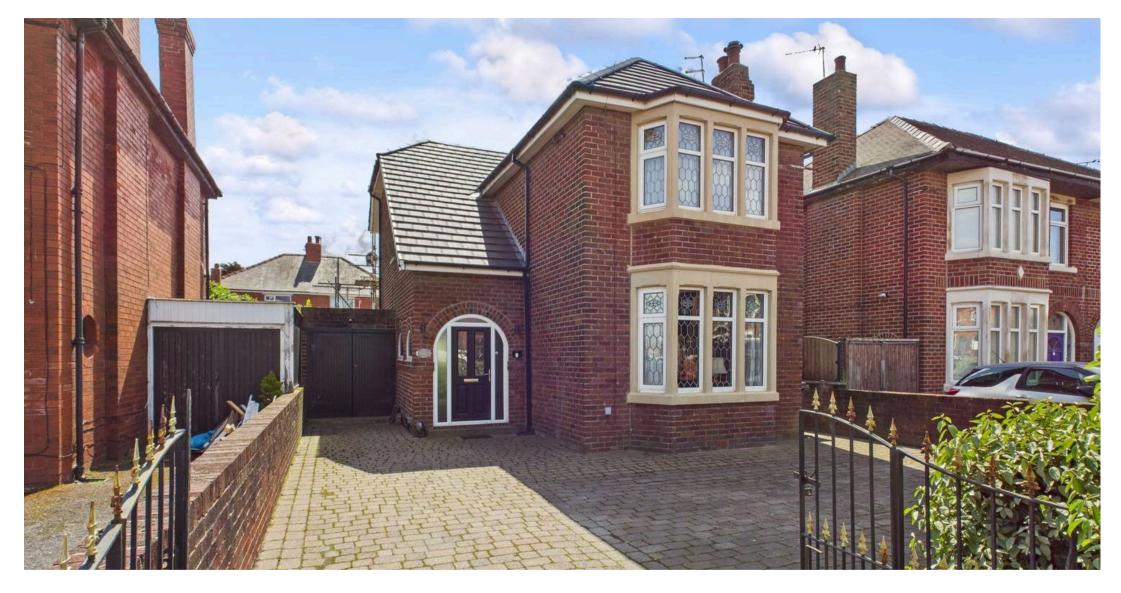

# 64 St. Lukes Road

# Blackpool

This magnificent 3 bedroom detached house is a true gem, offering a spacious and well-designed living space. Situated in a popular residential location, this detached family home boasts a convenient proximity to schools, shops, and amenities. The property presents an abundance of traditional features, including elegant wooden panelling, a tiled fireplace, and stunning stained glass feature windows that add character and charm throughout. The entrance vestibule leads to a welcoming hallway, a spacious lounge with an eyecatching tiled fireplace and circular stained glass windows, and a convenient ground floor WC. The dining room flows seamlessly into a modern kitchen with integrated appliances and double doors opening up to the conservatory, which overlooks the south-facing garden. To the first floor, there are 3 bedrooms, with fitted wardrobes in two of the bedrooms, a modern three-piece suite bathroom with a walk-in shower.

#### FRONT GARDEN

Off road parking to the front for multiple cars.

## GARAGE

Single Garage

## **OFF STREET**

3 Parking Spaces

Off road parking to the front for multiple cars.