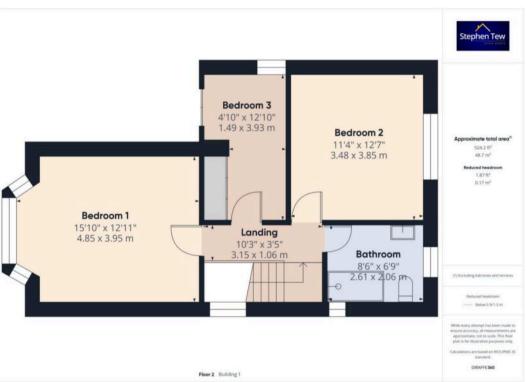

# Landing

10' 4" x 3' 6" (3.15m x 1.06m)

#### Bedroom 1

15' 11" x 13' 0" (4.85m x 3.95m)

#### Bedroom 2

11' 5" x 12' 8" (3.48m x 3.85m)

#### Bedroom 3

12' 11" x 4' 11" (3.93m x 1.49m)

#### Bathroom

8' 7" x 6' 9" (2.61m x 2.06m)