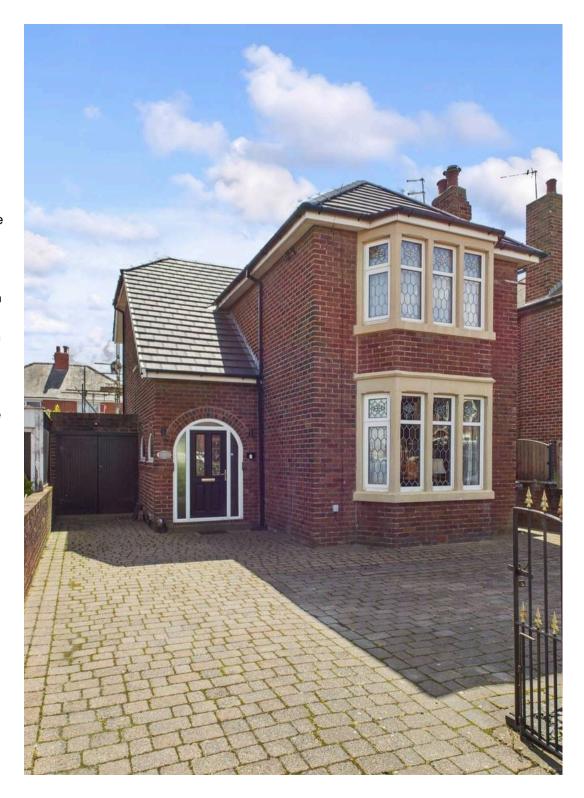

# 64 St. Lukes Road

# Blackpool

This magnificent 3 bedroom detached house is a true gem, offering a spacious and well-designed living space. Situated in a popular residential location, this detached family home boasts a convenient proximity to schools, shops, and amenities. The property presents an abundance of traditional features, including elegant wooden panelling, a tiled fireplace, and stunning stained glass feature windows that add character and charm throughout. The entrance vestibule leads to a welcoming hallway, a spacious lounge with an eyecatching tiled fireplace and circular stained glass windows, and a convenient ground floor WC. The dining room flows seamlessly into a modern kitchen with integrated appliances and double doors opening up to the conservatory, which overlooks the south-facing garden. To the first floor, there are 3 bedrooms, with fitted wardrobes in two of the bedrooms, a modern three-piece suite bathroom with a walk-in shower.

#### FRONT GARDEN

Off road parking to the front for multiple cars.

## **OFF STREET**

3 Parking Spaces

Off road parking to the front for multiple cars.