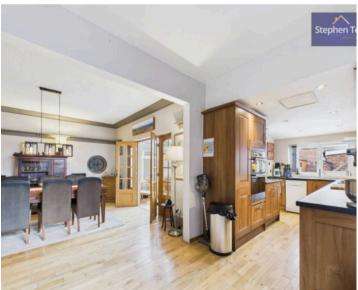

# **Dining Room**

13' 11" x 12' 10" (4.25m x 3.91m)

#### Kitchen

22' 1" x 7' 0" (6.72m x 2.14m)