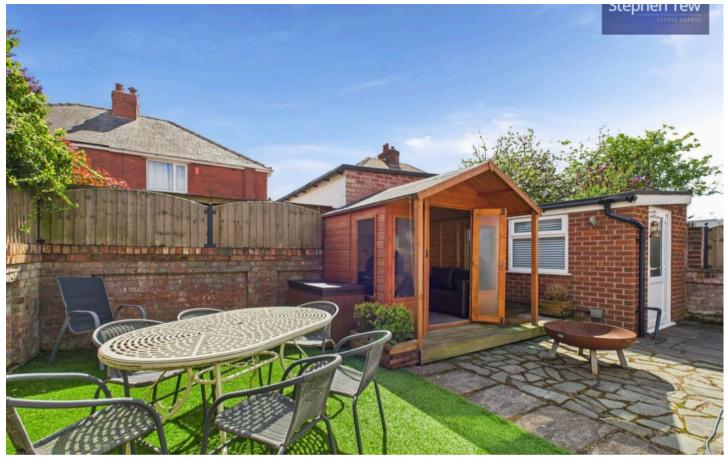

The outdoor space of this property is equally impressive, with off-road parking for multiple cars at the front and a well-maintained south-facing garden at the rear. The garden is a tranquil oasis, featuring an artificial lawn, paving, and a wooden summer house that offers a peaceful retreat for relaxation or entertainment. Additionally, there is a utility room/home office providing extra space and functionality. Recent external improvements, including a new roof and re-pointing to the rear, ensure that this property maintains its excellent condition, and a boiler that is approximately three years old.

#### REAR GARDEN

Enclosed south facing garden to the rear with artificial lawn, paving, side gate access, wooden summer house and access to the utility room/office.