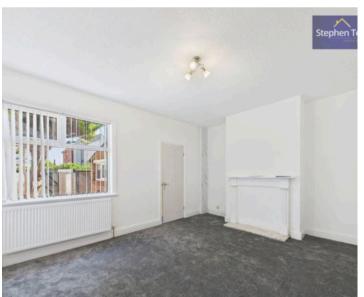

## Bedroom 1

11' 6" x 15' 1" (3.51m x 4.60m)

## Bedroom 2

11' 8" x 8' 7" (3.55m x 2.61m)