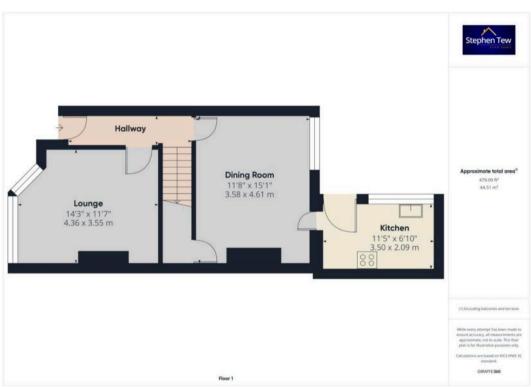

## Hallway

## Lounge

14' 4" x 11' 8" (4.36m x 3.55m)

## Dining Room

11' 9" x 15' 1" (3.58m x 4.61m)

#### Kitchen

11' 6" x 6' 10" (3.50m x 2.09m)