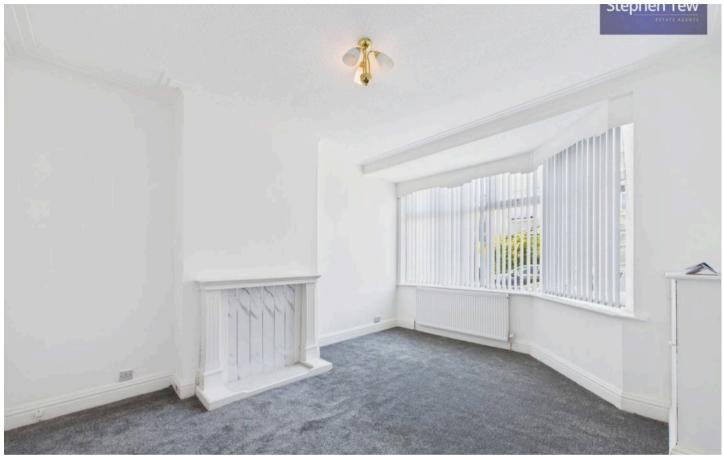

## Lounge

14' 4" x 11' 8" (4.36m x 3.55m)

## Dining Room

11' 9" x 15' 1" (3.58m x 4.61m)