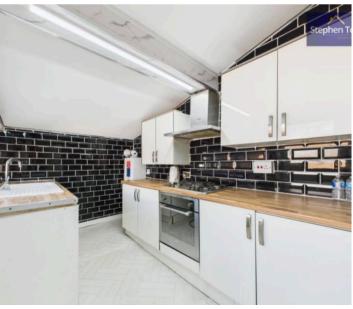

entertaining guests. The modern kitchen is equipped with a gas hob and cooker, providing the perfect space for culinary enthusiasts. The property also boasts a modern three-piece suite bathroom, adding a touch of luxury to every-day living. With the added convenience of an enclosed rear garden and a garage with access from the rear, outdoor living and storage solutions are well catered for. This property is offered with no onward chain, ensuring a smooth and hassle-free transaction for the lucky new owners.

Council Tax band: B

Tenure: Freehold

- Spacious Two Bedroom Mid Terraced House
- Hallway, Spacious Lounge And Dining Room, Modern Kitchen With Gas Hob And Cooker
- Modern Three Piece Suite Bathroom
- Enclosed Rear Garden And Garage With Access From The Rear
- No Onward Chain









## Hallway

## Lounge

14' 4" x 11' 8" (4.36m x 3.55m)

## Dining Room

11' 9" x 15' 1" (3.58m x 4.61m)

#### Kitchen

11' 6" x 6' 10" (3.50m x 2.09m)

## Landing

## Bedroom 1

11' 6" x 15' 1" (3.51m x 4.60m)

## Bedroom 2

11' 8" x 8' 7" (3.55m x 2.61m)

#### Bathroom

8' 2" x 6' 3" (2.49m x 1.91m)













REAR GARDEN

GARAGE

Single Garage













# **Stephen Tew Estate Agents**

Stephen Tew Estate Agents, 132 Highfield Road - FY4 2HH

01253 401111

info@stephentew.co.uk

www.stephentew.co.uk