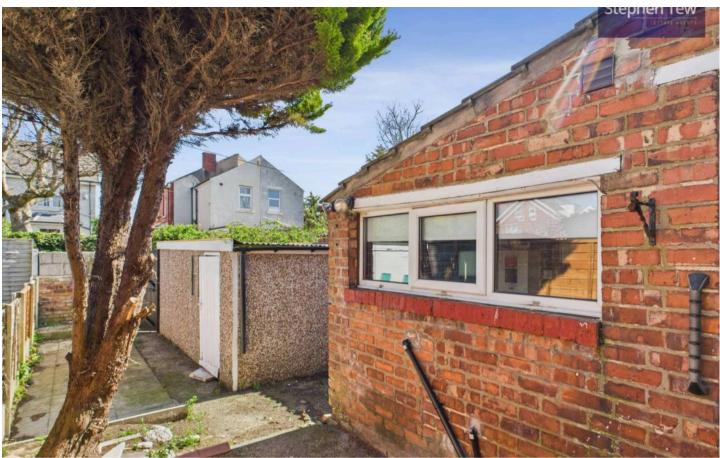

#### Bathroom

8' 2" x 6' 3" (2.49m x 1.91m)

REAR GARDEN

GARAGE

Single Garage