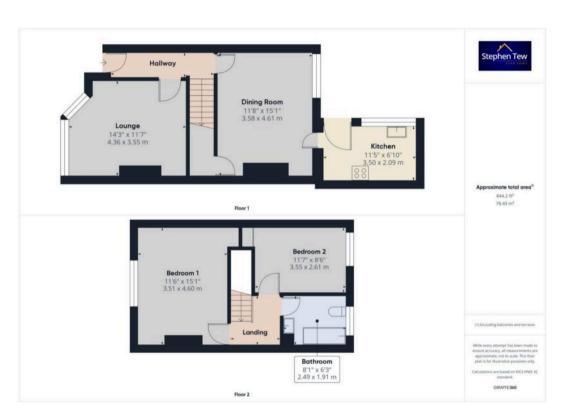

## Hallway

## Lounge

14' 4" x 11' 8" (4.36m x 3.55m)

## Dining Room

11' 9" x 15' 1" (3.58m x 4.61m)

#### Kitchen

11' 6" x 6' 10" (3.50m x 2.09m)

## Landing

## Bedroom 1

11' 6" x 15' 1" (3.51m x 4.60m)

## Bedroom 2

11' 8" x 8' 7" (3.55m x 2.61m)

#### Bathroom

8' 2" x 6' 3" (2.49m x 1.91m)

REAR GARDEN

GARAGE

Single Garage