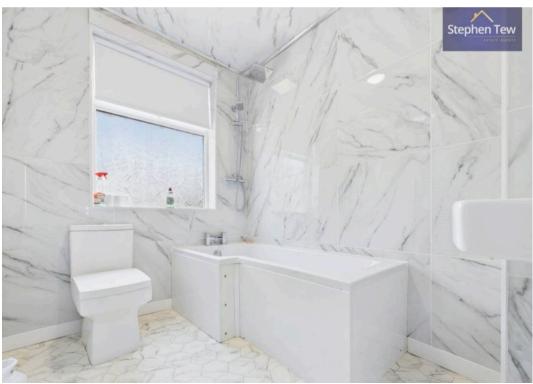

#### Bathroom

8' 2" x 6' 3" (2.49m x 1.91m)

REAR GARDEN

GARAGE

Single Garage