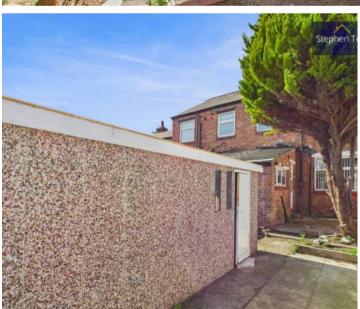

#### Bathroom

8' 2" x 6' 3" (2.49m x 1.91m)

REAR GARDEN

GARAGE

Single Garage