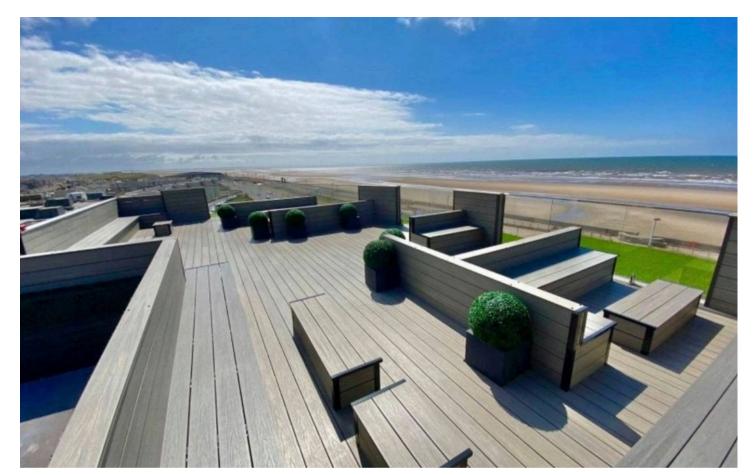

The apartment comprises two generously sized double bedrooms, each boasting its own en-suite bathroom for added privacy and convenience. Residents of the Coastal Point Development have exclusive access to a communal roof terrace with luxury composite decking, comfortable seating, and panoramic sea views, providing an ideal setting for social gatherings or quiet relaxation. Additionally, the development offers a communal gym/fitness studio for residents to maintain an active lifestyle. With the property being offered with no onward chain, this is a rare opportunity to secure a prestigious coastal retreat without delay.

#### BALCONY

6' 12" x 10' 8" (2.13m x 3.24m)

West facing Private balcony with uninterrupted views of the irish sea.

**ROOF TERRACE** 

Communal roof terrace