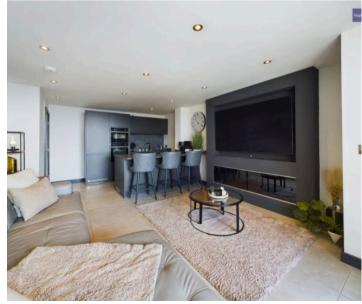

# Being Sold via Secure Sale online bidding. Terms & Conditions apply. Starting Bid £165,000.

Nestled within the sought-after Coastal Point Development, this first-floor 2bedroom apartment presents a luxurious coastal living experience. Upon entering the property, residents are greeted by a private hallway leading into a spacious open plan kitchen/living room. The sleek kitchen is equipped with integrated appliances and a breakfast bar providing the perfect setting for entertaining guests. The living area, with built in media wall, seamlessly flows onto a private west-facing balcony offering breathtaking sea views, creating an idyllic spot to unwind and soak in the coastal ambience.

### Kitchen/Living Area

20' 5" x 13' 3" (6.22m x 4.04m)

Fitted with a matching range of stylish base and wall units, integrated fridge freezer, integrated double oven and four ring induction hob, breakfast bar. Leading onto living area comprising of media wall with underneath storage, UPVC double glazed sliding door and window providing uninterrupted views of the Irish Sea leading onto private balcony.