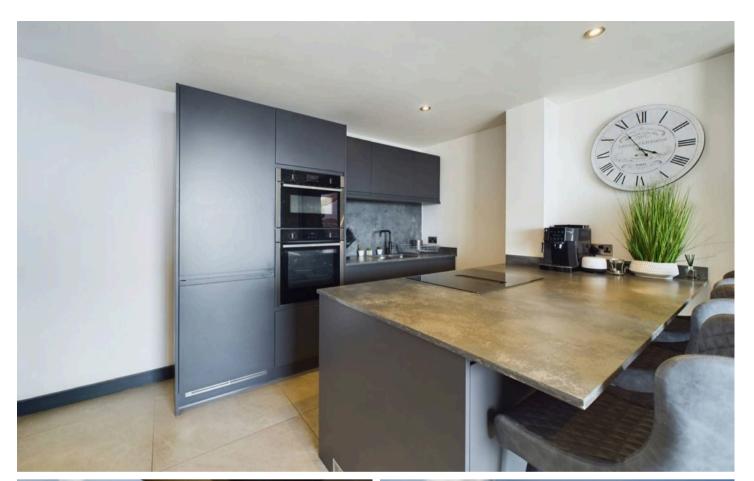

### Kitchen/Living Area

20' 5" x 13' 3" (6.22m x 4.04m)

Fitted with a matching range of stylish base and wall units, integrated fridge freezer, integrated double oven and four ring induction hob, breakfast bar. Leading onto living area comprising of media wall with underneath storage, UPVC double glazed sliding door and window providing uninterrupted views of the Irish Sea leading onto private balcony.