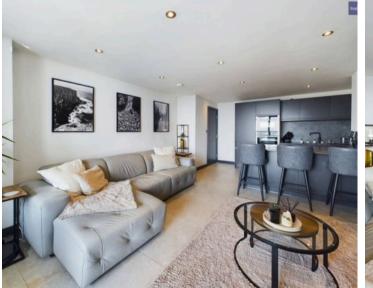

### Kitchen/Living Area

20' 5" x 13' 3" (6.22m x 4.04m)

Fitted with a matching range of stylish base and wall units, integrated fridge freezer, integrated double oven and four ring induction hob, breakfast bar. Leading onto living area comprising of media wall with underneath storage, UPVC double glazed sliding door and window providing uninterrupted views of the Irish Sea leading onto private balcony.