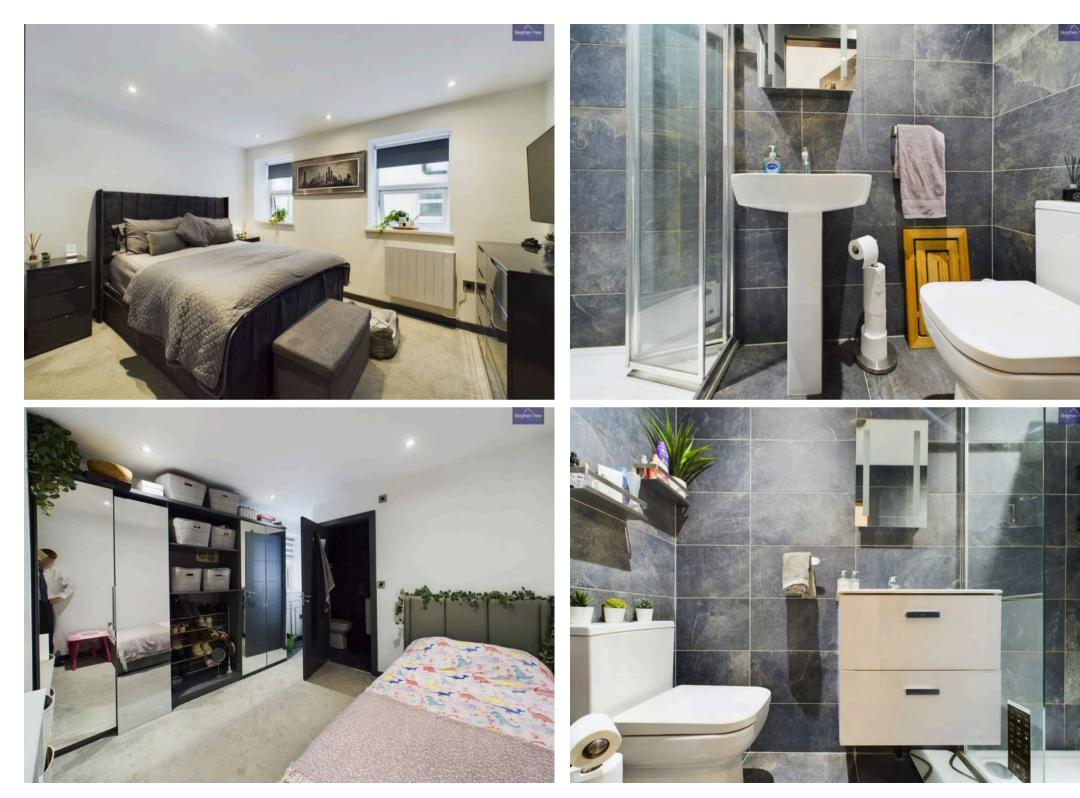

The apartment comprises two generously sized double bedrooms, each boasting its own en-suite bathroom for added privacy and convenience. Residents of the Coastal Point Development have exclusive access to a communal roof terrace with luxury composite decking, comfortable seating, and panoramic sea views, providing an ideal setting for social gatherings or quiet relaxation. Additionally, the development offers a communal gym/fitness studio for residents to maintain an active lifestyle. With the property being offered with no onward chain, this is a rare opportunity to secure a prestigious coastal retreat without delay.

#### Bedroom 1

12' 4" x 9' 1" (3.75m x 2.77m) UPVC double glazed window to the rear elevation, leading onto En-Suite.

#### En-Suite

7' 5" x 2' 11" (2.27m x 0.89m) Three piece En-Suite comprising of shower cubicle, low flush WC, pedestal hand wash basin,

#### Bedroom 2

10' 3" x 10' 0" (3.13m x 3.05m) UPVC double glazed window to the rear elevation, leading onto En-Suite.

#### En-Suite

8' 4" x 3' 3" (2.54m x 1.00m) Three piece En-Suite comprising of shower cubicle, low flush WC, hand wash basin with underneath storage.