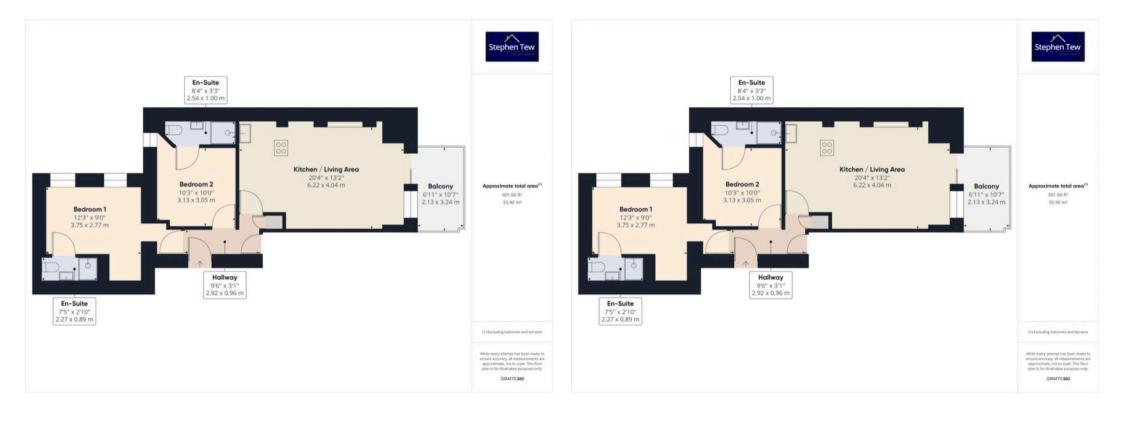

#### Hallway

### Kitchen/Living Area

20' 5" x 13' 3" (6.22m x 4.04m)

Fitted with a matching range of stylish base and wall units, integrated fridge freezer, integrated double oven and four ring induction hob, breakfast bar. Leading onto living area comprising of media wall with underneath storage, UPVC double glazed sliding door and window providing uninterrupted views of the Irish Sea leading onto private balcony.

#### Balcony

7' 0" x 10' 8" (2.13m x 3.24m) West facing Private balcony with uninterrupted views of the irish sea.

#### Bedroom 1

12' 4" x 9' 1" (3.75m x 2.77m) UPVC double glazed window to the rear elevation, leading onto En-Suite.

#### En-Suite

7' 5" x 2' 11" (2.27m x 0.89m) Three piece En-Suite comprising of shower cubicle, low flush WC, pedestal hand wash basin,

#### Bedroom 2

10' 3" x 10' 0" (3.13m x 3.05m) UPVC double glazed window to the rear elevation, leading onto En-Suite.

#### En-Suite

8' 4" x 3' 3" (2.54m x 1.00m) Three piece En-Suite comprising of shower cubicle, low flush WC, hand wash basin with underneath storage.