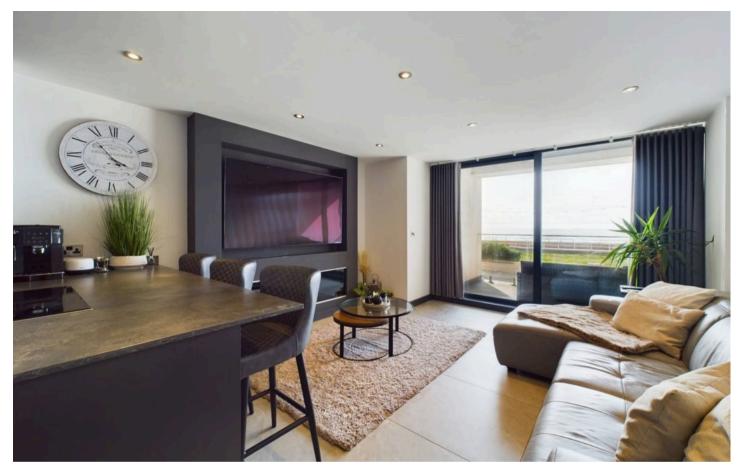

### Kitchen/Living Area

20' 5" x 13' 3" (6.22m x 4.04m)

Fitted with a matching range of stylish base and wall units, integrated fridge freezer, integrated double oven and four ring induction hob, breakfast bar. Leading onto living area comprising of media wall with underneath storage, UPVC double glazed sliding door and window providing uninterrupted views of the Irish Sea leading onto private balcony.

#### Balcony

7' 0" x 10' 8" (2.13m x 3.24m) West facing Private balcony with uninterrupted views of the irish sea.