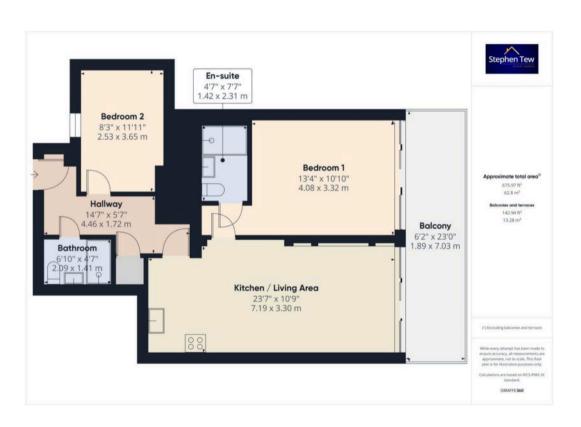

## Entrance Hallway

14' 8" x 5' 8" (4.46m x 1.72m)

## Kitchen/Living area

23' 7" x 10' 10" (7.19m x 3.30m)

## Bedroom 1

13' 5" x 10' 11" (4.08m x 3.32m)

## En-suite

4' 8" x 7' 7" (1.42m x 2.31m)

## Bedroom 2

8' 4" x 12' 0" (2.53m x 3.65m)

#### Bathroom

6' 10" x 4' 8" (2.09m x 1.41m)

## Balcony

6' 2" x 23' 1" (1.89m x 7.03m)