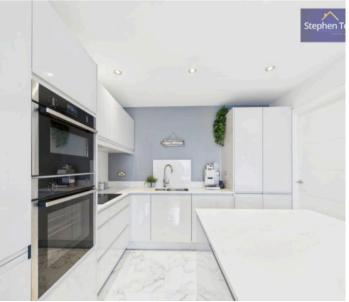

## Kitchen/Living area

23' 7" x 10' 10" (7.19m x 3.30m)

# Kitchen/Living area

23' 7" x 10' 10" (7.19m x 3.30m)