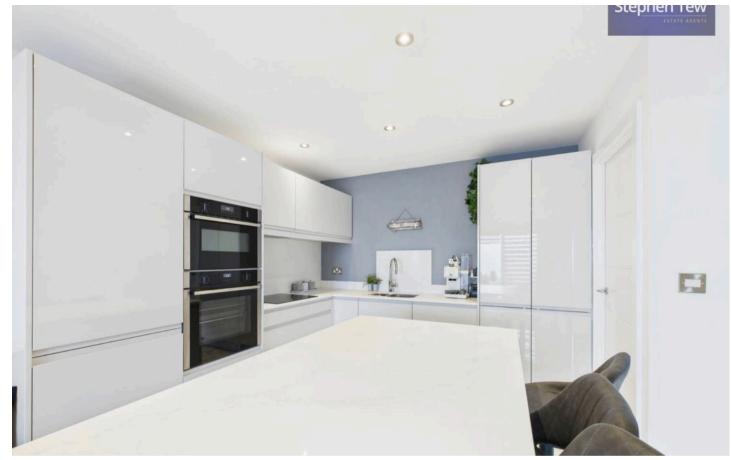

## Kitchen/Living area

23' 7" x 10' 10" (7.19m x 3.30m)

# Kitchen/Living area

23' 7" x 10' 10" (7.19m x 3.30m)