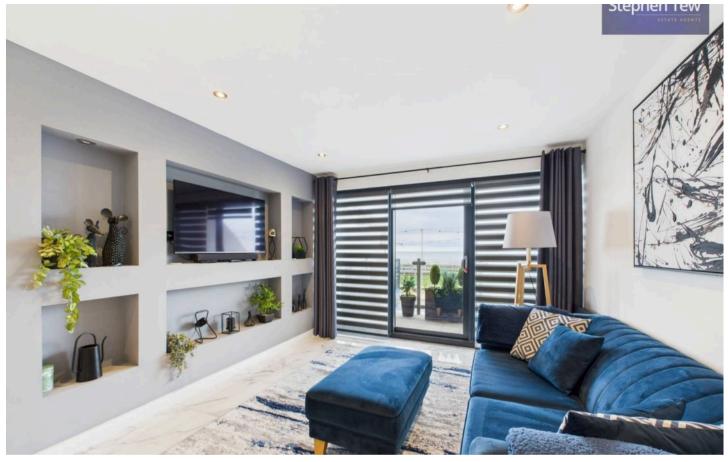

## Kitchen/Living area

23' 7" x 10' 10" (7.19m x 3.30m)

# Kitchen/Living area

23' 7" x 10' 10" (7.19m x 3.30m)