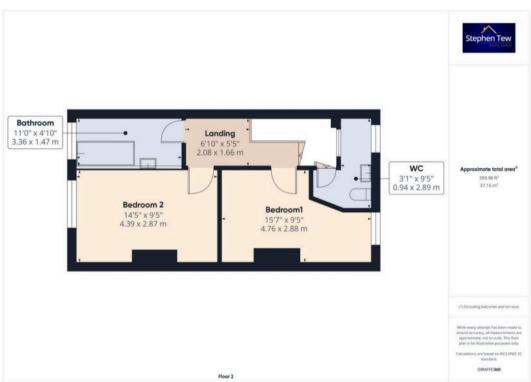

#### wc

3' 1" x 9' 6" (0.94m x 2.89m)

#### Bedroom 1

15' 7" x 9' 5" (4.76m x 2.88m)

#### Bedroom 2

14' 5" x 9' 5" (4.39m x 2.87m)

#### Bathroom

11' 0" x 4' 10" (3.36m x 1.47m)