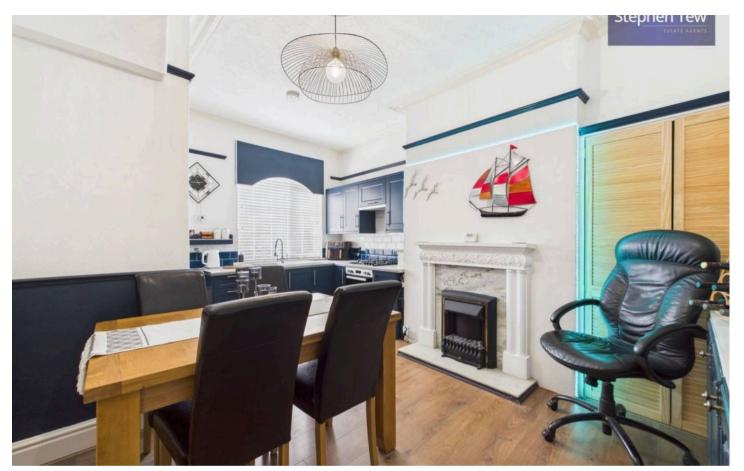

The heart of the home lies in the modern kitchen/dining room, boasting a ceramic sink, gas hob, oven and ample storage space. The integrated utility room, featuring a convenient patio door leading to the rear garden, offers functionality and practicality for daily living.

# Dining Room/ Kitchen

15' 7" x 11' 0" (4.75m x 3.36m)