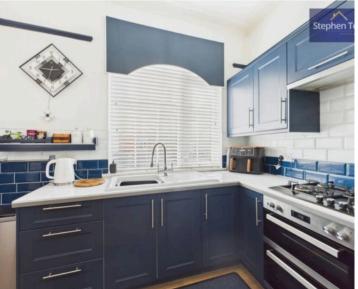

The heart of the home lies in the modern kitchen/dining room, boasting a ceramic sink, gas hob, oven and ample storage space. The integrated utility room, featuring a convenient patio door leading to the rear garden, offers functionality and practicality for daily living.

# Dining Room/ Kitchen

15' 7" x 11' 0" (4.75m x 3.36m)