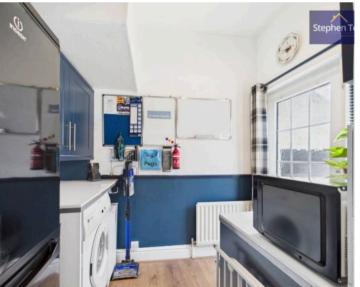

The heart of the home lies in the modern kitchen/dining room, boasting a ceramic sink, gas hob, oven and ample storage space. The integrated utility room, featuring a convenient patio door leading to the rear garden, offers functionality and practicality for daily living.

## Laundry Room

8' 0" x 5<sup>'</sup> 9" (2.45m x 1.74m)

## Laundry Room

8' 0" x 5' 9" (2.45m x 1.74m)