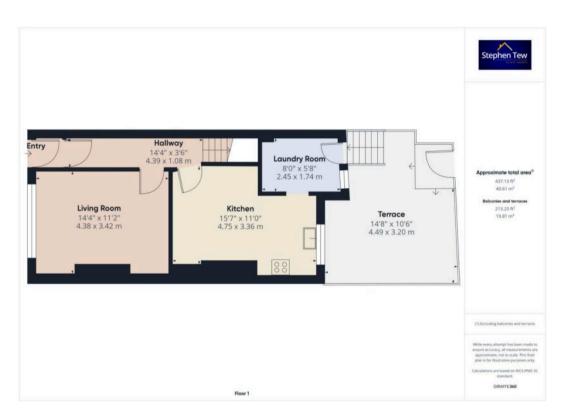

# Lounge/Living Room

14' 4" x 11' 3" (4.38m x 3.42m)

# Dining Room/ Kitchen

15' 7" x 11' 0" (4.75m x 3.36m)

## Laundry Room

8' 0" x 5<sup>'</sup> 9" (2.45m x 1.74m)