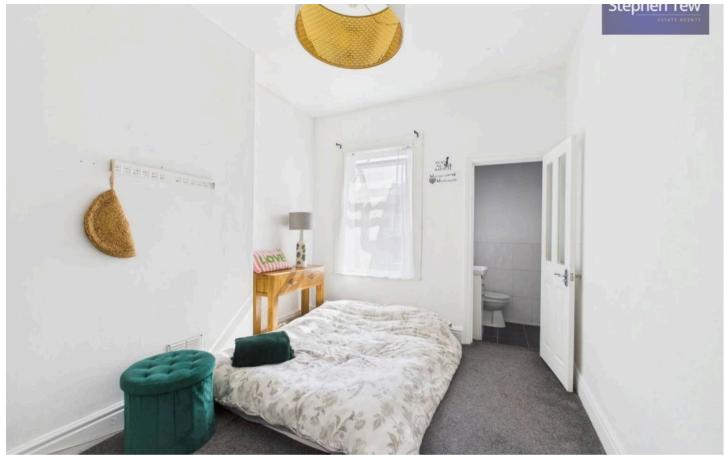

#### Bedroom 1

13' 0" x 9' 7" (3.95m x 2.93m)

#### **En Suite**

4' 6" x 6' 6" (1.38m x 1.97m)

Landing

16' 6" x 5' 5" (5.02m x 1.64m)

Bedroom 1

12' 11" x 9' 7" (3.94m x 2.93m)

**En Suite** 

Bedroom 2

12' 1" x 8' 2" (3.69m x 2.50m)

Bedroom 3