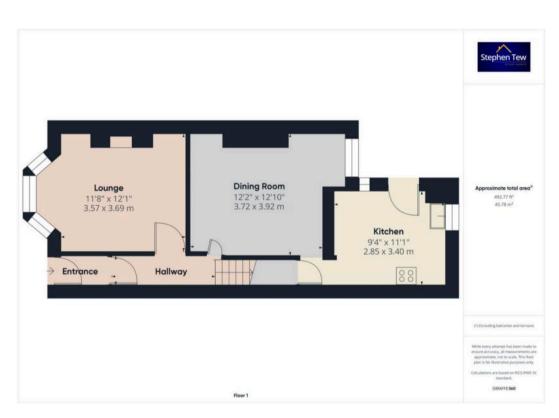

#### **Entrance Vestibule**

Hallway

Lounge

12' 1" x 11' 9" (3.69m x 3.57m)

**Dining Room** 

12' 10" x 12' 2" (3.92m x 3.72m)

Kitchen

11' 2" x 9' 4" (3.40m x 2.85m)