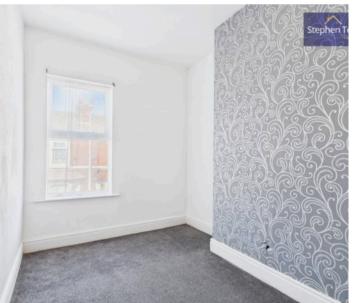

#### Bedroom 2

12' 0" x 8' 2" (3.66m x 2.50m)

#### Bedroom 3

8' 11" x 6' 9" (2.72m x 2.07m)