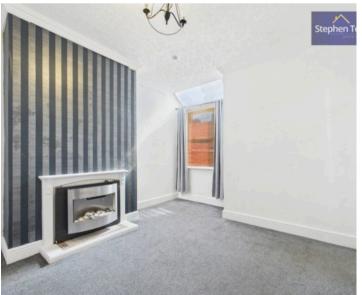

te shower room, while a 3-piece suite family bathroom caters to the remaining bedrooms. The property benefits from gas central heating, uPVC double glazing, and a boiler that is approximately 4 years old. With the added bonus of no onward chain, this home is ready and waiting for its new owners to move in and make it their own.

Outside, the property boasts a south-facing garden to the rear, providing a tranquil outdoor retreat perfect for relaxing or entertaining guests.

Council Tax band: A

Tenure: Freehold

- Entrance Porch, Hallway, 2 Reception Rooms, Kitchen
- Fitted Kitchen with Integrated Oven and Hob
- Landing, 3 Bedrooms, En-Suite to Master Bedroom, 3 Piece Suite Family Bathroom
- Gas Central Heating, uPVC Double Glazing
- Close Proximity to Stanley Park and other Amenities









#### **Entrance Porch**

4' 0" x 3' 2" (1.23m x 0.96m)

## Hallway

10' 2" x 3' 3" (3.10m x 0.99m)

#### Lounge

12' 0" x 11' 8" (3.66m x 3.55m)

## Dining Room

15' 6" x 12' 1" (4.72m x 3.69m)

#### Kitchen

11' 1" x 9' 6" (3.38m x 2.89m)

## Landing

16' 6" x 5' 5" (5.02m x 1.64m)

#### Bedroom 1

13' 0" x 9' 7" (3.95m x 2.93m)

#### **En Suite**

4' 6" x 6' 6" (1.38m x 1.97m)

#### Bedroom 2

12' 0" x 8' 2" (3.66m x 2.50m)

#### Bedroom 3

8' 11" x 6' 9" (2.72m x 2.07m)

#### Bathroom

6' 2" x 9' 3" (1.88m x 2.83m)







#### **Entrance Vestibule**

Hallway

Lounge

12' 1" x 11' 9" (3.69m x 3.57m)

**Dining Room** 

12' 10" x 12' 2" (3.92m x 3.72m)

Kitchen

11' 2" x 9' 4" (3.40m x 2.85m)

Landing

16' 6" x 5' 5" (5.02m x 1.64m)

Bedroom 1

12' 11" x 9' 7" (3.94m x 2.93m)

**En Sui