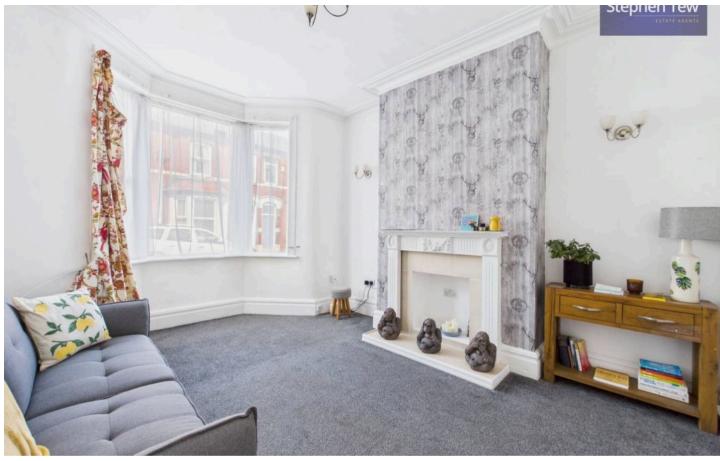

uite shower room, while a 3-piece suite family bathroom caters to the remaining bedrooms. The property benefits from gas central heating, uPVC double glazing, and a boiler that is approximately 4 years old. With the added bonus of no onward chain, this home is ready and waiting for its new owners to move in and make it their own.

Outside, the property boasts a south-facing garden to the rear, providing a tranquil outdoor retreat perfect for relaxing or entertaining guests.

Council Tax band: A

Tenure: Freehold

- Entrance Porch, Hallway, 2 Reception Rooms, Kitchen
- Fitted Kitchen with Integrated Oven and Hob
- Landing, 3 Bedrooms, En-Suite to Master Bedroom, 3 Piece Suite Family Bathroom
- Gas Central Heating, uPVC Double Glazing
- Close Proximity to Stanley Park and other Amenities









#### **Entrance Porch**

4' 0" x 3' 2" (1.23m x 0.96m)

## Hallway

10' 2" x 3' 3" (3.10m x 0.99m)

#### Lounge

12' 0" x 11' 8" (3.66m x 3.55m)

## Dining Room

15' 6" x 12' 1" (4.72m x 3.69m)

#### Kitchen

11' 1" x 9' 6" (3.38m x 2.89m)

## Landing

16' 6" x 5' 5" (5.02m x 1.64m)

#### Bedroom 1

13' 0" x 9' 7" (3.95m x 2.93m)

#### **En Suite**

4' 6" x 6' 6" (1.38m x 1.97m)

#### Bedroom 2

12' 0" x 8' 2" (3.66m x 2.50m)

#### Bedroom 3

8' 11" x 6' 9" (2.72m x 2.07m)

#### Bathroom

6' 2" x 9' 3" (1.88m x 2.83m)







#### **Entrance Vestibule**

Hallway

Lounge

12' 1" x 11' 9" (3.69m x 3.57m)

**Dining Room** 

12' 10" x 12' 2" (3.92m x 3.72m)

Kitchen

11' 2" x 9' 4" (3.40m x 2.85m)

Landing

16' 6" x 5' 5" (5.02m x 1.64m)

Bedroom 1

12' 11" x 9' 7" (3.94m x 2.93m)

**En S