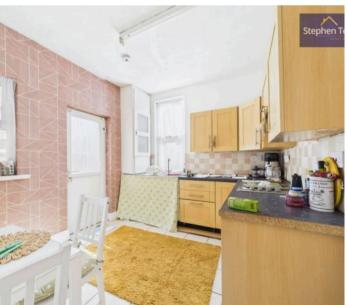

#### Kitchen

11' 1" x 9' 6" (3.38m x 2.89m)

#### **Entrance Vestibule**

Hallway

Lounge

12' 1" x 11' 9" (3.69m x 3.57m)

**Dining Room** 

12' 10" x 12' 2" (3.92m x 3.72m)

Kitchen

11' 2" x 9' 4" (3.40m x 2.85m)