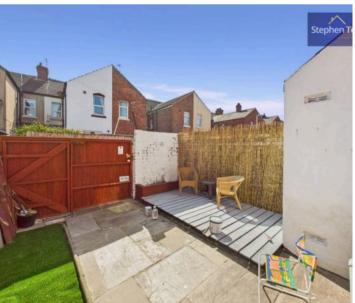

Outside, the property boasts a south-facing garden to the rear, providing a tranquil outdoor retreat perfect for relaxing or entertaining guests.

Council Tax band: A

Tenure: Freehold

- Entrance Porch, Hallway, 2 Reception Rooms, Kitchen
- Fitted Kitchen with Integrated Oven and Hob
- Landing, 3 Bedrooms, En-Suite to Master Bedroom, 3 Piece Suite Family Bathroom
- Gas Central Heating, uPVC Double Glazing
- Close Proximity to Stanley Park and other Amenities