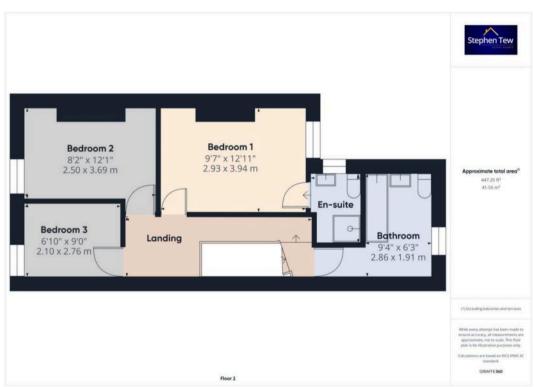

## Landing

16' 6" x 5' 5" (5.02m x 1.64m)

#### Bedroom 1

13' 0" x 9' 7" (3.95m x 2.93m)

#### **En Suite**

4' 6" x 6' 6" (1.38m x 1.97m)

#### Bedroom 2

12' 0" x 8' 2" (3.66m x 2.50m)

#### Bedroom 3

8' 11" x 6' 9" (2.72m x 2.07m)

#### Bathroom

6' 2" x 9' 3" (1.88m x 2.83m)

Landing

16' 6" x 5' 5" (5.02m x 1.64m)

Bedroom 1

12' 11" x 9' 7" (3.94m x 2.93m)

**En Suite** 

Bedroom 2

12' 1" x 8' 2" (3.69m x 2.50m)

Bedroom 3

9' 1" x 6' 11" (2.76m x 2.10m)

Bathroom

9' 7" x 9' 5" (2.91m x 2.86m)