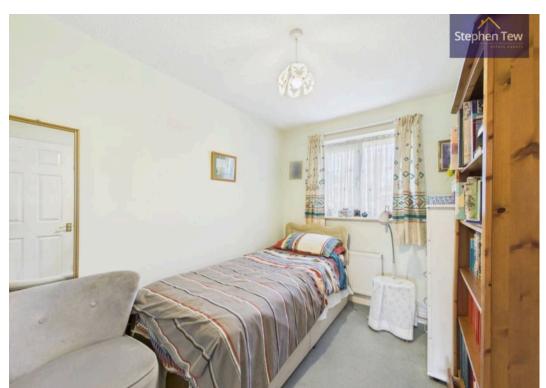

#### Bedroom 2

9' 11" x 7' 5" (3.03m x 2.25m)

#### Bedroom 3

9' 6" x 9' 6" (2.90m x 2.90m)