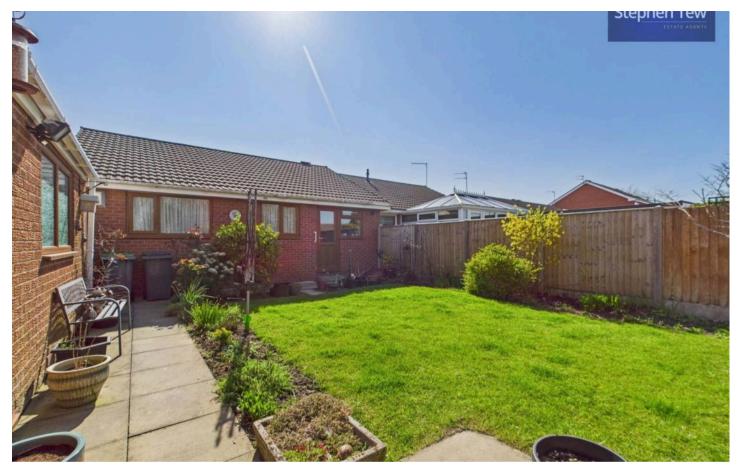

# REAR GARDEN

Enclosed garden to the rear with laid to lawn, paved patio area and wooden shed for storage. Side gate and access to the garage.

Externally, the property dazzles with its well-manicured gardens, presenting a laid-to-lawn frontage flanked by a spacious driveway for multiple cars. Further enhancing the outdoor allure, an enclosed garden to the rear offers a tranquil retreat, complete with a lush lawn, a paved patio area, and a wooden shed for convenient storage solutions. A side gate provides easy access to both the garage and the garden, enhancing the practicality of the outdoor space. The garage, equipped with light, power, and water supply, offers versatility for hobbies or additional storage needs, making it a valuable extension to this delightful abode.