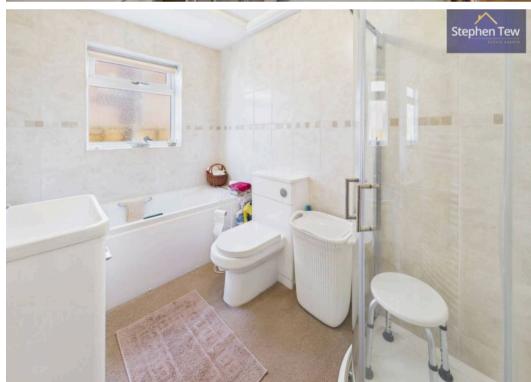

#### **Bathroom**

5' 11" x 9' 5" (1.81m x 2.88m)

# Blackpool

Nestled in a peaceful cul-de-sac location, this well maintained 3-bedroom semi-detached true bungalow holds a timeless charm. Boasting an entrance vestibule leading to a welcoming hallway, the property unfolds to reveal a comfortable lounge and a well-equipped kitchen featuring integrated appliances such as an oven, hob, and washing machine. The accommodation further comprises three tastefully appointed bedrooms, with two benefitting from fitted wardrobes/storage, alongside a 4-piece suite bathroom. Adding to the appeal, the lounge showcases a new gas fire, installed in October 2024, creating a cosy ambience for relaxing evenings. Included in the sale are a freestanding fridge and freezer, ensuring a seamless move-in experience.