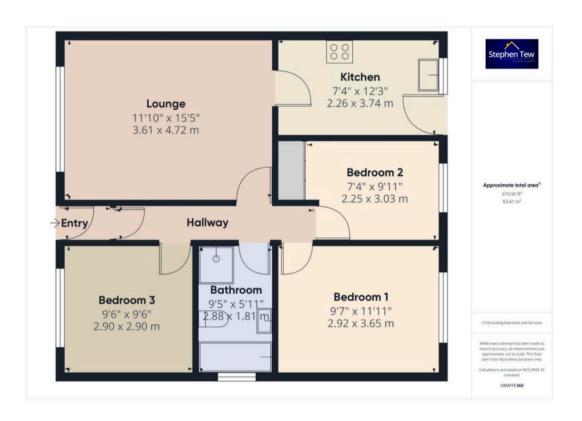

#### **Entrance Vestibule**

2' 11" x 3' 7" (0.90m x 1.09m)

#### Hallway

14' 8" x 3' 0" (4.46m x 0.91m)

# Lounge

15' 6" x 11' 10" (4.72m x 3.61m)

#### Kitchen

12' 3" x 7' 5" (3.74m x 2.26m)

#### Bedroom 1

12' 0" x 9' 7" (3.65m x 2.92m)

#### Bedroom 2

9' 11" x 7' 5" (3.03m x 2.25m)

#### Bedroom 3

9' 6" x 9' 6" (2.90m x 2.90m)

#### **Bathroom**

5' 11" x 9' 5" (1.81m x 2.88m)