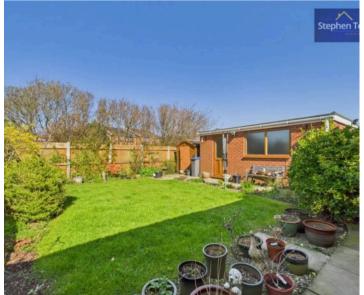

# REAR GARDEN

Enclosed garden to the rear with laid to lawn, paved patio area and wooden shed for storage. Side gate and access to the garage.

Externally, the property dazzles with its well-manicured gardens, presenting a laid-to-lawn frontage flanked by a spacious driveway for multiple cars. Further enhancing the outdoor allure, an enclosed garden to the rear offers a tranquil retreat, complete with a lush lawn, a paved patio area, and a wooden shed for convenient storage solutions. A side gate provides easy access to both the garage and the garden, enhancing the practicality of the outdoor space. The garage, equipped with light, power, and water supply, offers versatility for hobbies or additional storage needs, making it a valuable extension to this delightful abode.