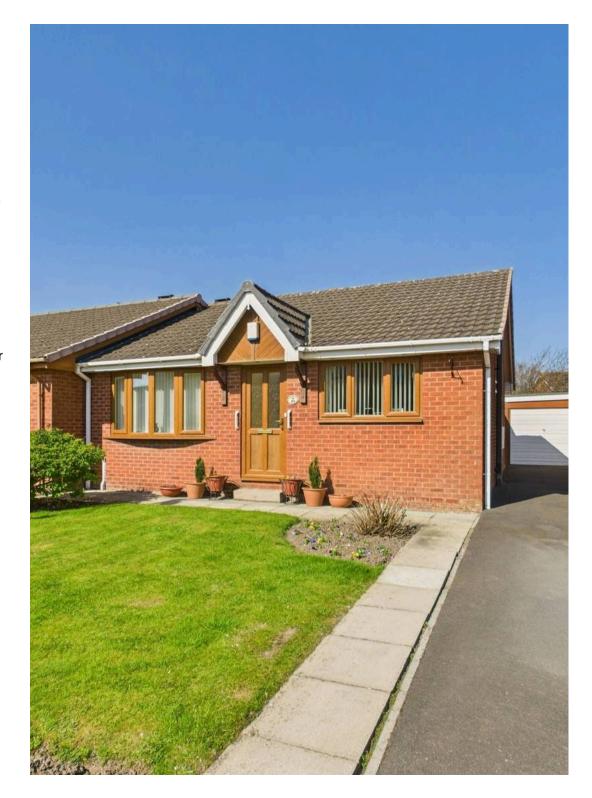

Externally, the property dazzles with its well-manicured gardens, presenting a laid-to-lawn frontage flanked by a spacious driveway for multiple cars. Further enhancing the outdoor allure, an enclosed garden to the rear offers a tranquil retreat, complete with a lush lawn, a paved patio area, and a wooden shed for convenient storage solutions. A side gate provides easy access to both the garage and the garden, enhancing the practicality of the outdoor space. The garage, equipped with light, power, and water supply, offers versatility for hobbies or additional storage needs, making it a valuable extension to this delightful abode.

# FRONT GARDEN

Laid to lawn to the front and driveway