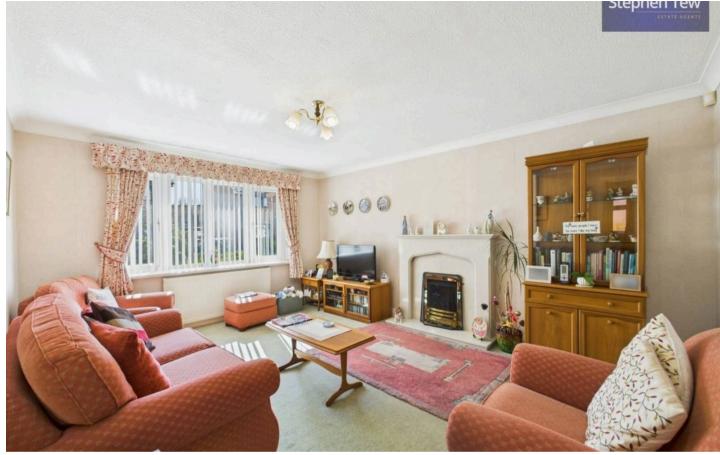

elaxing evenings. Included in the sale are a freestanding fridge and freezer, ensuring a seamless move-in experience.

Externally, the property dazzles with its well-manicured gardens, presenting a laid-to-lawn frontage flanked by a spacious driveway for multiple cars. Further enhancing the outdoor allure, an enclosed garden to the rear offers a tranquil retreat, complete with a lush lawn, a paved patio area, and a wooden shed for convenient storage solutions. A side gate provides easy access to both the garage and the garden, enhancing the practicality of the outdoor space. The garage, equipped with light, power, and water supply, offers versatility for hobbies or additional storage needs, making it a valuable extension to this delightful abode.

Council Tax band: C

Tenure: Leasehold









- 3 Bedroom Semi Detached True Bungalow
- Peaceful Cul-De-Sac Location
- Entrance Vestibule, Hallway, Lounge, Kitchen Boasting Integrated Oven, Hob And Washing Machine
- 3 Bedrooms, 2 Of Which Benefit From Fitted Wardrobes/Storage, 4 Piece Suite Bathroom
- Driveway Accommodating Multiple Cars And Garage With Light, Power And Water Supply
- Enclosed Garden To The Rear With Laid To Lawn, Paved Patio Area, Wooden Shed For Storage And Side Gate Access
- New Gas Fire In Lounge Installed October 2024
- Freestanding Fridge And Freezer Included In The Sale

#### **Entrance Vestibule**

2' 11" x 3' 7" (0.90m x 1.09m)

#### Hallway

14' 8" x 3' 0" (4.46m x 0.91m)

# Lounge

15' 6" x 11' 10" (4.72m x 3.61m)

#### Kitchen

12' 3" x 7' 5" (3.74m x 2.26m)

#### Bedroom 1

12' 0" x 9' 7" (3.65m x 2