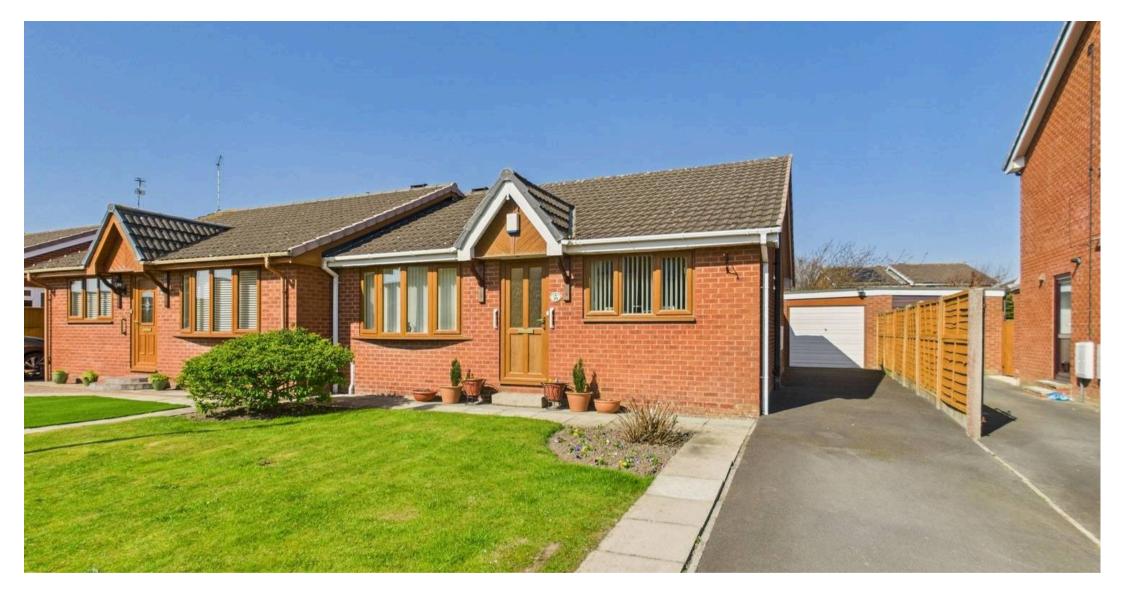

# 10 Glenapp Avenue

# Blackpool

Nestled in a peaceful cul-de-sac location, this well maintained 3-bedroom semi-detached true bungalow holds a timeless charm. Boasting an entrance vestibule leading to a welcoming hallway, the property unfolds to reveal a comfortable lounge and a well-equipped kitchen featuring integrated appliances such as an oven, hob, and washing machine. The accommodation further comprises three tastefully appointed bedrooms, with two benefitting from fitted wardrobes/storage, alongside a 4-piece suite bathroom. Adding to the appeal, the lounge showcases a new gas fire, installed in October 2024, creating a cosy ambience for relaxing evenings. Included in the sale are a freestanding fridge and freezer, ensuring a seamless move-in experience.

Externally, the property dazzles with its well-manicured gardens, presenting a laid-to-lawn frontage flanked by a spacious driveway for multiple cars. Further enhancing the outdoor allure, an enclosed garden to the rear offers a tranquil retreat, complete with a lush lawn, a paved patio area, and a wooden shed for convenient storage solutions. A side gate provides easy access to both the garage and the garden, enhancing the practicality of the outdoor space. The garage, equipped with light, power, and water supply, offers versatility for hobbies or additional storage needs, making it a valuable extension to this delightful abode.

# FRONT GARDEN

Laid to lawn to the front and driveway

# **DRIVEWAY**

3 Parking Spaces