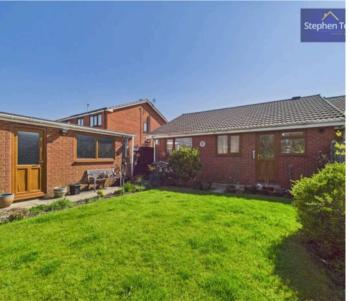

# REAR GARDEN

Enclosed garden to the rear with laid to lawn, paved patio area and wooden shed for storage. Side gate and access to the garage.

Externally, the property dazzles with its well-manicured gardens, presenting a laid-to-lawn frontage flanked by a spacious driveway for multiple cars. Further enhancing the outdoor allure, an enclosed garden to the rear offers a tranquil retreat, complete with a lush lawn, a paved patio area, and a wooden shed for convenient storage solutions. A side gate provides easy access to both the garage and the garden, enhancing the practicality of the outdoor space. The garage, equipped with light, power, and water supply, offers versatility for hobbies or additional storage needs, making it a valuable extension to this delightful abode.