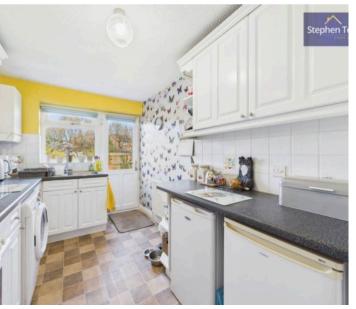

ing evenings. Included in the sale are a freestanding fridge and freezer, ensuring a seamless move-in experience.

Externally, the property dazzles with its well-manicured gardens, presenting a laid-to-lawn frontage flanked by a spacious driveway for multiple cars. Further enhancing the outdoor allure, an enclosed garden to the rear offers a tranquil retreat, complete with a lush lawn, a paved patio area, and a wooden shed for convenient storage solutions. A side gate provides easy access to both the garage and the garden, enhancing the practicality of the outdoor space. The garage, equipped with light, power, and water supply, offers versatility for hobbies or additional storage needs, making it a valuable extension to this delightful abode.

Council Tax band: C

Tenure: Leasehold









- 3 Bedroom Semi Detached True Bungalow
- Peaceful Cul-De-Sac Location
- Entrance Vestibule, Hallway, Lounge, Kitchen Boasting Integrated Oven, Hob And Washing Machine
- 3 Bedrooms, 2 Of Which Benefit From Fitted Wardrobes/Storage, 4 Piece Suite Bathroom
- Driveway Accommodating Multiple Cars And Garage With Light, Power And Water Supply
- Enclosed Garden To The Rear With Laid To Lawn, Paved Patio Area, Wooden Shed For Storage And Side Gate Access
- New Gas Fire In Lounge Installed October 2024
- Freestanding Fridge And Freezer Included In The Sale

#### **Entrance Vestibule**

2' 11" x 3' 7" (0.90m x 1.09m)

#### Hallway

14' 8" x 3' 0" (4.46m x 0.91m)

# Lounge

15' 6" x 11' 10" (4.72m x 3.61m)

#### Kitchen

12' 3" x 7' 5" (3.74m x 2.26m)

#### Bedroom 1

12' 0" x 9' 7" (3.65m x 2.92m