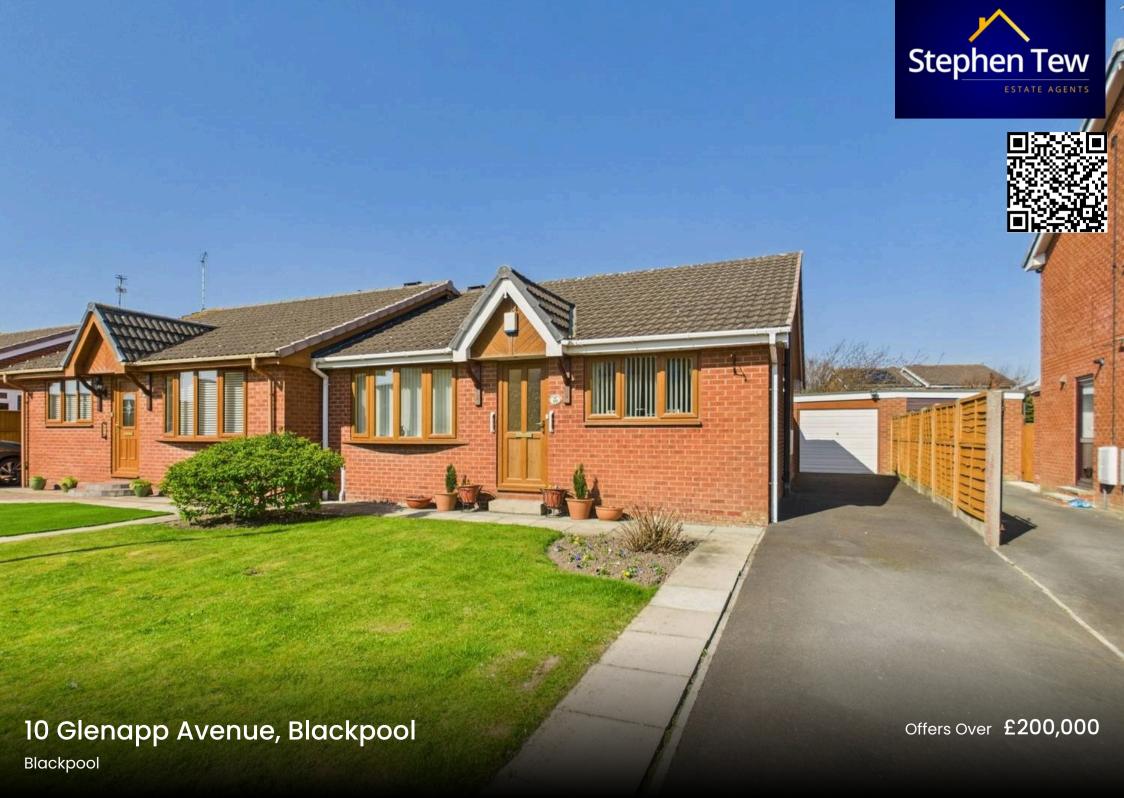

# 10 Glenapp Avenue

# Blackpool

Nestled in a peaceful cul-de-sac location, this well maintained 3-bedroom semi-detached true bungalow holds a timeless charm. Boasting an entrance vestibule leading to a welcoming hallway, the property unfolds to reveal a comfortable lounge and a well-equipped kitchen featuring integrated appliances such as an oven, hob, and washing machine. The accommodation further comprises three tastefully appointed bedrooms, with two benefitting from fitted wardrobes/storage, alongside a 4-piece suite bathroom. Adding to the appeal, the lounge showcases a new gas fire, installed in October 2024, creating a cosy ambience for relaxing evenings. Included in the sale are a freestanding fridge and freezer, ensuring a seamless move-in experience.

Externally, the property dazzles with its well-manicured gardens, presenting a laid-to-lawn frontage flanked by a spacious driveway for multiple cars. Further enhancing the outdoor allure, an enclosed garden to the rear offers a tranquil retreat, complete with a lush lawn, a paved patio area, and a wooden shed for convenient storage solutions. A side gate provides easy access to both the garage and the garden, enhancing the practicality of the outdoor space. The garage, equipped with light, power, and water supply, offers versatility for hobbies or additional storage needs, making it a valuable extension to this delightful abode.

# FRONT GARDEN

Laid to lawn to the front and driveway

# **DRIVEWAY**

3 Parking Spaces