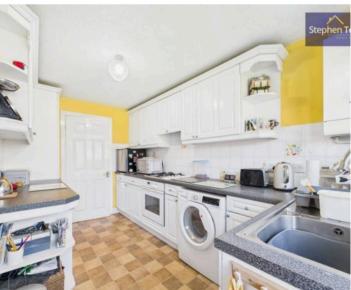

axing evenings. Included in the sale are a freestanding fridge and freezer, ensuring a seamless move-in experience.

Externally, the property dazzles with its well-manicured gardens, presenting a laid-to-lawn frontage flanked by a spacious driveway for multiple cars. Further enhancing the outdoor allure, an enclosed garden to the rear offers a tranquil retreat, complete with a lush lawn, a paved patio area, and a wooden shed for convenient storage solutions. A side gate provides easy access to both the garage and the garden, enhancing the practicality of the outdoor space. The garage, equipped with light, power, and water supply, offers versatility for hobbies or additional storage needs, making it a valuable extension to this delightful abode.

Council Tax band: C

Tenure: Leasehold









- 3 Bedroom Semi Detached True Bungalow
- Peaceful Cul-De-Sac Location
- Entrance Vestibule, Hallway, Lounge, Kitchen Boasting Integrated Oven, Hob And Washing Machine
- 3 Bedrooms, 2 Of Which Benefit From Fitted Wardrobes/Storage, 4 Piece Suite Bathroom
- Driveway Accommodating Multiple Cars And Garage With Light, Power And Water Supply
- Enclosed Garden To The Rear With Laid To Lawn, Paved Patio Area, Wooden Shed For Storage And Side Gate Access
- New Gas Fire In Lounge Installed October 2024
- Freestanding Fridge And Freezer Included In The Sale

#### **Entrance Vestibule**

2' 11" x 3' 7" (0.90m x 1.09m)

#### Hallway

14' 8" x 3' 0" (4.46m x 0.91m)

# Lounge

15' 6" x 11' 10" (4.72m x 3.61m)

#### Kitchen

12' 3" x 7' 5" (3.74m x 2.26m)

#### Bedroom 1

12' 0" x 9' 7" (3.65m x 2.9