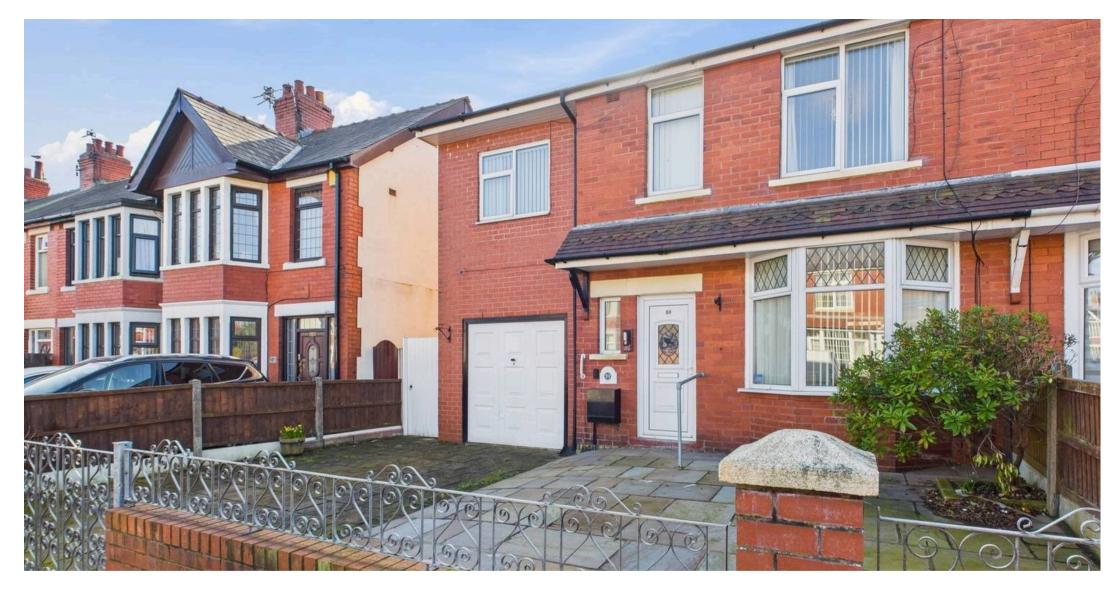

# Blackpool

Nestled in a sought-after location, this impressive four-bedroom end of terrace house with a garage and off-road parking is a rare find. As you step through the front door, you are welcomed by a bright hallway that leads to the heart of the home; a spacious lounge/dining room where natural light floods in through large windows. The well-appointed kitchen boasts integrated appliances including an oven and gas hob. Additionally, a sunroom with patio doors beckons you outside to the South- West facing garden, creating a seamless indoor-outdoor living experience ideal for entertaining guests or enjoying a peaceful afternoon. Upstairs, a generous landing guides you to the four bedrooms and a modern bathroom.

Council Tax band: B

Tenure: Freehold

- Four Bedroom End Of Terrace House With Garage And Off-Road Parking
- Hallway, Spacious Lounge/ Dining Room, Kitchen With Integrated Oven And Gas Hob, Sunroom With Patio Doors Leading To The Garden
- Landing, Modern Bathroom
- South-West Facing Enclosed Rear Garden