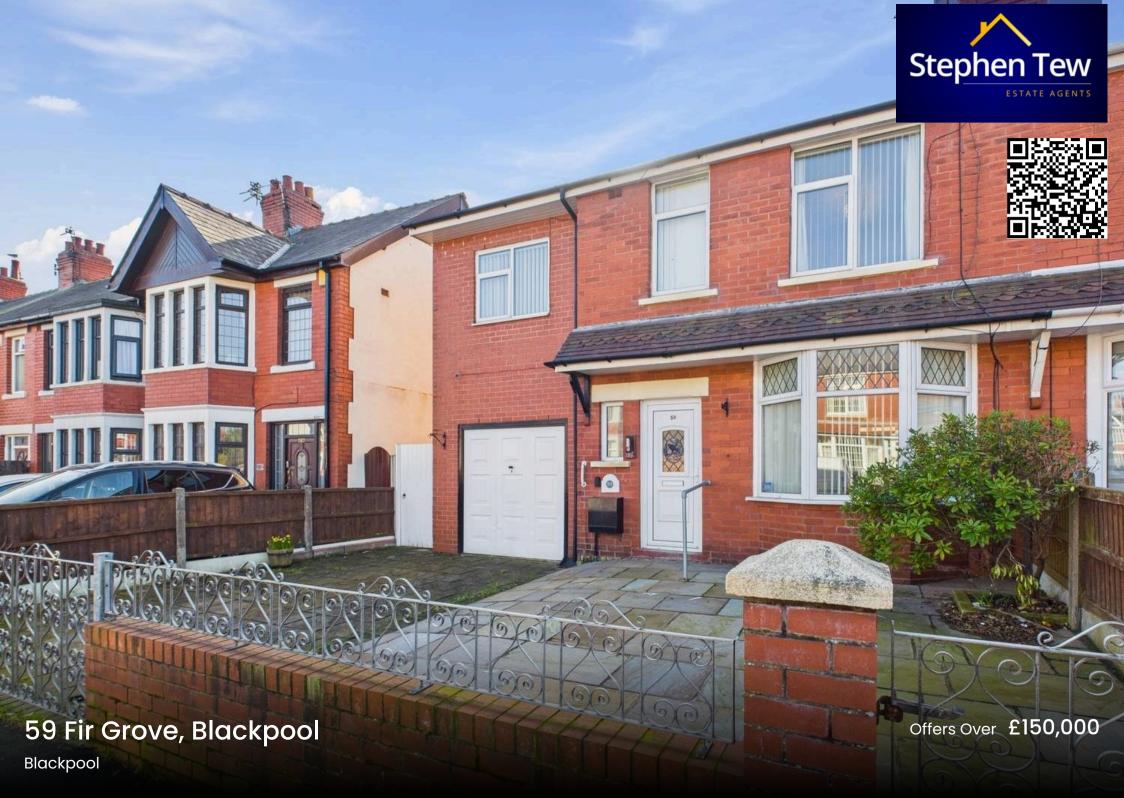

# 59 Fir Grove

# Blackpool

Nestled in a sought-after location, this impressive four-bedroom end of terrace house with a garage and off-road parking is a rare find. As you step through the front door, you are welcomed by a bright hallway that leads to the heart of the home; a spacious lounge/dining room where natural light floods in through large windows. The well-appointed kitchen boasts integrated appliances including an oven and gas hob. Additionally, a sunroom with patio doors beckons you outside to the South- West facing garden, creating a seamless indoor-outdoor living experience ideal for entertaining guests or enjoying a peaceful afternoon. Upstairs, a generous landing guides you to the four bedrooms and a modern bathroom.

Council Tax band: B

Tenure: Freehold

- Four Bedroom End Of Terrace House With Garage And Off-Road Parking
- Hallway, Spacious Lounge/ Dining Room, Kitchen With Integrated Oven And Gas Hob, Sunroom With Patio Doors Leading To The Garden
- Landing, Modern Bathroom
- South-West Facing Enclosed Rear Garden