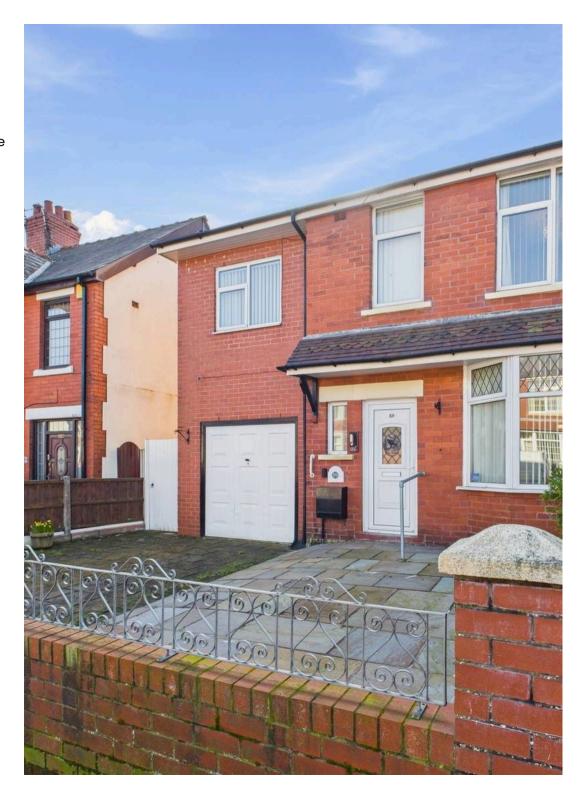

# 59 Fir Grove

# Blackpool

Nestled in a sought-after location, this impressive four-bedroom end of terrace house with a garage and off-road parking is a rare find. As you step through the front door, you are welcomed by a bright hallway that leads to the heart of the home; a spacious lounge/dining room where natural light floods in through large windows. The well-appointed kitchen boasts integrated appliances including an oven and gas hob. Additionally, a sunroom with patio doors beckons you outside to the South- West facing garden, creating a seamless indoor-outdoor living experience ideal for entertaining guests or enjoying a peaceful afternoon. Upstairs, a generous landing guides you to the four bedrooms and a modern bathroom.

Council Tax band: B

Tenure: Freehold

- Four Bedroom End Of Terrace House With Garage And Off-Road Parking
- Hallway, Spacious Lounge/ Dining Room, Kitchen With Integrated Oven And Gas Hob, Sunroom With Patio Doors Leading To The Garden
- Landing, Modern Bathroom
- South-West Facing Enclosed Rear Garden