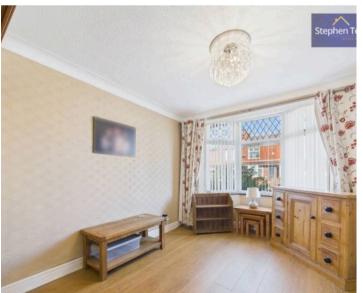

he heart of the home; a spacious lounge/dining room where natural light floods in through large windows. The well-appointed kitchen boasts integrated appliances including an oven and gas hob. Additionally, a sunroom with patio doors beckons you outside to the South- West facing garden, creating a seamless indoor-outdoor living experience ideal for entertaining guests or enjoying a peaceful afternoon. Upstairs, a generous landing guides you to the four bedrooms and a modern bathroom.

Council Tax band: B

Tenure: Freehold

- Four Bedroom End Of Terrace House With Garage And Off-Road Parking
- Hallway, Spacious Lounge/ Dining Room, Kitchen With Integrated Oven And Gas Hob, Sunroom With Patio Doors Leading To The Garden
- Landing, Modern Bathroom
- South-West Facing Enclosed Rear Garden









# Hallway

5' 5" x 13' 0" (1.65m x 3.96m)

# Lounge/ Dining Room

10' 4" x 26' 11" (3.15m x 8.20m)

## Kitchen

15' 5" x 5' 9" (4.70m x 1.74m)

# Sunroom

5' 2" x 8' 10" (1.57m x 2.70m)

## Bedroom 1

9' 1" x 20' 8" (2.76m x 6.29m)

# Bedroom 2

10' 3" x 7' 3" (3.12m x 2.22m)

## Bedroom 3

10' 2" x 10' 8" (3.09m x 3.25m)

# Bedroom 4

5' 5" x 7' 3" (1.66m x 2.22m)

# Bathroom

5' 5" x 5' 5" (1.64m x 1.64m)







# Hallway

5' 5" x 13' 0" (1.65m x 3.96m)

# Lounge/ Dining Room

10' 4" x 26' 11" (3.15m x 8.20m)

## Kitchen

15' 5" x 5' 9" (4.70m x 1.74m)

## Sunroom

5' 2" x 8' 10" (1.57m x 2.70m)

## Bedroom 1

9' 1" x 20' 8" (2.76m x 6.29m)

# Bedroom 2

10' 3" x 7' 3" (3.12m x 2.22m)

## Bedroom 3

10' 2" x 10' 8" (3.09m x 3.25m)

## Bedroom 4

5' 5" x 7' 3" (1.66m x 2.22m)

## Bath