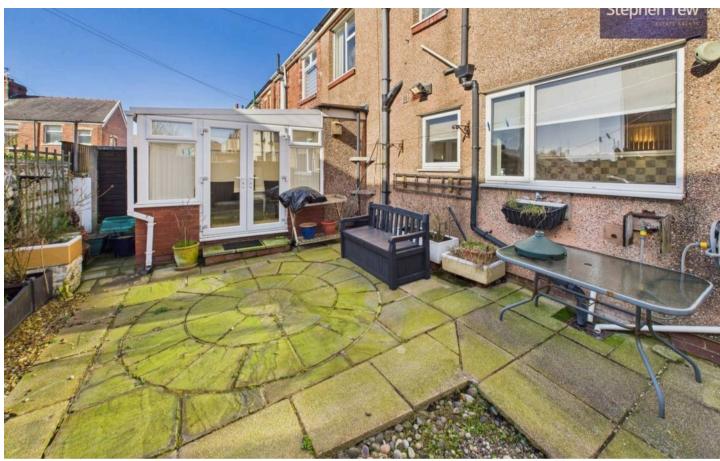

# Blackpool

Nestled in a sought-after location, this impressive four-bedroom end of terrace house with a garage and off-road parking is a rare find. As you step through the front door, you are welcomed by a bright hallway that leads to the heart of the home; a spacious lounge/dining room where natural light floods in through large windows. The well-appointed kitchen boasts integrated appliances including an oven and gas hob. Additionally, a sunroom with patio doors beckons you outside to the South- West facing garden, creating a seamless indoor-outdoor living experience ideal for entertaining guests or enjoying a peaceful afternoon. Upstairs, a generous landing guides you to the four bedrooms and a modern bathroom.

## Bathroom

5' 5" x 5' 5" (1.64m x 1.64m)

REAR GARDEN

FRONT GARDEN

GARAGE

Single Garage

OFF STREET

2 Parking Spaces