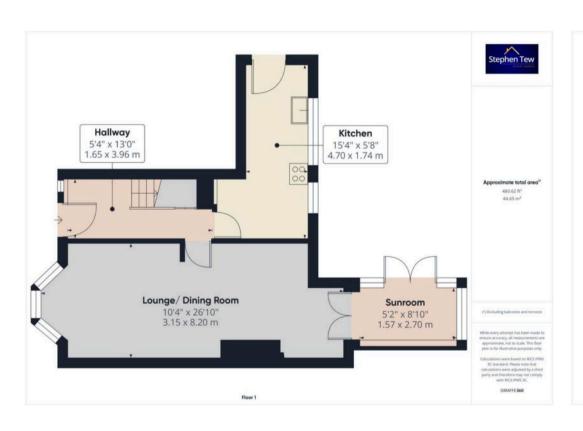

# Hallway

5' 5" x 13' 0" (1.65m x 3.96m)

# Lounge/ Dining Room

10' 4" x 26' 11" (3.15m x 8.20m)

## Kitchen

15' 5" x 5' 9" (4.70m x 1.74m)

# Sunroom

5' 2" x 8' 10" (1.57m x 2.70m)

## Sunroom

5' 2" x 8' 10" (1.57m x 2.70m)