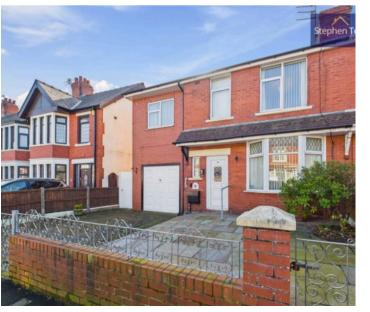

# 59 Fir Grove

# Blackpool

Nestled in a sought-after location, this impressive four-bedroom end of terrace house with a garage and off-road parking is a rare find. As you step through the front door, you are welcomed by a bright hallway that leads to the heart of the home; a spacious lounge/dining room where natural light floods in through large windows. The well-appointed kitchen boasts integrated appliances including an oven and gas hob. Additionally, a sunroom with patio doors beckons you outside to the South- West facing garden, creating a seamless indoor-outdoor living experience ideal for entertaining guests or enjoying a peaceful afternoon. Upstairs, a generous landing guides you to the four bedrooms and a modern bathroom.

Council Tax band: B

Tenure: Freehold

- Four Bedroom End Of Terrace House With Garage And Off-Road Parking
- Hallway, Spacious Lounge/ Dining Room, Kitchen With Integrated Oven And Gas Hob, Sunroom With Patio Doors Leading To The Garden
- Landing, Modern Bathroom
- South-West Facing Enclosed Rear Garden