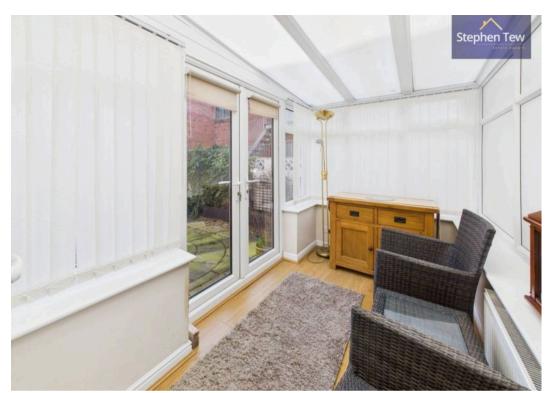

# Sunroom

5' 2" x 8' 10" (1.57m x 2.70m)

## Sunroom

5' 2" x 8' 10" (1.57m x 2.70m)