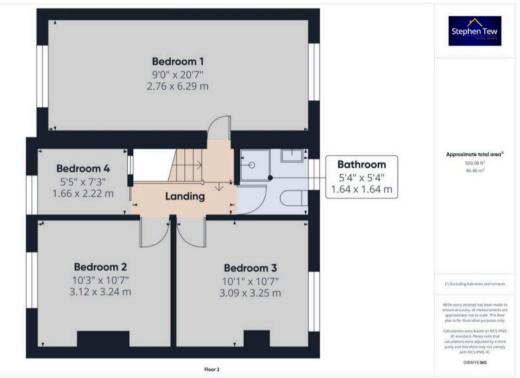

## Bedroom 1

9' 1" x 20' 8" (2.76m x 6.29m)

# Bedroom 2

10' 3" x 7' 3" (3.12m x 2.22m)

## Bedroom 3

10' 2" x 10' 8" (3.09m x 3.25m)

# Bedroom 4

5' 5" x 7' 3" (1.66m x 2.22m)

# Bathroom

5' 5" x 5' 5" (1.64m x 1.64m)

## Bedroom 4

5' 5" x 7' 3" (1.66m x 2.22m)

## Bathroom

5' 5" x 5' 5" (1.64m x 1.64m)

REAR GARDEN

FRONT GARDEN

GARAGE

Single Garage

OFF STREET

2 Parking Spaces