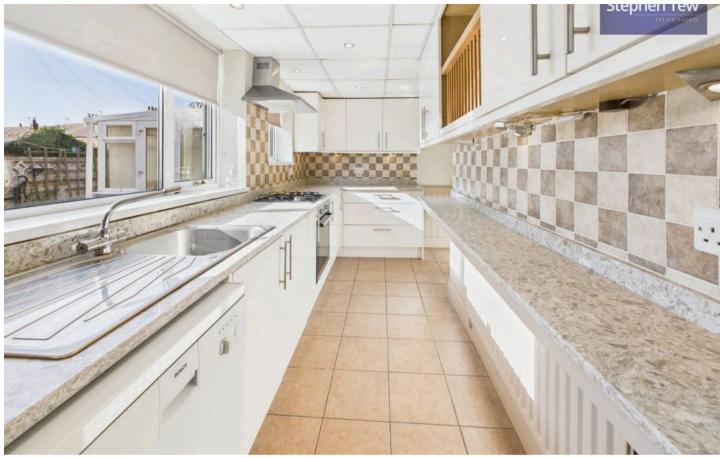

the heart of the home; a spacious lounge/dining room where natural light floods in through large windows. The well-appointed kitchen boasts integrated appliances including an oven and gas hob. Additionally, a sunroom with patio doors beckons you outside to the South- West facing garden, creating a seamless indoor-outdoor living experience ideal for entertaining guests or enjoying a peaceful afternoon. Upstairs, a generous landing guides you to the four bedrooms and a modern bathroom.

Council Tax band: B

Tenure: Freehold

- Four Bedroom End Of Terrace House With Garage And Off-Road Parking
- Hallway, Spacious Lounge/ Dining Room, Kitchen With Integrated Oven And Gas Hob, Sunroom With Patio Doors Leading To The Garden
- Landing, Modern Bathroom
- South-West Facing Enclosed Rear Garden









# Hallway

5' 5" x 13' 0" (1.65m x 3.96m)

# Lounge/ Dining Room

10' 4" x 26' 11" (3.15m x 8.20m)

## Kitchen

15' 5" x 5' 9" (4.70m x 1.74m)

# Sunroom

5' 2" x 8' 10" (1.57m x 2.70m)

## Bedroom 1

9' 1" x 20' 8" (2.76m x 6.29m)

# Bedroom 2

10' 3" x 7' 3" (3.12m x 2.22m)

## Bedroom 3

10' 2" x 10' 8" (3.09m x 3.25m)

# Bedroom 4

5' 5" x 7' 3" (1.66m x 2.22m)

# Bathroom

5' 5" x 5' 5" (1.64m x 1.64m)







# Hallway

5' 5" x 13' 0" (1.65m x 3.96m)

# Lounge/ Dining Room

10' 4" x 26' 11" (3.15m x 8.20m)

## Kitchen

15' 5" x 5' 9" (4.70m x 1.74m)

## Sunroom

5' 2" x 8' 10" (1.57m x 2.70m)

## Bedroom 1

9' 1" x 20' 8" (2.76m x 6.29m)

# Bedroom 2

10' 3" x 7' 3" (3.12m x 2.22m)

## Bedroom 3

10' 2" x 10' 8" (3.09m x 3.25m)

## Bedroom 4

5' 5" x 7' 3" (1.66m x 2.22m)

## Ba