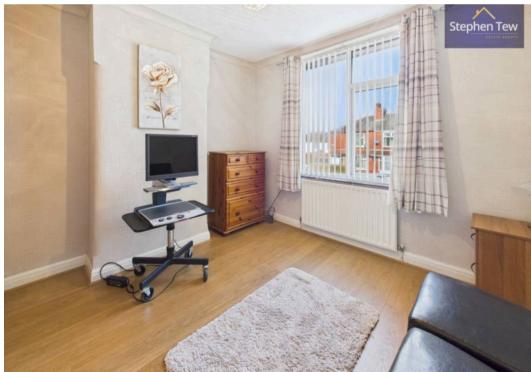

# Bedroom 4

5' 5" x 7' 3" (1.66m x 2.22m)

## Bedroom 4

5' 5" x 7' 3" (1.66m x 2.22m)