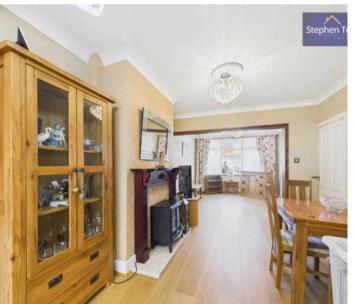

heart of the home; a spacious lounge/dining room where natural light floods in through large windows. The well-appointed kitchen boasts integrated appliances including an oven and gas hob. Additionally, a sunroom with patio doors beckons you outside to the South- West facing garden, creating a seamless indoor-outdoor living experience ideal for entertaining guests or enjoying a peaceful afternoon. Upstairs, a generous landing guides you to the four bedrooms and a modern bathroom.

Council Tax band: B

Tenure: Freehold

- Four Bedroom End Of Terrace House With Garage And Off-Road Parking
- Hallway, Spacious Lounge/ Dining Room, Kitchen With Integrated Oven And Gas Hob, Sunroom With Patio Doors Leading To The Garden
- Landing, Modern Bathroom
- South-West Facing Enclosed Rear Garden









# Hallway

5' 5" x 13' 0" (1.65m x 3.96m)

# Lounge/ Dining Room

10' 4" x 26' 11" (3.15m x 8.20m)

## Kitchen

15' 5" x 5' 9" (4.70m x 1.74m)

# Sunroom

5' 2" x 8' 10" (1.57m x 2.70m)

## Bedroom 1

9' 1" x 20' 8" (2.76m x 6.29m)

# Bedroom 2

10' 3" x 7' 3" (3.12m x 2.22m)

## Bedroom 3

10' 2" x 10' 8" (3.09m x 3.25m)

# Bedroom 4

5' 5" x 7' 3" (1.66m x 2.22m)

# Bathroom

5' 5" x 5' 5" (1.64m x 1.64m)







# Hallway

5' 5" x 13' 0" (1.65m x 3.96m)

# Lounge/ Dining Room

10' 4" x 26' 11" (3.15m x 8.20m)

## Kitchen

15' 5" x 5' 9" (4.70m x 1.74m)

## Sunroom

5' 2" x 8' 10" (1.57m x 2.70m)

## Bedroom 1

9' 1" x 20' 8" (2.76m x 6.29m)

# Bedroom 2

10' 3" x 7' 3" (3.12m x 2.22m)

## Bedroom 3

10' 2" x 10' 8" (3.09m x 3.25m)

## Bedroom 4

5' 5" x 7' 3" (1.66m x 2.22m)

## Bathro