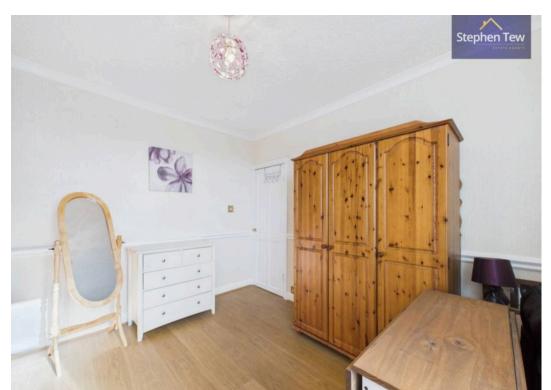

# Bedroom 2

10' 3" x 7' 3" (3.12m x 2.22m)

## Bedroom 3

10' 2" x 10' 8" (3.09m x 3.25m)