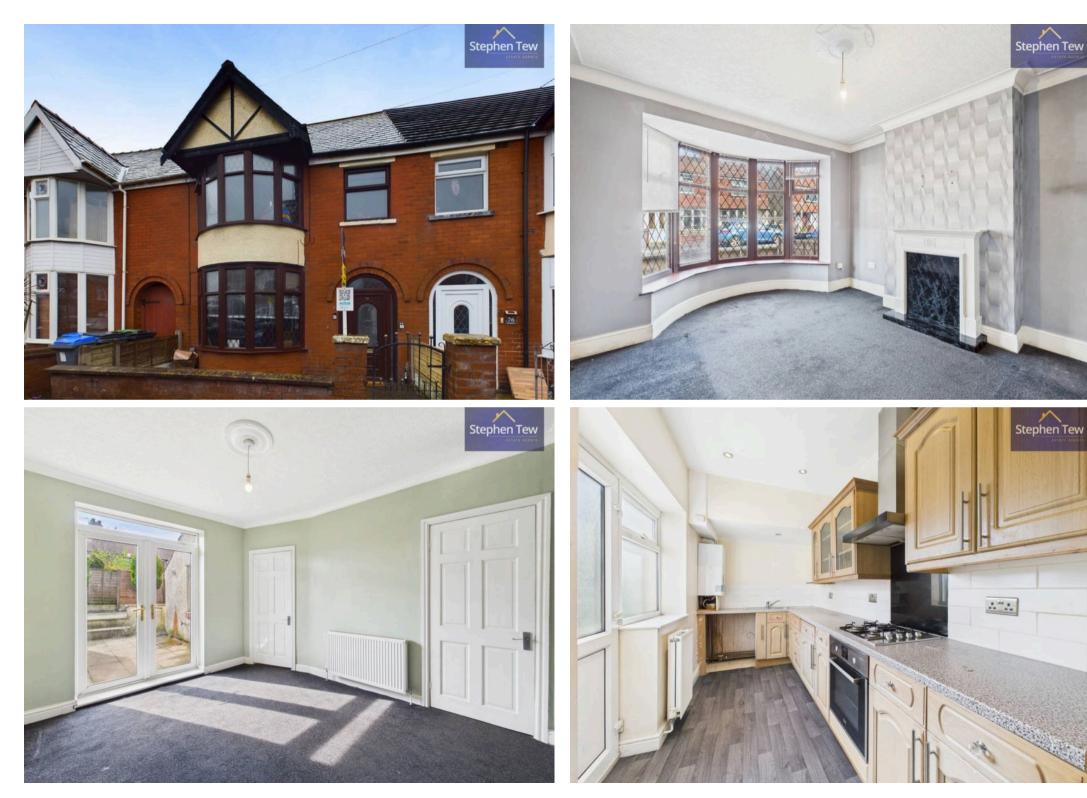

## Blackpool, Blackpool

Presenting this charming 3-bedroom terraced house, a spacious family home located in a popular residential area with convenient access to local schools and shops. Ideal for families, this property boasts a welcoming entrance vestibule leading into the hallway, a cosy lounge, and a dining room featuring patio doors that open out to the garden, perfect for entertaining guests. The kitchen is equipped with integrated appliances including an oven and hob, providing a functional space for culinary pursuits. Upstairs, the property comprises three well-sized bedrooms and a four-piece suite bathroom. This property is offered with no onward chain, presenting a seamless transition for prospective buyers looking to move in quickly and effortlessly.

Externally, the property benefits from a south-facing garden to the rear, offering a private outdoor space to enjoy the sunshine and alfresco dining. The paved garden provides low maintenance and includes side gate access, enhancing practicality and convenience for residents. Council Tax band: B

Entrance Vestibule 2' 11" x 5' 1" (0.90m x 1.54m)

Hallway 16' 2" x 5' 2" (4.93m x 1.57m)

Lounge 11' 1" x 11' 5" (3.38m x 3.47m)

**Dining Room** 11' 0" x 12' 4" (3.36m x 3.76m)

**Kitchen** 14' 11" x 6' 1" (4.55m x 1.85m)

**Landing** 10' 5" x 6' 5" (3.18m x 1.95m)

**Bedroom 1** 11' 9" x 11' 5" (3.59m x 3.48m)

**Bedroom 2** 12' 5" x 12' 2" (3.78m x 3.71m)

**Bedroom 3** 9' 11" x 7' 0" (3.02m x 2.13m)

**Bathroom** 10' 1" x 6' 3" (3.07m x 1.90m)