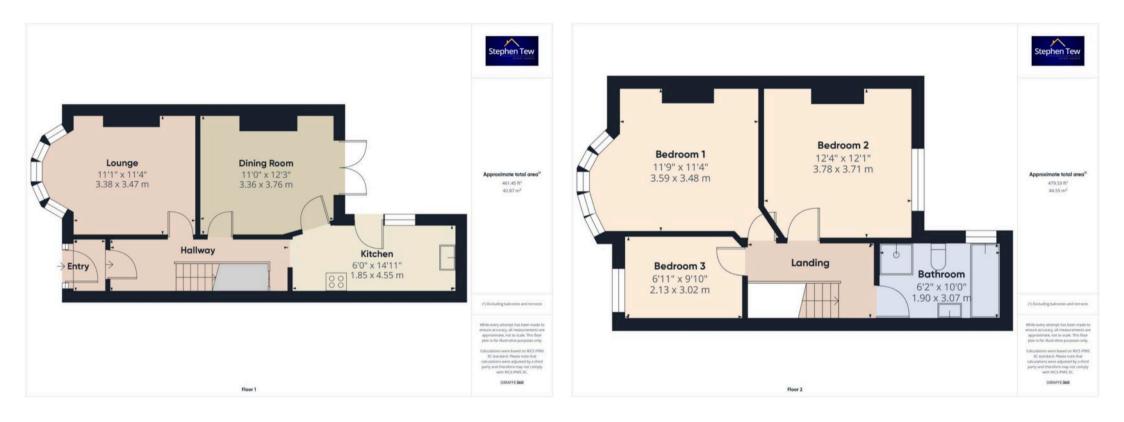

Entrance Vestibule 2' 11" x 5' 1" (0.90m x 1.54m)

Hallway 16' 2" x 5' 2" (4.93m x 1.57m)

Lounge 11' 1" x 11' 5" (3.38m x 3.47m)

**Dining Room** 11' 0" x 12' 4" (3.36m x 3.76m)

**Kitchen** 14' 11" x 6' 1" (4.55m x 1.85m)

**Landing** 10' 5" x 6' 5" (3.18m x 1.95m)

**Bedroom 1** 11' 9" x 11' 5" (3.59m x 3.48m)

**Bedroom 2** 12' 5" x 12' 2" (3.78m x 3.71m)

**Bedroom 3** 9' 11" x 7' 0" (3.02m x 2.13m)

**Bathroom** 10' 1" x 6' 3" (3.07m x 1.90m)