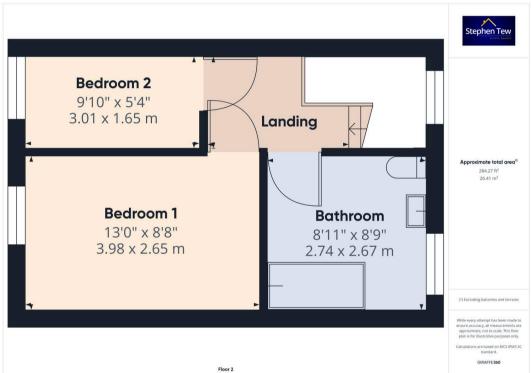

## Landing

7' 11" x 5' 6" (2.42m x 1.68m)

#### Bedroom 1

13' 1" x 8' 8" (3.98m x 2.65m)

#### Bedroom 2

9' 11" x 5' 5" (3.01m x 1.65m)

#### Bathroom

9' 0" x 8' 9" (2.74m x 2.67m)