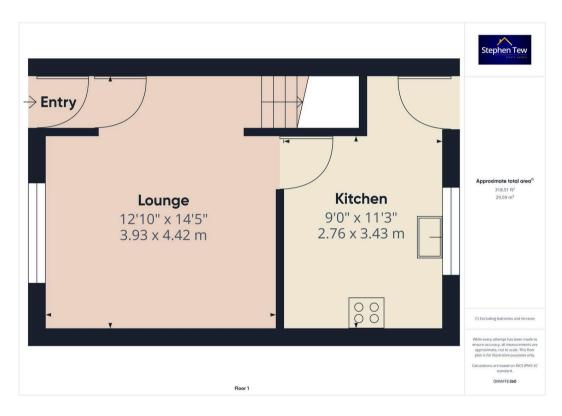

## Lounge

12' 11" x 14' 6" (3.93m x 4.42m)

#### Kitchen

9' 1" x 11' 3" (2.76m x 3.43m)