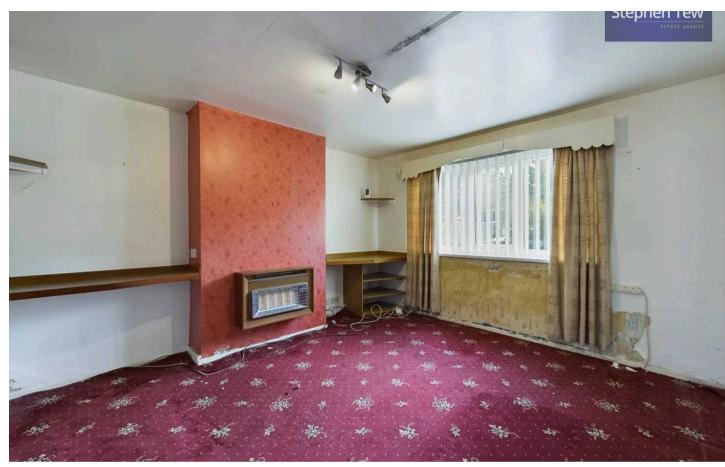

## Blackpool

Nestled in a convenient location, this 3-bedroom mid-terraced house presents an excellent opportunity for buyers seeking a property with no onward chain. Situated within close proximity to local schools, shops, and transport links, the property boasts a hallway leading to a lounge that seamlessly flows through to the dining room featuring patio doors, perfect for entertaining. The fitted kitchen completes the downstairs living space. The landing upstairs offers a storage cupboard and access to 3 bedrooms, one of which showcases fitted wardrobes. A 3 piece suite bathroom services the bedrooms, ensuring practicality and comfort.

Hallway 6' 0" x 13' 5" (1.83m x 4.08m)

**Lounge** 12' 5" x 13' 5" (3.78m x 4.09m)

**Dining Room** 9' 4" x 10' 10" (2.84m x 3.29m)

**Kitchen** 9' 3" x 10' 10" (2.81m x 3.30m)

**Landing** 8' 4" x 10' 11" (2.54m x 3.33m)

**Lounge** 12' 5" x 13' 5" (3.78m x 4.09m)

**Dining Room** 9' 4" x 10' 10" (2.84m x 3.29m)

**Kitchen** 9' 3" x 10' 10" (2.81m x 3.30m)

**Landing** 8' 4" x 10' 11" (2.54m x 3.33m)

**Bedroom 1** 11' 3" x 10' 11" (3.42m x 3.34m)