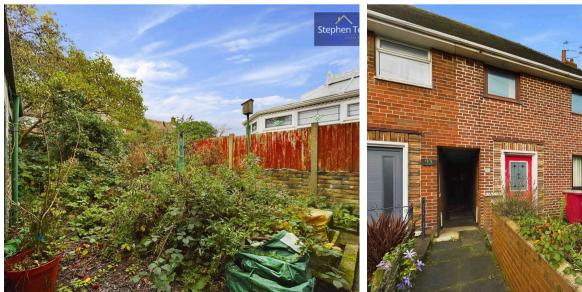

Outside, the rear garden features a brick outhouse, a WC, and shared side gate access, providing a versatile outdoor space ready for the new buyers to makeover.

This property represents an ideal investment opportunity or first-time buy for those looking to establish a comfortable home in a sought-after location.

Council Tax band: A

Tenure: Freehold

- No Onward Chain
- Within Close Proximity To Local Schools, Shops And Transport Links
- Hallway, Lounge Leading Through To The Dining Room Featuring Patio Doors, Kitchen
- Landing With Storage Cupboard, 3 Bedrooms, One With Fitted Wardrobes, Bathroom
- Rear Garden With Brick Outhouse, WC And Shared Side Gate Access
- Ideal Investment Opportunity Or First Time Buy