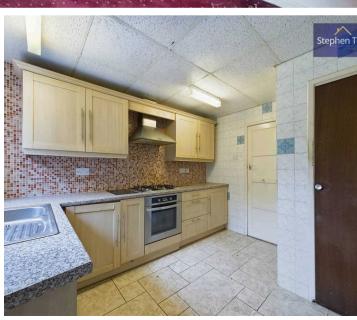

## Blackpool

Nestled in a convenient location, this 3-bedroom mid-terraced house presents an excellent opportunity for buyers seeking a property with no onward chain. Situated within close proximity to local schools, shops, and transport links, the property boasts a hallway leading to a lounge that seamlessly flows through to the dining room featuring patio doors, perfect for entertaining. The fitted kitchen completes the downstairs living space. The landing upstairs offers a storage cupboard and access to 3 bedrooms, one of which showcases fitted wardrobes. A 3 piece suite bathroom services the bedrooms, ensuring practicality and comfort.

Hallway 6' 0" x 13' 5" (1.83m x 4.08m)

**Lounge** 12' 5" x 13' 5" (3.78m x 4.09m)

**Dining Room** 9' 4" x 10' 10" (2.84m x 3.29m)

**Kitchen** 9' 3" x 10' 10" (2.81m x 3.30m)

**Landing** 8' 4" x 10' 11" (2.54m x 3.33m)

**Lounge** 12' 5" x 13' 5" (3.78m x 4.09m)

**Dining Room** 9' 4" x 10' 10" (2.84m x 3.29m)

**Kitchen** 9' 3" x 10' 10" (2.81m x 3.30m)

**Landing** 8' 4" x 10' 11" (2.54m x 3.33m)

**Bedroom 1** 11' 3" x 10' 11" (3.42m x 3.34m)