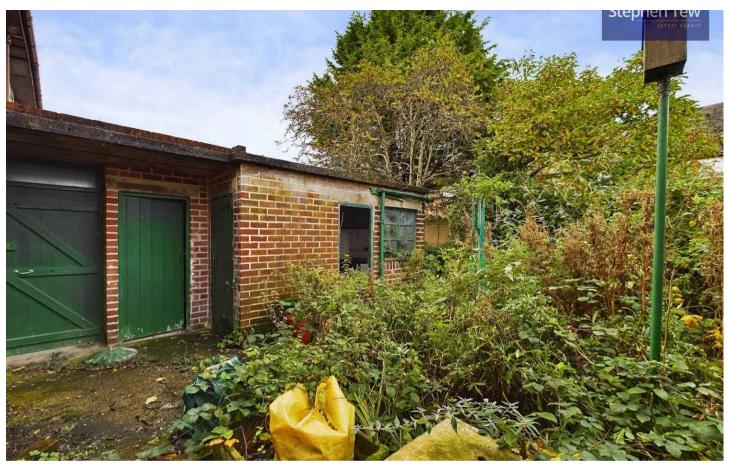

Outside, the rear garden features a brick outhouse, a WC, and shared side gate access, providing a versatile outdoor space ready for the new buyers to makeover.

This property represents an ideal investment opportunity or first-time buy for those looking to establish a comfortable home in a sought-after location.

Council Tax band: A

Tenure: Freehold

- No Onward Chain
- Within Close Proximity To Local Schools, Shops And Transport Links
- Hallway, Lounge Leading Through To The Dining Room Featuring Patio Doors, Kitchen
- Landing With Storage Cupboard, 3 Bedrooms, One With Fitted Wardrobes, Bathroom
- Rear Garden With Brick Outhouse, WC And Shared Side Gate Access
- Ideal Investment Opportunity Or First Time Buy