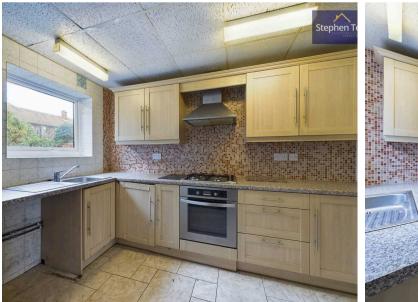

## Blackpool

Nestled in a convenient location, this 3-bedroom mid-terraced house presents an excellent opportunity for buyers seeking a property with no onward chain. Situated within close proximity to local schools, shops, and transport links, the property boasts a hallway leading to a lounge that seamlessly flows through to the dining room featuring patio doors, perfect for entertaining. The fitted kitchen completes the downstairs living space. The landing upstairs offers a storage cupboard and access to 3 bedrooms, one of which showcases fitted wardrobes. A 3 piece suite bathroom services the bedrooms, ensuring practicality and comfort.

Hallway 6' 0" x 13' 5" (1.83m x 4.08m)

**Lounge** 12' 5" x 13' 5" (3.78m x 4.09m)

**Dining Room** 9' 4" x 10' 10" (2.84m x 3.29m)

**Kitchen** 9' 3" x 10' 10" (2.81m x 3.30m)

**Landing** 8' 4" x 10' 11" (2.54m x 3.33m)

**Lounge** 12' 5" x 13' 5" (3.78m x 4.09m)

**Dining Room** 9' 4" x 10' 10" (2.84m x 3.29m)

**Kitchen** 9' 3" x 10' 10" (2.81m x 3.30m)

**Landing** 8' 4" x 10' 11" (2.54m x 3.33m)

**Bedroom 1** 11' 3" x 10' 11" (3.42m x 3.34m)