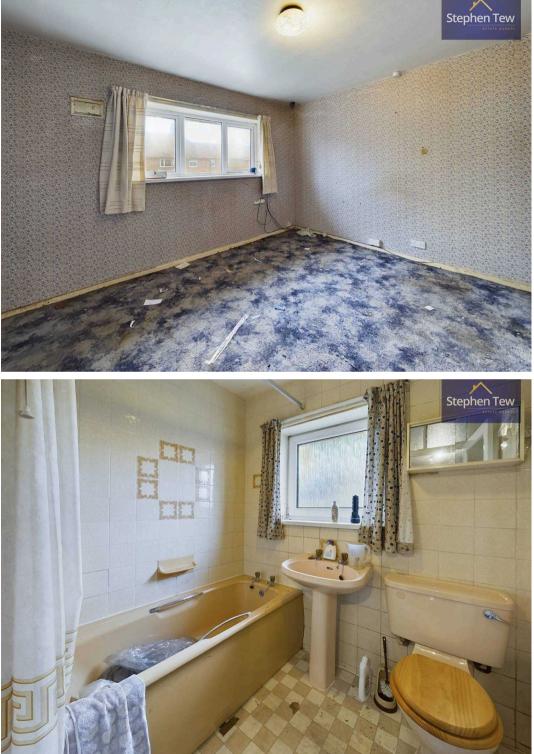

## Blackpool

Nestled in a convenient location, this 3-bedroom mid-terraced house presents an excellent opportunity for buyers seeking a property with no onward chain. Situated within close proximity to local schools, shops, and transport links, the property boasts a hallway leading to a lounge that seamlessly flows through to the dining room featuring patio doors, perfect for entertaining. The fitted kitchen completes the downstairs living space. The landing upstairs offers a storage cupboard and access to 3 bedrooms, one of which showcases fitted wardrobes. A 3 piece suite bathroom services the bedrooms, ensuring practicality and comfort.

**Bedroom 1** 11' 3" x 10' 11" (3.42m x 3.34m)

**Bedroom 2** 14' 2" x 10' 11" (4.33m x 3.33m)

**Bedroom 3** 8' 4" x 7' 7" (2.53m x 2.31m)

Bathroom 6' 8" x 5' 8" (2.04m x 1.72m)

Hallway 6' 0" x 13' 5" (1.83m x 4.08m)