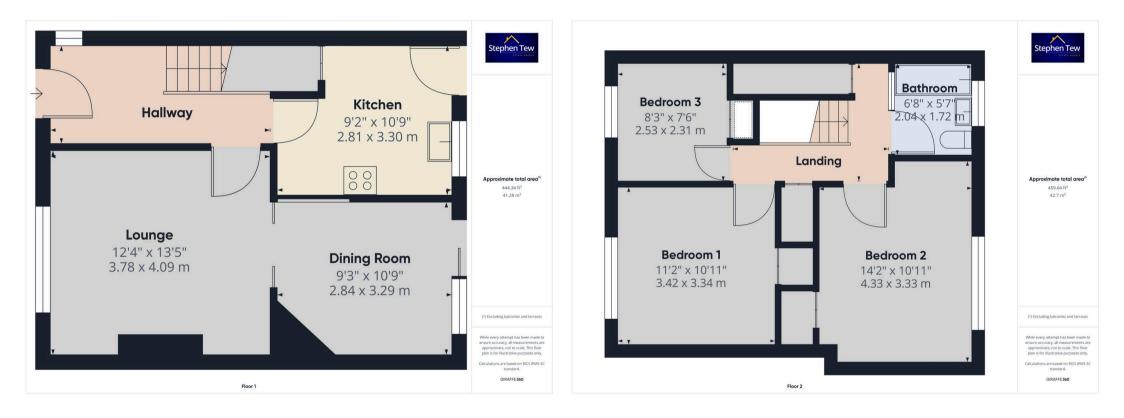

Hallway 6' 0" x 13' 5" (1.83m x 4.08m)

**Lounge** 12' 5" x 13' 5" (3.78m x 4.09m)

**Dining Room** 9' 4" x 10' 10" (2.84m x 3.29m)

**Kitchen** 9' 3" x 10' 10" (2.81m x 3.30m)

**Landing** 8' 4" x 10' 11" (2.54m x 3.33m)

**Bedroom 1** 11' 3" x 10' 11" (3.42m x 3.34m)

**Bedroom 2** 14' 2" x 10' 11" (4.33m x 3.33m)

**Bedroom 3** 8' 4" x 7' 7" (2.53m x 2.31m)

Bathroom 6' 8" x 5' 8" (2.04m x 1.72m)

Hallway 6' 0" x 13' 5" (1.83m x 4.08m)

**Lounge** 12' 5" x 13' 5" (3.78m x 4.09m)

**Dining Room** 9' 4" x 10' 10" (2.84m x 3.29m)

**Kitchen** 9' 3" x 10' 10" (2.81m x 3.30m)

**Landing** 8' 4" x 10' 11" (2.54m x 3.33m)

**Bedroom 1** 11' 3" x 10' 11" (3.42m x 3.34m)

**Bedroom 2** 14' 2" x 10' 11" (4.33m x 3.33m)

**Bedroom 3** 8' 4" x 7' 7" (2.53m x 2.31m)

Bathroom 6' 8" x 5' 8" (2.04m x 1.72m)

FRONT GARDEN

REAR GARDEN

ON STREET

Stephen

1 Parking Space