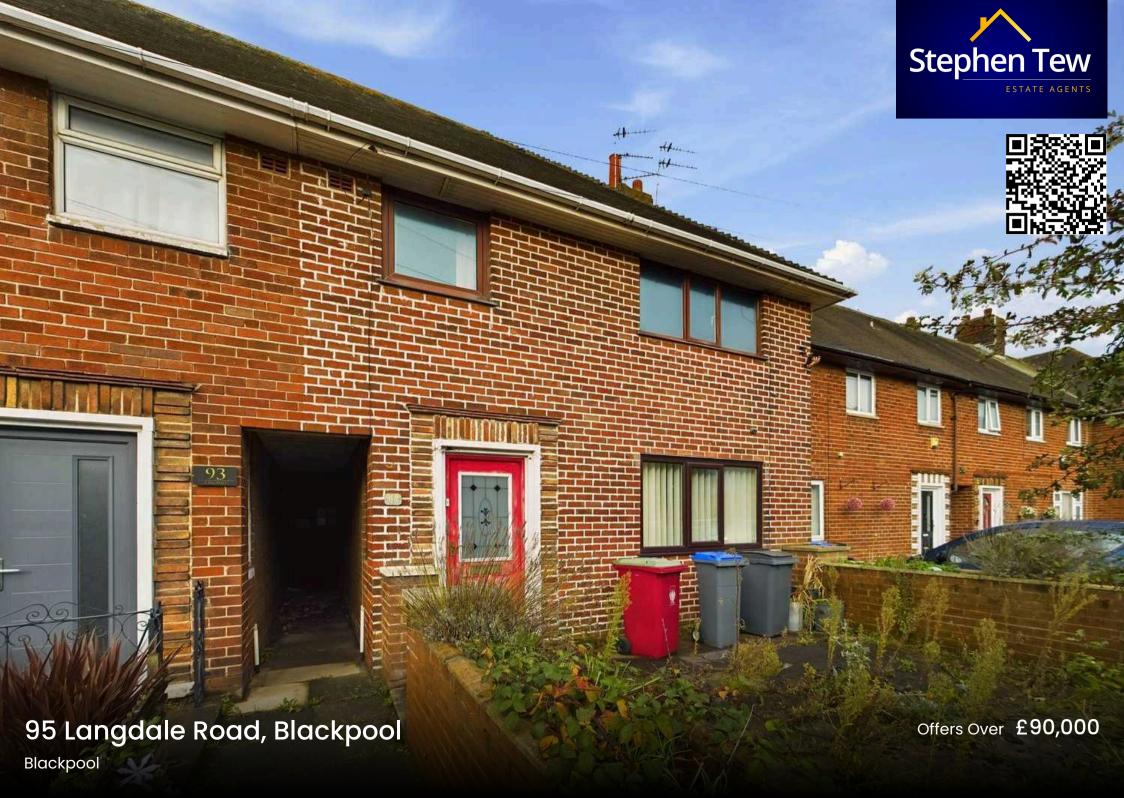

## 95 Langdale Road

## Blackpool

Nestled in a convenient location, this 3-bedroom mid-terraced house presents an excellent opportunity for buyers seeking a property with no onward chain. Situated within close proximity to local schools, shops, and transport links, the property boasts a hallway leading to a lounge that seamlessly flows through to the dining room featuring patio doors, perfect for entertaining. The fitted kitchen completes the downstairs living space. The landing upstairs offers a storage cupboard and access to 3 bedrooms, one of which showcases fitted wardrobes. A 3 piece suite bathroom services the bedrooms, ensuring practicality and comfort.

Outside, the rear garden features a brick outhouse, a WC, and shared side gate access, providing a versatile outdoor space ready for the new buyers to makeover.

This property represents an ideal investment opportunity or first-time buy for those looking to establish a comfortable home in a sought-after location.

Council Tax band: A

Tenure: Freehold

- No Onward Chain
- Within Close Proximity To Local Schools, Shops And Transport Links
- Hallway, Lounge Leading Through To The Dining Room Featuring Patio Doors, Kitchen
- Landing With Storage Cupboard, 3 Bedrooms, One With Fitted Wardrobes, Bathroom
- Rear Garden With Brick Outhouse, WC And Shared Side Gate Access
- Ideal Investment Opportunity Or First Time Buy