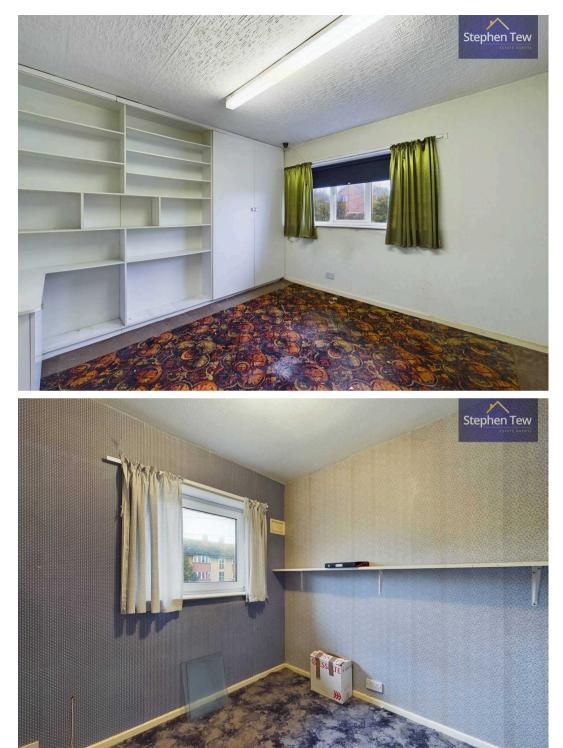

## Blackpool

Nestled in a convenient location, this 3-bedroom mid-terraced house presents an excellent opportunity for buyers seeking a property with no onward chain. Situated within close proximity to local schools, shops, and transport links, the property boasts a hallway leading to a lounge that seamlessly flows through to the dining room featuring patio doors, perfect for entertaining. The fitted kitchen completes the downstairs living space. The landing upstairs offers a storage cupboard and access to 3 bedrooms, one of which showcases fitted wardrobes. A 3 piece suite bathroom services the bedrooms, ensuring practicality and comfort.

**Bedroom 1** 11' 3" x 10' 11" (3.42m x 3.34m)

**Bedroom 2** 14' 2" x 10' 11" (4.33m x 3.33m)

**Bedroom 3** 8' 4" x 7' 7" (2.53m x 2.31m)

Bathroom 6' 8" x 5' 8" (2.04m x 1.72m)

Hallway 6' 0" x 13' 5" (1.83m x 4.08m)