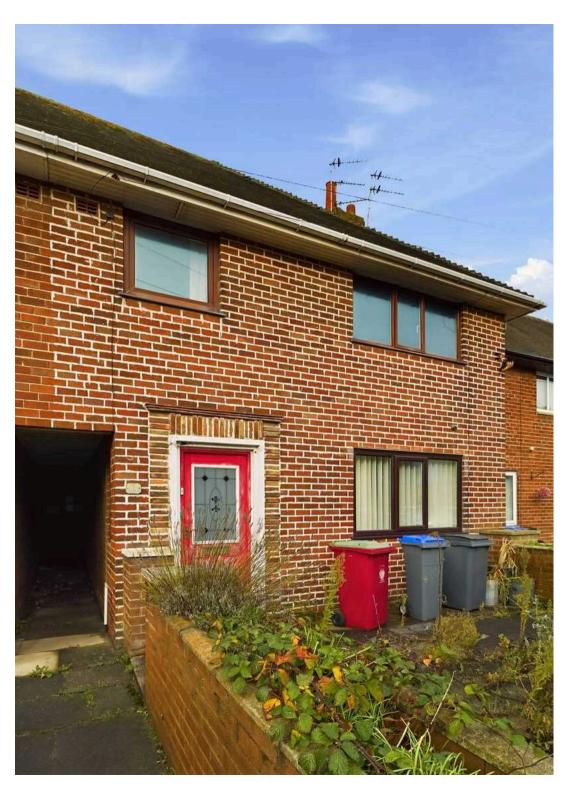

Outside, the rear garden features a brick outhouse, a WC, and shared side gate access, providing a versatile outdoor space ready for the new buyers to makeover.

This property represents an ideal investment opportunity or first-time buy for those looking to establish a comfortable home in a sought-after location.

Council Tax band: A

Tenure: Freehold

- No Onward Chain
- Within Close Proximity To Local Schools, Shops And Transport Links
- Hallway, Lounge Leading Through To The Dining Room Featuring Patio Doors, Kitchen
- Landing With Storage Cupboard, 3 Bedrooms, One With Fitted Wardrobes, Bathroom
- Rear Garden With Brick Outhouse, WC And Shared Side Gate Access
- Ideal Investment Opportunity Or First Time Buy