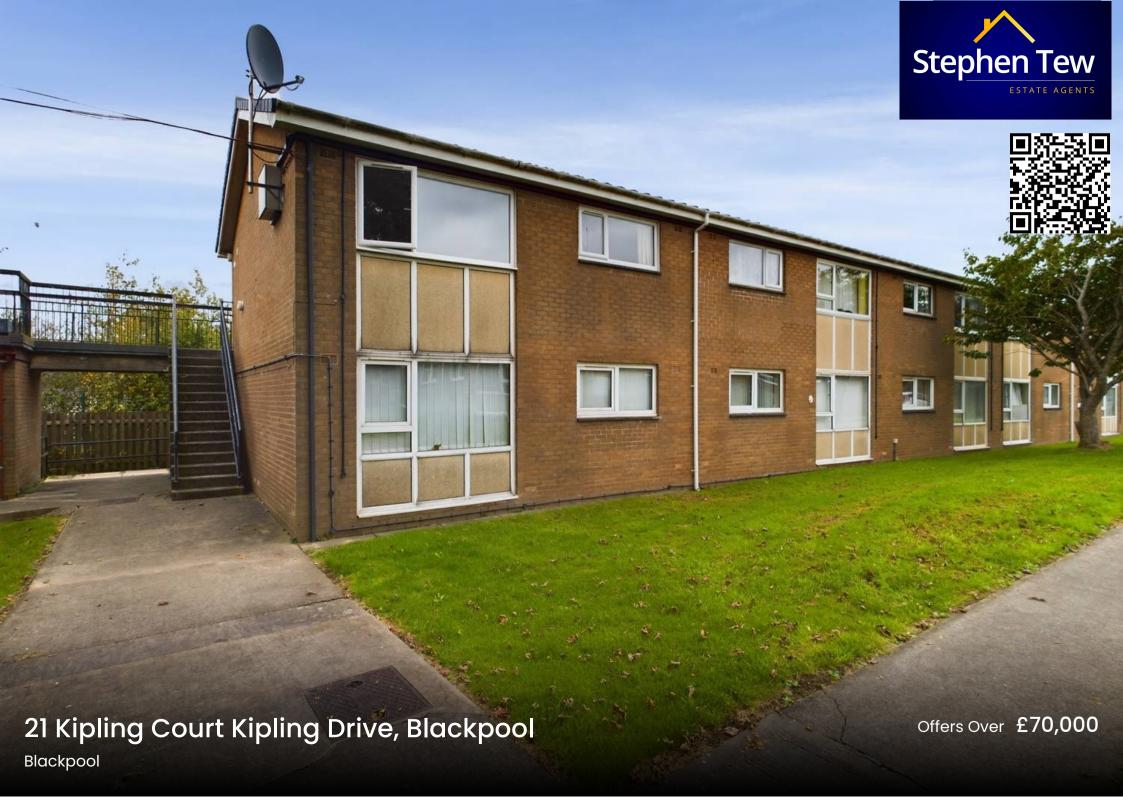

# 21 Kipling Court Kipling Drive

# **Blackpool**

This first floor apartment offers a fantastic opportunity for those looking to downsize or as an investment opportunity. The property comprises a well-proportioned double bedroom, a bright and spacious lounge, a fitted kitchen complete with integrated electric oven and 5 ring gas hob, a utility/storage room, and a three-piece suite bathroom. Additionally, residents will benefit from access to well-maintained communal gardens, providing a peaceful outdoor space to relax and unwind. Parking is made easy with resident and visitor parking facilities, ensuring convenience for all. With the added advantage of no onward chain, this property presents an ideal investment or first-time purchase opportunity.

Council Tax band: A

Tenure: Leasehold

- First Floor Apartment
- Communal Gardens, Allocated Resident And Visitor Parking
- Hallway, Lounge, Kitchen With Integrated Electric Oven And 5 Ring Gas Hob, Bedroom, Utility/Storage Room, 3 Piece Suite Bathroom
- Investment Opportunity Or Perfect For Downsizing
- No Onward Chain

### **Communal Gardens**

Allocated Parking For Residents And Visitors