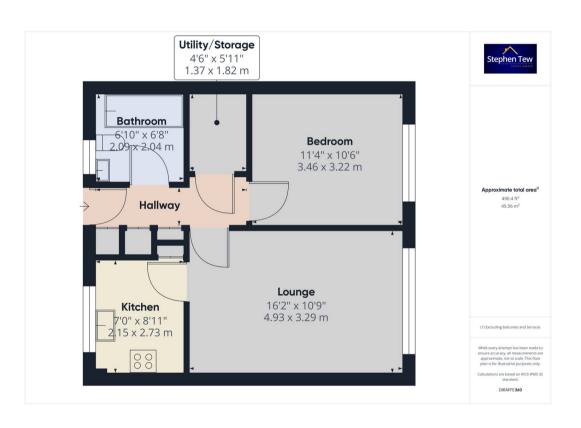

# Hallway

11' 11" x 3' 3" (3.64m x 1.00m)

# Lounge

16' 2" x 10' 10" (4.93m x 3.29m)

### Kitchen

7' 1" x 8' 11" (2.15m x 2.73m)

### Bedroom

11' 4" x 10' 7" (3.46m x 3.22m)

# Utility/Storage Room

4' 6" x 6' 0" (1.37m x 1.82m)

### Bathroom

6' 10" x 6' 8" (2.09m x 2.04m)

### Lounge

16' 2" x 10' 10" (4.93m x 3.29m)

## Kitchen

7' 1" x 8' 11" (2.15m x 2.73m)