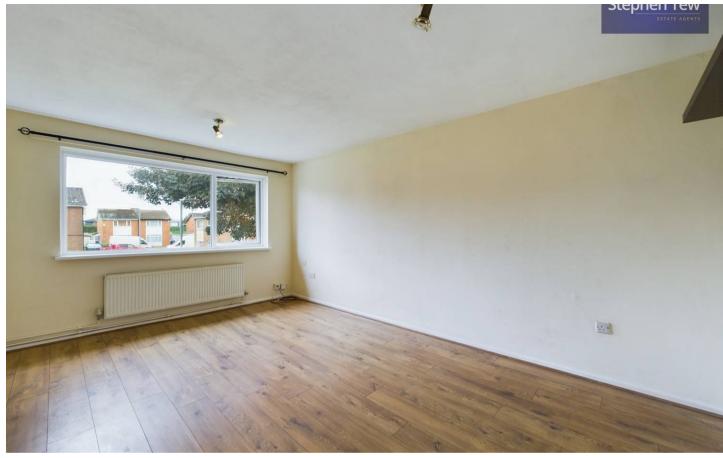

# Lounge

16' 2" x 10' 10" (4.93m x 3.29m)

### Lounge

16' 2" x 10' 10" (4.93m x 3.29m)