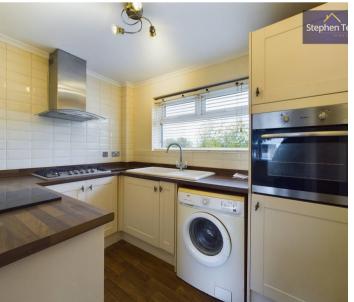

### Kitchen

7' 1" x 8' 11" (2.15m x 2.73m)

## Kitchen

7' 1" x 8' 11" (2.15m x 2.73m)