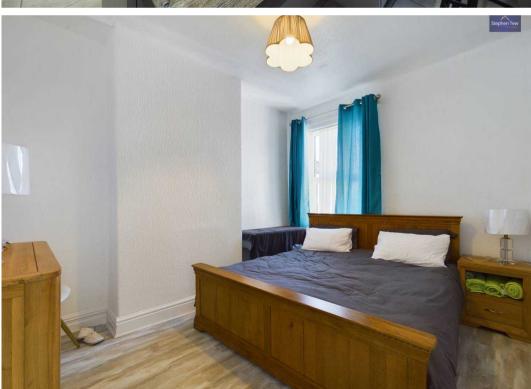

#### Bedroom 1

12' 11" x 9' 11" (3.94m x 3.02m)

#### Bedroom 2

13' 0" x 8' 11" (3.97m x 2.71m)