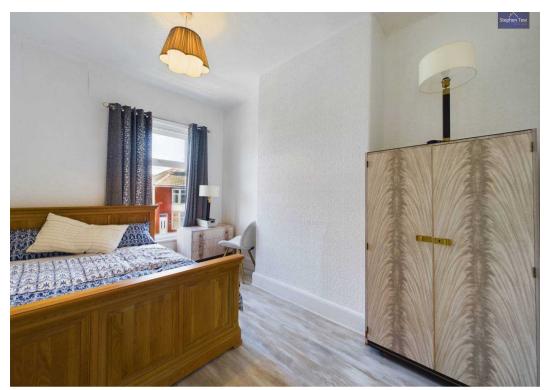

#### Bedroom 1

12' 11" x 9' 11" (3.94m x 3.02m)

#### Bedroom 2

13' 0" x 8' 11" (3.97m x 2.71m)