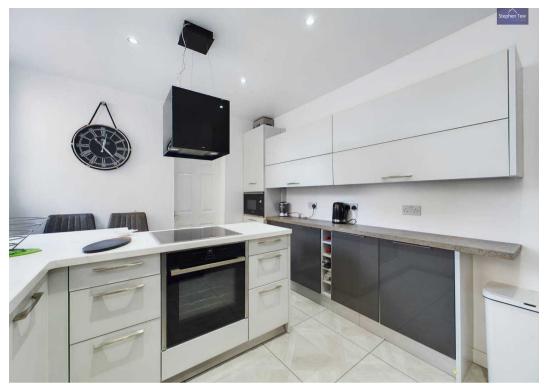

, Dining Room, Kitchen, Ground Floor Shower Room
- Modern Kitchen With Integrated Neff Oven, Hob, Microwave, Fridge, Ceiling Hung Extractor Hood And Breakfast Bar
- 4 Bedrooms, 3 Piece Suite Bathroom
- Sold With No Onward Chain









#### **Entrance Vestibule**

4' 8" x 3' 3" (1.42m x 1.00m)

## Hallway

11' 8" x 3' 5" (3.56m x 1.03m)

## Lounge

16' 3" x 12' 2" (4.95m x 3.70m)

## **Dining Room**

12' 10" x 12' 8" (3.90m x 3.87m)

#### Kitchen

13' 9" x 9' 10" (4.20m x 2.99m)

#### **Ground Floor Bathroom**

6' 9" x 9' 9" (2.06m x 2.96m)

## Landing

#### Bedroom 1

12' 11" x 9' 11" (3.94m x 3.02m)

#### Bedroom 2

13' 0" x 8' 11" (3.97m x 2.71m)

## Bedroom 3

9' 10" x 6' 8" (2.99m x 2.02m)

#### Bedroom 4

5' 9" x 10' 0" (1.75m x 3.04m)

#### Bathroom

8' 2" x 6' 9" (2.48m x 2.06m)























## FRONT GARDEN

Gravelled garden to the front

## REAR GARDEN

Garden to the rear with wooden decking and brick storage shed.

# ON STREET

1 Parking Space









# **Stephen Tew Estate Agents**

Stephen Tew Estate Agents, 132 Highfield Road - FY4 2HH

01253 401111

info@stephentew.co.uk

www.stephentew.co.uk