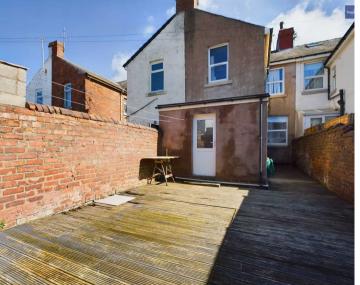

Externally, this property benefits from a private outdoor space that provides a tranquil retreat from the hustle and bustle of daily life. The low maintainence garden offers a perfect spot for outdoor relaxation or al fresco dining during warmer months. Additionally, the property is being sold with no onward chain, making it an attractive option for those looking to make a hassle-free move into a well-appointed and conveniently located home.

## REAR GARDEN

Garden to the rear with wooden decking and brick storage shed.