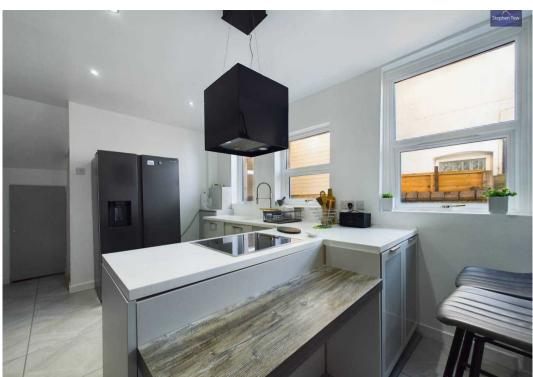

Dining Room, Kitchen, Ground Floor Shower Room
- Modern Kitchen With Integrated Neff Oven, Hob, Microwave, Fridge, Ceiling Hung Extractor Hood And Breakfast Bar
- 4 Bedrooms, 3 Piece Suite Bathroom
- Sold With No Onward Chain









#### **Entrance Vestibule**

4' 8" x 3' 3" (1.42m x 1.00m)

## Hallway

11' 8" x 3' 5" (3.56m x 1.03m)

## Lounge

16' 3" x 12' 2" (4.95m x 3.70m)

## **Dining Room**

12' 10" x 12' 8" (3.90m x 3.87m)

#### Kitchen

13' 9" x 9' 10" (4.20m x 2.99m)

#### **Ground Floor Bathroom**

6' 9" x 9' 9" (2.06m x 2.96m)

## Landing

#### Bedroom 1

12' 11" x 9' 11" (3.94m x 3.02m)

#### Bedroom 2

13' 0" x 8' 11" (3.97m x 2.71m)

## Bedroom 3

9' 10" x 6' 8" (2.99m x 2.02m)

#### Bedroom 4

5' 9" x 10' 0" (1.75m x 3.04m)

#### Bathroom

8' 2" x 6' 9" (2.48m x 2.06m)























## FRONT GARDEN

Gravelled garden to the front

## REAR GARDEN

Garden to the rear with wooden decking and brick storage shed.

# ON STREET

1 Parking Space









# **Stephen Tew Estate Agents**

Stephen Tew Estate Agents, 132 Highfield Road - FY4 2HH

01253 401111

info@stephentew.co.uk

www.stephentew.co.uk