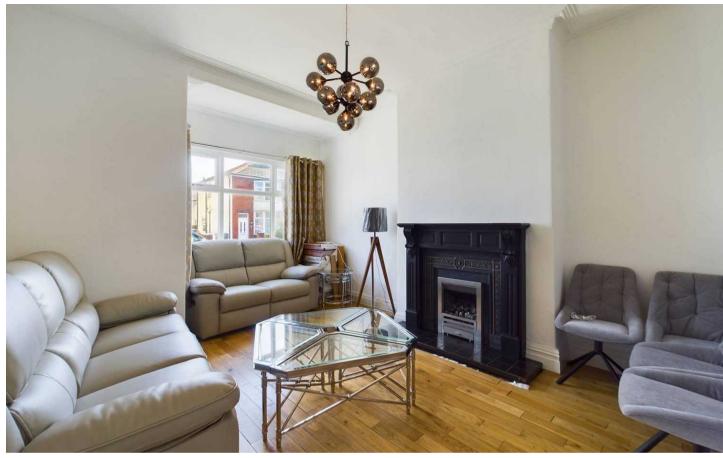

ts from a private outdoor space that provides a tranquil retreat from the hustle and bustle of daily life. The low maintainence garden offers a perfect spot for outdoor relaxation or al fresco dining during warmer months. Additionally, the property is being sold with no onward chain, making it an attractive option for those looking to make a hassle-free move into a well-appointed and conveniently located home.

Council Tax band: A

Tenure: Freehold

- Very Well Presented 4 Bedroom Mid-Terraced House
- Popular Residential Area
- Entrance Vestibule, Hallway, Lounge, Dining Room, Kitchen, Ground Floor Shower Room
- Modern Kitchen With Integrated Neff Oven, Hob, Microwave, Fridge, Ceiling Hung Extractor Hood And Breakfast Bar
- 4 Bedrooms, 3 Piece Suite Bathroom
- Sold With No Onward Chain









#### **Entrance Vestibule**

4' 8" x 3' 3" (1.42m x 1.00m)

## Hallway

11' 8" x 3' 5" (3.56m x 1.03m)

## Lounge

16' 3" x 12' 2" (4.95m x 3.70m)

## **Dining Room**

12' 10" x 12' 8" (3.90m x 3.87m)

#### Kitchen

13' 9" x 9' 10" (4.20m x 2.99m)

#### **Ground Floor Bathroom**

6' 9" x 9' 9" (2.06m x 2.96m)

## Landing

#### Bedroom 1

12' 11" x 9' 11" (3.94m x 3.02m)

#### Bedroom 2

13' 0" x 8' 11" (3.97m x 2.71m)

## Bedroom 3

9' 10" x 6' 8" (2.99m x 2.02m)

#### Bedroom 4

5' 9" x 10' 0" (1.75m x 3.04m)

#### Bathroom

8' 2" x 6' 9" (2.48m x 2.06m)























## FRONT GARDEN

Gravelled garden to the front

## REAR GARDEN

Garden to the rear with wooden decking and brick storage shed.

# ON STREET

1 Parking Space









# **Stephen Tew Estate Agents**

Stephen Te