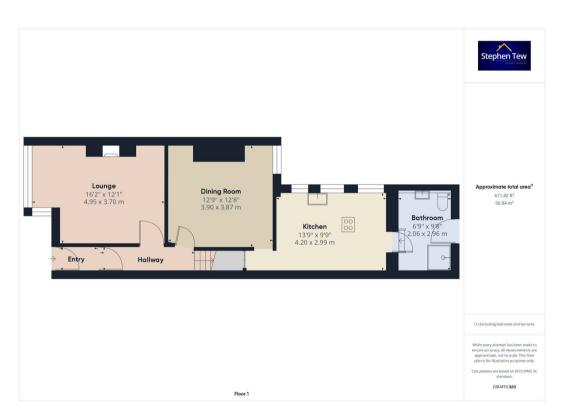

#### **Entrance Vestibule**

4' 8" x 3' 3" (1.42m x 1.00m)

## Hallway

11' 8" x 3' 5" (3.56m x 1.03m)

## Lounge

16' 3" x 12' 2" (4.95m x 3.70m)

## **Dining Room**

12' 10" x 12' 8" (3.90m x 3.87m)

#### Kitchen

13' 9" x 9' 10" (4.20m x 2.99m)

#### **Ground Floor Bathroom**

6' 9" x 9' 9" (2.06m x 2.96m)