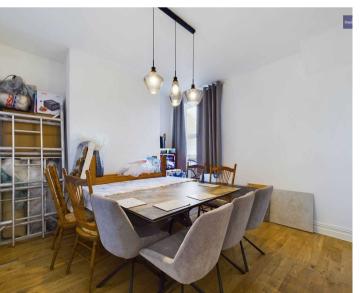

from a private outdoor space that provides a tranquil retreat from the hustle and bustle of daily life. The low maintainence garden offers a perfect spot for outdoor relaxation or al fresco dining during warmer months. Additionally, the property is being sold with no onward chain, making it an attractive option for those looking to make a hassle-free move into a well-appointed and conveniently located home.

Council Tax band: A

Tenure: Freehold

- Very Well Presented 4 Bedroom Mid-Terraced House
- Popular Residential Area
- Entrance Vestibule, Hallway, Lounge, Dining Room, Kitchen, Ground Floor Shower Room
- Modern Kitchen With Integrated Neff Oven, Hob, Microwave, Fridge, Ceiling Hung Extractor Hood And Breakfast Bar
- 4 Bedrooms, 3 Piece Suite Bathroom
- Sold With No Onward Chain









#### **Entrance Vestibule**

4' 8" x 3' 3" (1.42m x 1.00m)

## Hallway

11' 8" x 3' 5" (3.56m x 1.03m)

## Lounge

16' 3" x 12' 2" (4.95m x 3.70m)

## **Dining Room**

12' 10" x 12' 8" (3.90m x 3.87m)

#### Kitchen

13' 9" x 9' 10" (4.20m x 2.99m)

#### **Ground Floor Bathroom**

6' 9" x 9' 9" (2.06m x 2.96m)

## Landing

#### Bedroom 1

12' 11" x 9' 11" (3.94m x 3.02m)

#### Bedroom 2

13' 0" x 8' 11" (3.97m x 2.71m)

## Bedroom 3

9' 10" x 6' 8" (2.99m x 2.02m)

#### Bedroom 4

5' 9" x 10' 0" (1.75m x 3.04m)

#### Bathroom

8' 2" x 6' 9" (2.48m x 2.06m)























## FRONT GARDEN

Gravelled garden to the front

## REAR GARDEN

Garden to the rear with wooden decking and brick storage shed.

# ON STREET

1 Parking Space









# **Stephen Tew Estate Agents**

Stephen Tew