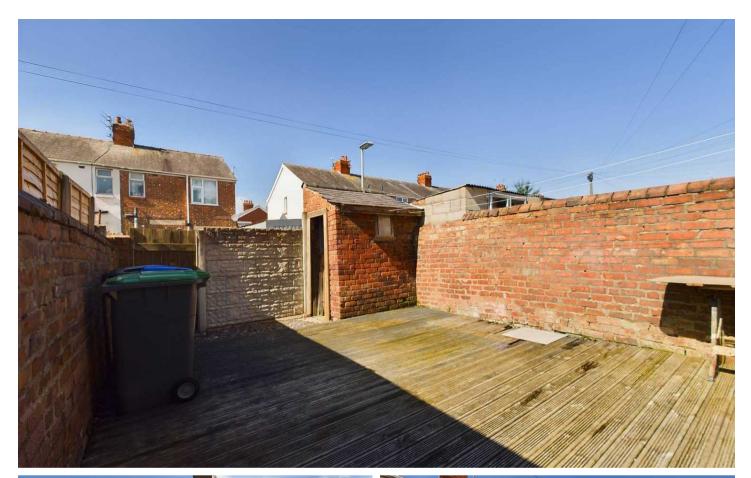

itchen, Ground Floor Shower Room
- Modern Kitchen With Integrated Neff Oven, Hob, Microwave, Fridge, Ceiling Hung Extractor Hood And Breakfast Bar
- 4 Bedrooms, 3 Piece Suite Bathroom
- Sold With No Onward Chain









#### **Entrance Vestibule**

4' 8" x 3' 3" (1.42m x 1.00m)

## Hallway

11' 8" x 3' 5" (3.56m x 1.03m)

## Lounge

16' 3" x 12' 2" (4.95m x 3.70m)

## **Dining Room**

12' 10" x 12' 8" (3.90m x 3.87m)

#### Kitchen

13' 9" x 9' 10" (4.20m x 2.99m)

#### **Ground Floor Bathroom**

6' 9" x 9' 9" (2.06m x 2.96m)

## Landing

#### Bedroom 1

12' 11" x 9' 11" (3.94m x 3.02m)

#### Bedroom 2

13' 0" x 8' 11" (3.97m x 2.71m)

## Bedroom 3

9' 10" x 6' 8" (2.99m x 2.02m)

#### Bedroom 4

5' 9" x 10' 0" (1.75m x 3.04m)

#### Bathroom

8' 2" x 6' 9" (2.48m x 2.06m)























## FRONT GARDEN

Gravelled garden to the front

## REAR GARDEN

Garden to the rear with wooden decking and brick storage shed.

# ON STREET

1 Parking Space









# **Stephen Tew Estate Agents**

Stephen Tew Estate Agents, 132 Highfield Road - FY4 2HH

01253 401111

info@stephentew.co.uk

www.stephentew.co.uk