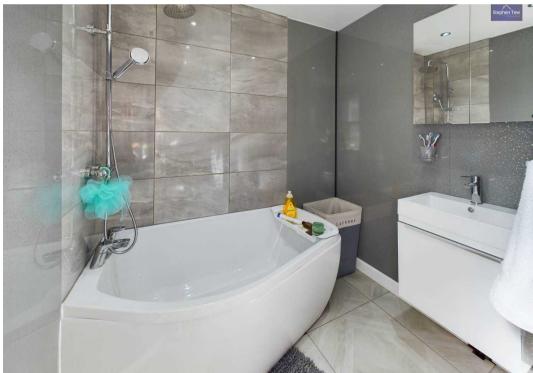

#### **Ground Floor Bathroom**

6' 9" x 9' 9" (2.06m x 2.96m)

#### Bathroom

8' 2" x 6' 9" (2.48m x 2.06m)