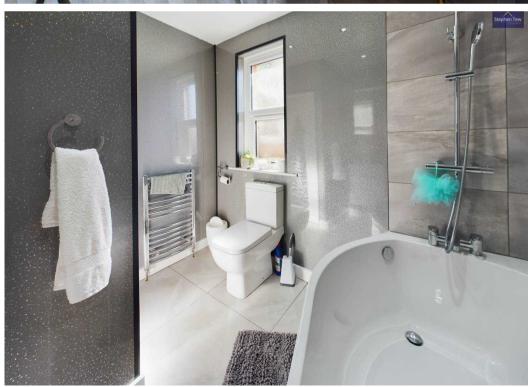

Kitchen, Ground Floor Shower Room
- Modern Kitchen With Integrated Neff Oven, Hob, Microwave, Fridge, Ceiling Hung Extractor Hood And Breakfast Bar
- 4 Bedrooms, 3 Piece Suite Bathroom
- Sold With No Onward Chain









#### **Entrance Vestibule**

4' 8" x 3' 3" (1.42m x 1.00m)

## Hallway

11' 8" x 3' 5" (3.56m x 1.03m)

## Lounge

16' 3" x 12' 2" (4.95m x 3.70m)

## **Dining Room**

12' 10" x 12' 8" (3.90m x 3.87m)

#### Kitchen

13' 9" x 9' 10" (4.20m x 2.99m)

#### **Ground Floor Bathroom**

6' 9" x 9' 9" (2.06m x 2.96m)

## Landing

#### Bedroom 1

12' 11" x 9' 11" (3.94m x 3.02m)

#### Bedroom 2

13' 0" x 8' 11" (3.97m x 2.71m)

## Bedroom 3

9' 10" x 6' 8" (2.99m x 2.02m)

#### Bedroom 4

5' 9" x 10' 0" (1.75m x 3.04m)

#### Bathroom

8' 2" x 6' 9" (2.48m x 2.06m)























## FRONT GARDEN

Gravelled garden to the front

## REAR GARDEN

Garden to the rear with wooden decking and brick storage shed.

# ON STREET

1 Parking Space









# **Stephen Tew Estate Agents**

Stephen Tew Estate Agents, 132 Highfield Road - FY4 2HH

01253 401111

info@stephentew.co.uk

www.stephentew.co.uk