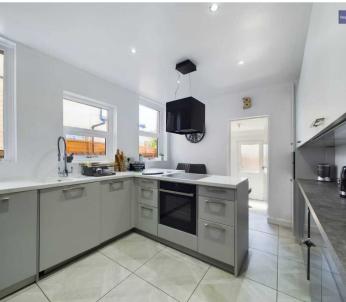

rom a private outdoor space that provides a tranquil retreat from the hustle and bustle of daily life. The low maintainence garden offers a perfect spot for outdoor relaxation or al fresco dining during warmer months. Additionally, the property is being sold with no onward chain, making it an attractive option for those looking to make a hassle-free move into a well-appointed and conveniently located home.

Council Tax band: A

Tenure: Freehold

- Very Well Presented 4 Bedroom Mid-Terraced House
- Popular Residential Area
- Entrance Vestibule, Hallway, Lounge, Dining Room, Kitchen, Ground Floor Shower Room
- Modern Kitchen With Integrated Neff Oven, Hob, Microwave, Fridge, Ceiling Hung Extractor Hood And Breakfast Bar
- 4 Bedrooms, 3 Piece Suite Bathroom
- Sold With No Onward Chain









#### **Entrance Vestibule**

4' 8" x 3' 3" (1.42m x 1.00m)

## Hallway

11' 8" x 3' 5" (3.56m x 1.03m)

## Lounge

16' 3" x 12' 2" (4.95m x 3.70m)

## **Dining Room**

12' 10" x 12' 8" (3.90m x 3.87m)

#### Kitchen

13' 9" x 9' 10" (4.20m x 2.99m)

#### **Ground Floor Bathroom**

6' 9" x 9' 9" (2.06m x 2.96m)

## Landing

#### Bedroom 1

12' 11" x 9' 11" (3.94m x 3.02m)

#### Bedroom 2

13' 0" x 8' 11" (3.97m x 2.71m)

## Bedroom 3

9' 10" x 6' 8" (2.99m x 2.02m)

#### Bedroom 4

5' 9" x 10' 0" (1.75m x 3.04m)

#### Bathroom

8' 2" x 6' 9" (2.48m x 2.06m)























## FRONT GARDEN

Gravelled garden to the front

## REAR GARDEN

Garden to the rear with wooden decking and brick storage shed.

# ON STREET

1 Parking Space









# **Stephen Tew Estate Agents**

Stephen Tew Es