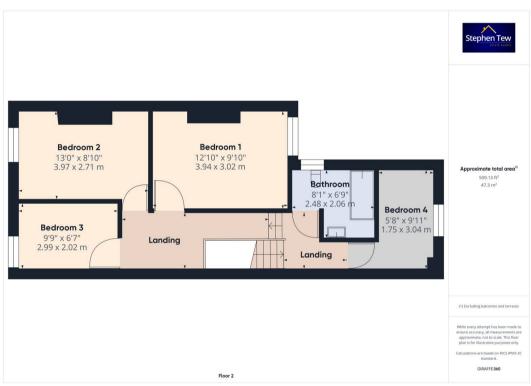

## Landing

#### Bedroom 1

12' 11" x 9' 11" (3.94m x 3.02m)

#### Bedroom 2

13' 0" x 8' 11" (3.97m x 2.71m)

## Bedroom 3

9' 10" x 6' 8" (2.99m x 2.02m)

#### Bedroom 4

5' 9" x 10' 0" (1.75m x 3.04m)

#### Bathroom

8' 2" x 6' 9" (2.48m x 2.06m)