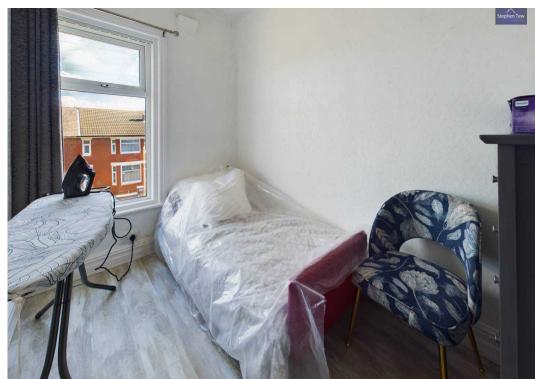

## Bedroom 3

9' 10" x 6' 8" (2.99m x 2.02m)

#### Bedroom 4

5' 9" x 10' 0" (1.75m x 3.04m)