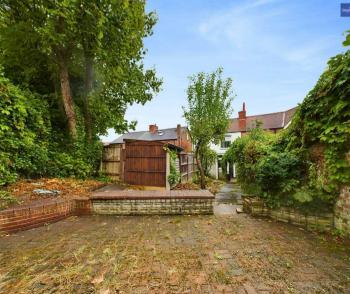

The outside space of this property boasts a corner plot wrap-around garden to the front while a private enclosed garden to the rear includes a brick outhouse with power and light, perfect for use as a utility space. The driveway to the side of the property features double gates for easy access to the garden, providing ample off-street parking. This property truly offers a blend of potential, space, and convenience that is sure to appeal to those looking to create their dream family home and is offered with no onward chain.

# **DRIVEWAY**

2 Parking Spaces

Driveway to the side of the property with double gates for access to the garden.