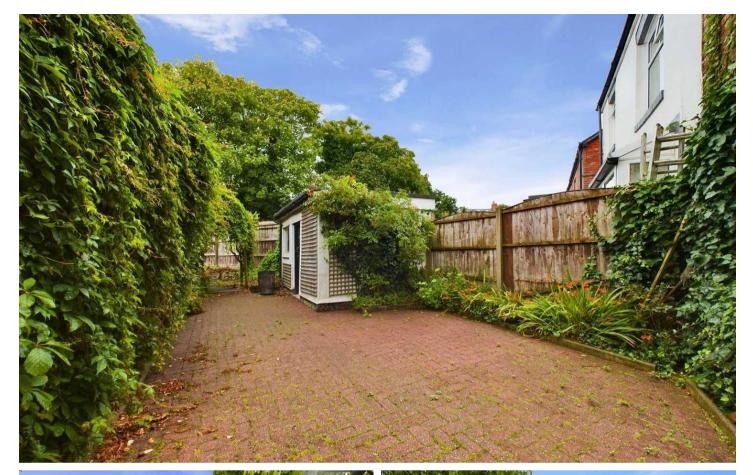

The outside space of this property boasts a corner plot wrap-around garden to the front while a private enclosed garden to the rear includes a brick outhouse with power and light, perfect for use as a utility space. The driveway to the side of the property features double gates for easy access to the garden, providing ample off-street parking. This property truly offers a blend of potential, space, and convenience that is sure to appeal to those looking to create their dream family home and is offered with no onward chain.

#### REAR GARDEN

Private enclosed garden to the rear. Brick outhouse with power and light that can be used as a utility space.