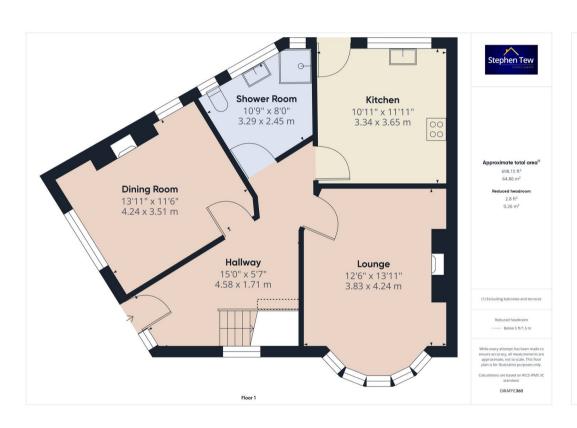

# Hallway

15' 0" x 5' 7" (4.58m x 1.71m)

# Lounge

12' 7" x 13' 11" (3.83m x 4.24m)

# **Dining Room**

13' 11" x 11' 6" (4.24m x 3.51m)

#### **GF Shower Room**

10' 10" x 8' 0" (3.29m x 2.45m)

#### Kitchen

10' 11" x 12' 0" (3.34m x 3.65m)