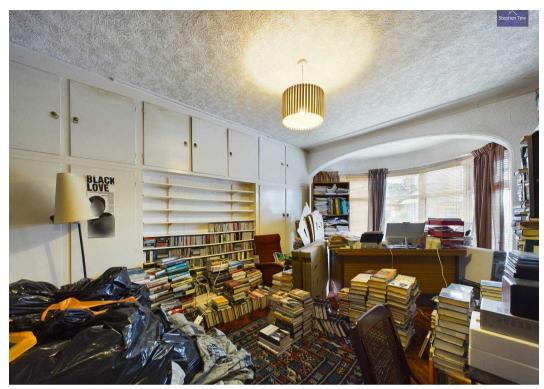

ty for development
- The Ground Floor comprises of; Hallway, Lounge, Dining Room, Shower Room, Kitchen
- Upstairs there are 4 Bedrooms, 2 of which benefit from fitted wardrobes, and a 3 piece suite Bathroom
- Off Road Parking, Private Enclosed Garden
- No Onward Chain









# Hallway

15' 0" x 5' 7" (4.58m x 1.71m)

# Lounge

12' 7" x 13' 11" (3.83m x 4.24m)

# **Dining Room**

13' 11" x 11' 6" (4.24m x 3.51m)

#### **GF Shower Room**

10' 10" x 8' 0" (3.29m x 2.45m)

#### Kitchen

10' 11" x 12' 0" (3.34m x 3.65m)

# Landing

9' 3" x 3' 0" (2.81m x 0.91m)

#### Bedroom 1

10' 7" x 17' 4" (3.23m x 5.28m)

# Bedroom 2

14' 1" x 11' 3" (4.28m x 3.42m)

# Bedroom 3

9' 0" x 12' 2" (2.74m x 3.70m)

#### Bedroom 4

9' 0" x 8' 11" (2.74m x 2.72m)

#### Bathroom

7' 0" x 7' 2" (2.13m x 2.19m)















# FRONT GARDEN

Corner plot wrap around garden to the front

#### REAR GARDEN

Private enclosed garden to the rear. Brick outhouse with power and light that can be used as a utility space.

# **DRIVEWAY**

2 Parking Spaces

Driveway to the side of the property with double gates for access to the garden.









# **Stephen Tew Estate Agents**

Stephen Tew Estate Agents, 132 Highfield Road - FY4 2HH 01253 401111

info@stephentew.co.uk

www.stephentew.co.uk