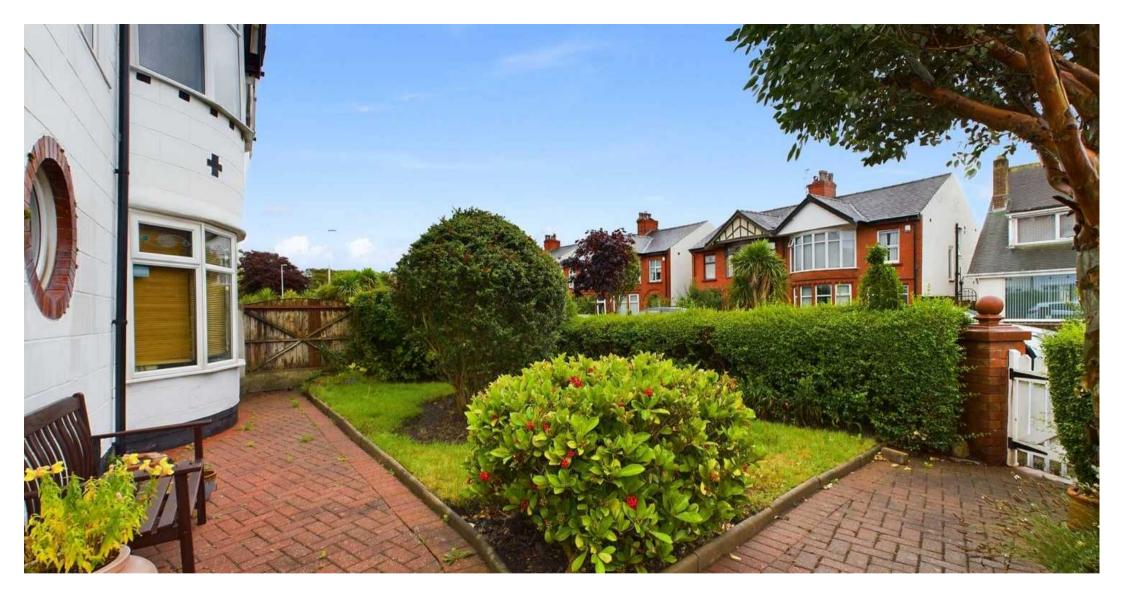

The outside space of this property boasts a corner plot wrap-around garden to the front while a private enclosed garden to the rear includes a brick outhouse with power and light, perfect for use as a utility space. The driveway to the side of the property features double gates for easy access to the garden, providing ample off-street parking. This property truly offers a blend of potential, space, and convenience that is sure to appeal to those looking to create their dream family home and is offered with no onward chain.

# FRONT GARDEN

Corner plot wrap around garden to the front