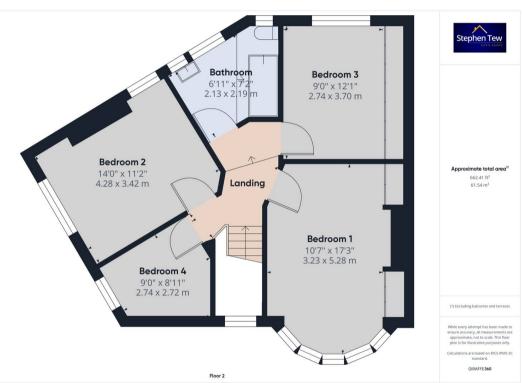

# Landing

9' 3" x 3' 0" (2.81m x 0.91m)

#### Bedroom 1

10' 7" x 17' 4" (3.23m x 5.28m)

# Bedroom 2

14' 1" x 11' 3" (4.28m x 3.42m)

# Bedroom 3

9' 0" x 12' 2" (2.74m x 3.70m)

#### Bedroom 4

9' 0" x 8' 11" (2.74m x 2.72m)

#### Bathroom

7' 0" x 7' 2" (2.13m x 2.19m)