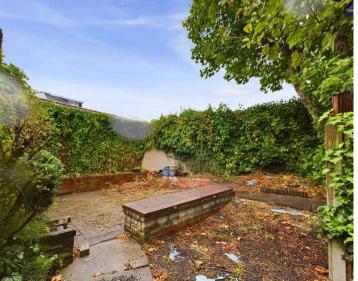

The outside space of this property boasts a corner plot wrap-around garden to the front while a private enclosed garden to the rear includes a brick outhouse with power and light, perfect for use as a utility space. The driveway to the side of the property features double gates for easy access to the garden, providing ample off-street parking. This property truly offers a blend of potential, space, and convenience that is sure to appeal to those looking to create their dream family home and is offered with no onward chain.

#### REAR GARDEN

Private enclosed garden to the rear. Brick outhouse with power and light that can be used as a utility space.