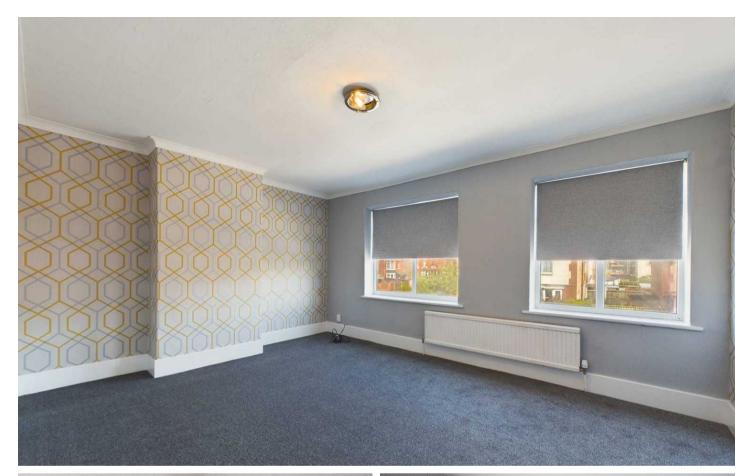

## Blackpool, Blackpool

3 Bedroom Mid-Terraced House boasting a well-presented interior. The ground floor offers an Entrance Vestibule leading to a Lounge that flows seamlessly into the Dining room, with a fitted Kitchen featuring integrated appliances. The first floor offers 3 generously sized Bedrooms and a 3-piece suite Bathroom. Enjoy the West Facing Rear Garden providing outdoor space with side gate access for convenience. Situated in a sought-after Residential Location, residents benefit from proximity to local schools, parks, and shops. This property is offered with the added appeal of being chain-free, presenting an attractive opportunity for prospective buyers looking for a smooth transition.

Entrance vestibule 3' 3" x 3' 1" (0.98m x 0.93m)

Hallway 11' 7" x 3' 1" (3.53m x 0.95m)

Lounge 12' 0" x 11' 3" (3.67m x 3.43m)

**Dining Room** 13' 5" x 11' 2" (4.10m x 3.40m)

**Kitchen** 12' 1" x 8' 9" (3.68m x 2.66m)

Hallway 11' 7" x 3' 1" (3.53m x 0.95m)

Lounge 12' 0" x 11' 3" (3.67m x 3.43m)

**Dining Room** 13' 5" x 11' 2" (4.10m x 3.40m)

**Kitchen** 12' 1" x 8' 9" (3.68m x 2.66m)

Landing

**Bedroom 1** 12' 0" x 16' 0" (3.66m x 4.89m)