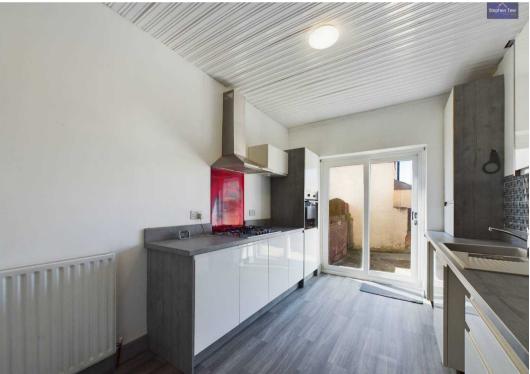

Entrance vestibule 3' 3" x 3' 1" (0.98m x 0.93m)

Hallway 11' 7" x 3' 1" (3.53m x 0.95m)

Lounge 12' 0" x 11' 3" (3.67m x 3.43m)

**Dining Room** 13' 5" x 11' 2" (4.10m x 3.40m)

**Kitchen** 12' 1" x 8' 9" (3.68m x 2.66m)

Hallway 11' 7" x 3' 1" (3.53m x 0.95m)

Lounge 12' 0" x 11' 3" (3.67m x 3.43m)

**Dining Room** 13' 5" x 11' 2" (4.10m x 3.40m)

**Kitchen** 12' 1" x 8' 9" (3.68m x 2.66m)

Landing

**Bedroom 1** 12' 0" x 16' 0" (3.66m x 4.89m)