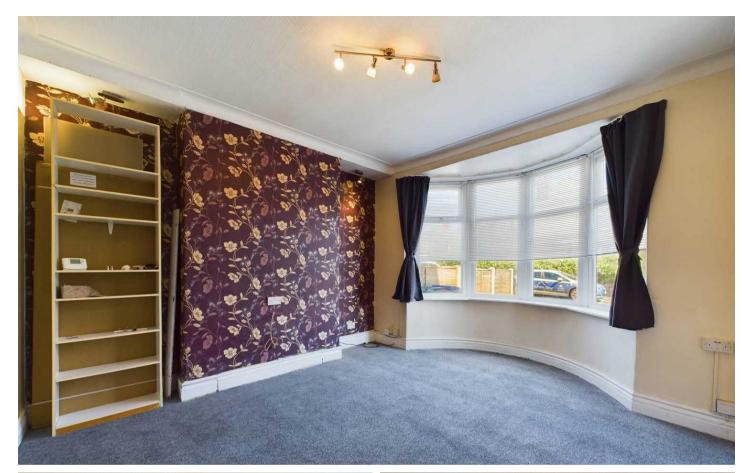

Entrance vestibule 3' 3" x 3' 1" (0.98m x 0.93m)

Hallway 11' 7" x 3' 1" (3.53m x 0.95m)

Lounge 12' 0" x 11' 3" (3.67m x 3.43m)

**Dining Room** 13' 5" x 11' 2" (4.10m x 3.40m)

**Kitchen** 12' 1" x 8' 9" (3.68m x 2.66m)

Hallway 11' 7" x 3' 1" (3.53m x 0.95m)

Lounge 12' 0" x 11' 3" (3.67m x 3.43m)

**Dining Room** 13' 5" x 11' 2" (4.10m x 3.40m)

**Kitchen** 12' 1" x 8' 9" (3.68m x 2.66m)

Landing

**Bedroom 1** 12' 0" x 16' 0" (3.66m x 4.89m)