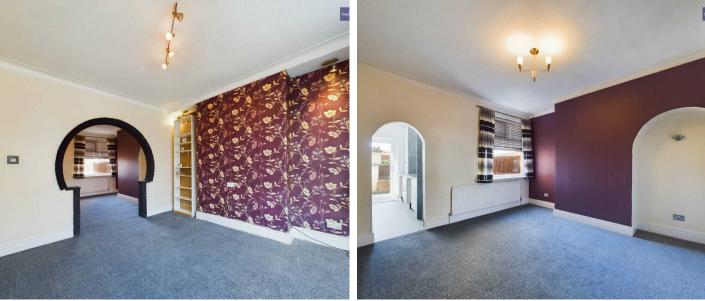

Entrance vestibule 3' 3" x 3' 1" (0.98m x 0.93m)

Hallway 11' 7" x 3' 1" (3.53m x 0.95m)

Lounge 12' 0" x 11' 3" (3.67m x 3.43m)

**Dining Room** 13' 5" x 11' 2" (4.10m x 3.40m)

**Kitchen** 12' 1" x 8' 9" (3.68m x 2.66m)

Hallway 11' 7" x 3' 1" (3.53m x 0.95m)

Lounge 12' 0" x 11' 3" (3.67m x 3.43m)

**Dining Room** 13' 5" x 11' 2" (4.10m x 3.40m)

**Kitchen** 12' 1" x 8' 9" (3.68m x 2.66m)

Landing

**Bedroom 1** 12' 0" x 16' 0" (3.66m x 4.89m)