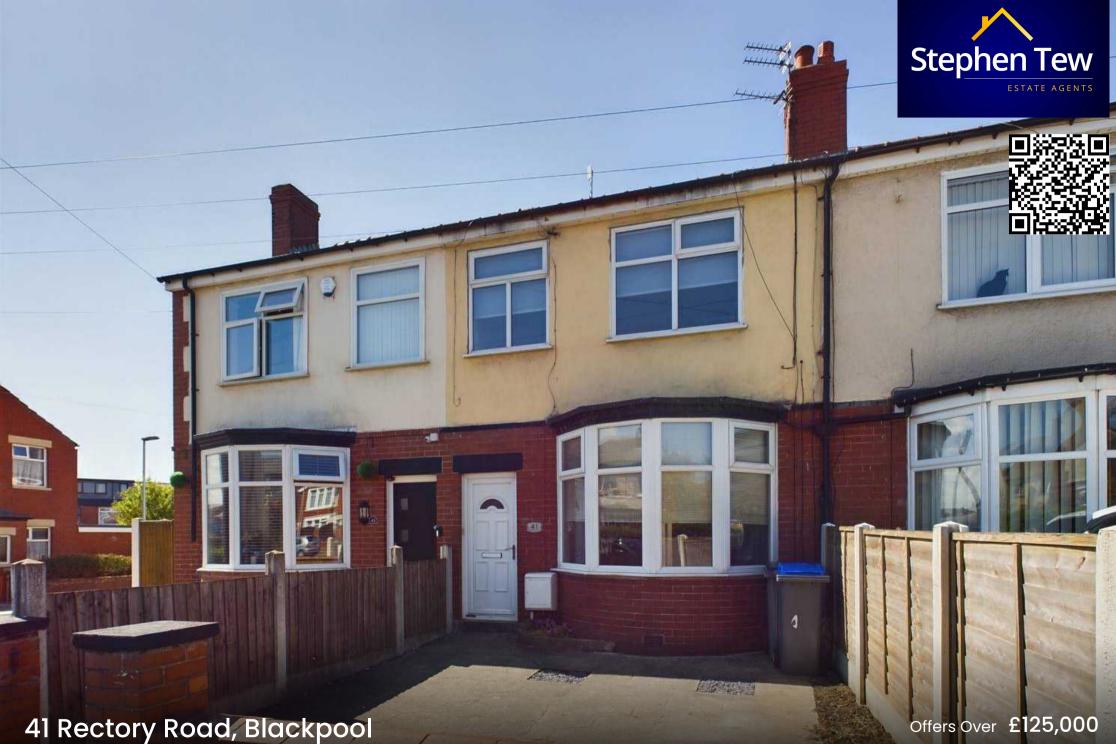

Blackpool

# 41 Rectory Road

## Blackpool, Blackpool

3 Bedroom Mid-Terraced House boasting a well-presented interior. The ground floor offers an Entrance Vestibule leading to a Lounge that flows seamlessly into the Dining room, with a fitted Kitchen featuring integrated appliances. The first floor offers 3 generously sized Bedrooms and a 3-piece suite Bathroom. Enjoy the West Facing Rear Garden providing outdoor space with side gate access for convenience. Situated in a sought-after Residential Location, residents benefit from proximity to local schools, parks, and shops. This property is offered with the added appeal of being chain-free, presenting an attractive opportunity for prospective buyers looking for a smooth transition.

#### Council Tax band: B

Tenure: Freehold

- Well Presented 3 Bedroom Terraced House
- The ground floor comprises of an Entrance Vestibule, Lounge opening up to the Dining room, fitted Kitchen with integrated appliances
- To the first floor you will find 3 generously sized Bedrooms and a 3 piece suite Bathroom
- West Facing Rear Garden with side gate access
- Popular Residential Location close to local schools, parks and shops
- No Onward Chain