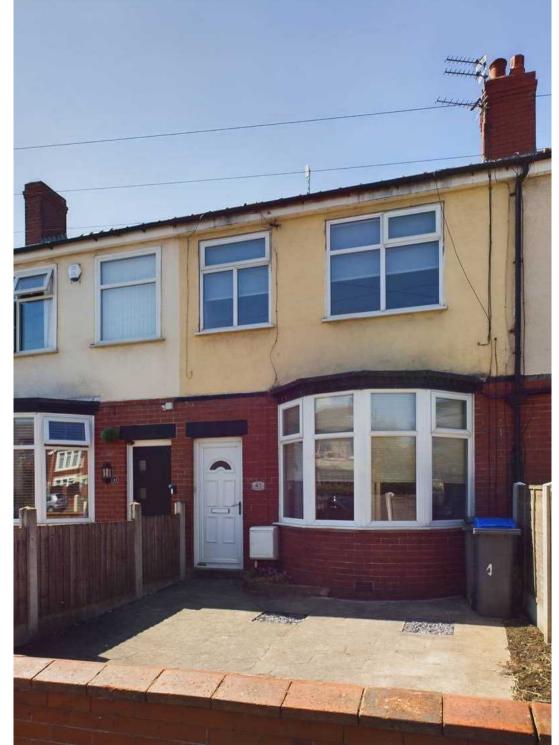

arden providing outdoor space with side gate access for convenience. Situated in a sought-after Residential Location, residents benefit from proximity to local schools, parks, and shops. This property is offered with the added appeal of being chain-free, presenting an attractive opportunity for prospective buyers looking for a smooth transition.

#### Council Tax band: B

Tenure: Freehold

- Well Presented 3 Bedroom Terraced House
- The ground floor comprises of an Entrance Vestibule, Lounge opening up to the Dining room, fitted Kitchen with integrated appliances
- To the first floor you will find 3 generously sized Bedrooms and a 3 piece suite Bathroom
- West Facing Rear Garden with side gate access
- Popular Residential Location close to local schools, parks and shops
- No Onward Chain







Entrance vestibule 3' 3" x 3' 1" (0.98m x 0.93m)

Hallway 11' 7" x 3' 1" (3.53m x 0.95m)

Lounge 12' 0" x 11' 3" (3.67m x 3.43m)

**Dining Room** 13' 5" x 11' 2" (4.10m x 3.40m)

**Kitchen** 12' 1" x 8' 9" (3.68m x 2.66m)

Landing

**Bedroom 1** 12' 0" x 16' 0" (3.66m x 4.89m)

**Bedroom 2** 13' 5" x 10' 0" (4.09m x 3.06m)

**Bedroom 3** 5' 9" x 8' 11" (1.76m x 2.73m)

**Bathroom** 6' 0" x 6' 2" (1.82m x 1.88m)













Entrance vestibule 3' 3" x 3' 1" (0.98m x 0.93m)

Hallway 11' 7" x 3' 1" (3.53m x 0.95m)

Lounge 12' 0" x 11' 3" (3.67m x 3.43m)

**Dining Room** 13' 5" x 11' 2" (4.10m x 3.40m)

**Kitchen** 12' 1" x 8' 9" (3.68m x 2.66m)

Landing

**Bedroom 1** 12' 0" x 16' 0" (3.66m x 4.89m)

**Bedroom 2** 13' 5" x 10' 0" (4.09m x 3.06m)

**Bedroom 3** 5' 9" x 8' 11" (1.76m x 2.