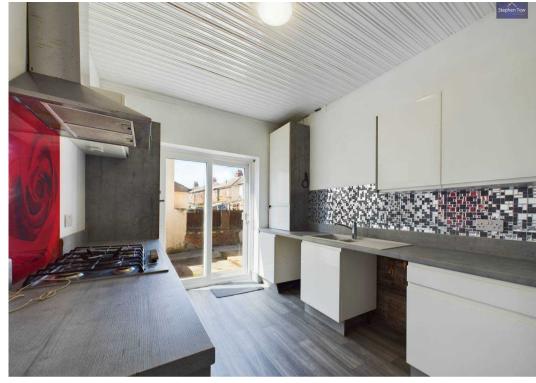

Entrance vestibule 3' 3" x 3' 1" (0.98m x 0.93m)

Hallway 11' 7" x 3' 1" (3.53m x 0.95m)

Lounge 12' 0" x 11' 3" (3.67m x 3.43m)

**Dining Room** 13' 5" x 11' 2" (4.10m x 3.40m)

**Kitchen** 12' 1" x 8' 9" (3.68m x 2.66m)

Hallway 11' 7" x 3' 1" (3.53m x 0.95m)

Lounge 12' 0" x 11' 3" (3.67m x 3.43m)

**Dining Room** 13' 5" x 11' 2" (4.10m x 3.40m)

**Kitchen** 12' 1" x 8' 9" (3.68m x 2.66m)

Landing

**Bedroom 1** 12' 0" x 16' 0" (3.66m x 4.89m)