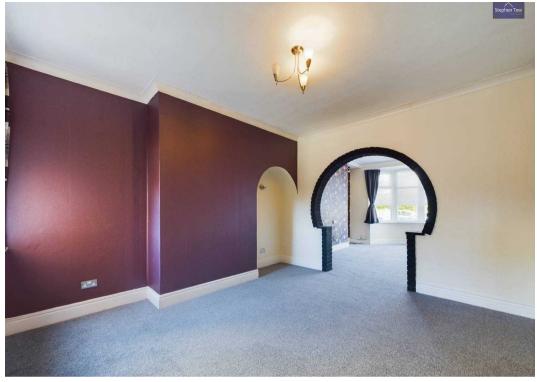

Entrance vestibule 3' 3" x 3' 1" (0.98m x 0.93m)

Hallway 11' 7" x 3' 1" (3.53m x 0.95m)

Lounge 12' 0" x 11' 3" (3.67m x 3.43m)

**Dining Room** 13' 5" x 11' 2" (4.10m x 3.40m)

**Kitchen** 12' 1" x 8' 9" (3.68m x 2.66m)

Hallway 11' 7" x 3' 1" (3.53m x 0.95m)

Lounge 12' 0" x 11' 3" (3.67m x 3.43m)

**Dining Room** 13' 5" x 11' 2" (4.10m x 3.40m)

**Kitchen** 12' 1" x 8' 9" (3.68m x 2.66m)

Landing

**Bedroom 1** 12' 0" x 16' 0" (3.66m x 4.89m)