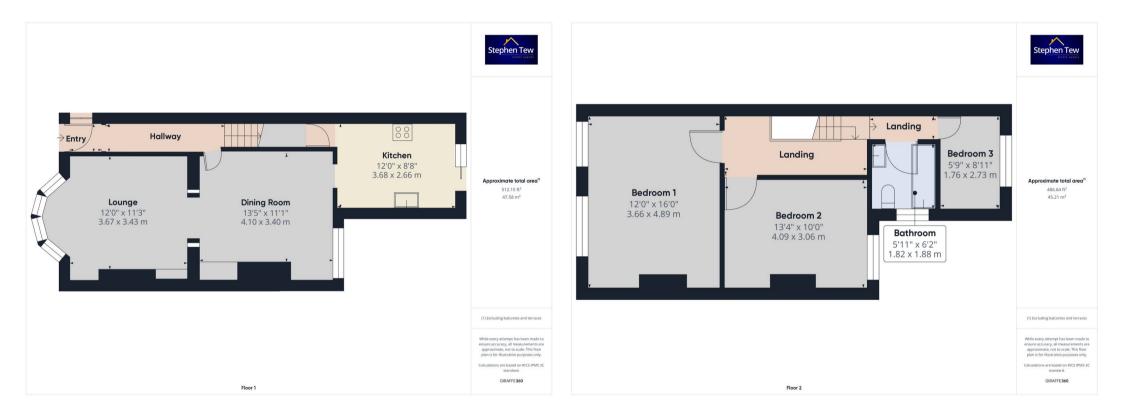

Entrance vestibule 3' 3" x 3' 1" (0.98m x 0.93m)

Hallway 11' 7" x 3' 1" (3.53m x 0.95m)

Lounge 12' 0" x 11' 3" (3.67m x 3.43m)

**Dining Room** 13' 5" x 11' 2" (4.10m x 3.40m)

**Kitchen** 12' 1" x 8' 9" (3.68m x 2.66m)

Landing

**Bedroom 1** 12' 0" x 16' 0" (3.66m x 4.89m)

**Bedroom 2** 13' 5" x 10' 0" (4.09m x 3.06m)

**Bedroom 3** 5' 9" x 8' 11" (1.76m x 2.73m)

**Bathroom** 6' 0" x 6' 2" (1.82m x 1.88m)

Entrance vestibule 3' 3" x 3' 1" (0.98m x 0.93m)

Hallway 11' 7" x 3' 1" (3.53m x 0.95m)

Lounge 12' 0" x 11' 3" (3.67m x 3.43m)

**Dining Room** 13' 5" x 11' 2" (4.10m x 3.40m)

**Kitchen** 12' 1" x 8' 9" (3.68m x 2.66m)

Landing

**Bedroom 1** 12' 0" x 16' 0" (3.66m x 4.89m)

**Bedroom 2** 13' 5" x 10' 0" (4.09m x 3.06m)

**Bedroom 3** 5' 9" x 8' 11" (1.76m x 2.73m)

**Bathroom** 6' 0" x 6' 2" (1.82m x 1.88m)