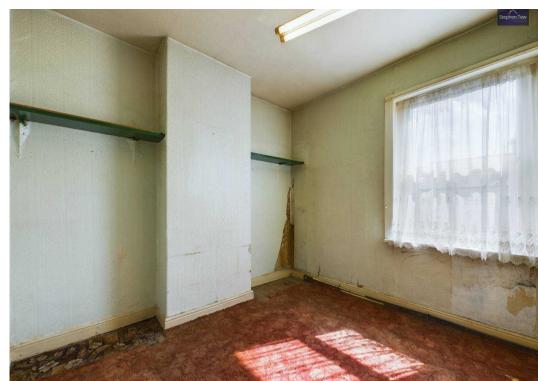

#### Bedroom 1

13' 5" x 7' 4" (4.08m x 2.23m)

#### Bedroom 2

10' 3" x 9' 1" (3.12m x 2.78m)

#### Bedroom 3

10' 1" x 6' 7" (3.07m x 2.01m)