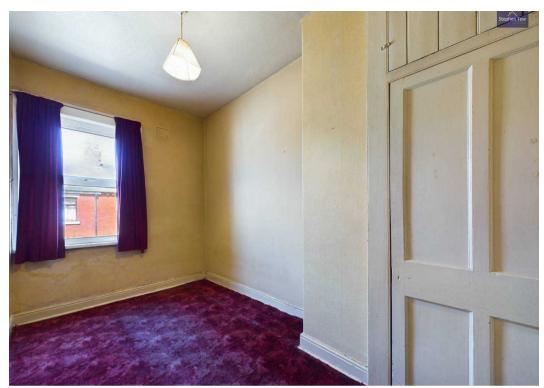

#### Bedroom 1

13' 5" x 7' 4" (4.08m x 2.23m)

#### Bedroom 2

10' 3" x 9' 1" (3.12m x 2.78m)

#### Bedroom 3

10' 1" x 6' 7" (3.07m x 2.01m)