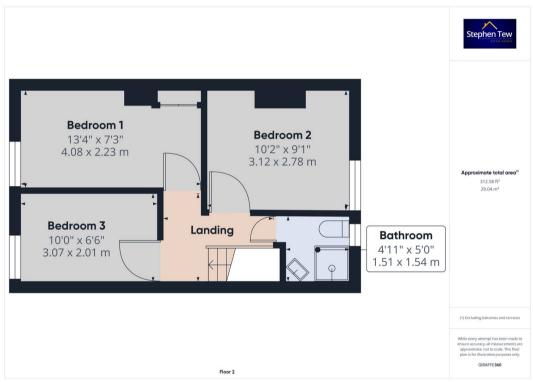

## Landing

8' 0" x 6' 7" (2.45m x 2.01m)

#### Bedroom 1

13' 5" x 7' 4" (4.08m x 2.23m)

#### Bedroom 2

10' 3" x 9' 1" (3.12m x 2.78m)

#### Bedroom 3

10' 1" x 6' 7" (3.07m x 2.01m)

#### Bathroom

4' 11" x 5' 1" (1.51m x 1.54m)