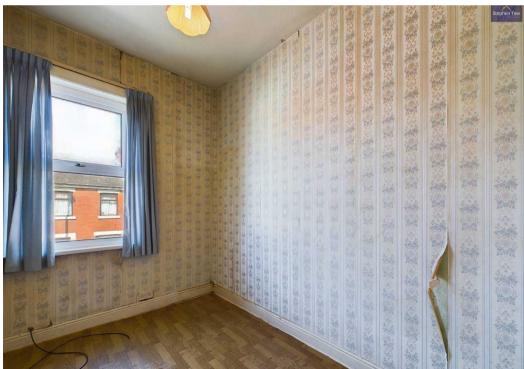

#### Bedroom 1

13' 5" x 7' 4" (4.08m x 2.23m)

#### Bedroom 2

10' 3" x 9' 1" (3.12m x 2.78m)

#### Bedroom 3

10' 1" x 6' 7" (3.07m x 2.01m)