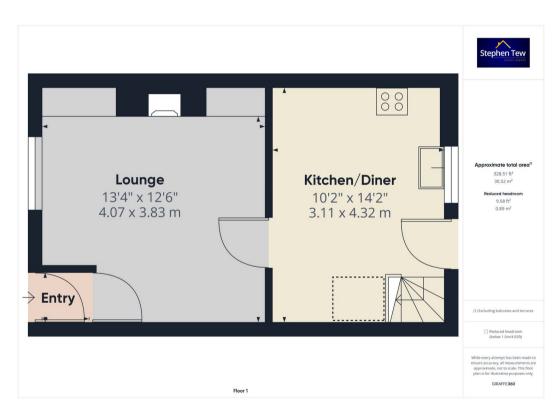

#### Entrance vestibule

3' 1" x 3' 2" (0.93m x 0.97m)

### Lounge

13' 4" x 12' 7" (4.07m x 3.83m)

## Kitchen/Diner

10' 2" x 14' 2" (3.11m x 4.32m)