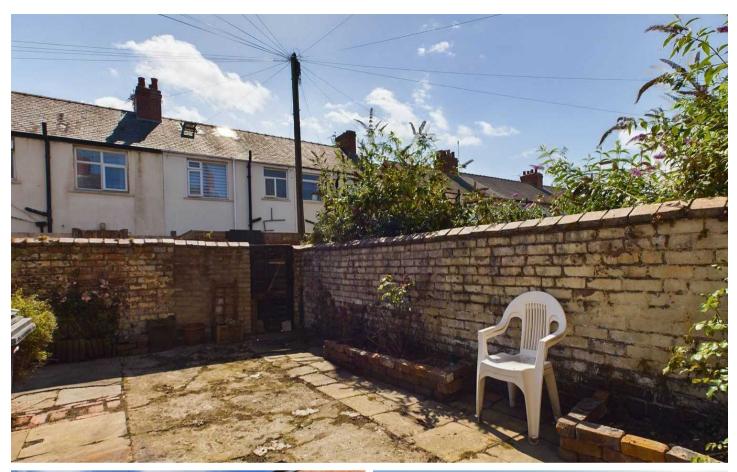

Stepping outside, the property includes a low-maintenance garden at the rear, perfect for relaxing or entertaining alfresco. With the potential to create a charming outdoor sanctuary, this property's exterior complements the interior living spaces, making it a well-rounded opportunity for those looking for a project to transform a house into a dream home.

## REAR GARDEN

Low maintenance garden to the rear