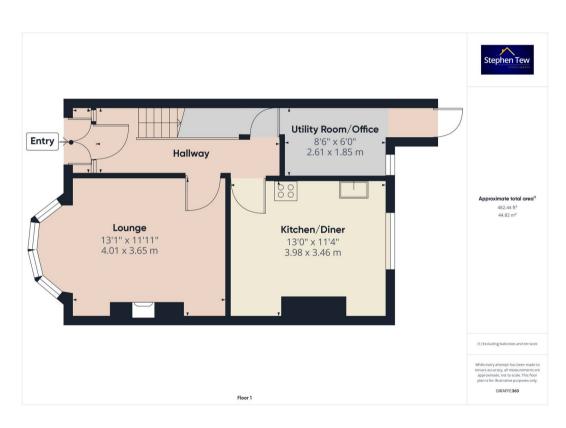

# Hallway

15' 5" x 5' 9" (4.70m x 1.74m)

# Lounge

13' 2" x 12' 0" (4.01m x 3.65m)

# Kitchen/Diner

13' 1" x 11' 4" (3.98m x 3.46m)

# Utility Room/Office

8' 7" x 6' 1" (2.61m x 1.85m)