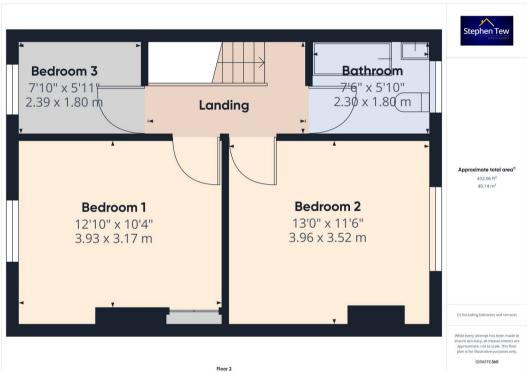

# Landing

9' 11" x 5' 11" (3.01m x 1.81m)

#### Bedroom 1

12' 11" x 10' 5" (3.93m x 3.17m)

#### Bedroom 2

13' 0" x 11' 7" (3.96m x 3.52m)

#### Bedroom 3

7' 10" x 5' 11" (2.39m x 1.80m)

#### Bathroom

7' 7" x 5' 11" (2.30m x 1.80m)