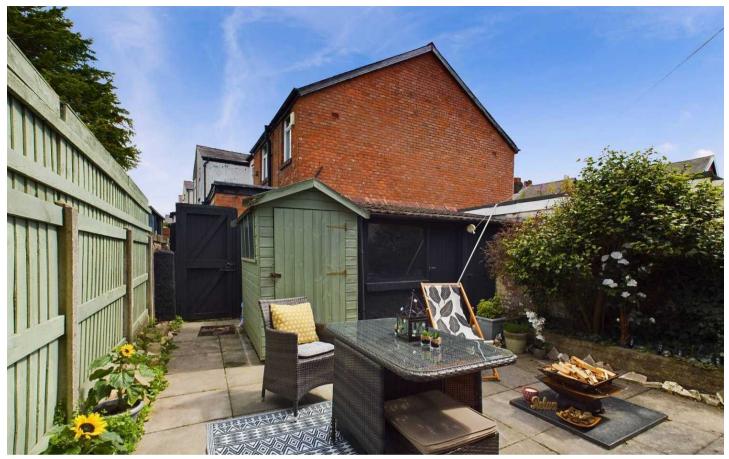

Externally, the property continues to impress with a driveway to the front, providing ample off-road parking. To the rear, a private enclosed low-maintenance flagged garden awaits, offering the perfect space for outdoor relaxation or entertaining guests. Completing the outdoor appeal is a convenient brick outhouse for additional storage. This property truly offers a combination of comfort, practicality, and convenience, making it an ideal choice for those seeking a family home in a desirable location.

# REAR GARDEN

Private enclosed low maintenance flagged garden to the rear with brick outhouse