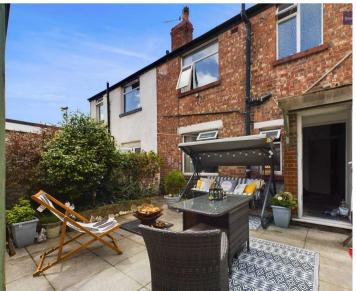

Externally, the property continues to impress with a driveway to the front, providing ample off-road parking. To the rear, a private enclosed low-maintenance flagged garden awaits, offering the perfect space for outdoor relaxation or entertaining guests. Completing the outdoor appeal is a convenient brick outhouse for additional storage. This property truly offers a combination of comfort, practicality, and convenience, making it an ideal choice for those seeking a family home in a desirable location.

# REAR GARDEN

Private enclosed low maintenance flagged garden to the rear with brick outhouse