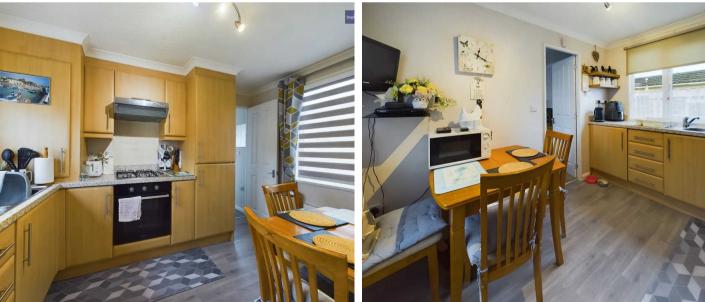

within a private park home exclusively for over 50's, this property boasts a hallway, lounge, kitchen/diner, and a cosy bedroom complete with fitted wardrobes. The bathroom features a modern 3-piece suite for added comfort.

Step outside to discover the wonderful outdoor space this property has to offer. The wrap-around garden provides a delightful backdrop for al-fresco dining or simply basking in the sunshine. The residence is further enhanced with a convenient driveway. Don't miss the opportunity to make this delightful park home your own.

Council Tax band: A

Tenure: Freehold

- 1 Bedroom static caravan on a private Park Home
- Over 50's Only
- Hallway, Lounge, Kitchen/Diner, Bedroom with fitted wardrobes, 3 piece suite Bathroom with walk-in shower
- Wrap-around Garden, Driveway







Hallway 5' 7" x 2' 5" (1.70m x 0.73m)

**Lounge** 12' 4" x 11' 2" (3.77m x 3.40m)

# **Kitchen/Diner** 7' 5" x 11' 2" (2.27m x 3.41m)





#### Bedroom

9' 3" x 9' 3" (2.83m x 2.82m)

#### Bathroom

5' 7" x 8' 7" (1.71m x 2.62m)



#### GARDEN

Wrap around garden.

#### DRIVEWAY

1 Parking Space









## Stephen Tew Estate Agents

Stephen Tew Estate Agents, 132 Highfield Road - FY4 2HH 01253 401111

info@stephentew.co.uk

www.stephentew.co.uk