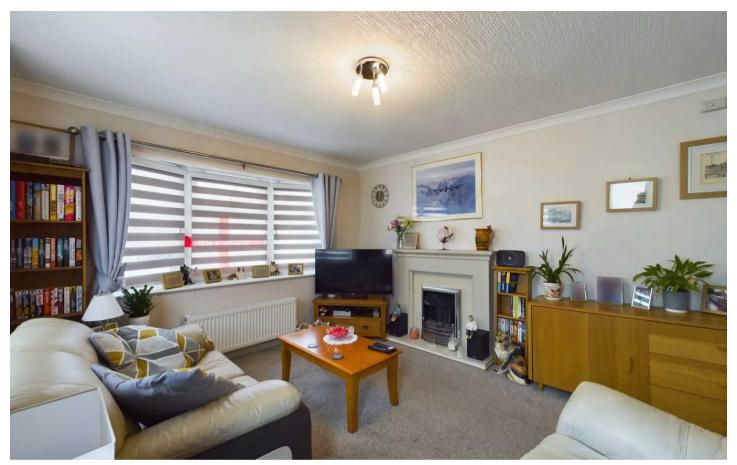

Hallway 5' 7" x 2' 5" (1.70m x 0.73m)

**Lounge** 12' 4" x 11' 2" (3.77m x 3.40m)