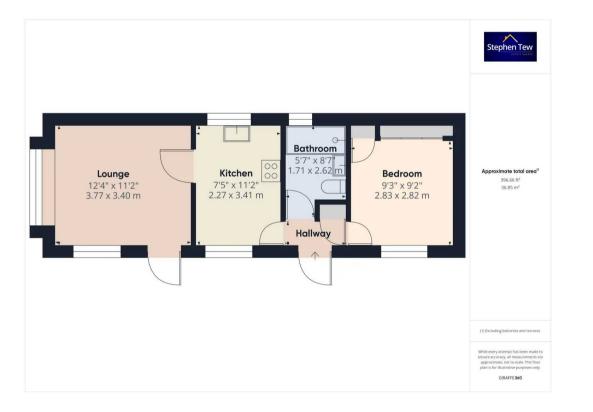

#### Newholme Residential Park, Blackpool

Nestled within a tranquil setting, this well presented 1 bedroom park home offers a serene retreat for those seeking peaceful living. Situated within a private park home exclusively for over 50's, this property boasts a hallway, lounge, kitchen/diner, and a cosy bedroom complete with fitted wardrobes. The bathroom features a modern 3-piece suite for added comfort.

Hallway 5' 7" x 2' 5" (1.70m x 0.73m)

**Lounge** 12' 4" x 11' 2" (3.77m x 3.40m)

# **Kitchen/Diner** 7' 5" x 11' 2" (2.27m x 3.41m)

#### Bedroom

9' 3" x 9' 3" (2.83m x 2.82m)

#### Bathroom

5' 7" x 8' 7" (1.71m x 2.62m)