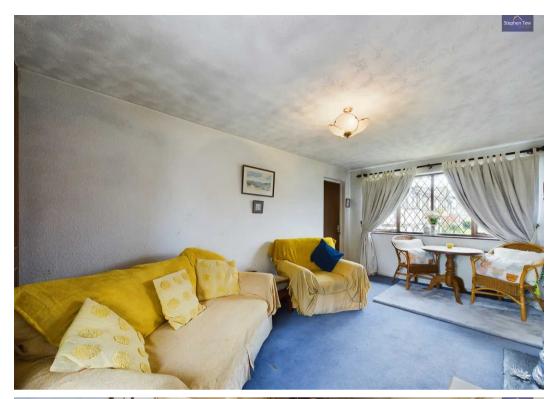

# Lounge/Bedroom

9' 6" x 18' 0" (2.90m x 5.48m)

## Lounge/Bedroom

9' 6" x 18' 0" (2.90m x 5.48m)