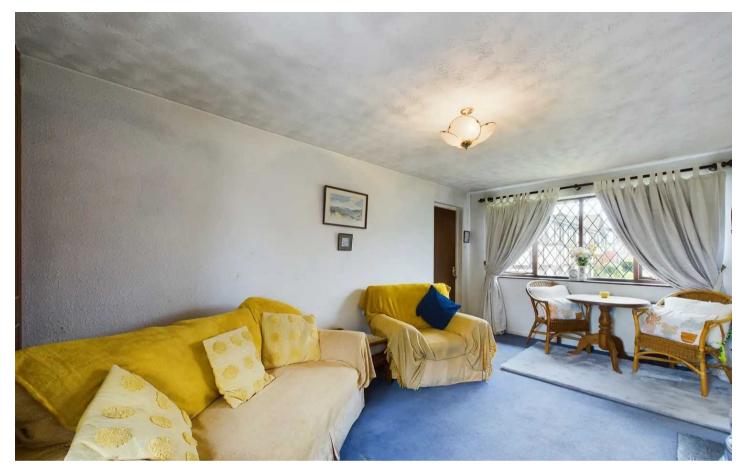

# Lounge/Bedroom

9' 6" x 18' 0" (2.90m x 5.48m)

## Lounge/Bedroom

9' 6" x 18' 0" (2.90m x 5.48m)