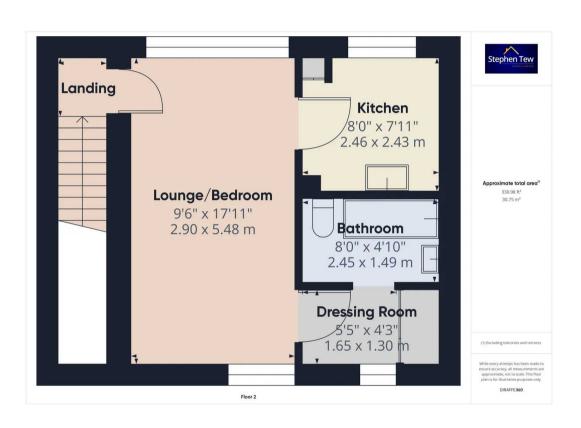

# Lounge/Bedroom

9' 6" x 18' 0" (2.90m x 5.48m)

#### Kitchen

8' 1" x 8' 0" (2.46m x 2.43m)

# Dressing Room

5' 5" x 4' 3" (1.65m x 1.30m)

#### Bathroom

8' 0" x 4' 11" (2.45m x 1.49m)