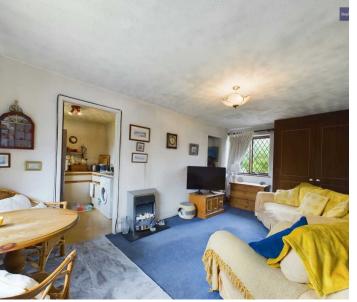

## Blackpool

We are pleased to present this 1 bedroom studio apartment, situated on the first floor and offering a comfortable and convenient living space. Boasting a versatile layout, this property comprises a spacious lounge/bedroom, a well-appointed kitchen, a dressing room, and a 3 piece suite bathroom.

# Lounge/Bedroom

9' 6" x 18' 0" (2.90m x 5.48m)

## Lounge/Bedroom

9' 6" x 18' 0" (2.90m x 5.48m)