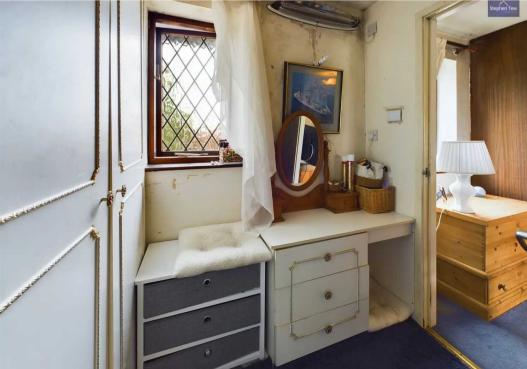

# Dressing Room

5' 5" x 4' 3" (1.65m x 1.30m)

### Dressing Room

5' 5" x 4' 3" (1.65m x 1.30m)