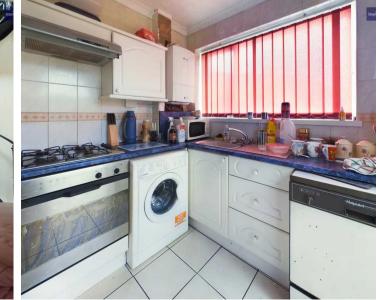

Entrance Vestibule 6' 5" x 2' 5" (1.95m x 0.73m)

Hallway 6' 2" x 4' 10" (1.87m x 1.47m)

Lounge 14' 3" x 11' 3" (4.35m x 3.42m)

**Kitchen** 9' 7" x 7' 4" (2.91m x 2.24m)

**Conservatory** 5' 8" x 11' 2" (1.73m x 3.41m) Conservatory / Diner

Hallway 6' 2" x 4' 10" (1.87m x 1.47m)

Lounge 14' 3" x 11' 3" (4.35m x 3.42m)

**Kitchen** 9' 7" x 7' 4" (2.91m x 2.24m)

**Conservatory** 5' 8" x 11' 2" (1.73m x 3.41m) Conservatory / Diner

**Bedroom 1** 13' 9" x 9' 8" (4.20m x 2.95m)