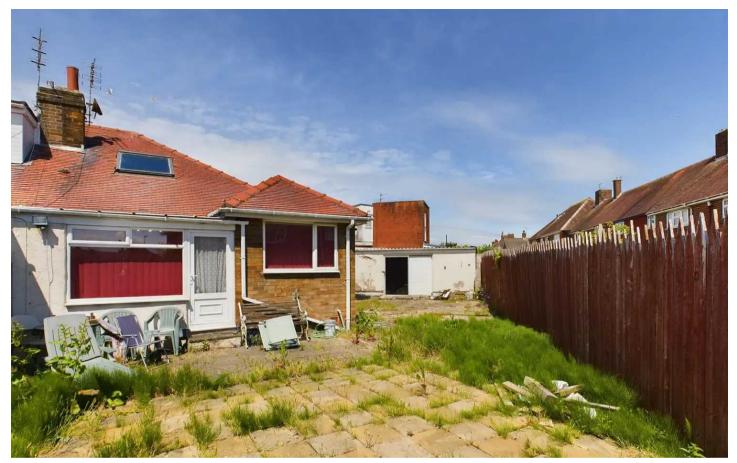

Outside, the property benefits from a garage and a driveway, ensuring ample parking and storage for all your needs. A flagged garden to the rear, offers a private and tranquil outdoor space perfect for entertaining guests or simply enjoying some fresh air in the sunshine. With its convenient layout, wellmaintained features, and appealing outdoor space, this bungalow presents a fantastic opportunity for those seeking a comfortable and convenient lifestyle in a sought-after location.

#### **REAR GARDEN**

Flagged garden to the rear with access to the garage.

#### GARAGE

Single Garage

### DRIVEWAY

1 Parking Space