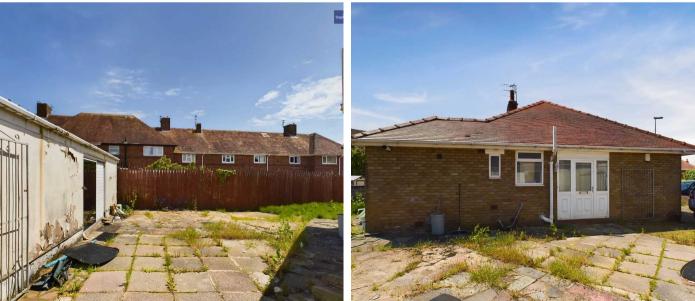

Outside, the property benefits from a garage and a driveway, ensuring ample parking and storage for all your needs. A flagged garden to the rear, offers a private and tranquil outdoor space perfect for entertaining guests or simply enjoying some fresh air in the sunshine. With its convenient layout, wellmaintained features, and appealing outdoor space, this bungalow presents a fantastic opportunity for those seeking a comfortable and convenient lifestyle in a sought-after location.

#### **REAR GARDEN**

Flagged garden to the rear with access to the garage.