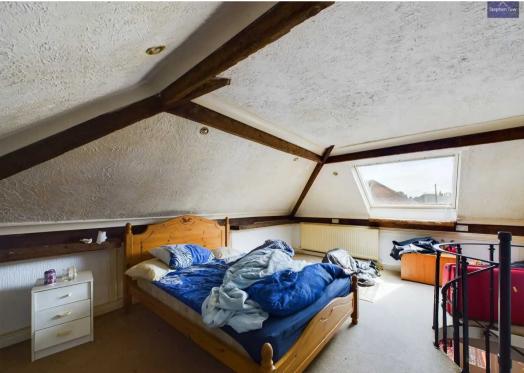

**Bedroom 1** 13' 9" x 9' 8" (4.20m x 2.95m)

**Bedroom 2** 8' 6" x 7' 4" (2.60m x 2.23m)

**Bathroom** 7' 4" x 7' 4" (2.23m x 2.24m) Bathroom

**Loft Room** 17' 9" x 13' 9" (5.41m x 4.20m)

Entrance Vestibule 6' 5" x 2' 5" (1.95m x 0.73m)

**Bedroom 2** 8' 6" x 7' 4" (2.60m x 2.23m)

Bathroom

7' 4" x 7' 4" (2.23m x 2.24m) Bathroom

**Loft Room** 17' 9" x 13' 9" (5.41m x 4.20m)