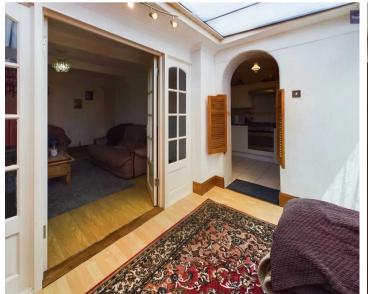

## Blackpool

Introducing this 2-bedroom bungalow to the market, offering the rare advantage of being available with no onward chain. The property features an entrance vestibule leading into a welcoming hallway, a spacious lounge, fitted kitchen, and a conservatory ideal for relaxation. The accommodation is completed by two bedrooms, one with fitted wardrobes, a 3-piece suite bathroom, and a versatile loft room, providing additional living space.

Entrance Vestibule 6' 5" x 2' 5" (1.95m x 0.73m)

Hallway 6' 2" x 4' 10" (1.87m x 1.47m)

Lounge 14' 3" x 11' 3" (4.35m x 3.42m)

**Kitchen** 9' 7" x 7' 4" (2.91m x 2.24m)

**Conservatory** 5' 8" x 11' 2" (1.73m x 3.41m) Conservatory / Diner

Hallway 6' 2" x 4' 10" (1.87m x 1.47m)

Lounge 14' 3" x 11' 3" (4.35m x 3.42m)

**Kitchen** 9' 7" x 7' 4" (2.91m x 2.24m)

**Conservatory** 5' 8" x 11' 2" (1.73m x 3.41m) Conservatory / Diner

**Bedroom 1** 13' 9" x 9' 8" (4.20m x 2.95m)