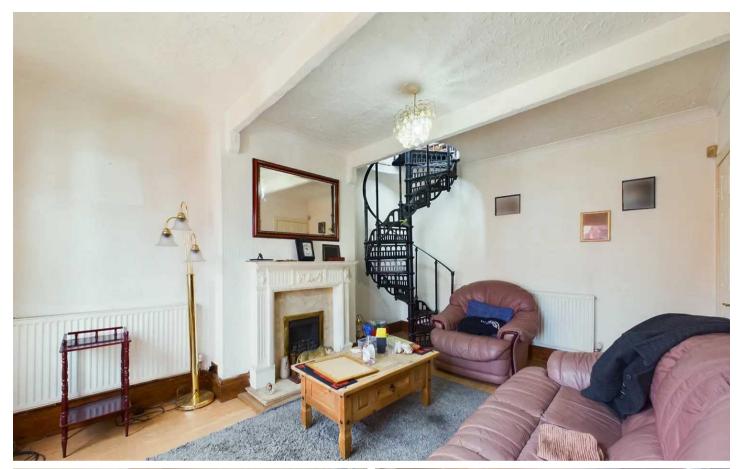

Entrance Vestibule 6' 5" x 2' 5" (1.95m x 0.73m)

Hallway 6' 2" x 4' 10" (1.87m x 1.47m)

Lounge 14' 3" x 11' 3" (4.35m x 3.42m)

**Kitchen** 9' 7" x 7' 4" (2.91m x 2.24m)

**Conservatory** 5' 8" x 11' 2" (1.73m x 3.41m) Conservatory / Diner

Hallway 6' 2" x 4' 10" (1.87m x 1.47m)

Lounge 14' 3" x 11' 3" (4.35m x 3.42m)

**Kitchen** 9' 7" x 7' 4" (2.91m x 2.24m)

**Conservatory** 5' 8" x 11' 2" (1.73m x 3.41m) Conservatory / Diner

**Bedroom 1** 13' 9" x 9' 8" (4.20m x 2.95m)