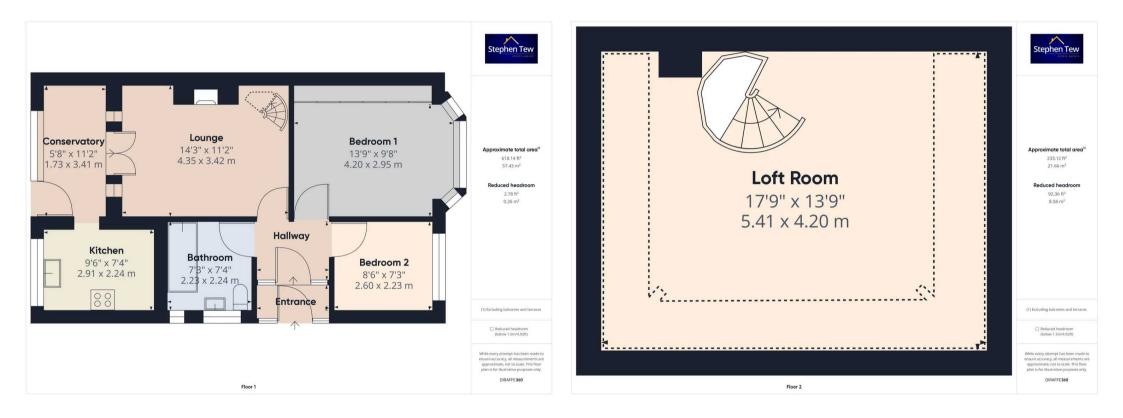

Entrance Vestibule 6' 5" x 2' 5" (1.95m x 0.73m)

Hallway 6' 2" x 4' 10" (1.87m x 1.47m)

Lounge 14' 3" x 11' 3" (4.35m x 3.42m)

**Kitchen** 9' 7" x 7' 4" (2.91m x 2.24m)

**Conservatory** 5' 8" x 11' 2" (1.73m x 3.41m) Conservatory / Diner

**Bedroom 1** 13' 9" x 9' 8" (4.20m x 2.95m)

**Bedroom 2** 8' 6" x 7' 4" (2.60m x 2.23m)

**Bathroom** 7' 4" x 7' 4" (2.23m x 2.24m) Bathroom

**Loft Room** 17' 9" x 13' 9" (5.41m x 4.20m)

Entrance Vestibule 6' 5" x 2' 5" (1.95m x 0.73m)

Hallway 6' 2" x 4' 10" (1.87m x 1.47m)

Lounge 14' 3" x 11' 3" (4.35m x 3.42m)

**Kitchen** 9' 7" x 7' 4" (2.91m x 2.24m)

**Conservatory** 5' 8" x 11' 2" (1.73m x 3.41m) Conservatory / Diner

**Bedroom 1** 13' 9" x 9' 8" (4.20m x 2.95m)

**Bedroom 2** 8' 6" x 7' 4" (2.60m x 2.23m)

Bathroom

7' 4" x 7' 4" (2.23m x 2.24m) Bathroom

**Loft Room** 17' 9" x 13' 9" (5.41m x 4.20m)