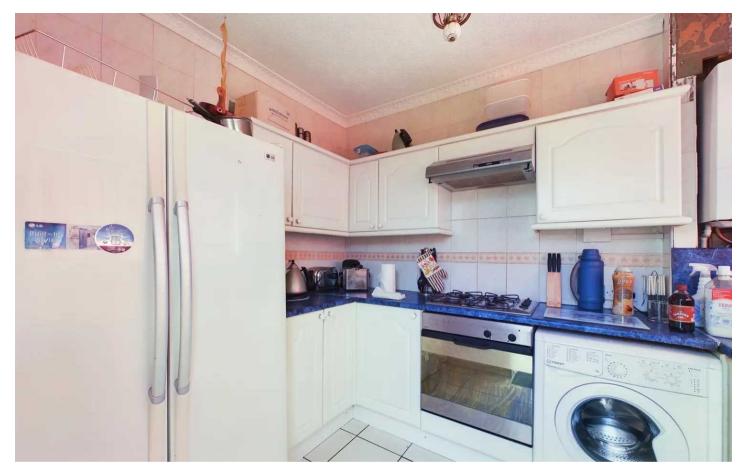

Entrance Vestibule 6' 5" x 2' 5" (1.95m x 0.73m)

Hallway 6' 2" x 4' 10" (1.87m x 1.47m)

Lounge 14' 3" x 11' 3" (4.35m x 3.42m)

**Kitchen** 9' 7" x 7' 4" (2.91m x 2.24m)

**Conservatory** 5' 8" x 11' 2" (1.73m x 3.41m) Conservatory / Diner

Hallway 6' 2" x 4' 10" (1.87m x 1.47m)

Lounge 14' 3" x 11' 3" (4.35m x 3.42m)

**Kitchen** 9' 7" x 7' 4" (2.91m x 2.24m)

**Conservatory** 5' 8" x 11' 2" (1.73m x 3.41m) Conservatory / Diner

**Bedroom 1** 13' 9" x 9' 8" (4.20m x 2.95m)