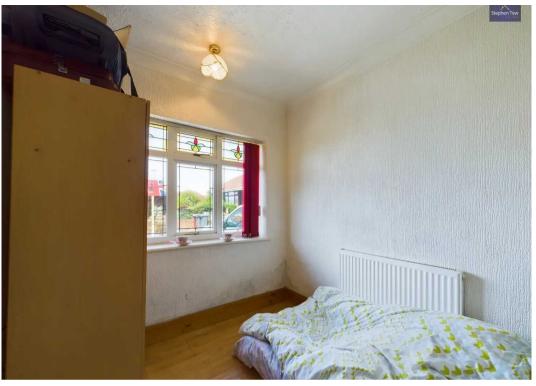

**Bedroom 1** 13' 9" x 9' 8" (4.20m x 2.95m)

**Bedroom 2** 8' 6" x 7' 4" (2.60m x 2.23m)

**Bathroom** 7' 4" x 7' 4" (2.23m x 2.24m) Bathroom

**Loft Room** 17' 9" x 13' 9" (5.41m x 4.20m)

Entrance Vestibule 6' 5" x 2' 5" (1.95m x 0.73m)

**Bedroom 2** 8' 6" x 7' 4" (2.60m x 2.23m)

Bathroom

7' 4" x 7' 4" (2.23m x 2.24m) Bathroom

**Loft Room** 17' 9" x 13' 9" (5.41m x 4.20m)