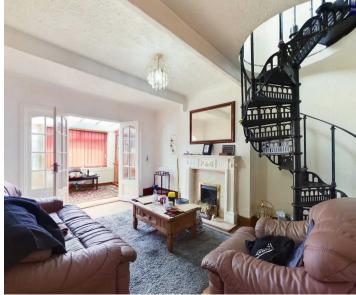

Entrance Vestibule 6' 5" x 2' 5" (1.95m x 0.73m)

Hallway 6' 2" x 4' 10" (1.87m x 1.47m)

Lounge 14' 3" x 11' 3" (4.35m x 3.42m)

**Kitchen** 9' 7" x 7' 4" (2.91m x 2.24m)

**Conservatory** 5' 8" x 11' 2" (1.73m x 3.41m) Conservatory / Diner

Hallway 6' 2" x 4' 10" (1.87m x 1.47m)

Lounge 14' 3" x 11' 3" (4.35m x 3.42m)

**Kitchen** 9' 7" x 7' 4" (2.91m x 2.24m)

**Conservatory** 5' 8" x 11' 2" (1.73m x 3.41m) Conservatory / Diner

**Bedroom 1** 13' 9" x 9' 8" (4.20m x 2.95m)