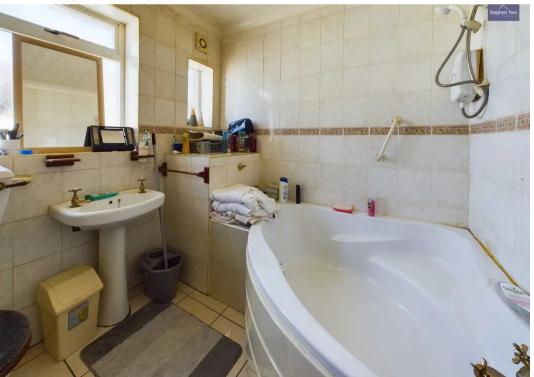

**Bedroom 1** 13' 9" x 9' 8" (4.20m x 2.95m)

**Bedroom 2** 8' 6" x 7' 4" (2.60m x 2.23m)

**Bathroom** 7' 4" x 7' 4" (2.23m x 2.24m) Bathroom

**Loft Room** 17' 9" x 13' 9" (5.41m x 4.20m)

Entrance Vestibule 6' 5" x 2' 5" (1.95m x 0.73m)

**Bedroom 2** 8' 6" x 7' 4" (2.60m x 2.23m)

Bathroom

7' 4" x 7' 4" (2.23m x 2.24m) Bathroom

**Loft Room** 17' 9" x 13' 9" (5.41m x 4.20m)