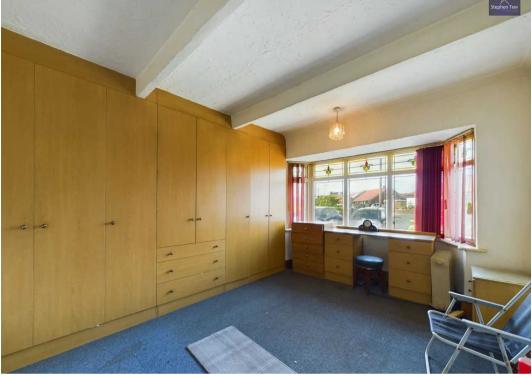

**Bedroom 1** 13' 9" x 9' 8" (4.20m x 2.95m)

**Bedroom 2** 8' 6" x 7' 4" (2.60m x 2.23m)

**Bathroom** 7' 4" x 7' 4" (2.23m x 2.24m) Bathroom

**Loft Room** 17' 9" x 13' 9" (5.41m x 4.20m)

Entrance Vestibule 6' 5" x 2' 5" (1.95m x 0.73m)

**Bedroom 2** 8' 6" x 7' 4" (2.60m x 2.23m)

Bathroom

7' 4" x 7' 4" (2.23m x 2.24m) Bathroom

**Loft Room** 17' 9" x 13' 9" (5.41m x 4.20m)