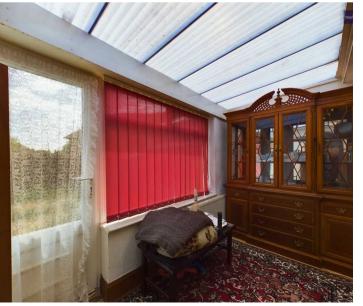

Entrance Vestibule 6' 5" x 2' 5" (1.95m x 0.73m)

Hallway 6' 2" x 4' 10" (1.87m x 1.47m)

Lounge 14' 3" x 11' 3" (4.35m x 3.42m)

**Kitchen** 9' 7" x 7' 4" (2.91m x 2.24m)

**Conservatory** 5' 8" x 11' 2" (1.73m x 3.41m) Conservatory / Diner

Hallway 6' 2" x 4' 10" (1.87m x 1.47m)

Lounge 14' 3" x 11' 3" (4.35m x 3.42m)

**Kitchen** 9' 7" x 7' 4" (2.91m x 2.24m)

**Conservatory** 5' 8" x 11' 2" (1.73m x 3.41m) Conservatory / Diner

**Bedroom 1** 13' 9" x 9' 8" (4.20m x 2.95m)