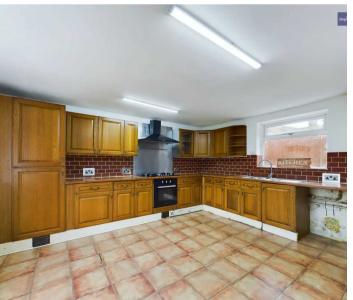

ms, one of which includes a convenient built-in storage cupboard. The 3-piece suite bathroom completes the accommodation. Additional features include UPVC double glazing and gas central heating, ensuring comfort and efficiency year-round.

Outside, the property boasts an enclosed garden to the rear, where a generous expanse of lawn and a flagged patio provide excellent spots for outdoor relaxation and entertaining. A practical shed offers storage solutions, while side gate access enhances convenience.

Council Tax band: A

Tenure: Freehold

- No Onward Chain
- Entrance Hallway, Lounge with patio doors leading onto the garden, Kitchen/Diner with integrated oven and hob
- 3 Bedrooms, one with built in storage cupboard, 3 piece suite Bathroom
- UPVC Double Glazing, Gas Central Heating









## Entrance Hallway

4' 11" x 3' 8" (1.50m x 1.12m)

## Lounge

11' 1" x 14' 8" (3.39m x 4.48m)

## Kitchen/Diner

12' 6" x 14' 10" (3.81m x 4.53m)

#### Rear Vestibule

2' 11" x 5' 10" (0.88m x 1.79m)

## Landing

8' 11" x 4' 9" (2.71m x 1.44m)

#### Bedroom 1

12' 6" x 9' 8" (3.82m x 2.95m)

#### Bedroom 2

11' 2" x 6' 2" (3.40m x 1.88m)

#### Bedroom 3

8' 3" x 8' 4" (2.51m x 2.54m)

#### Bathroom

9' 7" x 4' 8" (2.91m x 1.43m)















## FRONT GARDEN

Laid to lawn

## REAR GARDEN

Enclosed garden to the rear with laid to lawn and flagged patio. Shed for storage and side gate access.

## ON STREET

1 Parking Space









# Stephen Tew Estate Agents

Stephen Tew Estate Agents, 132 Highfield Road - FY4 2HH

01253 401111

info@stephentew.co.uk

www.stephentew.co.uk