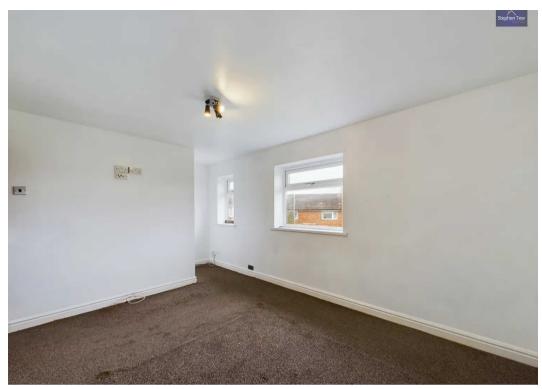

#### Bedroom 1

12' 6" x 9' 8" (3.82m x 2.95m)

#### Bedroom 2

11' 2" x 6' 2" (3.40m x 1.88m)

#### Bedroom 3

8' 3" x 8' 4" (2.51m x 2.54m)