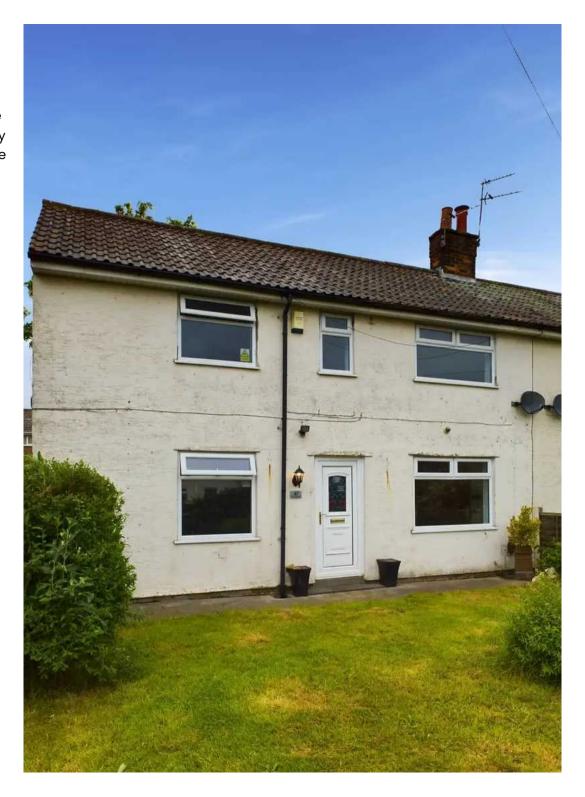

# **Marlhill Road**

# **Blackpool**

Nestled in a popular residential location, this 3-bedroom semi-detached house is offered with the added benefit of no onward chain. Upon entering, the hallway leads to a spacious lounge boasting patio doors that open onto the garden. The kitchen/diner is well-appointed, featuring an integrated oven and hob. Moving upstairs, the property offers three bright bedrooms, one of which includes a convenient built-in storage cupboard. The 3-piece suite bathroom completes the accommodation. Additional features include UPVC double glazing and gas central heating, ensuring comfort and efficiency year-round.

## FRONT GARDEN

Laid to lawn