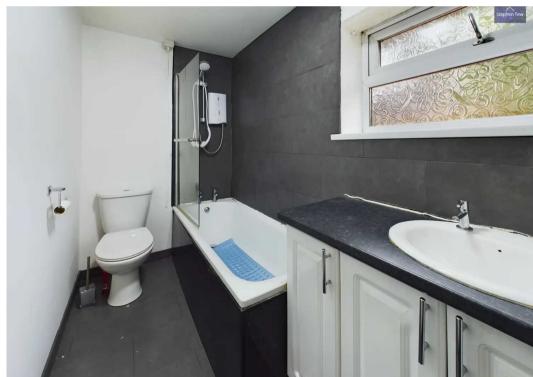

# **Blackpool**

Nestled in a popular residential location, this 3-bedroom semi-detached house is offered with the added benefit of no onward chain. Upon entering, the hallway leads to a spacious lounge boasting patio doors that open onto the garden. The kitchen/diner is well-appointed, featuring an integrated oven and hob. Moving upstairs, the property offers three bright bedrooms, one of which includes a convenient built-in storage cupboard. The 3-piece suite bathroom completes the accommodation. Additional features include UPVC double glazing and gas central heating, ensuring comfort and efficiency year-round.

#### Bathroom

9' 7" x 4' 8" (2.91m x 1.43m)