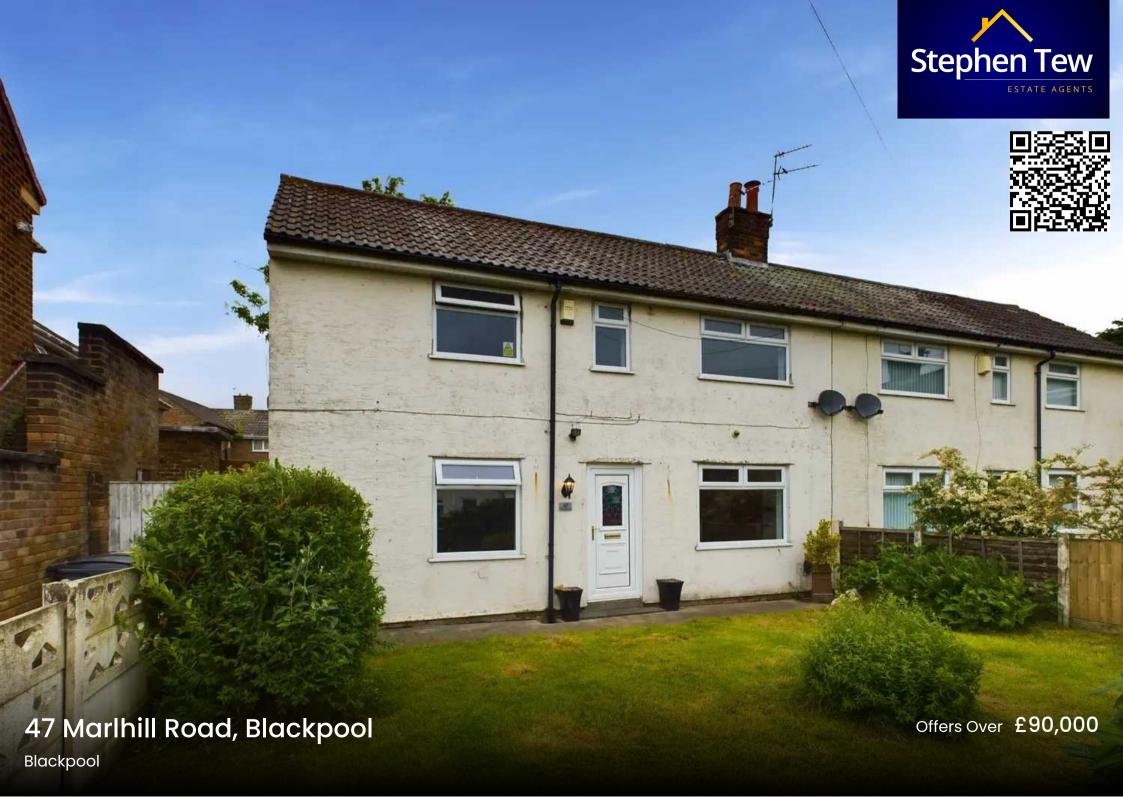

# **Marlhill Road**

# **Blackpool**

Nestled in a popular residential location, this 3-bedroom semi-detached house is offered with the added benefit of no onward chain. Upon entering, the hallway leads to a spacious lounge boasting patio doors that open onto the garden. The kitchen/diner is well-appointed, featuring an integrated oven and hob. Moving upstairs, the property offers three bright bedrooms, one of which includes a convenient built-in storage cupboard. The 3-piece suite bathroom completes the accommodation. Additional features include UPVC double glazing and gas central heating, ensuring comfort and efficiency year-round.

## FRONT GARDEN

Laid to lawn