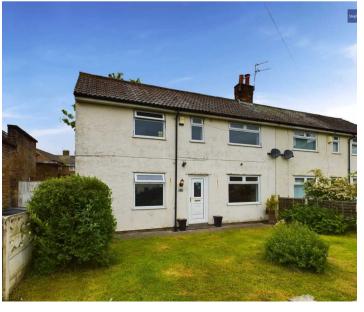

# **Blackpool**

Nestled in a popular residential location, this 3-bedroom semi-detached house is offered with the added benefit of no onward chain. Upon entering, the hallway leads to a spacious lounge boasting patio doors that open onto the garden. The kitchen/diner is well-appointed, featuring an integrated oven and hob. Moving upstairs, the property offers three bright bedrooms, one of which includes a convenient built-in storage cupboard. The 3-piece suite bathroom completes the accommodation. Additional features include UPVC double glazing and gas central heating, ensuring comfort and efficiency year-round.

## FRONT GARDEN

Laid to lawn