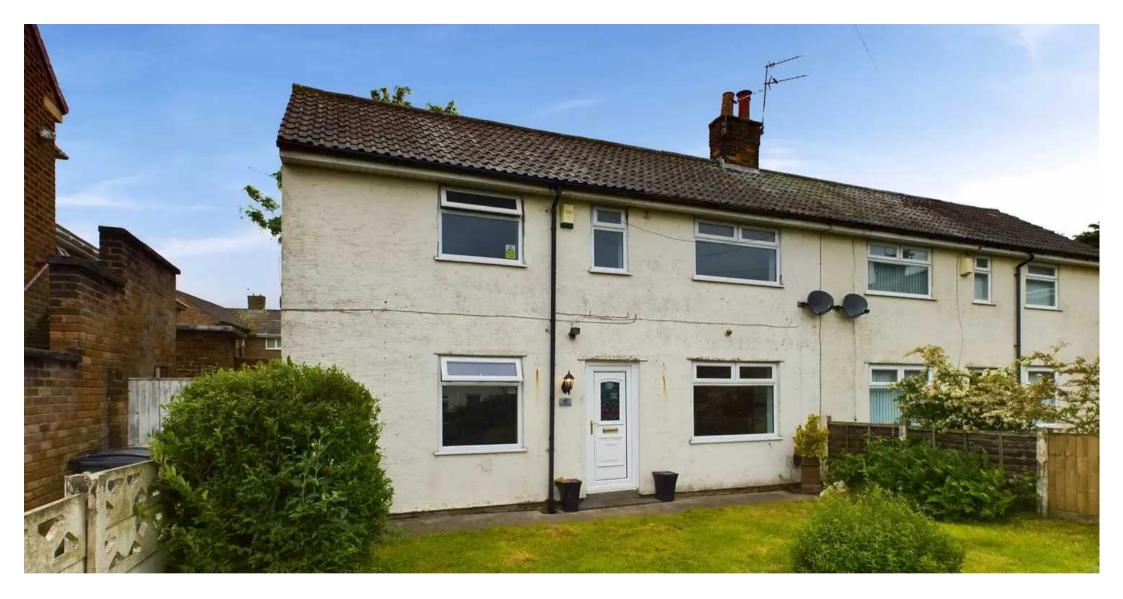

# **Blackpool**

Nestled in a popular residential location, this 3-bedroom semi-detached house is offered with the added benefit of no onward chain. Upon entering, the hallway leads to a spacious lounge boasting patio doors that open onto the garden. The kitchen/diner is well-appointed, featuring an integrated oven and hob. Moving upstairs, the property offers three bright bedrooms, one of which includes a convenient built-in storage cupboard. The 3-piece suite bathroom completes the accommodation. Additional features include UPVC double glazing and gas central heating, ensuring comfort and efficiency year-round.

## FRONT GARDEN

Laid to lawn