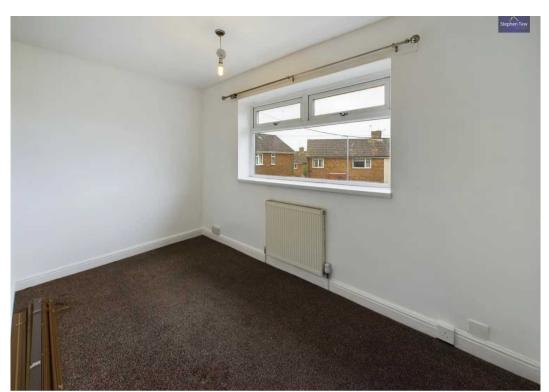

#### Bedroom 1

12' 6" x 9' 8" (3.82m x 2.95m)

#### Bedroom 2

11' 2" x 6' 2" (3.40m x 1.88m)

#### Bedroom 3

8' 3" x 8' 4" (2.51m x 2.54m)