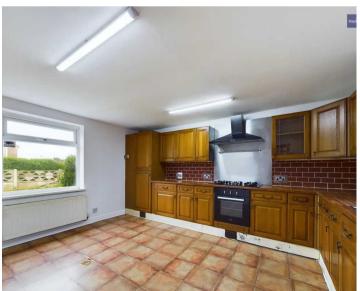

ooms, one of which includes a convenient built-in storage cupboard. The 3-piece suite bathroom completes the accommodation. Additional features include UPVC double glazing and gas central heating, ensuring comfort and efficiency year-round.

Outside, the property boasts an enclosed garden to the rear, where a generous expanse of lawn and a flagged patio provide excellent spots for outdoor relaxation and entertaining. A practical shed offers storage solutions, while side gate access enhances convenience.

Council Tax band: A

Tenure: Freehold

- No Onward Chain
- Entrance Hallway, Lounge with patio doors leading onto the garden, Kitchen/Diner with integrated oven and hob
- 3 Bedrooms, one with built in storage cupboard, 3 piece suite Bathroom
- UPVC Double Glazing, Gas Central Heating









## Entrance Hallway

4' 11" x 3' 8" (1.50m x 1.12m)

## Lounge

11' 1" x 14' 8" (3.39m x 4.48m)

## Kitchen/Diner

12' 6" x 14' 10" (3.81m x 4.53m)

#### Rear Vestibule

2' 11" x 5' 10" (0.88m x 1.79m)

## Landing

8' 11" x 4' 9" (2.71m x 1.44m)

#### Bedroom 1

12' 6" x 9' 8" (3.82m x 2.95m)

#### Bedroom 2

11' 2" x 6' 2" (3.40m x 1.88m)

#### Bedroom 3

8' 3" x 8' 4" (2.51m x 2.54m)

#### Bathroom

9' 7" x 4' 8" (2.91m x 1.43m)















## FRONT GARDEN

Laid to lawn

## REAR GARDEN

Enclosed garden to the rear with laid to lawn and flagged patio. Shed for storage and side gate access.

## ON STREET

1 Parking Space









# Stephen Tew Estate Agents

Stephen Tew Estate Agents, 132 Highfield Road - FY4 2HH

01253 401111

info@stephentew.co.uk

www.stephentew.co.uk