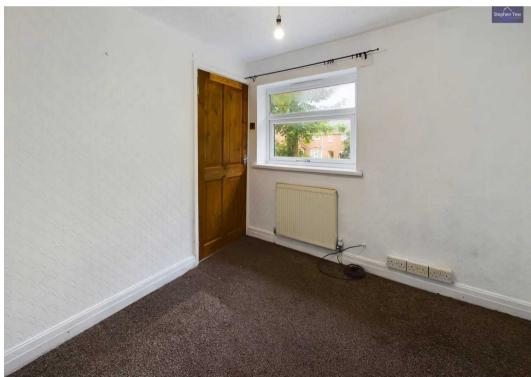

#### Bedroom 1

12' 6" x 9' 8" (3.82m x 2.95m)

#### Bedroom 2

11' 2" x 6' 2" (3.40m x 1.88m)

#### Bedroom 3

8' 3" x 8' 4" (2.51m x 2.54m)