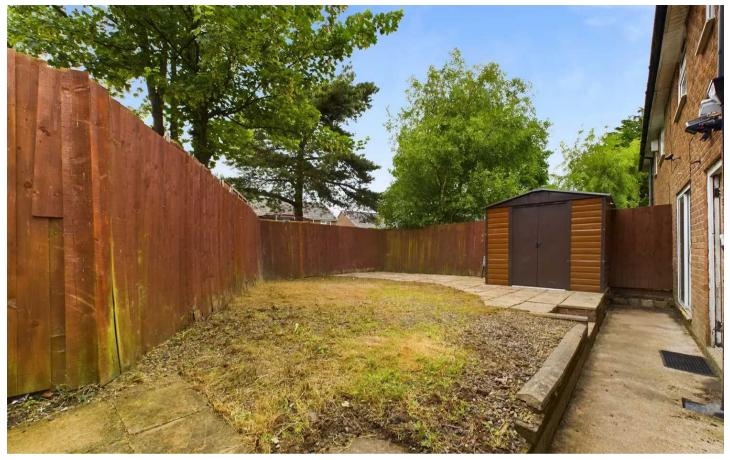

Outside, the property boasts an enclosed garden to the rear, where a generous expanse of lawn and a flagged patio provide excellent spots for outdoor relaxation and entertaining. A practical shed offers storage solutions, while side gate access enhances convenience.

## REAR GARDEN

Enclosed garden to the rear with laid to lawn and flagged patio. Shed for storage and side gate access.