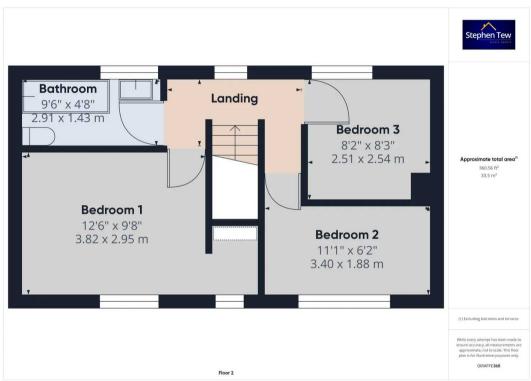

## Landing

8' 11" x 4' 9" (2.71m x 1.44m)

#### Bedroom 1

12' 6" x 9' 8" (3.82m x 2.95m)

#### Bedroom 2

11' 2" x 6' 2" (3.40m x 1.88m)

#### Bedroom 3

8' 3" x 8' 4" (2.51m x 2.54m)

#### Bathroom

9' 7" x 4' 8" (2.91m x 1.43m)