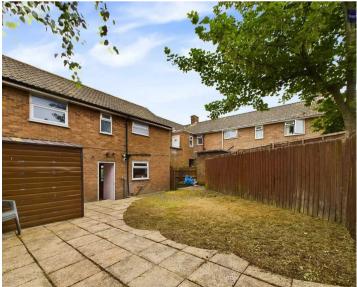

Outside, the property boasts an enclosed garden to the rear, where a generous expanse of lawn and a flagged patio provide excellent spots for outdoor relaxation and entertaining. A practical shed offers storage solutions, while side gate access enhances convenience.

## REAR GARDEN

Enclosed garden to the rear with laid to lawn and flagged patio. Shed for storage and side gate access.