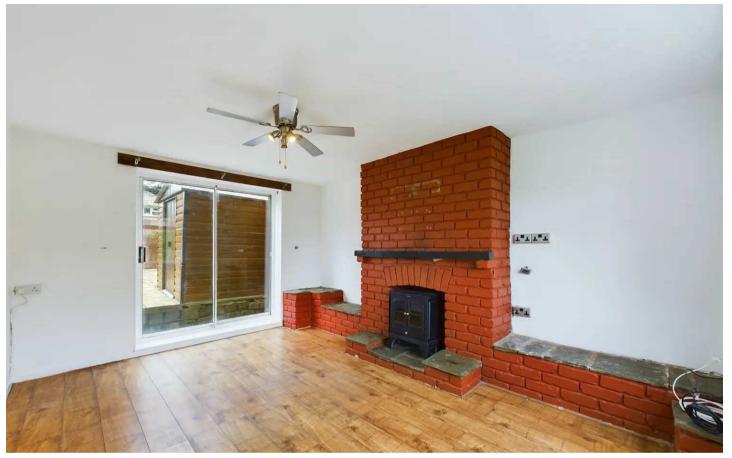

drooms, one of which includes a convenient built-in storage cupboard. The 3-piece suite bathroom completes the accommodation. Additional features include UPVC double glazing and gas central heating, ensuring comfort and efficiency year-round.

Outside, the property boasts an enclosed garden to the rear, where a generous expanse of lawn and a flagged patio provide excellent spots for outdoor relaxation and entertaining. A practical shed offers storage solutions, while side gate access enhances convenience.

Council Tax band: A

Tenure: Freehold

- No Onward Chain
- Entrance Hallway, Lounge with patio doors leading onto the garden, Kitchen/Diner with integrated oven and hob
- 3 Bedrooms, one with built in storage cupboard, 3 piece suite Bathroom
- UPVC Double Glazing, Gas Central Heating









## Entrance Hallway

4' 11" x 3' 8" (1.50m x 1.12m)

## Lounge

11' 1" x 14' 8" (3.39m x 4.48m)

## Kitchen/Diner

12' 6" x 14' 10" (3.81m x 4.53m)

#### Rear Vestibule

2' 11" x 5' 10" (0.88m x 1.79m)

## Landing

8' 11" x 4' 9" (2.71m x 1.44m)

#### Bedroom 1

12' 6" x 9' 8" (3.82m x 2.95m)

#### Bedroom 2

11' 2" x 6' 2" (3.40m x 1.88m)

#### Bedroom 3

8' 3" x 8' 4" (2.51m x 2.54m)

#### Bathroom

9' 7" x 4' 8" (2.91m x 1.43m)















## FRONT GARDEN

Laid to lawn

## REAR GARDEN

Enclosed garden to the rear with laid to lawn and flagged patio. Shed for storage and side gate access.

## ON STREET

1 Parking Space









# Stephen Tew Estate Agents

Stephen Tew Estate Agents, 132 Highfield Road - FY4 2HH

01253 401111

info@stephentew.co.uk

www.stephentew.co.uk