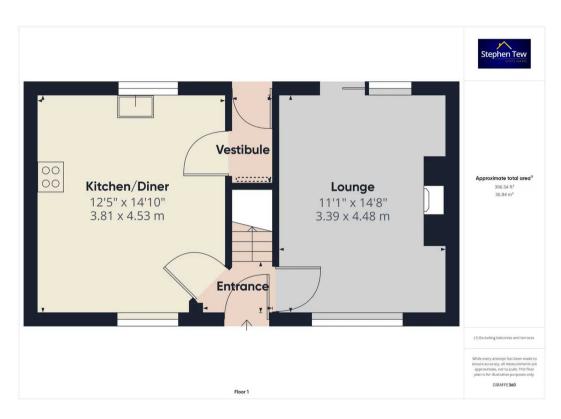

## Entrance Hallway

4' 11" x 3' 8" (1.50m x 1.12m)

## Lounge

11' 1" x 14' 8" (3.39m x 4.48m)

## Kitchen/Diner

12' 6" x 14' 10" (3.81m x 4.53m)

#### Rear Vestibule

2' 11" x 5' 10" (0.88m x 1.79m)