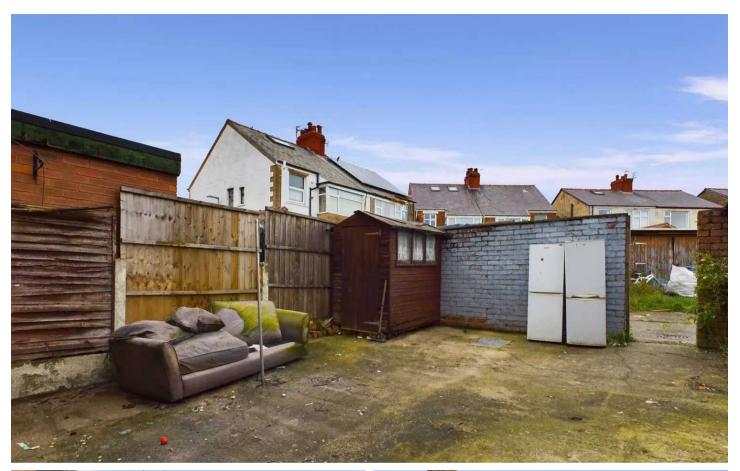

#### YARD

Low maintenance yard to the rear. The yard backs onto a private gated road which adds to the security and privacy at the rear of the property. Residents are provided with a key for the gate.