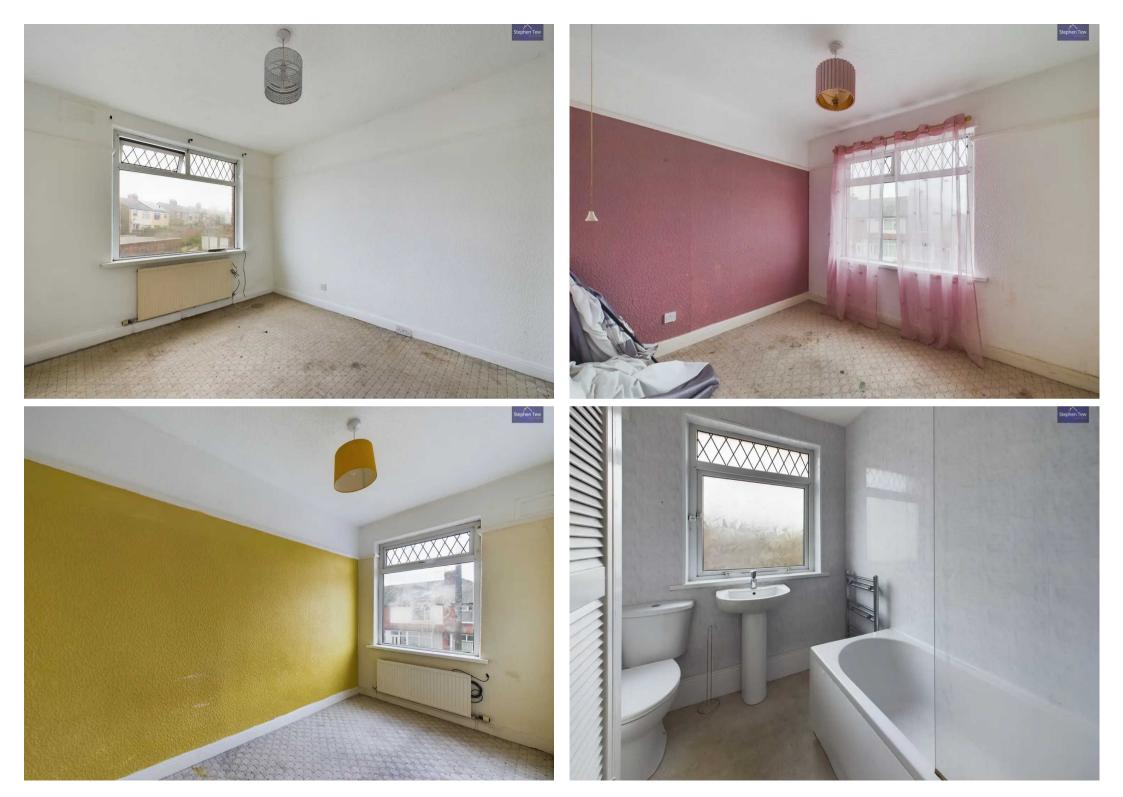

### Blackpool

Ideally located for families, first-time buyers or investors, this 3-bedroom midterraced property offers a wealth of potential with the added benefit of no onward chain. Upon entering the property, an entrance vestibule leads into a hallway providing access to a lounge and a well-proportioned kitchen/diner. Upstairs, three bedrooms accompany a three-piece suite bathroom, all awaiting modernisation throughout, offering a blank canvas for prospective buyers to make their mark on this home. Full Gas Central Heating with Combi Boiler.

**Lounge** 13' 1" x 12' 9" (4.00m x 3.88m)

**Dining Kitchen** 10' 10" x 16' 9" (3.29m x 5.11m)

Landing

**Bedroom 1** 11' 0" x 10' 0" (3.36m x 3.04m)

**Bedroom 2** 8' 2" x 10' 4" (2.48m x 3.16m)

**Bedroom 3** 11' 1" x 6' 2" (3.38m x 1.89m)

Bathroom 7' 10" x 6' 5" (2.40m x 1.96m)