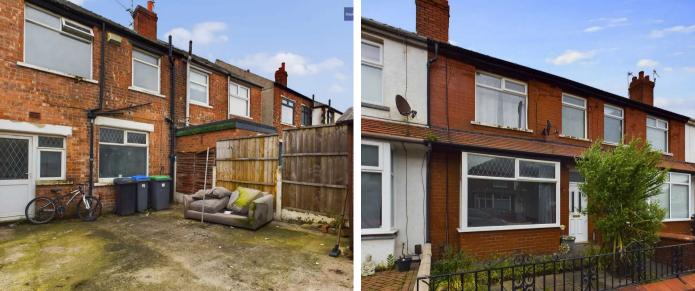

Outside, the property boasts a flagged garden to the front, perfect for those seeking a low-maintenance outdoor space. The rear of the property presents another opportunity for a private garden oasis in need of some TLC, allowing future owners to create their own outdoor haven. With the convenience of local amenities, schools, and transport links nearby, this property represents a promising investment for those looking to put their own stamp on a home in a sought-after residential area.

#### FRONT GARDEN

Flagged garden to the front.

#### YARD

Low maintenance yard to the rear. The yard backs onto a private gated road which adds to the security and privacy at the rear of the property. Residents are provided with a key for the gate.