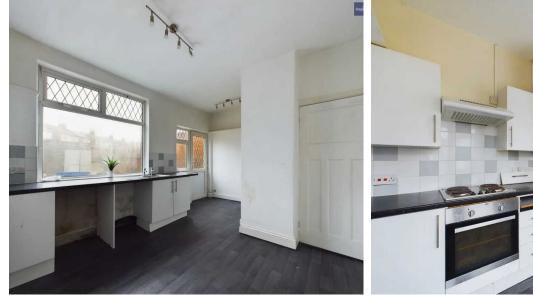

### Blackpool

Ideally located for families, first-time buyers or investors, this 3-bedroom midterraced property offers a wealth of potential with the added benefit of no onward chain. Upon entering the property, an entrance vestibule leads into a hallway providing access to a lounge and a well-proportioned kitchen/diner. Upstairs, three bedrooms accompany a three-piece suite bathroom, all awaiting modernisation throughout, offering a blank canvas for prospective buyers to make their mark on this home. Full Gas Central Heating with Combi Boiler.

**Lounge** 13' 1" x 12' 9" (4.00m x 3.88m)

**Dining Kitchen** 10' 10" x 16' 9" (3.29m x 5.11m)

Landing

**Bedroom 1** 11' 0" x 10' 0" (3.36m x 3.04m)

**Bedroom 2** 8' 2" x 10' 4" (2.48m x 3.16m)

**Bedroom 3** 11' 1" x 6' 2" (3.38m x 1.89m)