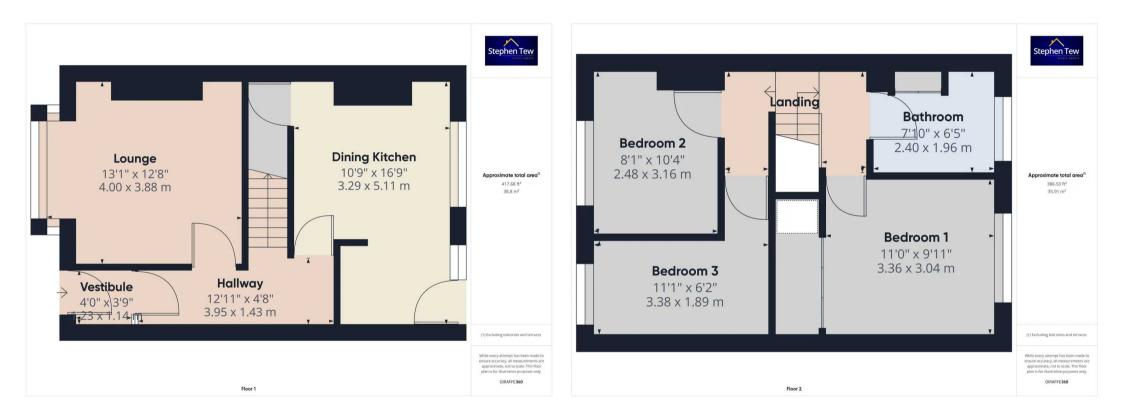

Council Tax band: A

Tenure: Freehold

- No Onward Chain
- Entrance vestibule, Hallway, Lounge, Kitchen/Diner
- 3 Bedrooms, 3 piece suite Bathroom
- In Need of Modernisation Throughout

Hallway 13' 0" x 4' 8" (3.95m x 1.43m)

**Lounge** 13' 1" x 12' 9" (4.00m x 3.88m)

**Dining Kitchen** 10' 10" x 16' 9" (3.29m x 5.11m)

Landing

**Bedroom 1** 11' 0" x 10' 0" (3.36m x 3.04m)

**Bedroom 2** 8' 2" x 10' 4" (2.48m x 3.16m)

**Bedroom 3** 11' 1" x 6' 2" (3.38m x 1.89m)

Bathroom 7' 10" x 6' 5" (2.40m x 1.96m)