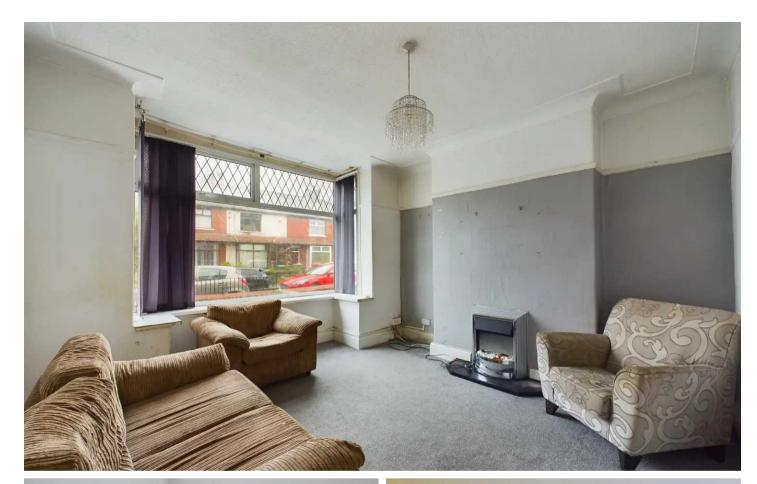

### Blackpool

Ideally located for families, first-time buyers or investors, this 3-bedroom midterraced property offers a wealth of potential with the added benefit of no onward chain. Upon entering the property, an entrance vestibule leads into a hallway providing access to a lounge and a well-proportioned kitchen/diner. Upstairs, three bedrooms accompany a three-piece suite bathroom, all awaiting modernisation throughout, offering a blank canvas for prospective buyers to make their mark on this home. Full Gas Central Heating with Combi Boiler.

**Lounge** 13' 1" x 12' 9" (4.00m x 3.88m)

**Dining Kitchen** 10' 10" x 16' 9" (3.29m x 5.11m)

Landing

**Bedroom 1** 11' 0" x 10' 0" (3.36m x 3.04m)

**Bedroom 2** 8' 2" x 10' 4" (2.48m x 3.16m)

**Bedroom 3** 11' 1" x 6' 2" (3.38m x 1.89m)