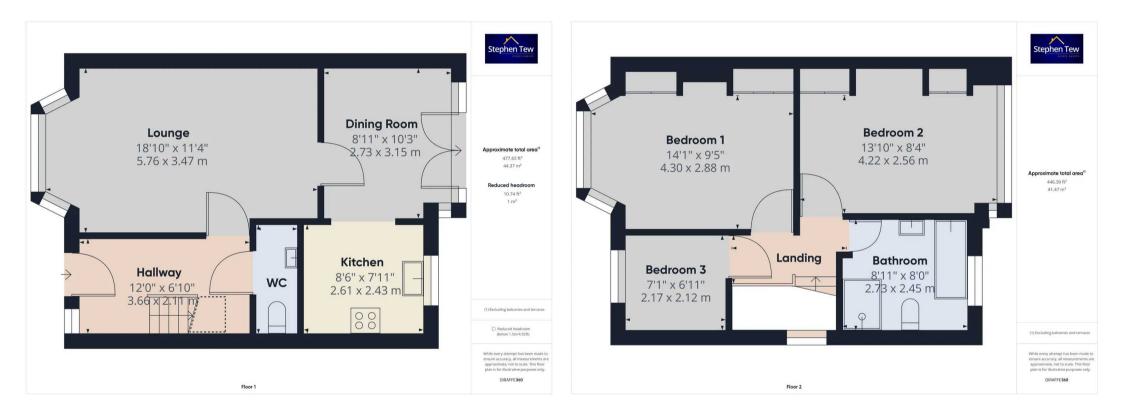

Council Tax band: C

Tenure: Freehold

Entrance Hall 12' 0" x 6' 11" (3.66m x 2.11m)

**Lounge** 18' 11" x 11' 5" (5.76m x 3.47m)

**Dining Room** 8' 11" x 10' 4" (2.73m x 3.15m)

**Kitchen** 8' 7" x 8' 0" (2.61m x 2.43m)

First Floor Landing

**Bedroom 1** 14' 1" x 9' 5" (4.30m x 2.88m)

**Bedroom 2** 13' 10" x 8' 5" (4.22m x 2.56m)

**Bedroom 3** 7' 1" x 6' 11" (2.17m x 2.12m)

Bathroom 8' 11" x 8' 0" (2.73m x 2.45m)