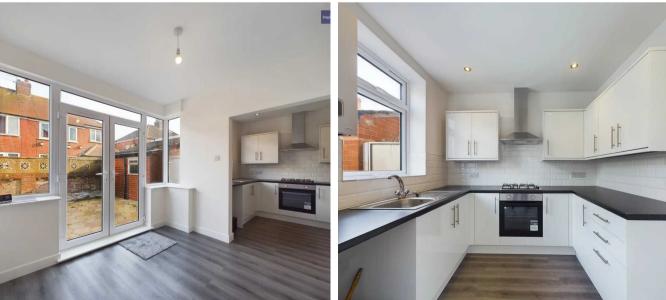

### Blackpool

Situated in the desirable location of a popular residential area, this newly refurbished 3-bedroom semi-detached house offers a perfect blend of modern living and comfort. As you enter the property, you are greeted by a welcoming entrance hall leading to a ground floor WC, a cosy lounge, a bright dining room with French doors that open onto the south facing garden, and a newly installed kitchen equipped with contemporary fixtures and fittings. This property provides a seamless flow through its beautifully designed living spaces.

Council Tax band: C

Tenure: Freehold

Entrance Hall 12' 0" x 6' 11" (3.66m x 2.11m)

**Lounge** 18' 11" x 11' 5" (5.76m x 3.47m)

**Dining Room** 8' 11" x 10' 4" (2.73m x 3.15m)

**Kitchen** 8' 7" x 8' 0" (2.61m x 2.43m)