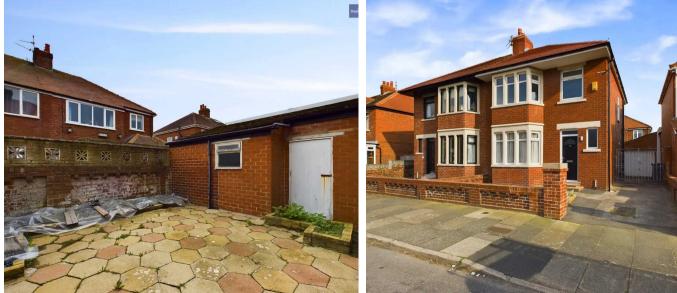

uring warmth and energy efficiency. Externally, the property offers a driveway and garage for convenient off-road parking, and an enclosed south facing garden perfect for outdoor relaxation and entertaining. With the added benefit of no onward chain, this house presents an ideal opportunity for those seeking a place to call home in a sought-after location.

Council Tax band: C

Tenure: Freehold







Entrance Hall 12' 0" x 6' 11" (3.66m x 2.11m)

**Lounge** 18' 11" x 11' 5" (5.76m x 3.47m)

**Dining Room** 8' 11" x 10' 4" (2.73m x 3.15m)

**Kitchen** 8' 7" x 8' 0" (2.61m x 2.43m)

First Floor Landing

**Bedroom 1** 14' 1" x 9' 5" (4.30m x 2.88m)

**Bedroom 2** 13' 10" x 8' 5" (4.22m x 2.56m)

**Bedroom 3** 7' 1" x 6' 11" (2.17m x 2.12m)

Bathroom 8' 11" x 8' 0" (2.73m x 2.45m)













#### FRONT GARDEN

#### **REAR GARDEN**

#### Driveway

1 Parking Space

#### Garage

Single Garage

#### **Key Features**

- Refurbished Semi Detached House situated in a popular residential location
- Entrance Hall, GF WC, Lounge, Dining Room with French doors overlooking the south facing garden, Newly installed Kitchen
- 3 Bedrooms, Newly installed 4 piece Bathroom, Gas Central Heating, uPVC Double Glazing
- Driveway, Garage, Enclosed South Facing Garden, No onward chain
- Full house and garage re-wire installed and certified to 18th edition part p registered.
- Full all copper heating and water system installed and certified with the Gas safe register.
- Full upvc double glazing to the latest building regulations certified and registered with FENSA.
- Full house red tiled roof with d