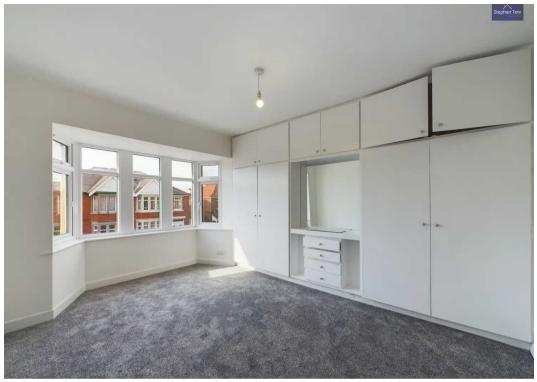

The first floor of the house boasts three well-proportioned bedrooms and a newly installed four-piece bathroom, all exuding a homely and inviting ambience. Additional features include gas central heating and uPVC double glazing throughout, ensuring warmth and energy efficiency. Externally, the property offers a driveway and garage for convenient off-road parking, and an enclosed south facing garden perfect for outdoor relaxation and entertaining. With the added benefit of no onward chain, this house presents an ideal opportunity for those seeking a place to call home in a sought-after location.

First Floor Landing

**Bedroom 1** 14' 1" x 9' 5" (4.30m x 2.88m)

**Bedroom 2** 13' 10" x 8' 5" (4.22m x 2.56m)

**Bedroom 3** 7' 1" x 6' 11" (2.17m x 2.12m)

Bathroom 8' 11" x 8' 0" (2.73m x 2.45m)