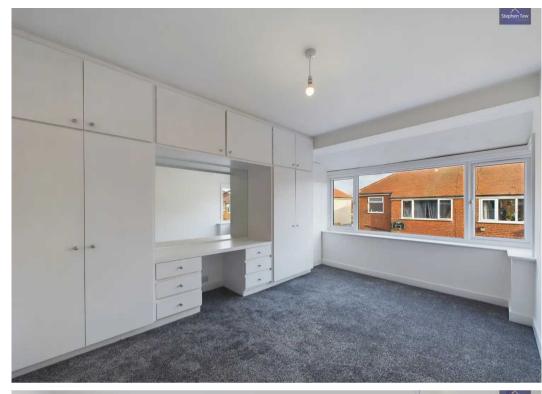

The first floor of the house boasts three well-proportioned bedrooms and a newly installed four-piece bathroom, all exuding a homely and inviting ambience. Additional features include gas central heating and uPVC double glazing throughout, ensuring warmth and energy efficiency. Externally, the property offers a driveway and garage for convenient off-road parking, and an enclosed south facing garden perfect for outdoor relaxation and entertaining. With the added benefit of no onward chain, this house presents an ideal opportunity for those seeking a place to call home in a sought-after location.

First Floor Landing

**Bedroom 1** 14' 1" x 9' 5" (4.30m x 2.88m)

**Bedroom 2** 13' 10" x 8' 5" (4.22m x 2.56m)

**Bedroom 3** 7' 1" x 6' 11" (2.17m x 2.12m)

Bathroom 8' 11" x 8' 0" (2.73m x 2.45m)