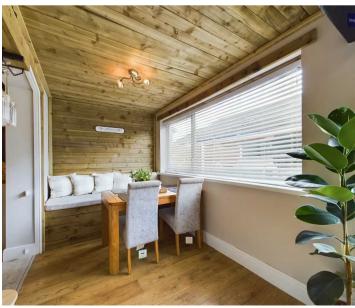

Hallway 15' 11" x 5' 7" (4.86m x 1.71m)

**Lounge** 14' 8" x 11' 3" (4.46m x 3.43m)

**Reception Room** 12' 9" x 11' 4" (3.88m x 3.45m)

**Dining Room** 6' 8" x 11' 1" (2.02m x 3.37m)

**Kitchen** 17' 2" x 5' 5" (5.23m x 1.66m)