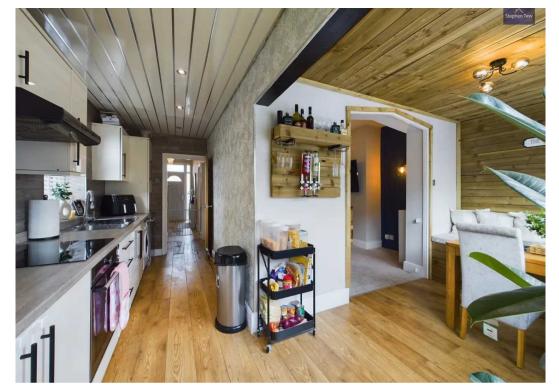

Hallway 15' 11" x 5' 7" (4.86m x 1.71m)

**Lounge** 14' 8" x 11' 3" (4.46m x 3.43m)

**Reception Room** 12' 9" x 11' 4" (3.88m x 3.45m)

**Dining Room** 6' 8" x 11' 1" (2.02m x 3.37m)

**Kitchen** 17' 2" x 5' 5" (5.23m x 1.66m)