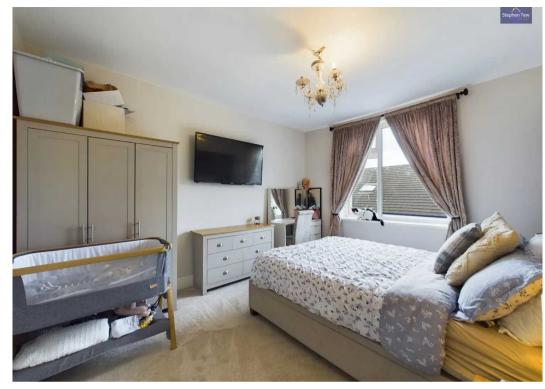

**GF WC** 4' 10" x 2' 4" (1.48m x 0.70m)

**Landing** 9' 1" x 5' 9" (2.77m x 1.76m)

**Bedroom 1** 12' 7" x 10' 4" (3.84m x 3.15m)

**Bedroom 2** 12' 10" x 11' 2" (3.90m x 3.41m)

**Bedroom 3** 8' 5" x 6' 6" (2.56m x 1.99m)