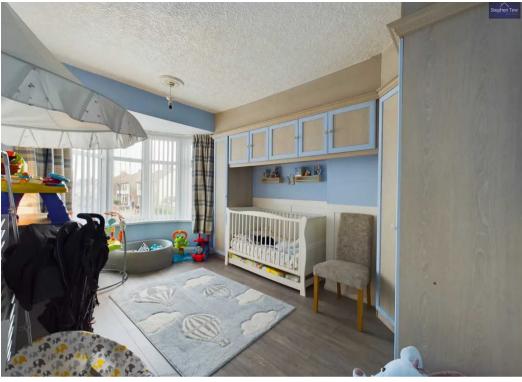

**GF WC** 4' 10" x 2' 4" (1.48m x 0.70m)

**Landing** 9' 1" x 5' 9" (2.77m x 1.76m)

**Bedroom 1** 12' 7" x 10' 4" (3.84m x 3.15m)

**Bedroom 2** 12' 10" x 11' 2" (3.90m x 3.41m)

**Bedroom 3** 8' 5" x 6' 6" (2.56m x 1.99m)