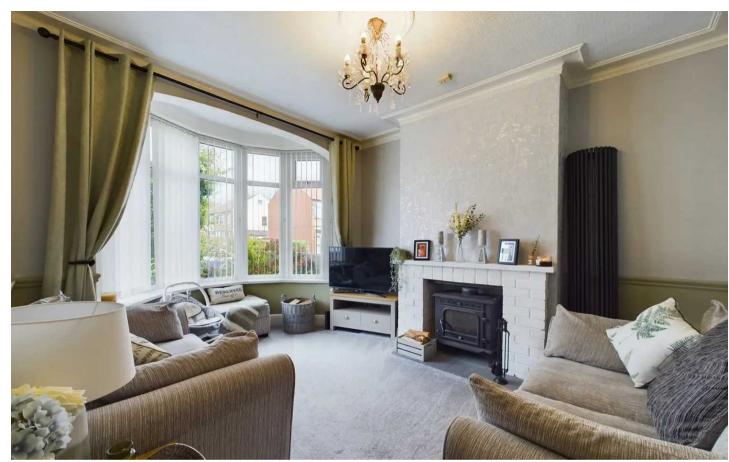

### Blackpool

This delightful 3 Bedroom Semi-Detached House is a rare find on the market with the added appeal of no onward chain, making it an attractive option for first-time buyers, families, or investors. The ground floor boasts a spacious layout including a welcoming hallway, a cosy lounge, a versatile 2nd reception room, a dining room, and a modern kitchen with a convenient ground floor WC. Upstairs, the property features a landing leading to 3 bedrooms, one of which includes fitted wardrobes, and a pristine 3-piece suite bathroom.

Hallway 15' 11" x 5' 7" (4.86m x 1.71m)

**Lounge** 14' 8" x 11' 3" (4.46m x 3.43m)

**Reception Room** 12' 9" x 11' 4" (3.88m x 3.45m)

**Dining Room** 6' 8" x 11' 1" (2.02m x 3.37m)

**Kitchen** 17' 2" x 5' 5" (5.23m x 1.66m)