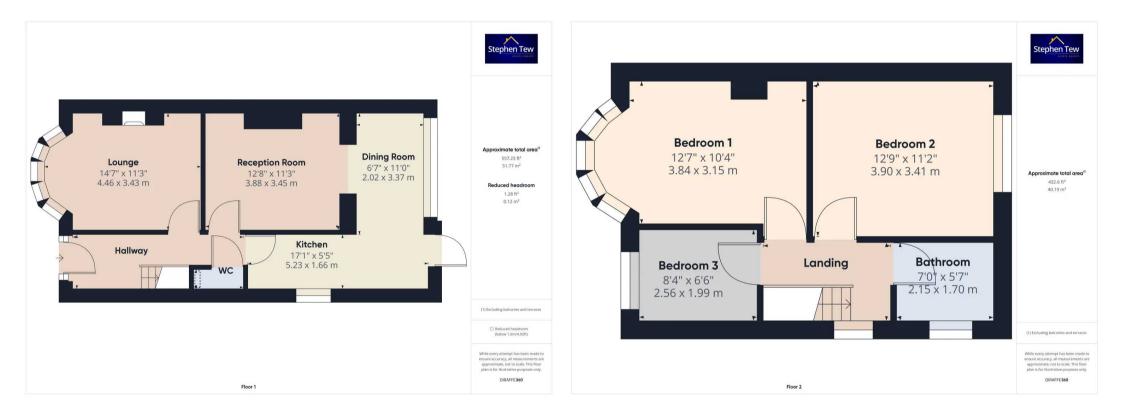

### Blackpool

This delightful 3 Bedroom Semi-Detached House is a rare find on the market with the added appeal of no onward chain, making it an attractive option for first-time buyers, families, or investors. The ground floor boasts a spacious layout including a welcoming hallway, a cosy lounge, a versatile 2nd reception room, a dining room, and a modern kitchen with a convenient ground floor WC. Upstairs, the property features a landing leading to 3 bedrooms, one of which includes fitted wardrobes, and a pristine 3-piece suite bathroom.

Hallway 15' 11" x 5' 7" (4.86m x 1.71m)

**Lounge** 14' 8" x 11' 3" (4.46m x 3.43m)

**Reception Room** 12' 9" x 11' 4" (3.88m x 3.45m)

**Dining Room** 6' 8" x 11' 1" (2.02m x 3.37m)

**Kitchen** 17' 2" x 5' 5" (5.23m x 1.66m)

**GF WC** 4' 10" x 2' 4" (1.48m x 0.70m)

**Landing** 9' 1" x 5' 9" (2.77m x 1.76m)

**Bedroom 1** 12' 7" x 10' 4" (3.84m x 3.15m)

**Bedroom 2** 12' 10" x 11' 2" (3.90m x 3.41m)

**Bedroom 3** 8' 5" x 6' 6" (2.56m x 1.99m)

Bathroom 7' 1" x 5' 7" (2.15m x 1.70m)