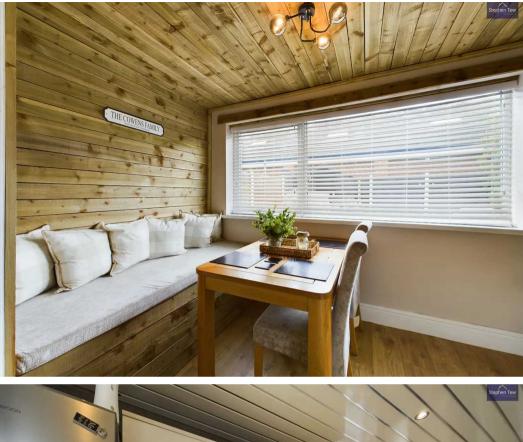

Hallway 15' 11" x 5' 7" (4.86m x 1.71m)

**Lounge** 14' 8" x 11' 3" (4.46m x 3.43m)

**Reception Room** 12' 9" x 11' 4" (3.88m x 3.45m)

**Dining Room** 6' 8" x 11' 1" (2.02m x 3.37m)

**Kitchen** 17' 2" x 5' 5" (5.23m x 1.66m)