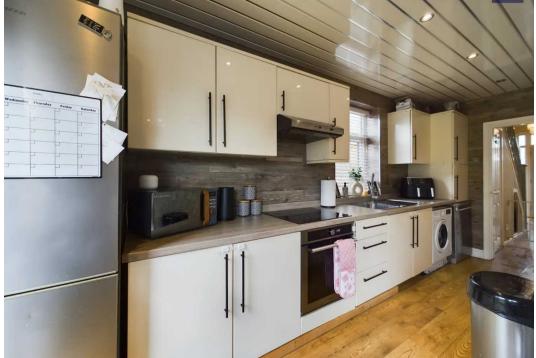

Hallway 15' 11" x 5' 7" (4.86m x 1.71m)

**Lounge** 14' 8" x 11' 3" (4.46m x 3.43m)

**Reception Room** 12' 9" x 11' 4" (3.88m x 3.45m)

**Dining Room** 6' 8" x 11' 1" (2.02m x 3.37m)

**Kitchen** 17' 2" x 5' 5" (5.23m x 1.66m)