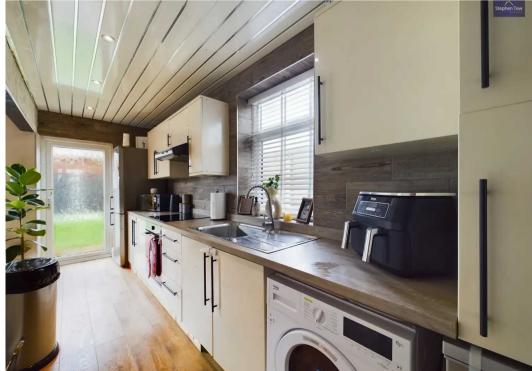

Hallway 15' 11" x 5' 7" (4.86m x 1.71m)

**Lounge** 14' 8" x 11' 3" (4.46m x 3.43m)

**Reception Room** 12' 9" x 11' 4" (3.88m x 3.45m)

**Dining Room** 6' 8" x 11' 1" (2.02m x 3.37m)

**Kitchen** 17' 2" x 5' 5" (5.23m x 1.66m)