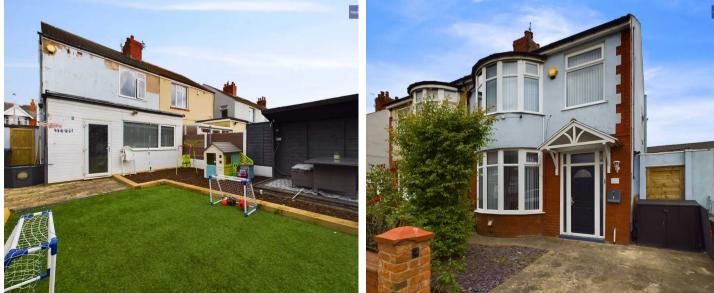

Step outside and discover the charming outdoor spaces that accompany this property, including a gravel garden with off-road parking at the front providing practicality and ease for residents. The rear of the property presents an enclosed garden featuring an artificial lawn and a decking area with wood chippings, perfect for outdoor entertaining or relaxing in a private setting. This property truly offers the best of both indoor and outdoor living spaces, making it a must-see for those seeking a comfortable and well-rounded home.

#### FRONT GARDEN

Gravel garden with off road parking

#### REAR GARDEN

Enclosed garden to the rear with artificial lawn and decking area with wood chippings.

OFF STREET