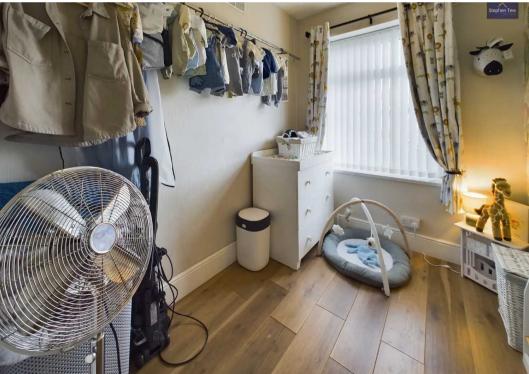

**GF WC** 4' 10" x 2' 4" (1.48m x 0.70m)

**Landing** 9' 1" x 5' 9" (2.77m x 1.76m)

**Bedroom 1** 12' 7" x 10' 4" (3.84m x 3.15m)

**Bedroom 2** 12' 10" x 11' 2" (3.90m x 3.41m)

**Bedroom 3** 8' 5" x 6' 6" (2.56m x 1.99m)