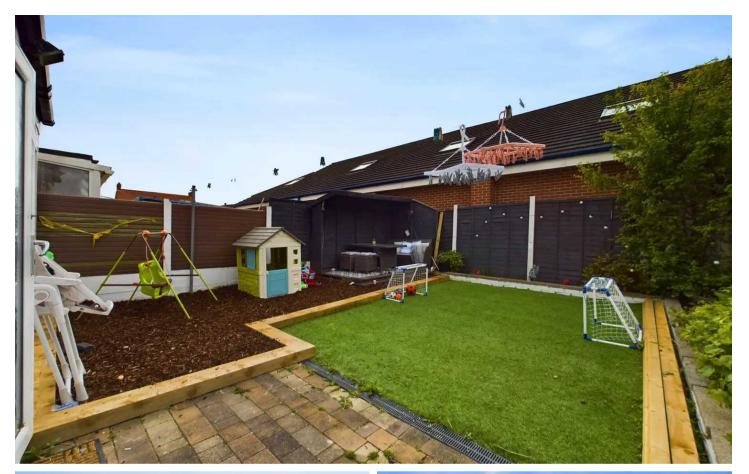

Step outside and discover the charming outdoor spaces that accompany this property, including a gravel garden with off-road parking at the front providing practicality and ease for residents. The rear of the property presents an enclosed garden featuring an artificial lawn and a decking area with wood chippings, perfect for outdoor entertaining or relaxing in a private setting. This property truly offers the best of both indoor and outdoor living spaces, making it a must-see for those seeking a comfortable and well-rounded home.

#### REAR GARDEN

Enclosed garden to the rear with artificial lawn and decking area with wood chippings.

OFF STREET