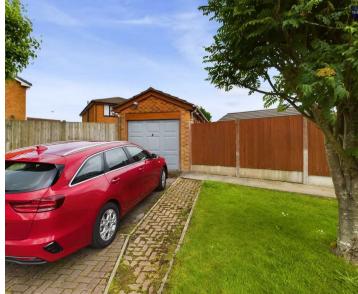

Outside, the property sits on a corner plot, providing a wrap-around garden with lush lawns and a driveway leading to the garage. The rear garden is securely enclosed, offering a private sanctuary with a side gate for convenient access. This charming home is offered with no onward chain, making it a hassle-free option for those looking to settle into a peaceful and well-connected community.

#### GARDEN

Corner plot wrap around garden with laid to lawn and driveway leading to the garage

#### REAR GARDEN

Enclosed garden to the rear with side gate and access to the garage.

GARAGE

DRIVEWAY

**ON STREET** 