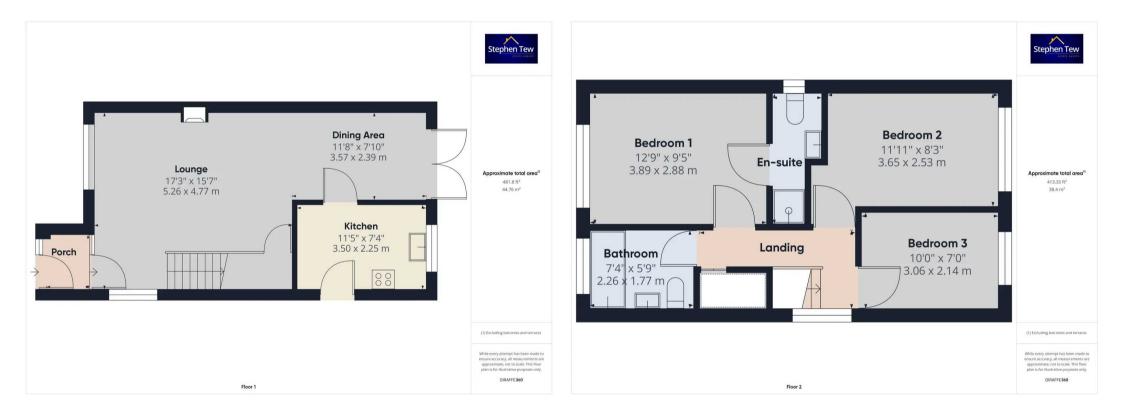

**Entrance porch** 4' 1" x 5' 4" (1.24m x 1.63m)

**Lounge** 17' 3" x 15' 8" (5.26m x 4.77m)

**Dining Area** 11' 9" x 7' 10" (3.57m x 2.39m)

**Kitchen** 11' 6" x 7' 5" (3.50m x 2.25m)

**Bedroom 1** 12' 9" x 9' 5" (3.89m x 2.88m)

#### En-suite

12

3' 9" x 9' 5" (1.15m x 2.88m)

**Bedroom 2** 12' 0" x 8' 4" (3.65m x 2.53m)

**Bedroom 3** 10' 0" x 7' 0" (3.06m x 2.14m)

**Bathroom** 7' 5" x 5' 10" (2.26m x 1.77m)