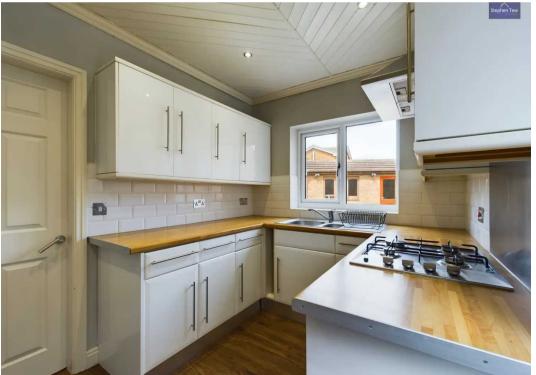

### Blackpool

Nestled on a peaceful cul-de-sac within a sought-after residential area, this well presented 3-bedroom detached house presents an ideal opportunity for a family seeking a move-in ready abode. The property boasts an entrance porch, leading to the spacious open plan lounge/diner, and a well-appointed kitchen with integrated oven and hob. The first floor offers a landing leading to 3 generously proportioned bedrooms, with the master bedroom benefitting from its very own en-suite facilities. A modern 3-piece suite bathroom completes the internal layout, ensuring comfortable living for the lucky new owners.

**Entrance porch** 4' 1" x 5' 4" (1.24m x 1.63m)

**Lounge** 17' 3" x 15' 8" (5.26m x 4.77m)

**Dining Area** 11' 9" x 7' 10" (3.57m x 2.39m)

**Kitchen** 11' 6" x 7' 5" (3.50m x 2.25m)

**Bedroom 1** 12' 9" x 9' 5" (3.89m x 2.88m)