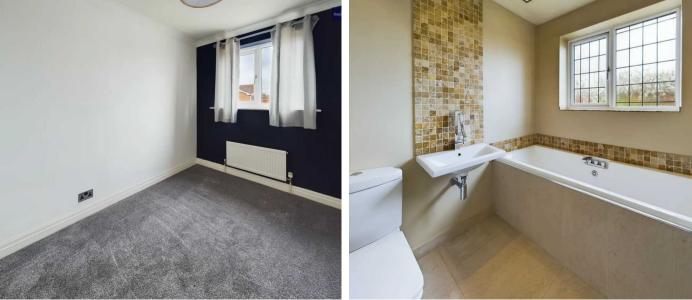

#### En-suite

12

3' 9" x 9' 5" (1.15m x 2.88m)

**Bedroom 2** 12' 0" x 8' 4" (3.65m x 2.53m)

**Bedroom 3** 10' 0" x 7' 0" (3.06m x 2.14m)

**Bathroom** 7' 5" x 5' 10" (2.26m x 1.77m)