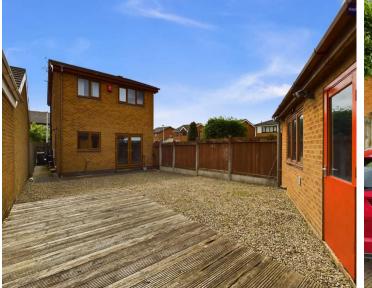

Outside, the property sits on a corner plot, providing a wrap-around garden with lush lawns and a driveway leading to the garage. The rear garden is securely enclosed, offering a private sanctuary with a side gate for convenient access. This charming home is offered with no onward chain, making it a hassle-free option for those looking to settle into a peaceful and well-connected community.

#### REAR GARDEN

Enclosed garden to the rear with side gate and access to the garage.

GARAGE

DRIVEWAY

**ON STREET** 