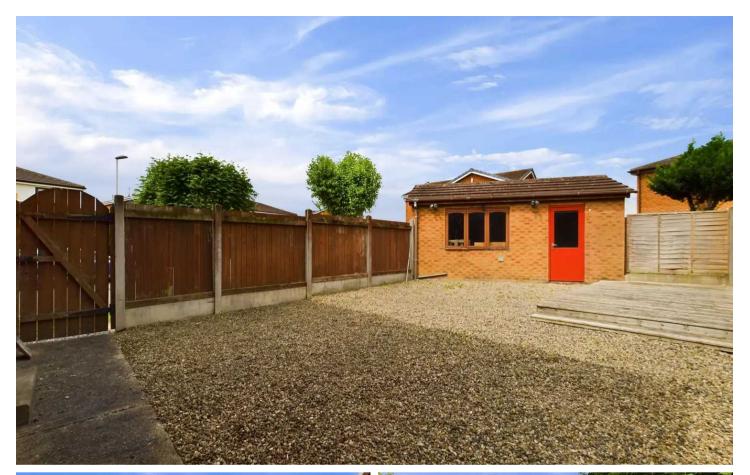

Outside, the property sits on a corner plot, providing a wrap-around garden with lush lawns and a driveway leading to the garage. The rear garden is securely enclosed, offering a private sanctuary with a side gate for convenient access. This charming home is offered with no onward chain, making it a hassle-free option for those looking to settle into a peaceful and well-connected community.

#### REAR GARDEN

Enclosed garden to the rear with side gate and access to the garage.

GARAGE

DRIVEWAY

**ON STREET** 