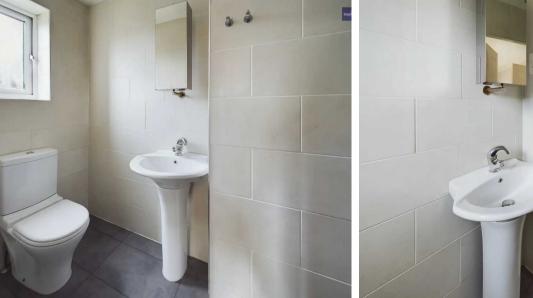

#### En-suite

12

3' 9" x 9' 5" (1.15m x 2.88m)

**Bedroom 2** 12' 0" x 8' 4" (3.65m x 2.53m)

**Bedroom 3** 10' 0" x 7' 0" (3.06m x 2.14m)

**Bathroom** 7' 5" x 5' 10" (2.26m x 1.77m)