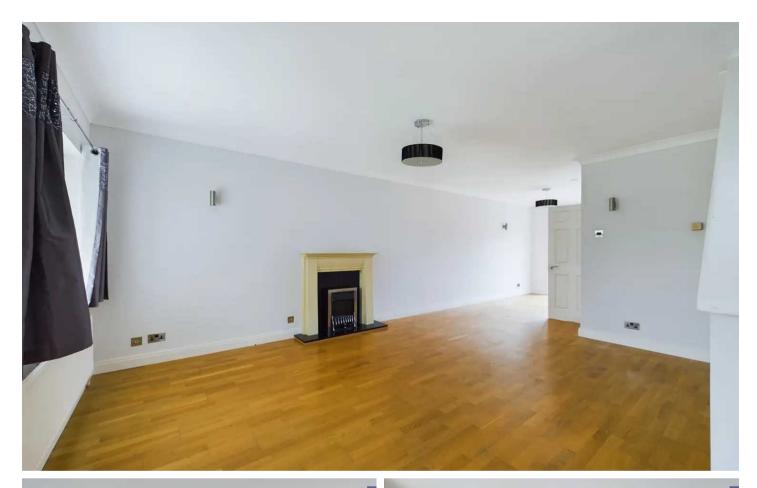

### Blackpool

Nestled on a peaceful cul-de-sac within a sought-after residential area, this well presented 3-bedroom detached house presents an ideal opportunity for a family seeking a move-in ready abode. The property boasts an entrance porch, leading to the spacious open plan lounge/diner, and a well-appointed kitchen with integrated oven and hob. The first floor offers a landing leading to 3 generously proportioned bedrooms, with the master bedroom benefitting from its very own en-suite facilities. A modern 3-piece suite bathroom completes the internal layout, ensuring comfortable living for the lucky new owners.

**Entrance porch** 4' 1" x 5' 4" (1.24m x 1.63m)

**Lounge** 17' 3" x 15' 8" (5.26m x 4.77m)

**Dining Area** 11' 9" x 7' 10" (3.57m x 2.39m)

**Kitchen** 11' 6" x 7' 5" (3.50m x 2.25m)

**Bedroom 1** 12' 9" x 9' 5" (3.89m x 2.88m)