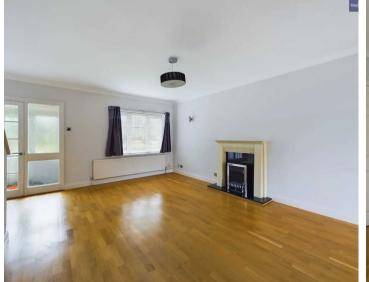

### Blackpool

Nestled on a peaceful cul-de-sac within a sought-after residential area, this well presented 3-bedroom detached house presents an ideal opportunity for a family seeking a move-in ready abode. The property boasts an entrance porch, leading to the spacious open plan lounge/diner, and a well-appointed kitchen with integrated oven and hob. The first floor offers a landing leading to 3 generously proportioned bedrooms, with the master bedroom benefitting from its very own en-suite facilities. A modern 3-piece suite bathroom completes the internal layout, ensuring comfortable living for the lucky new owners.

**Entrance porch** 4' 1" x 5' 4" (1.24m x 1.63m)

**Lounge** 17' 3" x 15' 8" (5.26m x 4.77m)

**Dining Area** 11' 9" x 7' 10" (3.57m x 2.39m)

**Kitchen** 11' 6" x 7' 5" (3.50m x 2.25m)

**Bedroom 1** 12' 9" x 9' 5" (3.89m x 2.88m)