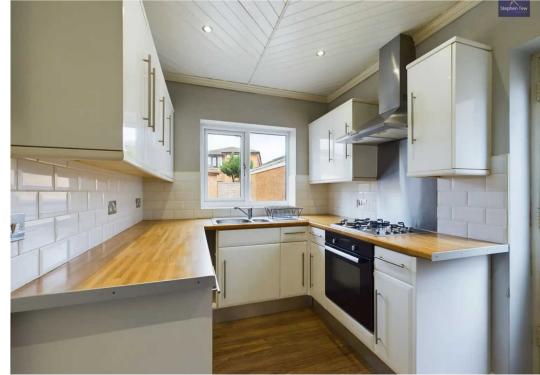

### Blackpool

Nestled on a peaceful cul-de-sac within a sought-after residential area, this well presented 3-bedroom detached house presents an ideal opportunity for a family seeking a move-in ready abode. The property boasts an entrance porch, leading to the spacious open plan lounge/diner, and a well-appointed kitchen with integrated oven and hob. The first floor offers a landing leading to 3 generously proportioned bedrooms, with the master bedroom benefitting from its very own en-suite facilities. A modern 3-piece suite bathroom completes the internal layout, ensuring comfortable living for the lucky new owners.

**Entrance porch** 4' 1" x 5' 4" (1.24m x 1.63m)

**Lounge** 17' 3" x 15' 8" (5.26m x 4.77m)

**Dining Area** 11' 9" x 7' 10" (3.57m x 2.39m)

**Kitchen** 11' 6" x 7' 5" (3.50m x 2.25m)

**Bedroom 1** 12' 9" x 9' 5" (3.89m x 2.88m)