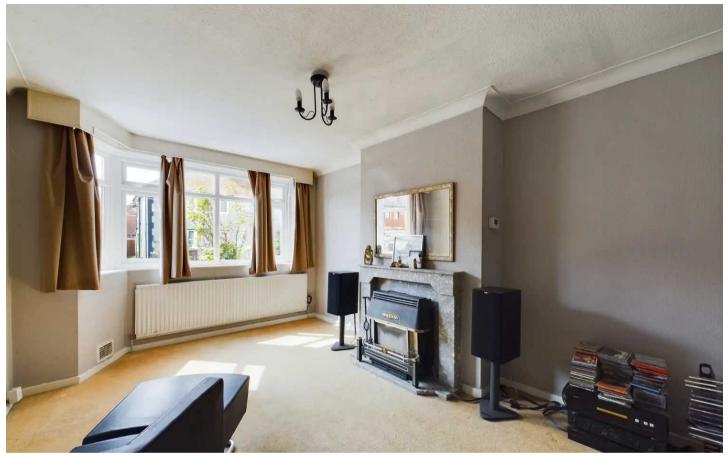

n need of modernisation throughout, this property offers a canvas for the discerning buyer to create their dream home.

The outdoor space of this property includes access to a garage, providing additional storage for vehicles or outdoor equipment. The property benefits from a front and rear garden, offering potential for outdoor entertaining or peaceful relaxation. Ideal for those looking to make their mark on a property in a desirable location, this home presents an exciting opportunity for renovation and personalisation.

Council Tax band: A

Tenure: Freehold

- No Onward Chain
- Hallway, Lounge, Dining Room, Kitchen/Diner
- Landing, 3 Bedrooms with fitted wardrobes in the Master Bedroom, Bathroom, Separate WC
- Cul-de-sac in popular residential area
- Requires Modernising Throughout









#### Hallway

12' 10" x 5' 4" (3.90m x 1.62m)

#### Lounge

14' 11" x 10' 6" (4.54m x 3.19m)

## **Dining Room**

8' 5" x 7' 11" (2.56m x 2.41m)

## Kitchen/Diner

18' 0" x 8' 0" (5.49m x 2.45m)

## Landing

8' 11" x 2' 8" (2.73m x 0.81m)

#### Bedroom 1

12' 4" x 10' 2" (3.77m x 3.10m)

#### Bedroom 2

11' 4" x 10' 0" (3.46m x 3.06m)

#### Bedroom 3

7' 1" x 5' 11" (2.16m x 1.81m)

#### Bathroom

5' 4" x 5' 1" (1.62m x 1.56m)

#### WC

2' 2" x 3' 3" (0.66m x 1.00m)





#### Hallway

12' 10" x 5' 4" (3.90m x 1.62m)

#### Lounge

14' 11" x 10' 6" (4.54m x 3.19m)

# Dining Room

8' 5" x 7' 11" (2.56m x 2.41m)

## Kitchen/Diner

18' 0" x 8' 0" (5.49m x 2.45m)

# Landing

8' 11" x 2' 8" (2.73m x 0.81m)

#### Bedroom 1

12' 4" x 10' 2" (3.77m x 3.10m)

#### Bedroom 2

11' 4" x 10' 0" (3.