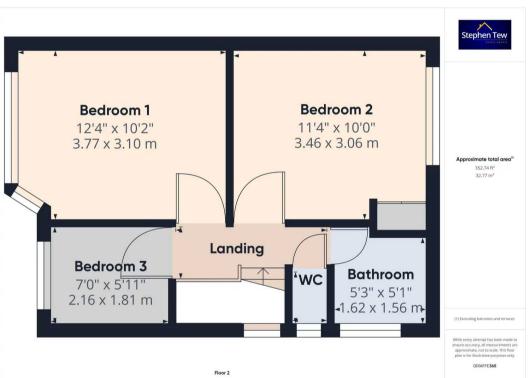

## Landing

8' 11" x 2' 8" (2.73m x 0.81m)

#### Bedroom 1

12' 4" x 10' 2" (3.77m x 3.10m)

#### Bedroom 2

11' 4" x 10' 0" (3.46m x 3.06m)

#### Bedroom 3

7' 1" x 5' 11" (2.16m x 1.81m)

#### Bathroom

5' 4" x 5' 1" (1.62m x 1.56m)

#### WC

2' 2" x 3' 3" (0.66m x 1.00m)