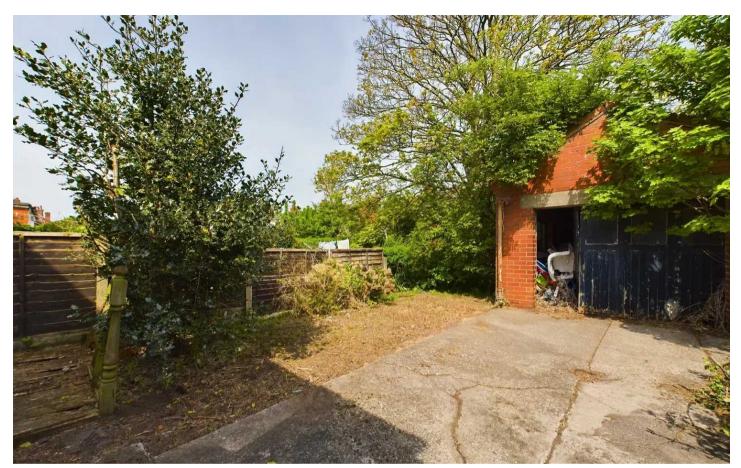

The outdoor space of this property includes access to a garage, providing additional storage for vehicles or outdoor equipment. The property benefits from a front and rear garden, offering potential for outdoor entertaining or peaceful relaxation. Ideal for those looking to make their mark on a property in a desirable location, this home presents an exciting opportunity for renovation and personalisation.

#### wc

2' 2" x 3' 3" (0.66m x 1.00m)

REAR GARDEN

Access to garage.

GARAGE

Single Garage

DRIVEWAY

1 Parking Space