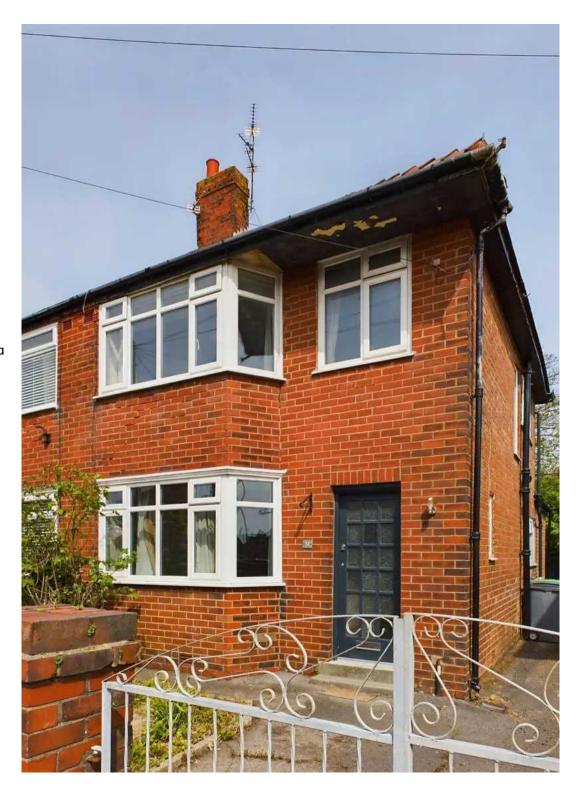

The outdoor space of this property includes access to a garage, providing additional storage for vehicles or outdoor equipment. The property benefits from a front and rear garden, offering potential for outdoor entertaining or peaceful relaxation. Ideal for those looking to make their mark on a property in a desirable location, this home presents an exciting opportunity for renovation and personalisation.

Council Tax band: A

Tenure: Freehold

- No Onward Chain
- Hallway, Lounge, Dining Room, Kitchen/Diner
- Landing, 3 Bedrooms with fitted wardrobes in the Master Bedroom, Bathroom, Separate WC
- Cul-de-sac in popular residential area
- Requires Modernising Throughout