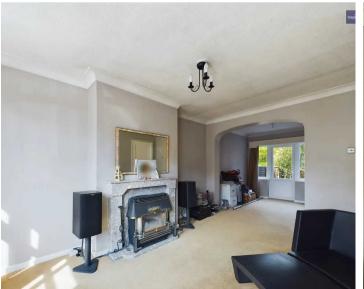

need of modernisation throughout, this property offers a canvas for the discerning buyer to create their dream home.

The outdoor space of this property includes access to a garage, providing additional storage for vehicles or outdoor equipment. The property benefits from a front and rear garden, offering potential for outdoor entertaining or peaceful relaxation. Ideal for those looking to make their mark on a property in a desirable location, this home presents an exciting opportunity for renovation and personalisation.

Council Tax band: A

Tenure: Freehold

- No Onward Chain
- Hallway, Lounge, Dining Room, Kitchen/Diner
- Landing, 3 Bedrooms with fitted wardrobes in the Master Bedroom, Bathroom, Separate WC
- Cul-de-sac in popular residential area
- Requires Modernising Throughout









#### Hallway

12' 10" x 5' 4" (3.90m x 1.62m)

#### Lounge

14' 11" x 10' 6" (4.54m x 3.19m)

## **Dining Room**

8' 5" x 7' 11" (2.56m x 2.41m)

## Kitchen/Diner

18' 0" x 8' 0" (5.49m x 2.45m)

## Landing

8' 11" x 2' 8" (2.73m x 0.81m)

#### Bedroom 1

12' 4" x 10' 2" (3.77m x 3.10m)

#### Bedroom 2

11' 4" x 10' 0" (3.46m x 3.06m)

#### Bedroom 3

7' 1" x 5' 11" (2.16m x 1.81m)

#### Bathroom

5' 4" x 5' 1" (1.62m x 1.56m)

#### WC

2' 2" x 3' 3" (0.66m x 1.00m)





#### Hallway

12' 10" x 5' 4" (3.90m x 1.62m)

#### Lounge

14' 11" x 10' 6" (4.54m x 3.19m)

# Dining Room

8' 5" x 7' 11" (2.56m x 2.41m)

## Kitchen/Diner

18' 0" x 8' 0" (5.49m x 2.45m)

# Landing

8' 11" x 2' 8" (2.73m x 0.81m)

#### Bedroom 1

12' 4" x 10' 2" (3.77m x 3.10m)

#### Bedroom 2

11' 4" x 10' 0" (3.46