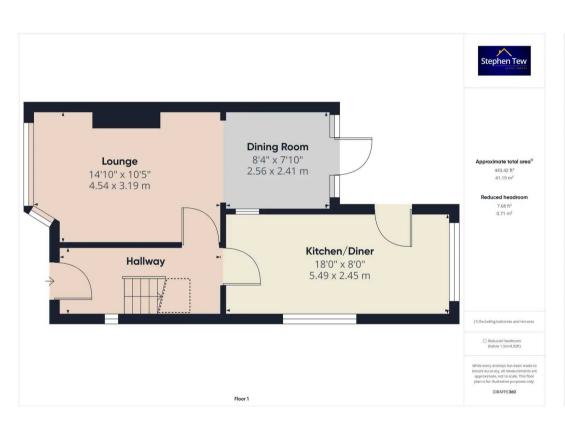

#### Hallway

12' 10" x 5' 4" (3.90m x 1.62m)

#### Lounge

14' 11" x 10' 6" (4.54m x 3.19m)

## **Dining Room**

8' 5" x 7' 11" (2.56m x 2.41m)

## Kitchen/Diner

18' 0" x 8' 0" (5.49m x 2.45m)