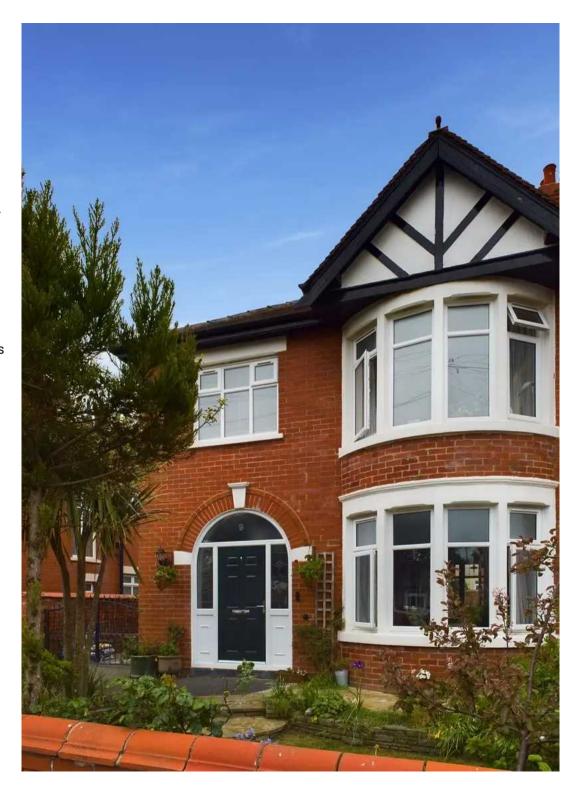

Outside, the property offers a delightful exterior space, featuring a front garden laid to lawn and flower borders, complemented by a driveway. To the rear, a generously sized garden awaits, complete with a well-maintained lawn and a charming patio area perfect for outdoor entertaining. Additionally, direct access to the garage ensures convenience for storage or workshop activities. This property truly embodies comfort and functionality, promising a harmonious living experience for its new owners.

### FRONT GARDEN

Laid to lawn and flower borders with driveway