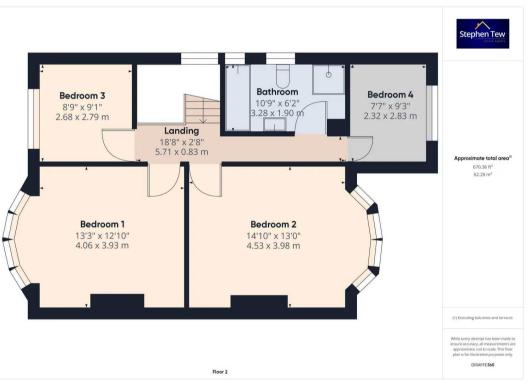

#### Landing

18' 9" x 2' 9" (5.71m x 0.83m)

#### Bedroom 1

13' 4" x 12' 11" (4.06m x 3.93m)

#### Bedroom 2

14' 10" x 13' 1" (4.53m x 3.98m)

#### Bedroom 3

8' 10" x 9' 2" (2.68m x 2.79m)

#### Bedroom 4

7' 7" x 9' 3" (2.32m x 2.83m)

#### Bathroom

10' 9" x 6' 3" (3.28m x 1.90m)