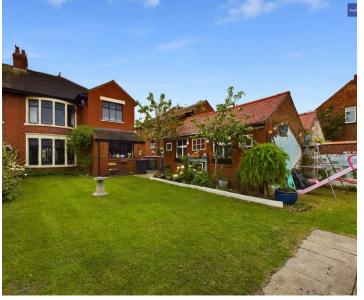

Outside, the property offers a delightful exterior space, featuring a front garden laid to lawn and flower borders, complemented by a driveway. To the rear, a generously sized garden awaits, complete with a well-maintained lawn and a charming patio area perfect for outdoor entertaining. Additionally, direct access to the garage ensures convenience for storage or workshop activities. This property truly embodies comfort and functionality, promising a harmonious living experience for its new owners.

#### **REAR GARDEN**

Generous sized garden to the rear with laid to lawn and patio area. Access to the garage.