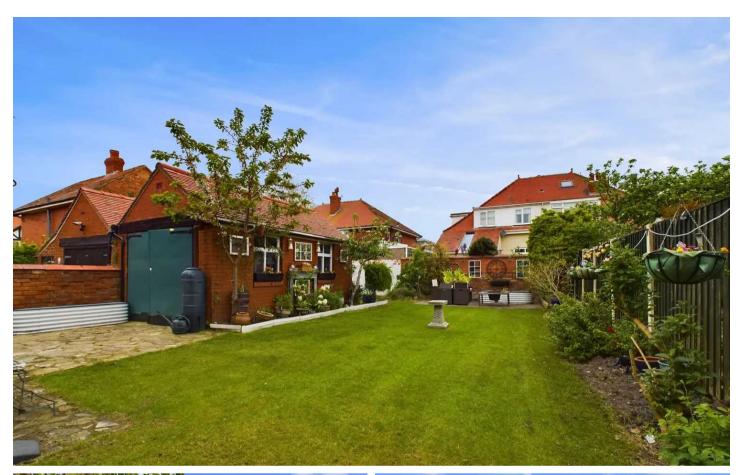

Outside, the property offers a delightful exterior space, featuring a front garden laid to lawn and flower borders, complemented by a driveway. To the rear, a generously sized garden awaits, complete with a well-maintained lawn and a charming patio area perfect for outdoor entertaining. Additionally, direct access to the garage ensures convenience for storage or workshop activities. This property truly embodies comfort and functionality, promising a harmonious living experience for its new owners.

#### **REAR GARDEN**

Generous sized garden to the rear with laid to lawn and patio area. Access to the garage.