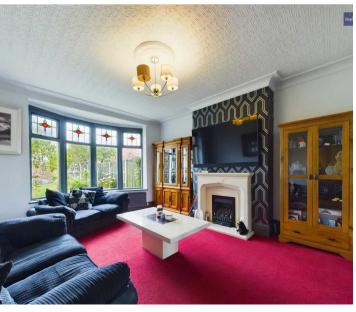

le space for vehicles.

Outside, the property offers a delightful exterior space, featuring a front garden laid to lawn and flower borders, complemented by a driveway. To the rear, a generously sized garden awaits, complete with a well-maintained lawn and a charming patio area perfect for outdoor entertaining. Additionally, direct access to the garage ensures convenience for storage or workshop activities. This property truly embodies comfort and functionality, promising a harmonious living experience for its new owners.

Council Tax band: E

Tenure: Leasehold

- 4 Bedroom Family Home
- Hallway, Lounge, Reception Room, Dining Room, Kitchen, GF WC
- Landing, 4 generously sized Bedrooms, with fitted wardrobes in the Master Bedroom, 4 piece suite Bathroom
- Garage and Off Road Parking









#### Hallway

13' 1" x 9' 2" (4.00m x 2.79m)

#### Lounge

13' 3" x 13' 0" (4.03m x 3.96m)

#### **Reception Room**

14' 10" x 13' 0" (4.51m x 3.96m)

#### **GF WC**

2' 11" x 5' 10" (0.89m x 1.79m)

### **Dining Room**

9' 3" x 9' 3" (2.82m x 2.81m)

#### Kitchen

13' 0" x 9' 1" (3.95m x 2.77m)

#### Landing

18' 9" x 2' 9" (5.71m x 0.83m)

#### Bedroom 1

13' 4" x 12' 11" (4.06m x 3.93m)

#### Bedroom 2

14' 10" x 13' 1" (4.53m x 3.98m)

#### Bedroom 3

8' 10" x 9' 2" (2.68m x 2.79m)

#### Bedroom 4

7' 7" x 9' 3" (2.32m x 2.83m)

#### Bathroom

10' 9" x 6' 3" (3.28m x 1.90m)























### FRONT GARDEN

Laid to lawn and flower borders with driveway

#### **REAR GARDEN**

Generous sized garden to the rear with laid to lawn and patio area. Access to the garage.

### GARAGE