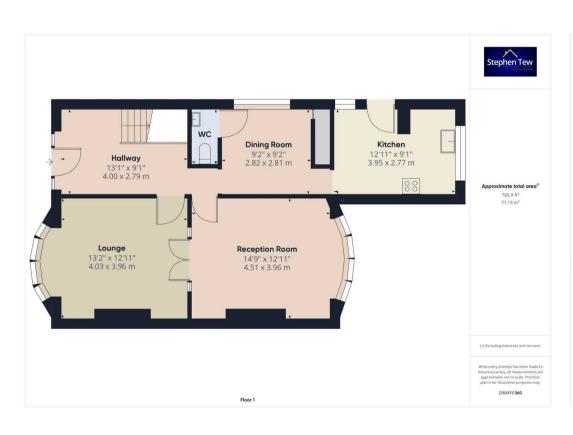

#### Hallway

13' 1" x 9' 2" (4.00m x 2.79m)

#### Lounge

13' 3" x 13' 0" (4.03m x 3.96m)

#### **Reception Room**

14' 10" x 13' 0" (4.51m x 3.96m)

#### **GF WC**

2' 11" x 5' 10" (0.89m x 1.79m)

### **Dining Room**

9' 3" x 9' 3" (2.82m x 2.81m)

#### Kitchen

13' 0" x 9' 1" (3.95m x 2.77m)