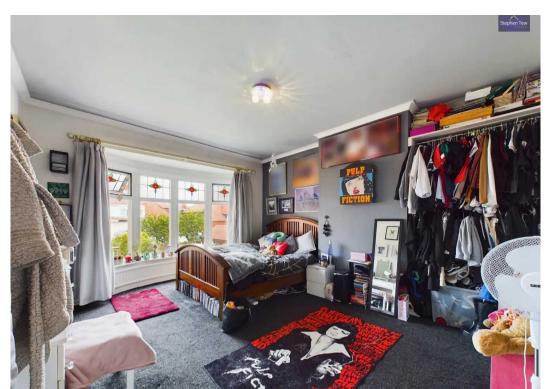

#### Bedroom 2

14' 10" x 13' 1" (4.53m x 3.98m)

#### Bedroom 3

8' 10" x 9' 2" (2.68m x 2.79m)