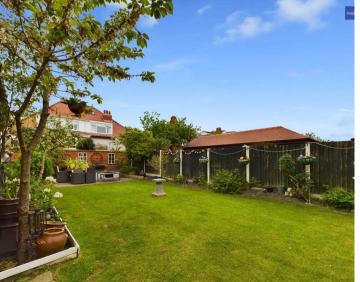

Outside, the property offers a delightful exterior space, featuring a front garden laid to lawn and flower borders, complemented by a driveway. To the rear, a generously sized garden awaits, complete with a well-maintained lawn and a charming patio area perfect for outdoor entertaining. Additionally, direct access to the garage ensures convenience for storage or workshop activities. This property truly embodies comfort and functionality, promising a harmonious living experience for its new owners.

#### **REAR GARDEN**

Generous sized garden to the rear with laid to lawn and patio area. Access to the garage.