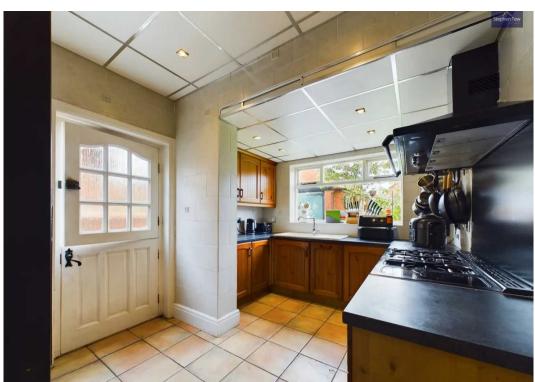

e
- Hallway, Lounge, Reception Room, Dining Room, Kitchen, GF WC
- Landing, 4 generously sized Bedrooms, with fitted wardrobes in the Master Bedroom, 4 piece suite Bathroom
- Garage and Off Road Parking









#### Hallway

13' 1" x 9' 2" (4.00m x 2.79m)

#### Lounge

13' 3" x 13' 0" (4.03m x 3.96m)

#### **Reception Room**

14' 10" x 13' 0" (4.51m x 3.96m)

#### **GF WC**

2' 11" x 5' 10" (0.89m x 1.79m)

### **Dining Room**

9' 3" x 9' 3" (2.82m x 2.81m)

#### Kitchen

13' 0" x 9' 1" (3.95m x 2.77m)

#### Landing

18' 9" x 2' 9" (5.71m x 0.83m)

#### Bedroom 1

13' 4" x 12' 11" (4.06m x 3.93m)

#### Bedroom 2

14' 10" x 13' 1" (4.53m x 3.98m)

#### Bedroom 3

8' 10" x 9' 2" (2.68m x 2.79m)

#### Bedroom 4

7' 7" x 9' 3" (2.32m x 2.83m)

#### Bathroom

10' 9" x 6' 3" (3.28m x 1.90m)























### FRONT GARDEN

Laid to lawn and flower borders with driveway

#### **REAR GARDEN**

Generous sized garden to the rear with laid to lawn and patio area. Access to the garage.

### GARAGE

Single Garage

#### **DRIVEWAY**

1 Parking Space









# Stephen Tew Estate Agents

Stephen Tew Estate Agents, 132 Highfield Road - FY4 2HH 01253 401111

info@stephentew.co.uk

www.stephentew.co.uk