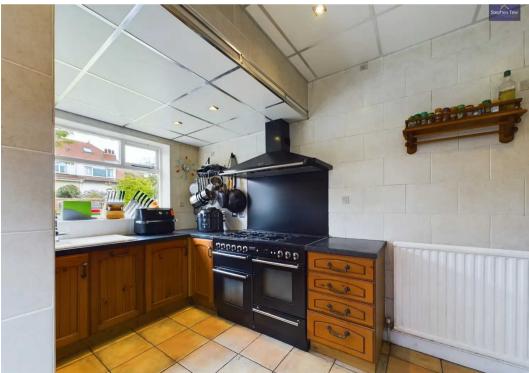

- Hallway, Lounge, Reception Room, Dining Room, Kitchen, GF WC
- Landing, 4 generously sized Bedrooms, with fitted wardrobes in the Master Bedroom, 4 piece suite Bathroom
- Garage and Off Road Parking









#### Hallway

13' 1" x 9' 2" (4.00m x 2.79m)

#### Lounge

13' 3" x 13' 0" (4.03m x 3.96m)

#### **Reception Room**

14' 10" x 13' 0" (4.51m x 3.96m)

#### **GF WC**

2' 11" x 5' 10" (0.89m x 1.79m)

### **Dining Room**

9' 3" x 9' 3" (2.82m x 2.81m)

#### Kitchen

13' 0" x 9' 1" (3.95m x 2.77m)

#### Landing

18' 9" x 2' 9" (5.71m x 0.83m)

#### Bedroom 1

13' 4" x 12' 11" (4.06m x 3.93m)

#### Bedroom 2

14' 10" x 13' 1" (4.53m x 3.98m)

#### Bedroom 3

8' 10" x 9' 2" (2.68m x 2.79m)

#### Bedroom 4

7' 7" x 9' 3" (2.32m x 2.83m)

#### Bathroom

10' 9" x 6' 3" (3.28m x 1.90m)























### FRONT GARDEN

Laid to lawn and flower borders with driveway

#### **REAR GARDEN**

Generous sized garden to the rear with laid to lawn and patio area. Access to the garage.

### GARAGE

Single Garage

#### **DRIVEWAY**

1 Parking Space









# Stephen Tew Estate Agents

Stephen Tew Estate Agents, 132 Highfield Road - FY4 2HH 01253 401111

info@stephentew.co.uk

www.stephentew.co.uk