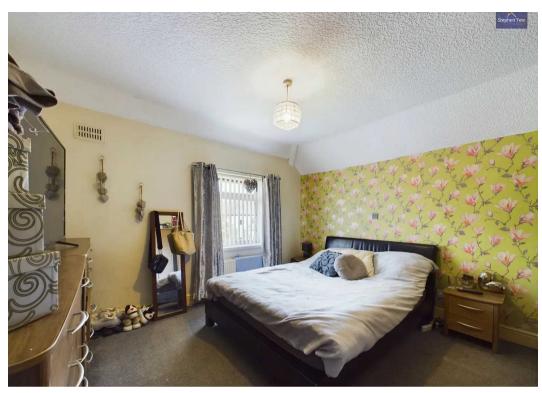

## Bedroom 1

13' 4" x 9' 6" (4.07m x 2.90m)

#### Bedroom 2

9' 1" x 14' 11" (2.77m x 4.55m)

## Bedroom 3

12' 0" x 11' 10" (3.67m x 3.61m)

#### Bedroom 4

7' 1" x 8' 11" (2.17m x 2.71m)

#### Bedroom 5

8' 1" x 12' 0" (2.47m x 3.65m)