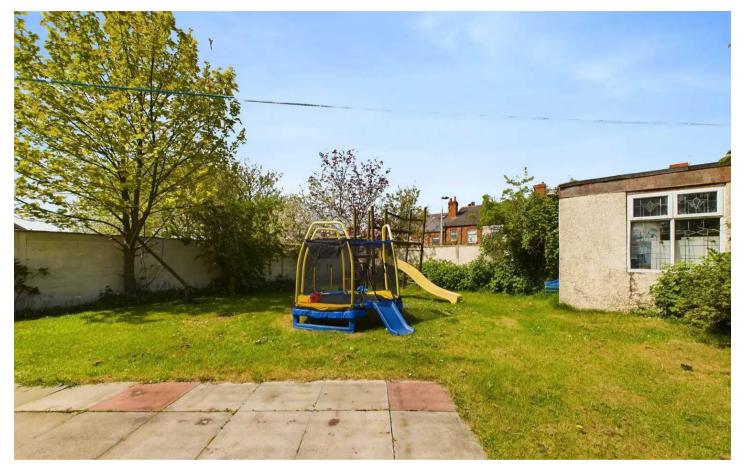

## REAR GARDEN

Large garden to the rear with paving and laid to lawn. Brick outhouse for storage and side gate access.