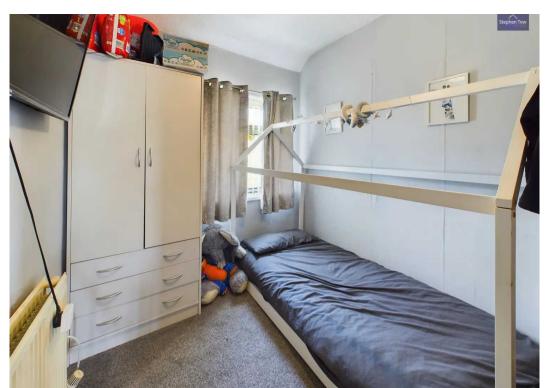

## Bedroom 1

13' 4" x 9' 6" (4.07m x 2.90m)

#### Bedroom 2

9' 1" x 14' 11" (2.77m x 4.55m)

## Bedroom 3

12' 0" x 11' 10" (3.67m x 3.61m)

#### Bedroom 4

7' 1" x 8' 11" (2.17m x 2.71m)

#### Bedroom 5

8' 1" x 12' 0" (2.47m x 3.65m)