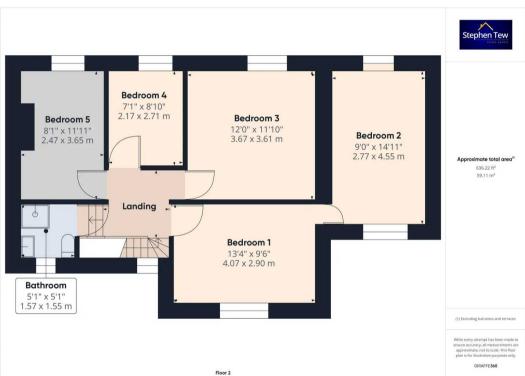

## Landing

5' 11" x 6' 0" (1.80m x 1.84m)

## Bedroom 1

13' 4" x 9' 6" (4.07m x 2.90m)

#### Bedroom 2

9' 1" x 14' 11" (2.77m x 4.55m)

## Bedroom 3

12' 0" x 11' 10" (3.67m x 3.61m)

#### Bedroom 4

7' 1" x 8' 11" (2.17m x 2.71m)

#### Bedroom 5

8' 1" x 12' 0" (2.47m x 3.65m)

#### Bathroom

5' 2" x 5' 1" (1.57m x 1.55m)