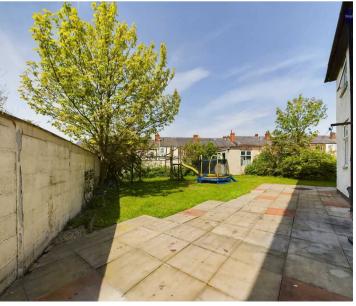

## REAR GARDEN

Large garden to the rear with paving and laid to lawn. Brick outhouse for storage and side gate access.