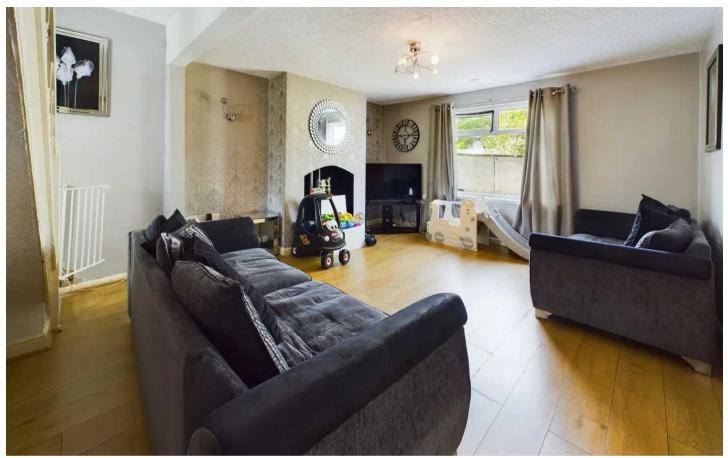

y proportioned bedrooms and a shower room.

Externally, the property boasts off-road parking to the front for ease of access, while the expansive rear garden presents a fantastic setting with paving and a well-maintained lawn. Additionally, a brick outhouse offers valuable storage space, and side gate access ensures practicality and privacy. With its desirable features both inside and out, this property exemplifies comfortable family living, making it a highly attractive prospect for those seeking a new place to call home.

Council Tax band: A

Tenure: Freehold

- No Onward Chain
- Spacious 5 Bedroom Family Home
- Entrance vestibule, Lounge, Reception Room, Fitted Kitchen, Dining Room, GF Bathroom
- Landing, 5 Bedrooms, Shower Room
- Large Enclosed Garden to the Rear
- Off Road Parking









#### **Entrance vestibule**

8' 3" x 3' 2" (2.52m x 0.97m)

## Lounge

14' 1" x 17' 8" (4.28m x 5.38m)

## **Reception Room**

13' 5" x 9' 6" (4.09m x 2.89m)

#### Kitchen

13' 6" x 11' 10" (4.11m x 3.61m)

# **Dining Room**

9' 2" x 7' 3" (2.79m x 2.22m)

#### **GF Bathroom**

9' 0" x 7' 2" (2.75m x 2.18m)

## Landing

5' 11" x 6' 0" (1.80m x 1.84m)

## Bedroom 1

13' 4" x 9' 6" (4.07m x 2.90m)

#### Bedroom 2

9' 1" x 14' 11" (2.77m x 4.55m)

## Bedroom 3

12' 0" x 11' 10" (3.67m x 3.61m)

#### Bedroom 4

7' 1" x 8' 11" (2.17m x 2.71m)

#### Bedroom 5

8' 1" x 12' 0" (2.47m x 3.65m)

#### Bathroom

5' 2" x 5' 1" (1.57m x 1.55m)























# FRONT GARDEN

Off road parking to the front.

## REAR GARDEN

Large garden to the rear with paving and laid to lawn. Brick outhouse