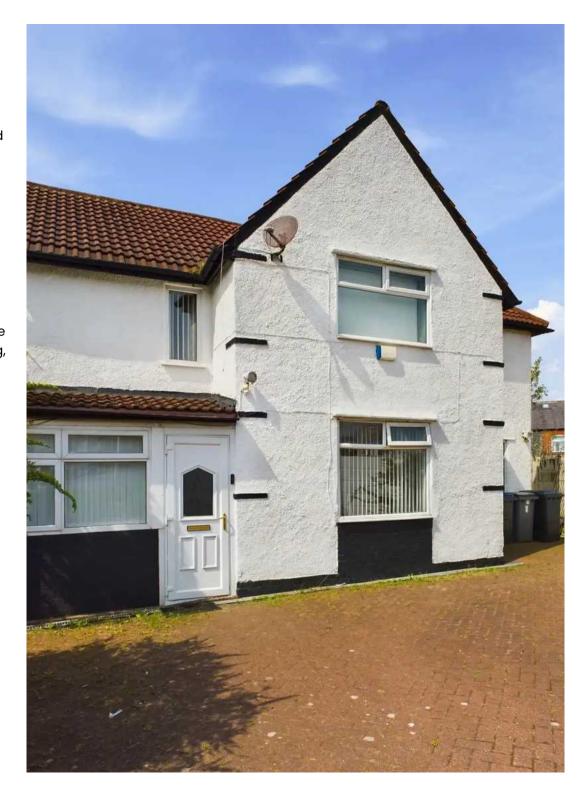

Externally, the property boasts off-road parking to the front for ease of access, while the expansive rear garden presents a fantastic setting with paving and a well-maintained lawn. Additionally, a brick outhouse offers valuable storage space, and side gate access ensures practicality and privacy. With its desirable features both inside and out, this property exemplifies comfortable family living, making it a highly attractive prospect for those seeking a new place to call home.

# FRONT GARDEN

Off road parking to the front.