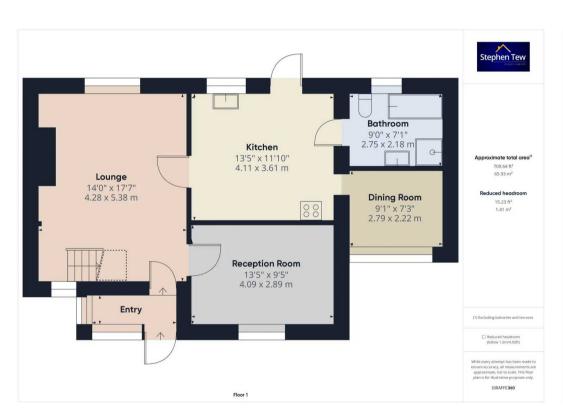

#### **Entrance vestibule**

8' 3" x 3' 2" (2.52m x 0.97m)

## Lounge

14' 1" x 17' 8" (4.28m x 5.38m)

## **Reception Room**

13' 5" x 9' 6" (4.09m x 2.89m)

#### Kitchen

13' 6" x 11' 10" (4.11m x 3.61m)

# **Dining Room**

9' 2" x 7' 3" (2.79m x 2.22m)

#### **GF Bathroom**

9' 0" x 7' 2" (2.75m x 2.18m)