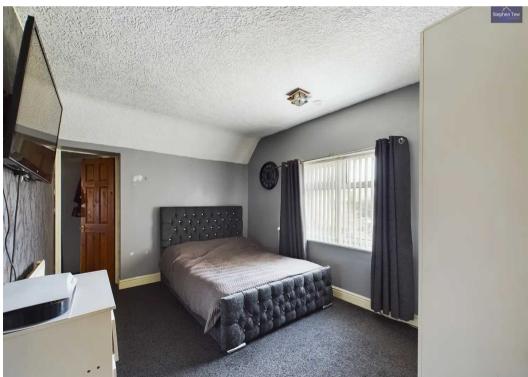

## Bedroom 1

13' 4" x 9' 6" (4.07m x 2.90m)

#### Bedroom 2

9' 1" x 14' 11" (2.77m x 4.55m)

## Bedroom 3

12' 0" x 11' 10" (3.67m x 3.61m)

#### Bedroom 4

7' 1" x 8' 11" (2.17m x 2.71m)

#### Bedroom 5

8' 1" x 12' 0" (2.47m x 3.65m)