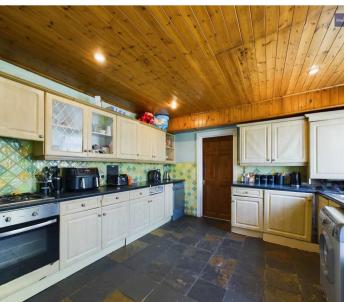

oportioned bedrooms and a shower room.

Externally, the property boasts off-road parking to the front for ease of access, while the expansive rear garden presents a fantastic setting with paving and a well-maintained lawn. Additionally, a brick outhouse offers valuable storage space, and side gate access ensures practicality and privacy. With its desirable features both inside and out, this property exemplifies comfortable family living, making it a highly attractive prospect for those seeking a new place to call home.

Council Tax band: A

Tenure: Freehold

- No Onward Chain
- Spacious 5 Bedroom Family Home
- Entrance vestibule, Lounge, Reception Room, Fitted Kitchen, Dining Room, GF Bathroom
- Landing, 5 Bedrooms, Shower Room
- Large Enclosed Garden to the Rear
- Off Road Parking









#### **Entrance vestibule**

8' 3" x 3' 2" (2.52m x 0.97m)

## Lounge

14' 1" x 17' 8" (4.28m x 5.38m)

## **Reception Room**

13' 5" x 9' 6" (4.09m x 2.89m)

#### Kitchen

13' 6" x 11' 10" (4.11m x 3.61m)

# **Dining Room**

9' 2" x 7' 3" (2.79m x 2.22m)

#### **GF Bathroom**

9' 0" x 7' 2" (2.75m x 2.18m)

## Landing

5' 11" x 6' 0" (1.80m x 1.84m)

## Bedroom 1

13' 4" x 9' 6" (4.07m x 2.90m)

#### Bedroom 2

9' 1" x 14' 11" (2.77m x 4.55m)

## Bedroom 3

12' 0" x 11' 10" (3.67m x 3.61m)

#### Bedroom 4

7' 1" x 8' 11" (2.17m x 2.71m)

#### Bedroom 5

8' 1" x 12' 0" (2.47m x 3.65m)

#### Bathroom

5' 2" x 5' 1" (1.57m x 1.55m)























# FRONT GARDEN

Off road parking to the front.

## REAR GARDEN

Large garden to the rear with paving and laid to lawn. Brick outhouse for