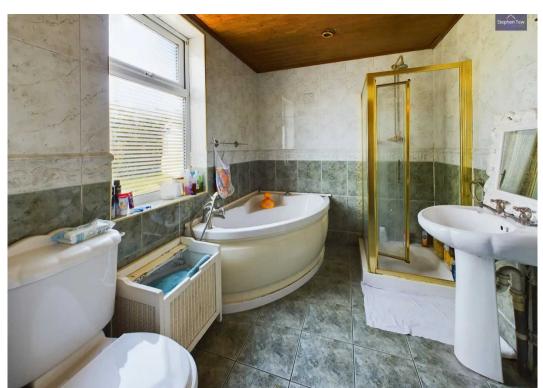

#### **GF Bathroom**

9' 0" x 7' 2" (2.75m x 2.18m)

#### Bathroom

5' 2" x 5' 1" (1.57m x 1.55m)