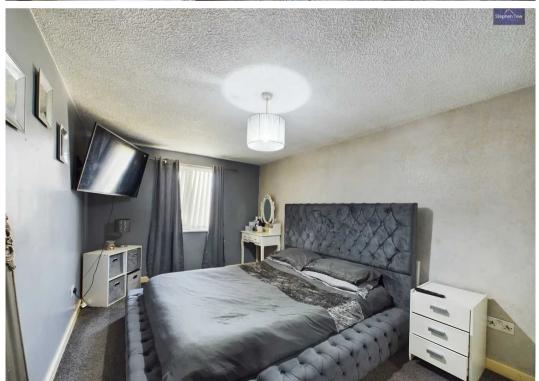

## Bedroom 1

13' 4" x 9' 6" (4.07m x 2.90m)

#### Bedroom 2

9' 1" x 14' 11" (2.77m x 4.55m)

## Bedroom 3

12' 0" x 11' 10" (3.67m x 3.61m)

#### Bedroom 4

7' 1" x 8' 11" (2.17m x 2.71m)

#### Bedroom 5

8' 1" x 12' 0" (2.47m x 3.65m)