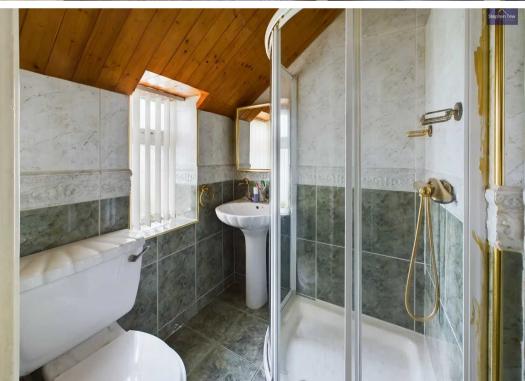

#### **GF Bathroom**

9' 0" x 7' 2" (2.75m x 2.18m)

#### Bathroom

5' 2" x 5' 1" (1.57m x 1.55m)