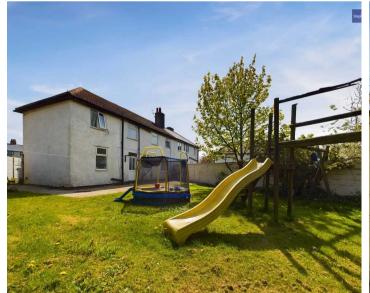

## REAR GARDEN

Large garden to the rear with paving and laid to lawn. Brick outhouse for storage and side gate access.