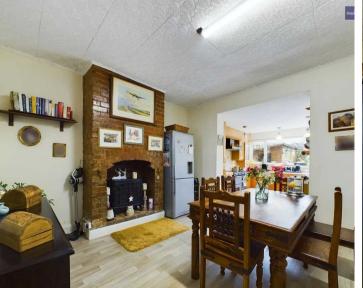

## Lounge

11' 10" x 11' 11" (3.61m x 3.64m)

Dining Room

Kitchen

**Utility Room** 

Office

Landing

Bedroom 1