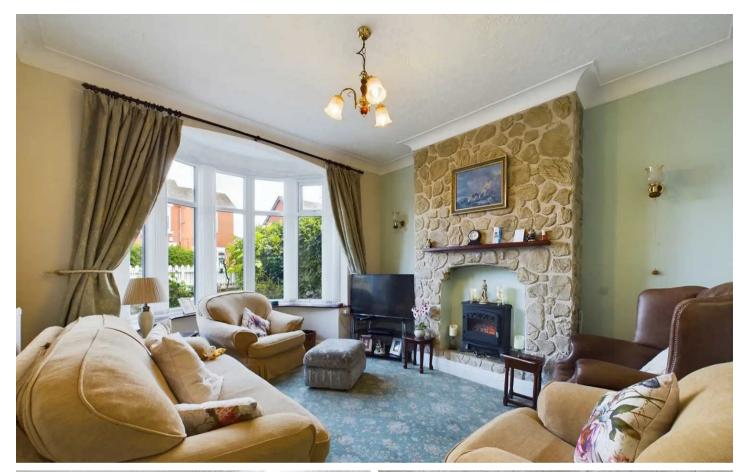

## Lounge

11' 10" x 11' 11" (3.61m x 3.64m)

Dining Room

Kitchen

**Utility Room** 

Office

Landing

Bedroom 1