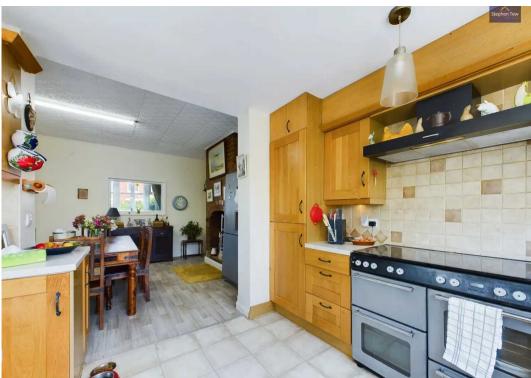

### **Blackpool**

Located in a sought-after neighbourhood, this 3-bedroom semi-detached house offers a perfect blend of comfort and practicality. Upon entering, you are greeted by a hallway leading to the inviting lounge, dining room that leads seamlessly into the fully-equipped kitchen, convenient office, and a utility room. The first floor boasts a landing, 3 well-proportioned bedrooms, with two benefiting from fitted wardrobes, and a 3-piece suite bathroom. For additional storage space, the fully boarded loft with staircase access is a valuable feature.

## Lounge

11' 10" x 11' 11" (3.61m x 3.64m)

Dining Room

Kitchen

**Utility Room** 

Office

Landing

Bedroom 1