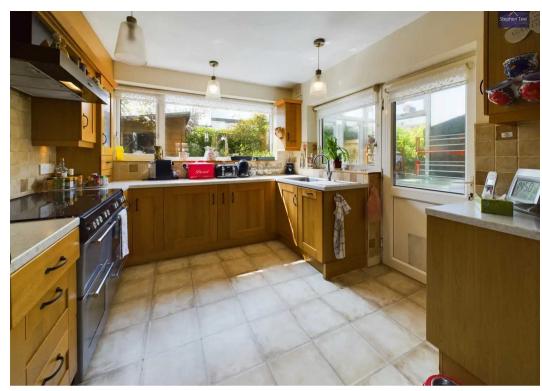

### **Blackpool**

Located in a sought-after neighbourhood, this 3-bedroom semi-detached house offers a perfect blend of comfort and practicality. Upon entering, you are greeted by a hallway leading to the inviting lounge, dining room that leads seamlessly into the fully-equipped kitchen, convenient office, and a utility room. The first floor boasts a landing, 3 well-proportioned bedrooms, with two benefiting from fitted wardrobes, and a 3-piece suite bathroom. For additional storage space, the fully boarded loft with staircase access is a valuable feature.

## Lounge

11' 10" x 11' 11" (3.61m x 3.64m)

Dining Room

Kitchen

**Utility Room** 

Office

Landing

Bedroom 1