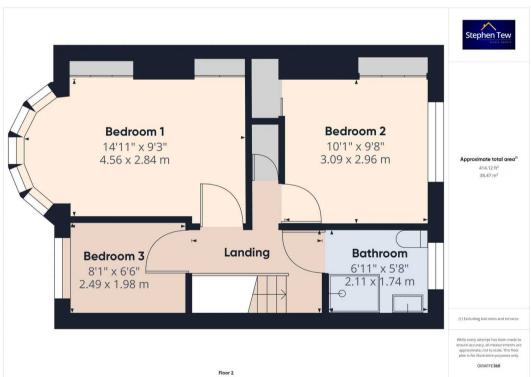

### **Blackpool**

Located in a sought-after neighbourhood, this 3-bedroom semi-detached house offers a perfect blend of comfort and practicality. Upon entering, you are greeted by a hallway leading to the inviting lounge, dining room that leads seamlessly into the fully-equipped kitchen, convenient office, and a utility room. The first floor boasts a landing, 3 well-proportioned bedrooms, with two benefiting from fitted wardrobes, and a 3-piece suite bathroom. For additional storage space, the fully boarded loft with staircase access is a valuable feature.

## Lounge

11' 10" x 11' 11" (3.61m x 3.64m)

Dining Room

Kitchen

**Utility Room** 

Office

Landing

Bedroom 1

Bedroom 2

Bedroom 3

Bathroom