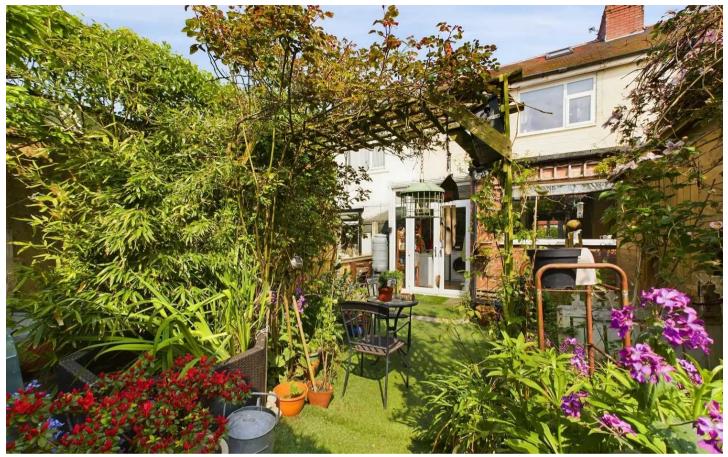

Step outside and discover the private oasis that awaits. The enclosed garden to the rear is a tranquil escape, complete with an artificial lawn for low maintenance, a charming patio area perfect for entertaining, and convenient side gate access. Whether you're enjoying a morning coffee or hosting a summer BBQ, this outside space is sure to cater to your every need. Don't miss the opportunity to make this property your new home sweet home.

#### REAR GARDEN

Enclosed garden to the rear with artificial lawn and patio area and side gate access.