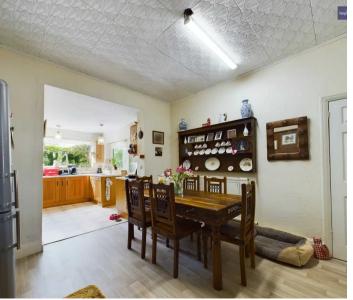

### **Blackpool**

Located in a sought-after neighbourhood, this 3-bedroom semi-detached house offers a perfect blend of comfort and practicality. Upon entering, you are greeted by a hallway leading to the inviting lounge, dining room that leads seamlessly into the fully-equipped kitchen, convenient office, and a utility room. The first floor boasts a landing, 3 well-proportioned bedrooms, with two benefiting from fitted wardrobes, and a 3-piece suite bathroom. For additional storage space, the fully boarded loft with staircase access is a valuable feature.

## Lounge

11' 10" x 11' 11" (3.61m x 3.64m)

Dining Room

Kitchen

**Utility Room** 

Office

Landing

Bedroom 1