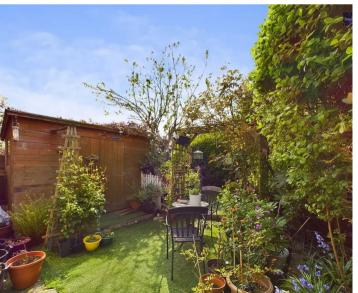

Step outside and discover the private oasis that awaits. The enclosed garden to the rear is a tranquil escape, complete with an artificial lawn for low maintenance, a charming patio area perfect for entertaining, and convenient side gate access. Whether you're enjoying a morning coffee or hosting a summer BBQ, this outside space is sure to cater to your every need. Don't miss the opportunity to make this property your new home sweet home.

#### REAR GARDEN

Enclosed garden to the rear with artificial lawn and patio area and side gate access.