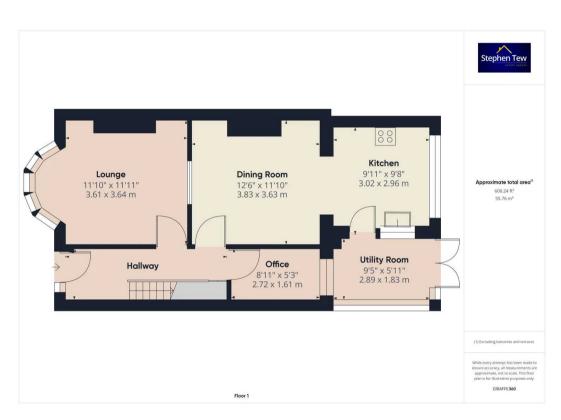

### **Blackpool**

Located in a sought-after neighbourhood, this 3-bedroom semi-detached house offers a perfect blend of comfort and practicality. Upon entering, you are greeted by a hallway leading to the inviting lounge, dining room that leads seamlessly into the fully-equipped kitchen, convenient office, and a utility room. The first floor boasts a landing, 3 well-proportioned bedrooms, with two benefiting from fitted wardrobes, and a 3-piece suite bathroom. For additional storage space, the fully boarded loft with staircase access is a valuable feature.

#### Hallway

15' 7" x 5' 5" (4.74m x 1.66m)

## Lounge

11' 10" x 11' 11" (3.61m x 3.64m)

Dining Room

Kitchen

**Utility Room** 

Office

Landing

Bedroom 1