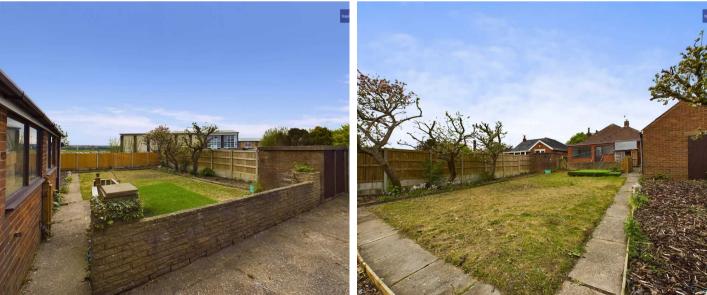

The outdoor space of this property offers a charming paved garden with flower borders and a driveway, enhancing the home's kerb appeal. The rear of the property boasts a spacious enclosed garden to the rear, offering a private sanctuary for relaxation. This outdoor oasis also provides access to a garage and brick storage sheds, offering ample space for storing tools or equipment. Residents will also enjoy the convenience of local shops and amenities within easy reach.

#### **REAR GARDEN**

Enclosed garden to the rear with patio area and laid to lawn. Access to the garage and brick storage sheds.