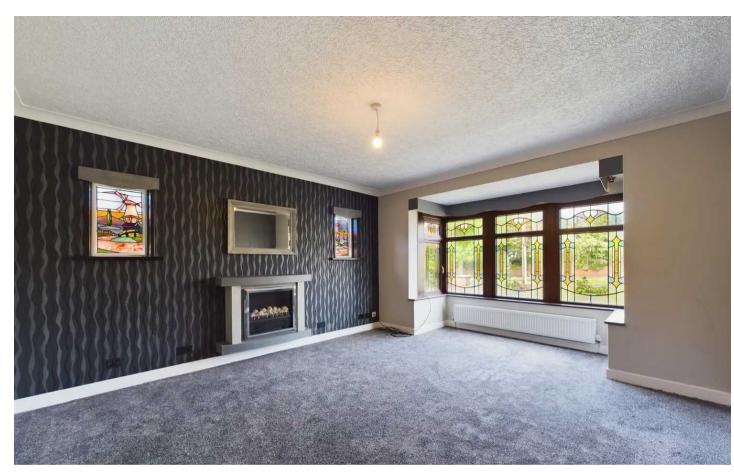

#### Hallway

**Lounge** 17' 2" x 13' 10" (5.22m x 4.22m)

**Bedroom 1** 14' 1" x 13' 5" (4.29m x 4.10m)

**Bedroom 2** 9' 11" x 12' 6" (3.03m x 3.81m)

**Kitchen** 10' 0" x 12' 7" (3.05m x 3.84m)

**Dining Room** 9' 10" x 13' 0" (3.00m x 3.95m)