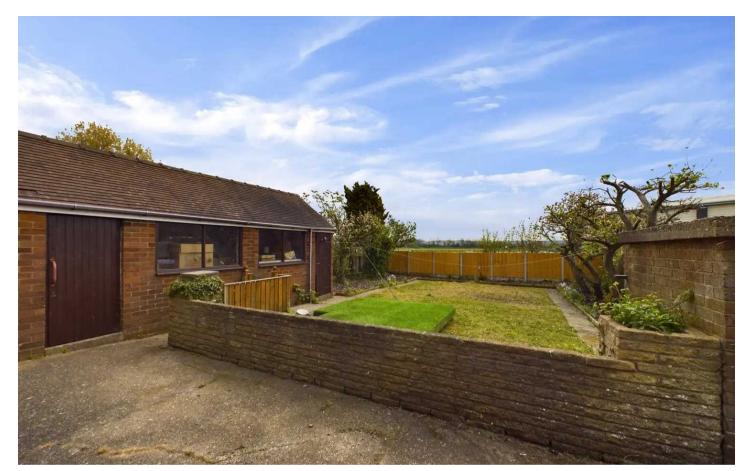

The outdoor space of this property offers a charming paved garden with flower borders and a driveway, enhancing the home's kerb appeal. The rear of the property boasts a spacious enclosed garden to the rear, offering a private sanctuary for relaxation. This outdoor oasis also provides access to a garage and brick storage sheds, offering ample space for storing tools or equipment. Residents will also enjoy the convenience of local shops and amenities within easy reach.

#### **REAR GARDEN**

Enclosed garden to the rear with patio area and laid to lawn. Access to the garage and brick storage sheds.