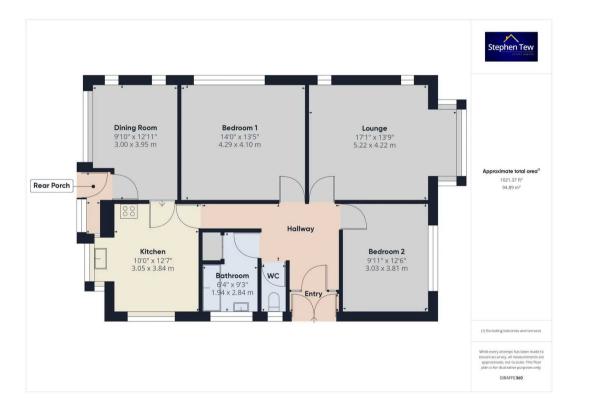

### Blackpool

In a sought-after location, this delightful 3 Bedroom Bungalow presents a fantastic opportunity with no onward chain. A practical layout encompasses an entrance vestibule leading into a welcoming hallway, a comfortable lounge, 2 well-proportioned double bedrooms, one complete with fitted wardrobes, a fitted kitchen, a dining room, bathroom, a separate WC, and a convenient rear porch.

#### Hallway

**Lounge** 17' 2" x 13' 10" (5.22m x 4.22m)

**Bedroom 1** 14' 1" x 13' 5" (4.29m x 4.10m)

**Bedroom 2** 9' 11" x 12' 6" (3.03m x 3.81m)

**Kitchen** 10' 0" x 12' 7" (3.05m x 3.84m)

**Dining Room** 9' 10" x 13' 0" (3.00m x 3.95m)

**Rear Porch** 

## Bathroom

6' 4" x 9' 4" (1.94m x 2.84m)

#### WC

2' 9" x 9' 4" (0.83m x 2.84m)