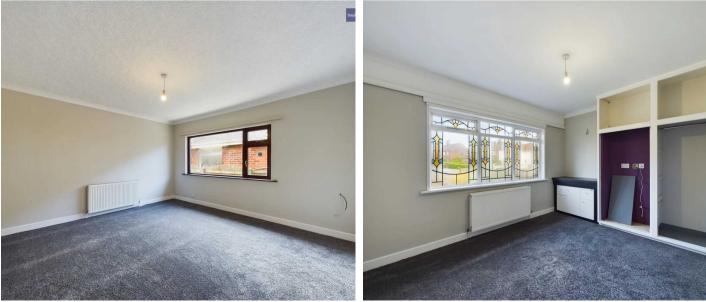

#### Hallway

**Lounge** 17' 2" x 13' 10" (5.22m x 4.22m)

**Bedroom 1** 14' 1" x 13' 5" (4.29m x 4.10m)

**Bedroom 2** 9' 11" x 12' 6" (3.03m x 3.81m)

**Kitchen** 10' 0" x 12' 7" (3.05m x 3.84m)

**Dining Room** 9' 10" x 13' 0" (3.00m x 3.95m)