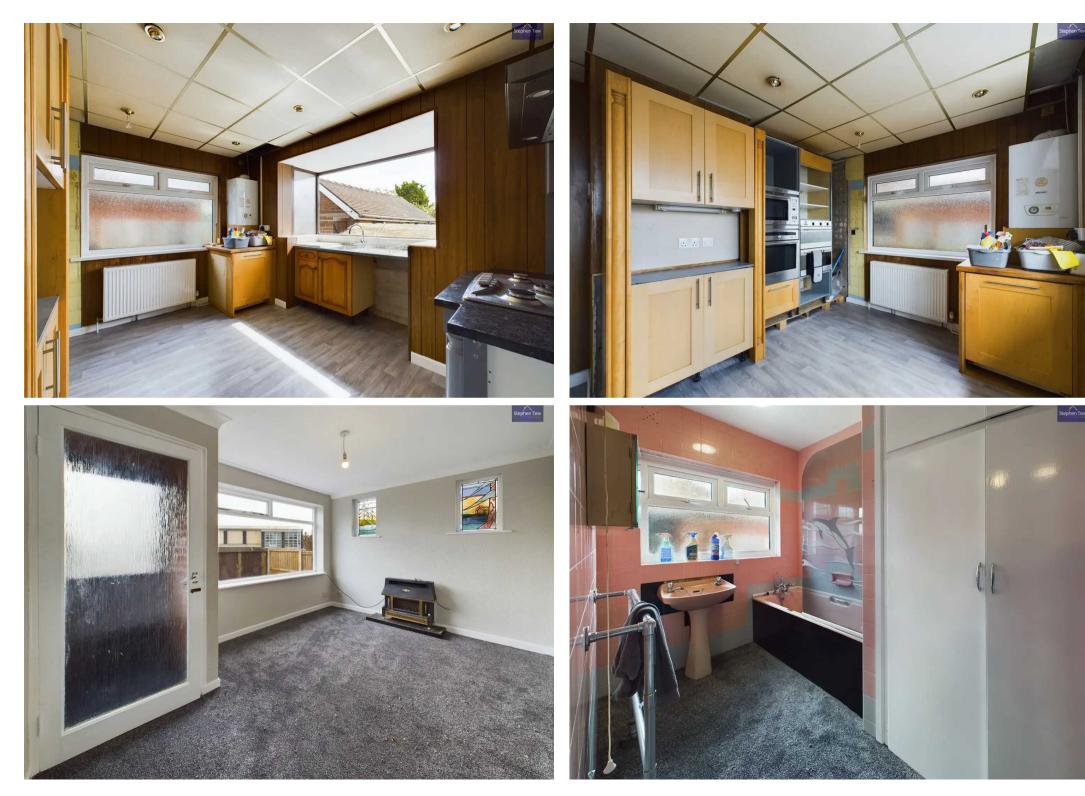

#### Hallway

**Lounge** 17' 2" x 13' 10" (5.22m x 4.22m)

**Bedroom 1** 14' 1" x 13' 5" (4.29m x 4.10m)

**Bedroom 2** 9' 11" x 12' 6" (3.03m x 3.81m)

**Kitchen** 10' 0" x 12' 7" (3.05m x 3.84m)

**Dining Room** 9' 10" x 13' 0" (3.00m x 3.95m)

**Rear Porch** 

## Bathroom

6' 4" x 9' 4" (1.94m x 2.84m)