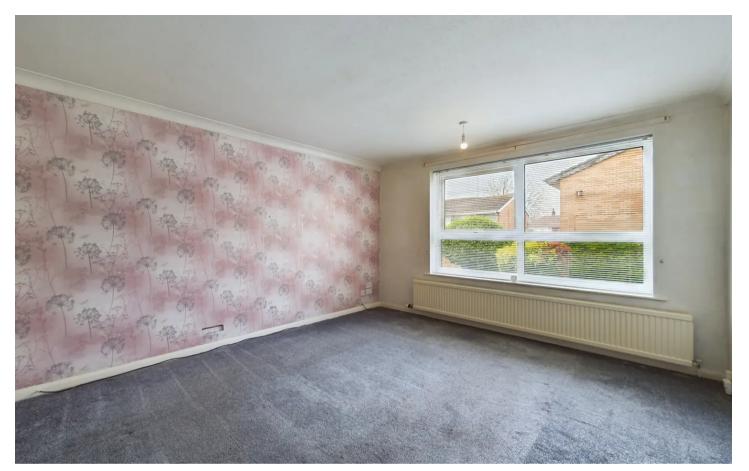

#### Lounge

14' 4" x 12' 6" (4.38m x 3.82m)

#### Bedroom 1

12' 4" x 8' 7" (3.77m x 2.62m)

#### Bedroom 2

7' 7" x 8' 6" (2.30m x 2.60m)