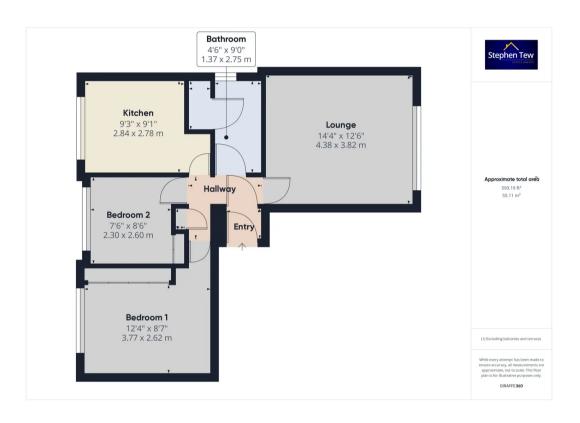

#### Entrance vestibule

3' 11" x 2' 7" (1.20m x 0.78m)

#### Hallway

7' 4" x 6' 1" (2.24m x 1.86m)

#### Lounge

14' 4" x 12' 6" (4.38m x 3.82m)

#### Kitchen

9' 4" x 9' 1" (2.84m x 2.78m)

#### Bathroom

4' 6" x 9' 0" (1.37m x 2.75m)

#### Bedroom 1

12' 4" x 8' 7" (3.77m x 2.62m)

#### Bedroom 2

7' 7" x 8' 6" (2.30m x 2.60m)