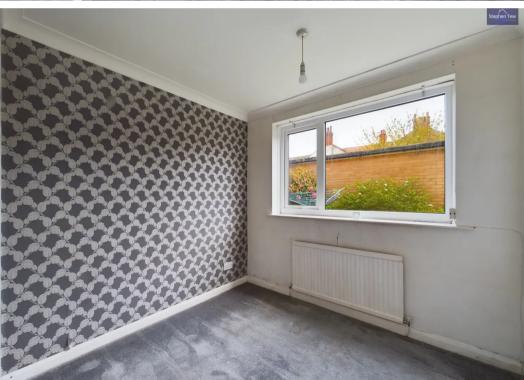

#### Bedroom 1

12' 4" x 8' 7" (3.77m x 2.62m)

#### Bedroom 2

7' 7" x 8' 6" (2.30m x 2.60m)