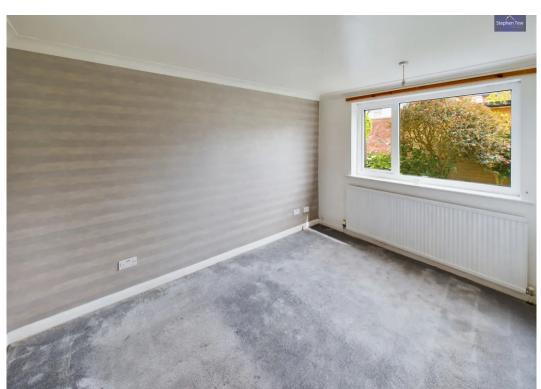

#### Bedroom 1

12' 4" x 8' 7" (3.77m x 2.62m)

#### Bedroom 2

7' 7" x 8' 6" (2.30m x 2.60m)