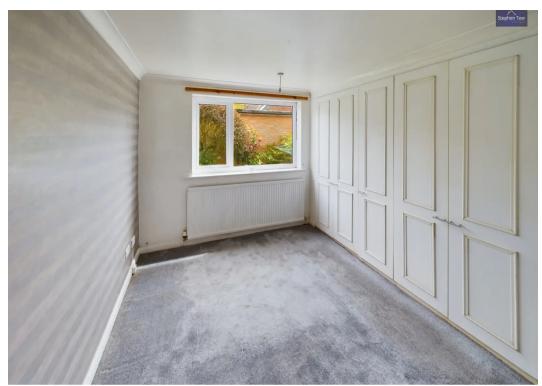

#### Bedroom 1

12' 4" x 8' 7" (3.77m x 2.62m)

#### Bedroom 2

7' 7" x 8' 6" (2.30m x 2.60m)