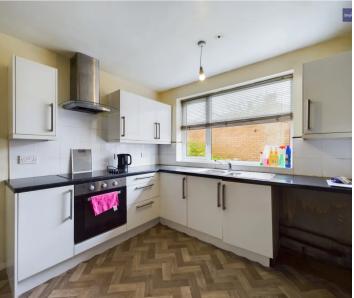

ting a convenient location with easy access to local amenities, this property is offered with no onward chain. The accommodation comprises an entrance vestibule leading to a hallway, a lounge, a well-appointed kitchen, a 3 piece suite bathroom, and two bedrooms, both with fitted wardrobes for ample storage.

Additionally, the property benefits from communal gardens, providing a peaceful outdoor retreat, and a garage for secure parking. The boiler, only 5 years old, is neatly tucked away in the airing cupboard in the bathroom, ensuring functionality and convenience for the residents.

Council Tax band: B

Tenure: Leasehold

- No Onward Chain
- Ground Floor Flat
- Entrance vestibule, Hallway, Lounge, Kitchen, Bathroom, 2 Bedrooms both with fitted wardrobes
- Communal Gardens
- Garage









#### Entrance vestibule

3' 11" x 2' 7" (1.20m x 0.78m)

#### Hallway

7' 4" x 6' 1" (2.24m x 1.86m)

#### Lounge

14' 4" x 12' 6" (4.38m x 3.82m)

#### Kitchen

9' 4" x 9' 1" (2.84m x 2.78m)

#### Bathroom

4' 6" x 9' 0" (1.37m x 2.75m)

#### Bedroom 1

12' 4" x 8' 7" (3.77m x 2.62m)

#### Bedroom 2

7' 7" x 8' 6" (2.30m x 2.60m)















# **Stephen Tew Estate Agents**

Stephen Tew Estate Agents, 132 Highfield Road - FY4 2HH

01253 401111

info@stephentew.co.uk

www.stephentew.co.uk