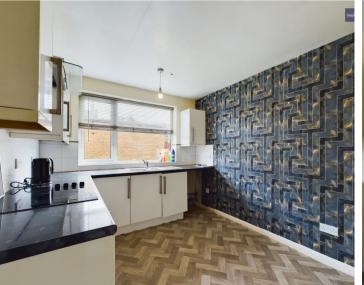

asting a convenient location with easy access to local amenities, this property is offered with no onward chain. The accommodation comprises an entrance vestibule leading to a hallway, a lounge, a well-appointed kitchen, a 3 piece suite bathroom, and two bedrooms, both with fitted wardrobes for ample storage.

Additionally, the property benefits from communal gardens, providing a peaceful outdoor retreat, and a garage for secure parking. The boiler, only 5 years old, is neatly tucked away in the airing cupboard in the bathroom, ensuring functionality and convenience for the residents.

Council Tax band: B

Tenure: Leasehold

- No Onward Chain
- Ground Floor Flat
- Entrance vestibule, Hallway, Lounge, Kitchen, Bathroom, 2 Bedrooms both with fitted wardrobes
- Communal Gardens
- Garage









#### Entrance vestibule

3' 11" x 2' 7" (1.20m x 0.78m)

#### Hallway

7' 4" x 6' 1" (2.24m x 1.86m)

#### Lounge

14' 4" x 12' 6" (4.38m x 3.82m)

#### Kitchen

9' 4" x 9' 1" (2.84m x 2.78m)

#### Bathroom

4' 6" x 9' 0" (1.37m x 2.75m)

#### Bedroom 1

12' 4" x 8' 7" (3.77m x 2.62m)

#### Bedroom 2

7' 7" x 8' 6" (2.30m x 2.60m)















# **Stephen Tew Estate Agents**

Stephen Tew Estate Agents, 132 Highfield Road - FY4 2HH

01253 401111

info@stephentew.co.uk

www.stephentew.co.uk